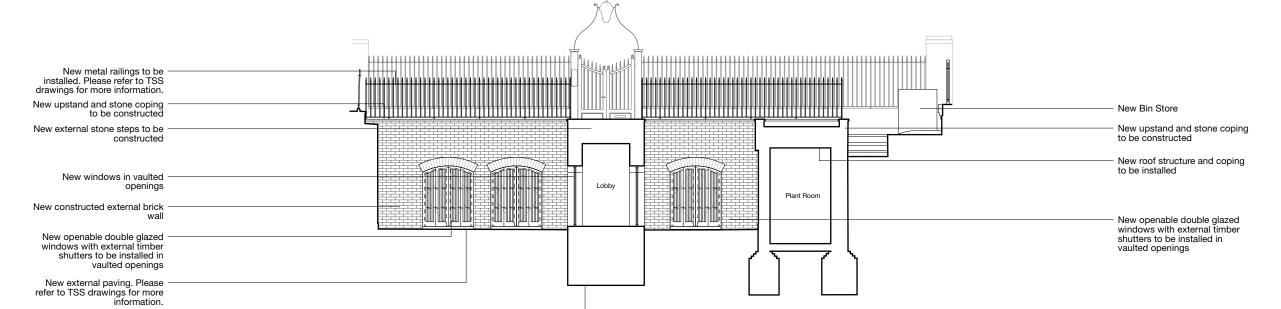

Foundations

Existing and proposed landscaping and trees have been omitted from the drawings. Please refer to TSS drawings for existing and proposed landscaping and

2.5 5m

31/44 **Architects** 

Status PLANNING