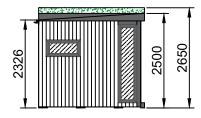

Front elevation

**Right elevation** 

Left elevation

Roof plan

Floor plan

Proposed sedum roof tray will extend the overall height of the building by 150mm. See associated sedum proposal details. General Construction