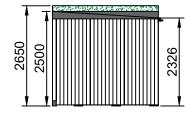

Front elevation

**Right elevation** 

Left elevation

Roof plan

Floor plan

Proposed sedum roof tray will extend the overall height of the building by 150mm. See associated sedum proposal details. General Construction