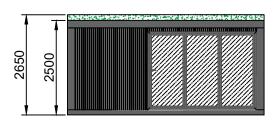

Front elevation

**Right elevation** 

Left elevation

Roof plan

Floor plan

Proposed sedum roof tray will extend the overall height of the building by 150mm. See associated sedum proposal details. General Construction

Roof plan to show proposed

sedum roof.

0 1 2 3 4 5 6 Meters.