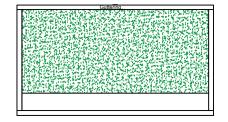

Front elevation



**Right elevation** 







Left elevation





Roof plan

Floor plan



Proposed sedum roof tray will extend the overall height of the building by 150mm. See associated sedum proposal details. General Construction

#### Roof:

60mm - 80mm of high density polyurethane insulation surrounded by 1mm steel plates. Following building installation the applicant will be adding a sedum roof as demonstrated

### Floor:

80mm Interlocking steel coated structurally insulated floor panels sit on top of foundation system.

### Walls:

Timber frame (Tanalised) with 50mm of Rockwool insulated cavity incorporating breathable foiled photon wrap. Internal plaster board and plaster skim.

# Cladding:

Vertical honey redwood timber cladding to left, right and rear elevations. Slatted honey redwood cladding to front elevation.

## Doors:

Aluminum framed Bi-fold doors (2800mm x 2