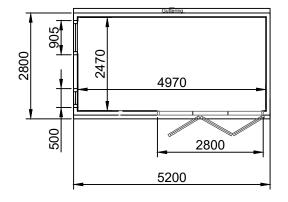

Front elevation

**Right elevation** 

Left elevation

Roof plan

Floor plan

Proposed sedum roof tray will extend the overall height of the building by 150mm. See associated sedum proposal details. General Construction

## Doors:

Aluminum framed Bi-fold doors (2800mm x 2070mm) with Planitherm glass External frames in Graphite Grey

## Windows:

Aluminum framed Lozenge window (905mm x 440mm, Opening: top-hung) with Planitherm glass Aluminum frames Small full height window (non-opening) with Planitherm glass All external frames in graphite grey