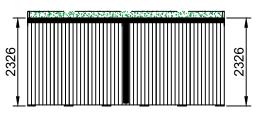

Front elevation

**Right elevation** 

Left elevation

Roof plan

Floor plan

Proposed sedum roof tray will extend the overall height of the building by 150mm. See associated sedum proposal details. General Construction

Roof plan to show proposed

sedum roof.

0 1 2 3 4 5 6 Meters.