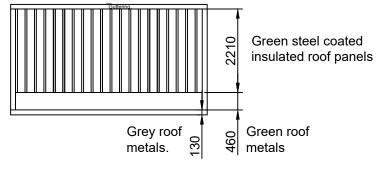

#### Roof:

60mm - 80mm of high density polyurethane insulation surrounded by 1mm steel plates. Following building installation the applicant will be adding a sedum roof as demonstrated