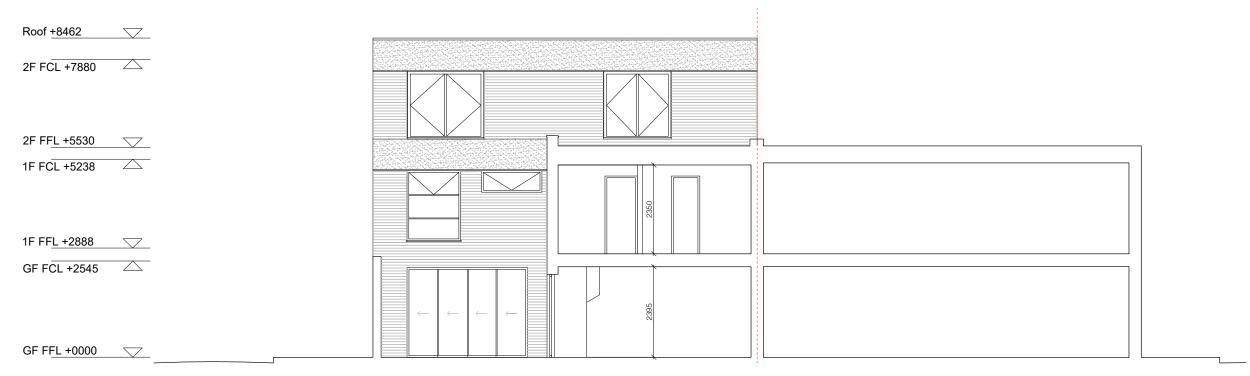

No. 10 Quickswood No. 12 Quickswood

## DF\_DC

186-QSO QUICKSWOOD 10 Quickswood, London NW3 3RT

REAR ELEVATION - PROPOSED GENERAL ARRANGEMENT

FILE NAME.DWG 179-(01)250

PROJECT PACKAGE DRAWING NO. REVISION

186 (01) 252 P2

SCALE DATE 1:50@A3/1:70@A4 2022.04.07 OS REFERENCE LEVEL STATUS N/A ± 0,00 = TBC PLANNING