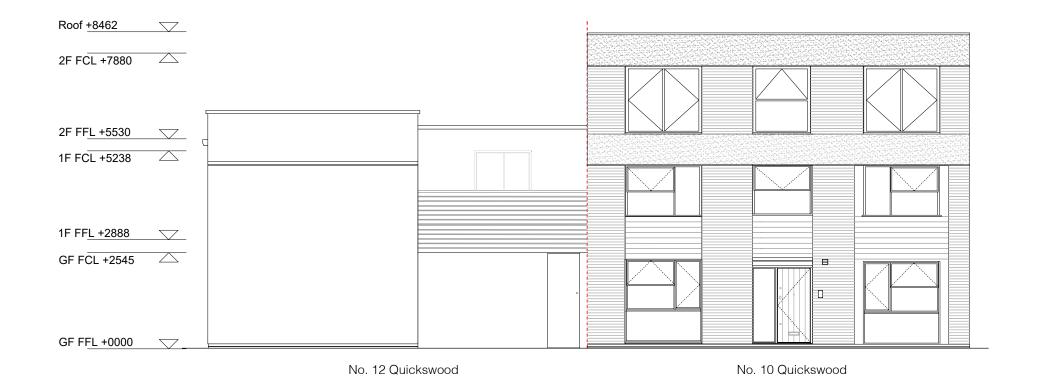

DF\_DC

186-QSO QUICKSWOOD 10 Quickswood, London NW3 3RT

FRONT ELEVATION - PROPOSED GENERAL ARRANGEMENT

FILE NAME.DWG 186-(00)250

PROJECT PACKAGE DRAWING NO. REVISION

186 (01) 250 P2

SCALE DATE 1:50@A3/1:70@A4 2022.04.07 OS REFERENCE LEVEL STATUS N/A ± 0,00 = TBC PLANNING