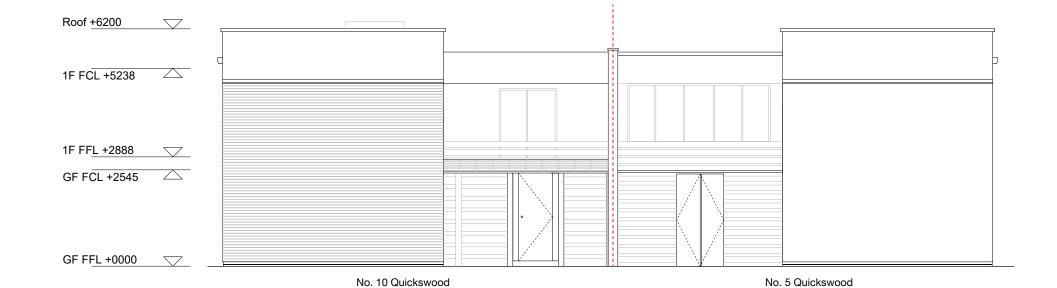

DF\_DC

186-QSO QUICKSWOOD 10 Quickswood, London NW3 3RT

SIDE ELEVATION - EXISTING GENERAL ARRANGEMENT

FILE NAME.DWG 186-(00)251

PROJECT PACKAGE DRAWING NO. REVISION

186 (00) 251 P2

SCALE DATE 1:50@A3/1:70@A4 2022.04.07 OS REFERENCE LEVEL STATUS N/A ± 0,00 = TBC PLANNING