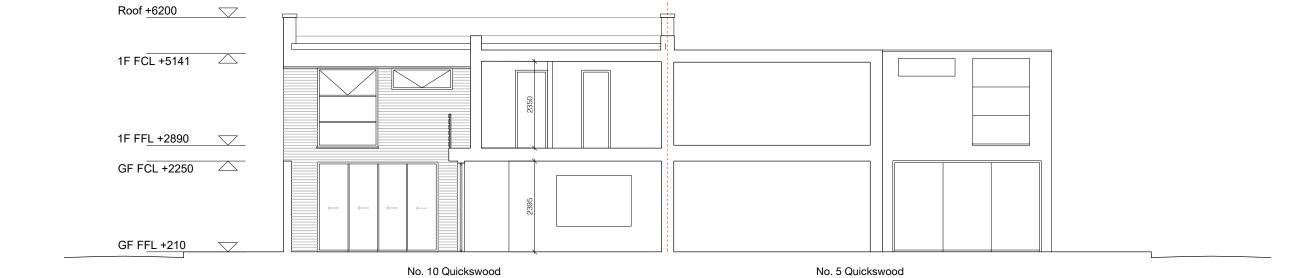

DF\_DC

186-QSO QUICKSWOOD 10 Quickswood, London NW3 3RT

REAR ELEVATION - EXISTING GENERAL ARRANGEMENT

FILE NAME.DWG 186-(00)251

PROJECT PACKAGE DRAWING NO. REVISION

186 (00) 252 P2 DATE

SCALE 1:50@A3/1:70@A4 2022.04.07 OS REFERENCE LEVEL STATUS N/A ± 0,00 = TBC PLANNING