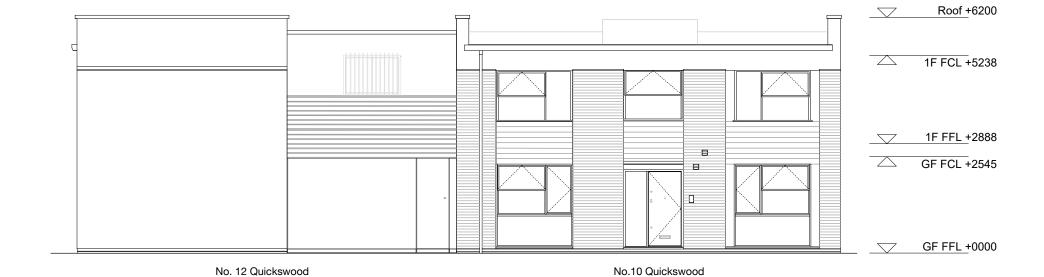

DF\_DC

186-QSO QUICKSWOOD 10 Quickswood, London NW3 3RT

FRONT ELEVATION - PROPOSED GENERAL ARRANGEMENT

FILE NAME.DWG 186-(00)250

PROJECT PACKAGE DRAWING NO. REVISION

186 (00) 250 P2

SCALE DATE 1:50@A3/1:70@A4 2022.04.07 OS REFERENCE LEVEL STATUS N/A ± 0,00 = TBC PLANNING