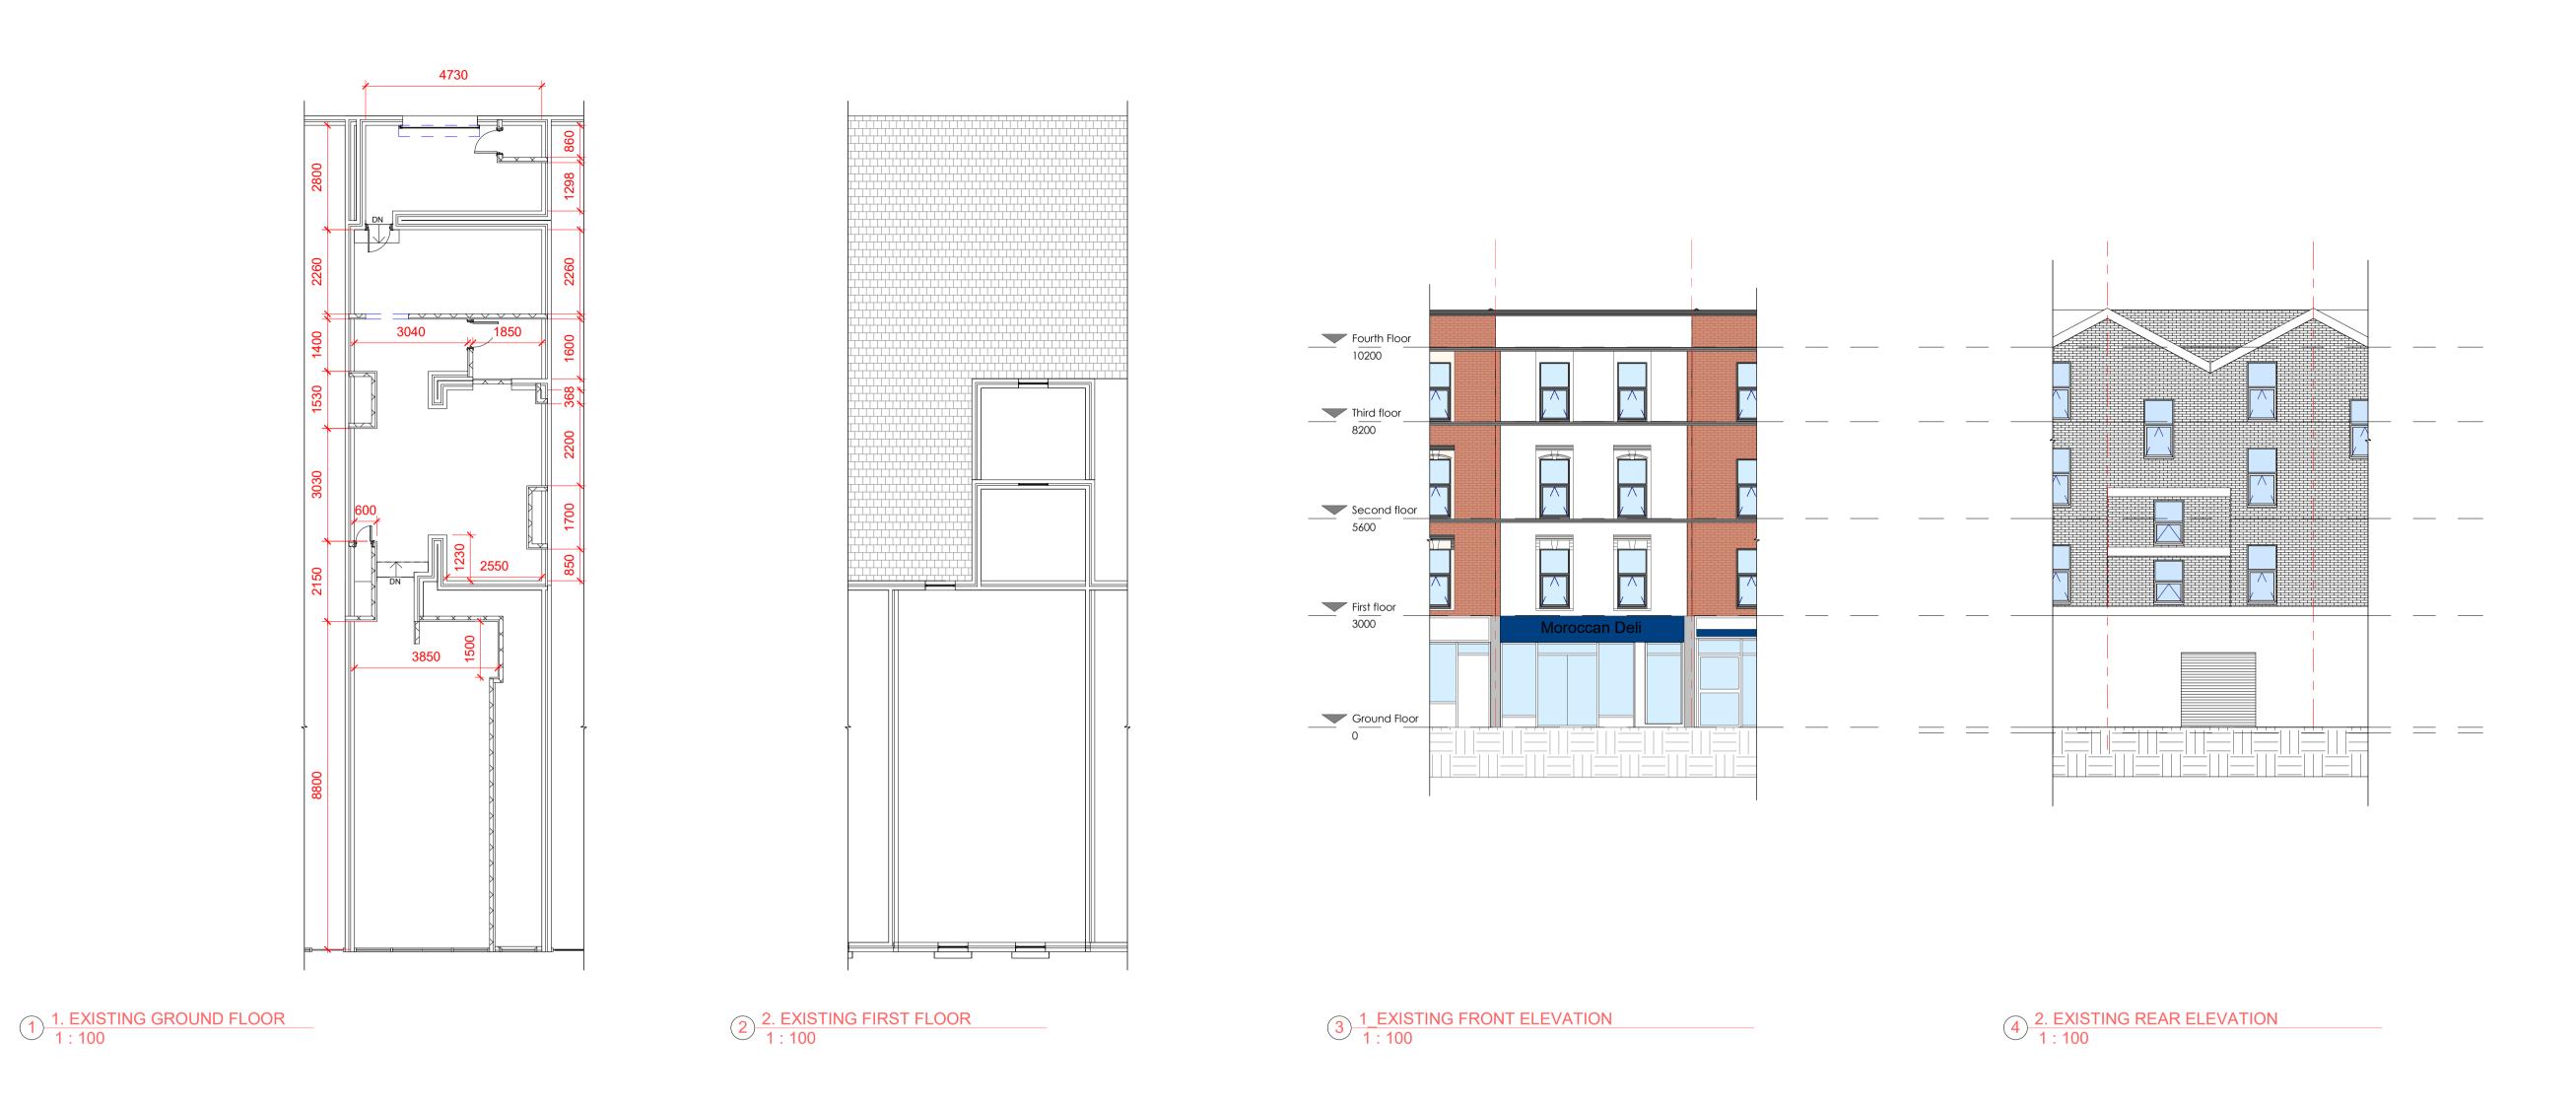

Fourth Floor Second floor First floor Ground Floor 5 3 EXISTING OTHER SIDE ELEVATION 1:100 6 4 EXISTING SIDE ELEVATION 1: 100

3000

**BUILDING CONTROL** PROJECT 296 Kilburn High Road TITLE PLANS & ELEVATIONS HEKMAT BRAVARY 
 CHECKED BY Checker
 DATE 15/09/2021
 SCALE ( @A2 ) 1 : 100
DRAWING NUMBER UK2101-H1-D-A-101