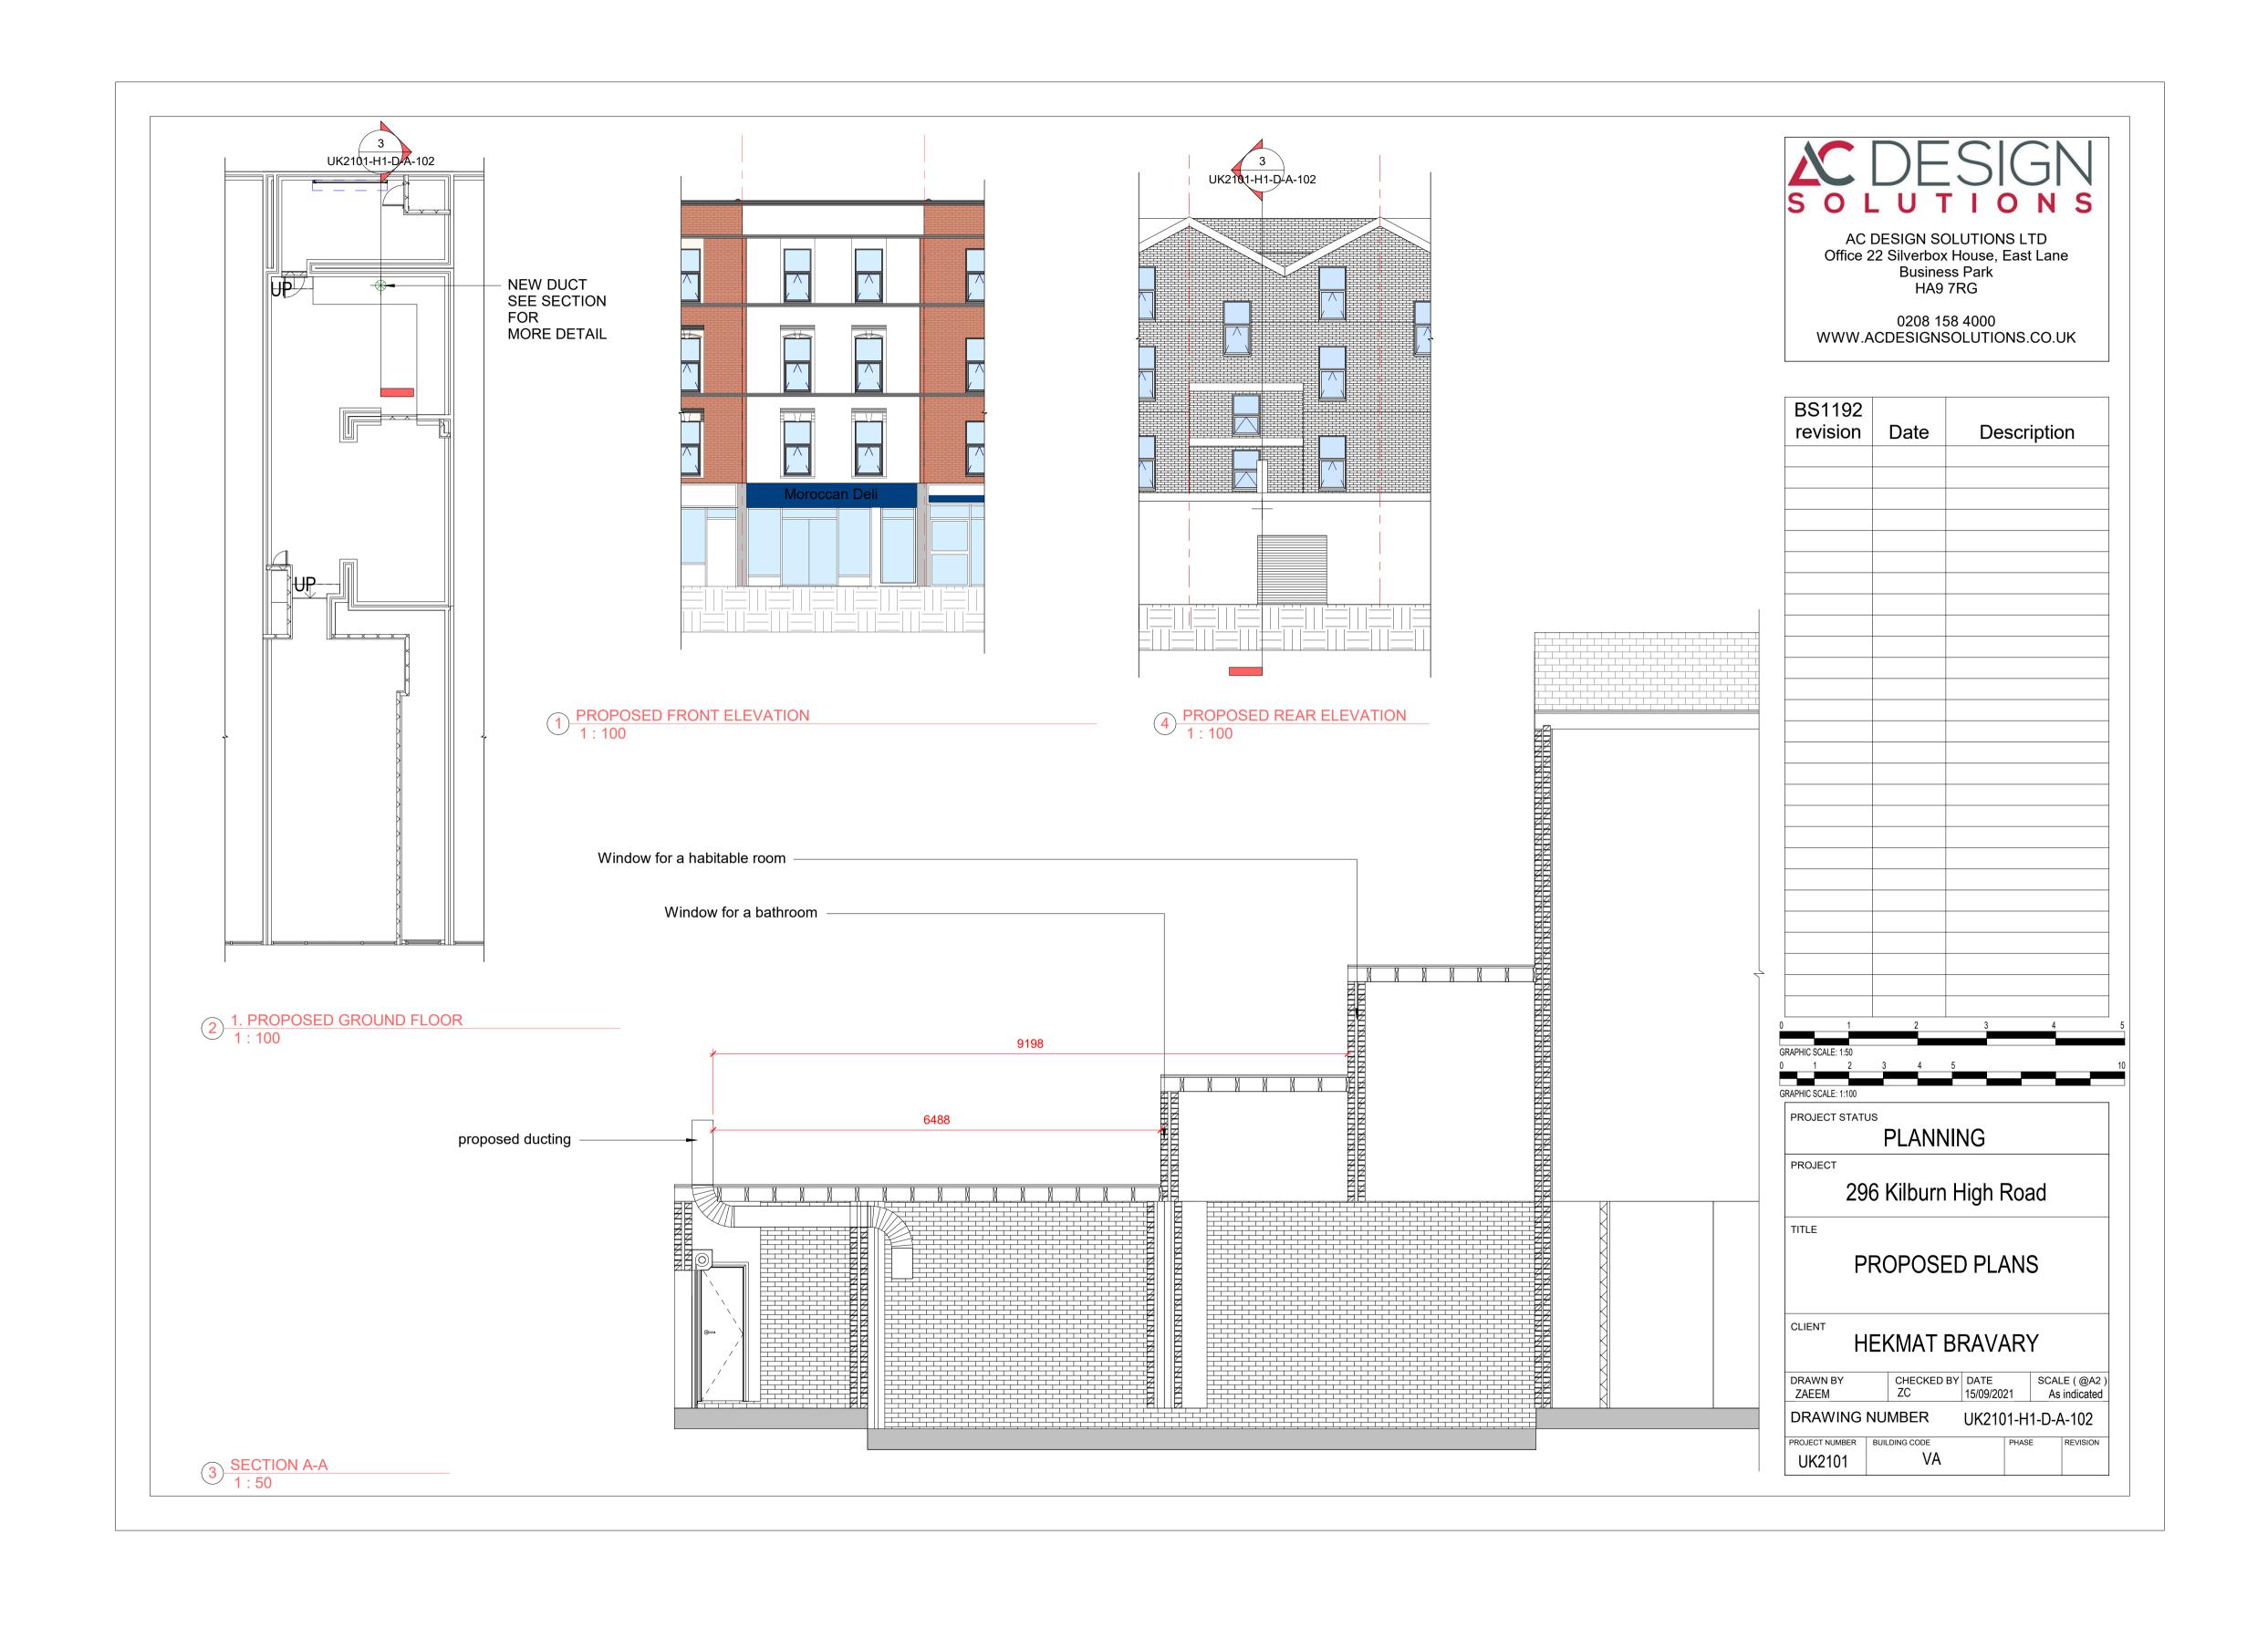

- THIS DRAWING TO BE READ IN CONJUNCTION WITH ALL MECHANICAL, ELECTRICAL AND PUBLIC HEALTH DRAWINGS, SCHEMATICS, SCHEDULES AND SPECIFICATIONS.
- ALL DIMENSIONS ARE IN MILLIMETERS UNLESS OTHERWISE INDICATED. METRIC SYSTEM IS USED FOR UNIT MEASUREMENT.
- ALL PIPE SIZE SHOWN AS NOMINAL PIPE SIZE. ALL PIPEWORK IS INSULATED WITH 50MM INSULATION
- GRATING FLOOR TO BE PROVIDED FOR FUTURE ACCESS AND MAINTENANCE FOR MEP SERVICES