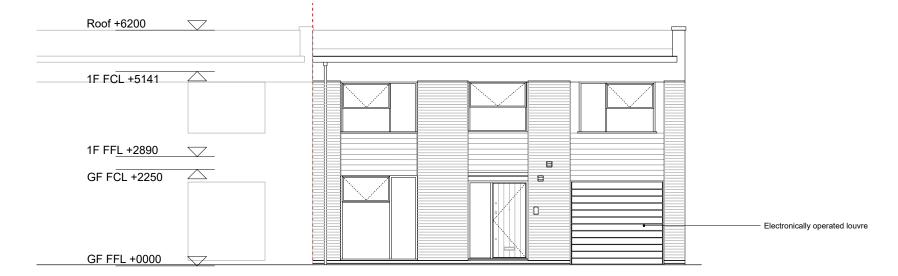

No. 14 Quickswood (not surveyed)

No. 12 Quickswood

179\_QSW QUICKSWOOD 12 Quickswood, London NW2 3RT

FRONT ELEVATION - PROPOSED GENERAL ARRANGEMENT

FILE NAME.DWG 179-(00)250

PROJECT PACKAGE DRAWING NO. REVISION

179 (00) 250 P1 SCALE DATE

1:50@A3/1:70@A4 2022.04.07 OS REFERENCE LEVEL STATUS N/A ± 0,00 = TBC PLANNING

ARCHITECT DF\_DC A 42 Theobalds Road, London WC1X 8NW T +44 (0)20 7405 9361 E info@df.network W df-dc.co.uk