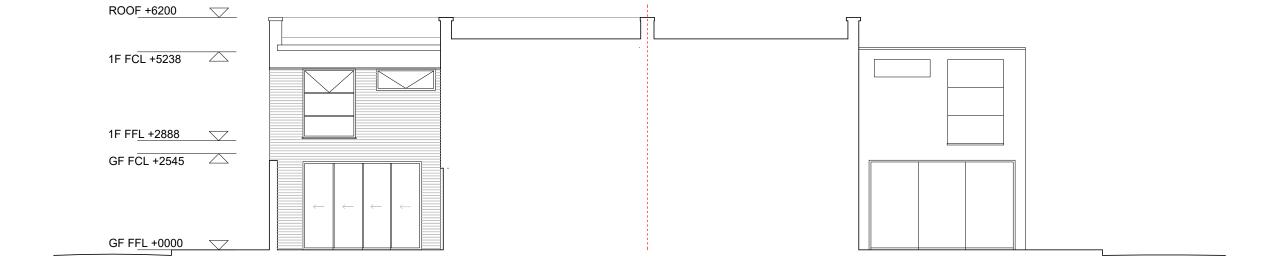

No. 12 Quickswood

No. 10 Quickswood (not surveyed)

179\_QSW QUICKSWOOD 12 Quickswood, London NW2 3RT

SOUTH ELEVATION - EXISTING GENERAL ARRANGEMENT

FILE NAME.DWG 179-(00)252

PROJECT PACKAGE DRAWING NO. REVISION