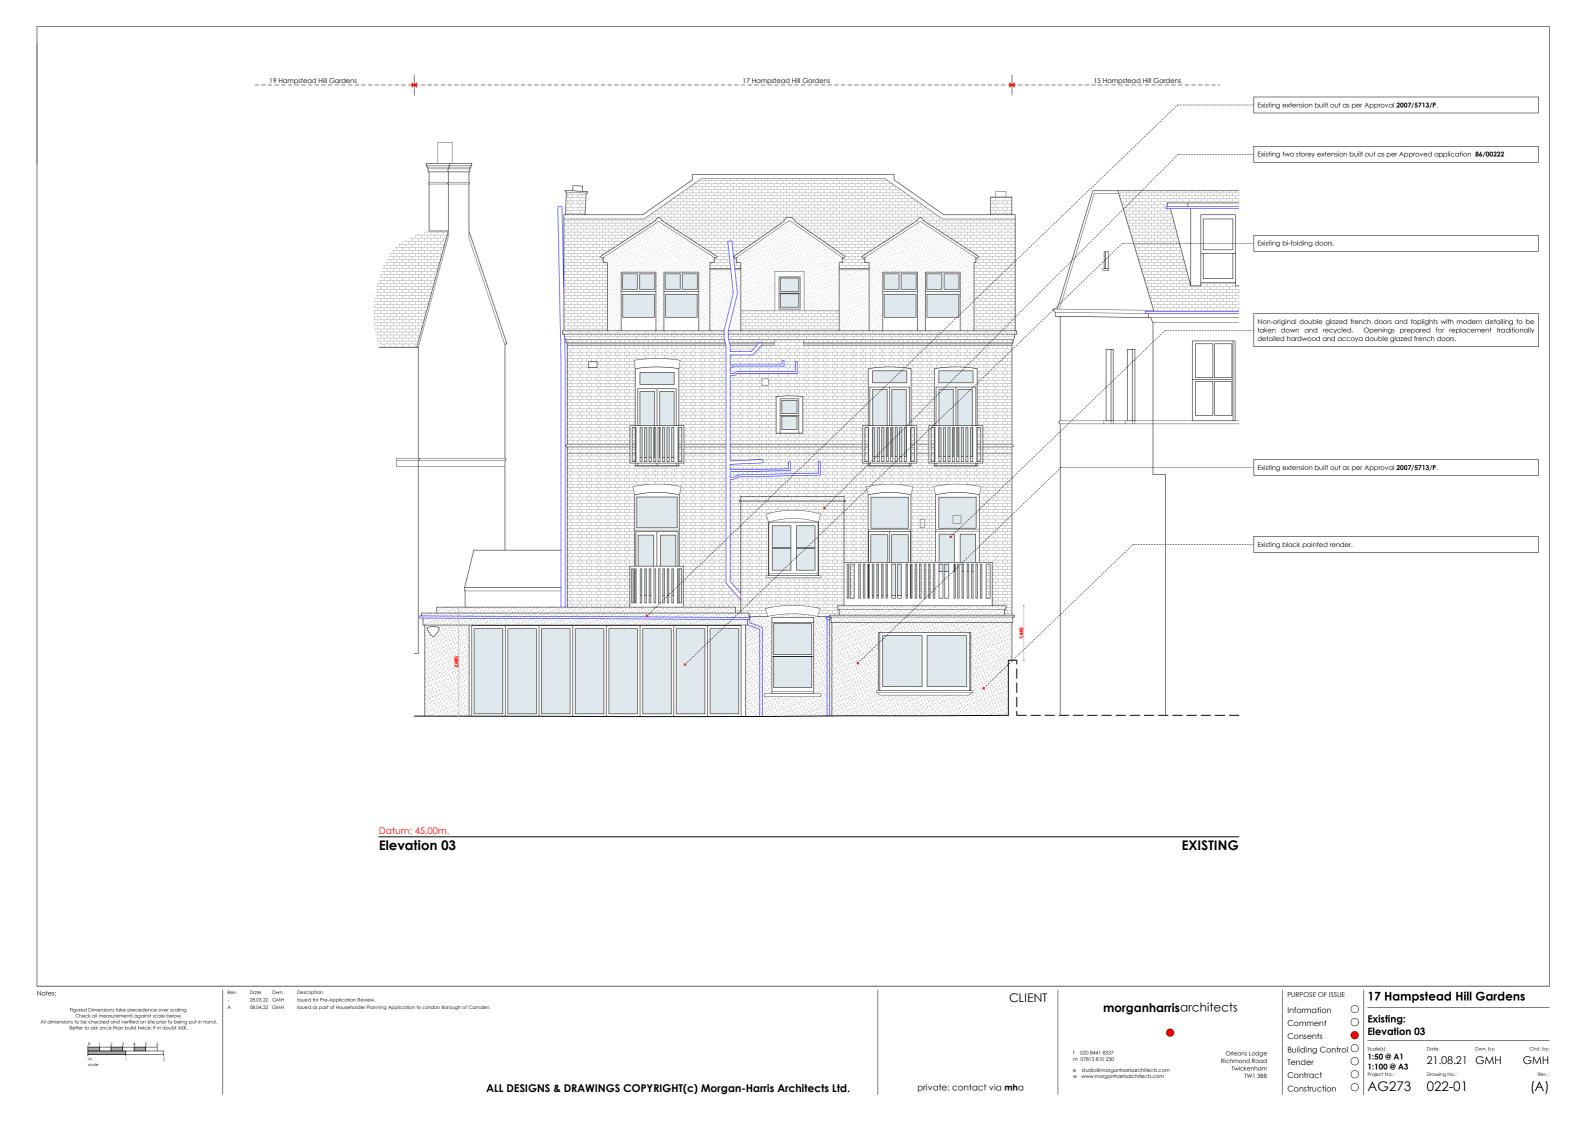

Datum: 45.00m.

Elevation 02

Notes:

| Purpose of interview of the precedence over scripting of the cold measurement against scale below. At dimensions to be checked and verified on site prior to being and in hand. Better to ask once than build microsin state and the control of the control

Datum: 45.00m.

Elevation 02

Figured Dimensions take precedence over scaling.
Check all measurements against scale below.
All dimensions to be checked and writing on the prior to being put in hand.
Better to ask once than build twice: if in doubt ASK.

Rev. Date Dwn. Description
- 28.03.22 GMH Issued for Pre-Application Review.
A 08.04.22 GMH Issued as part of Householder Planning Application to London Borough of Comden.

ALL DESIGNS & DRAWINGS COPYRIGHT(c) Morgan-Harris Architects Ltd.