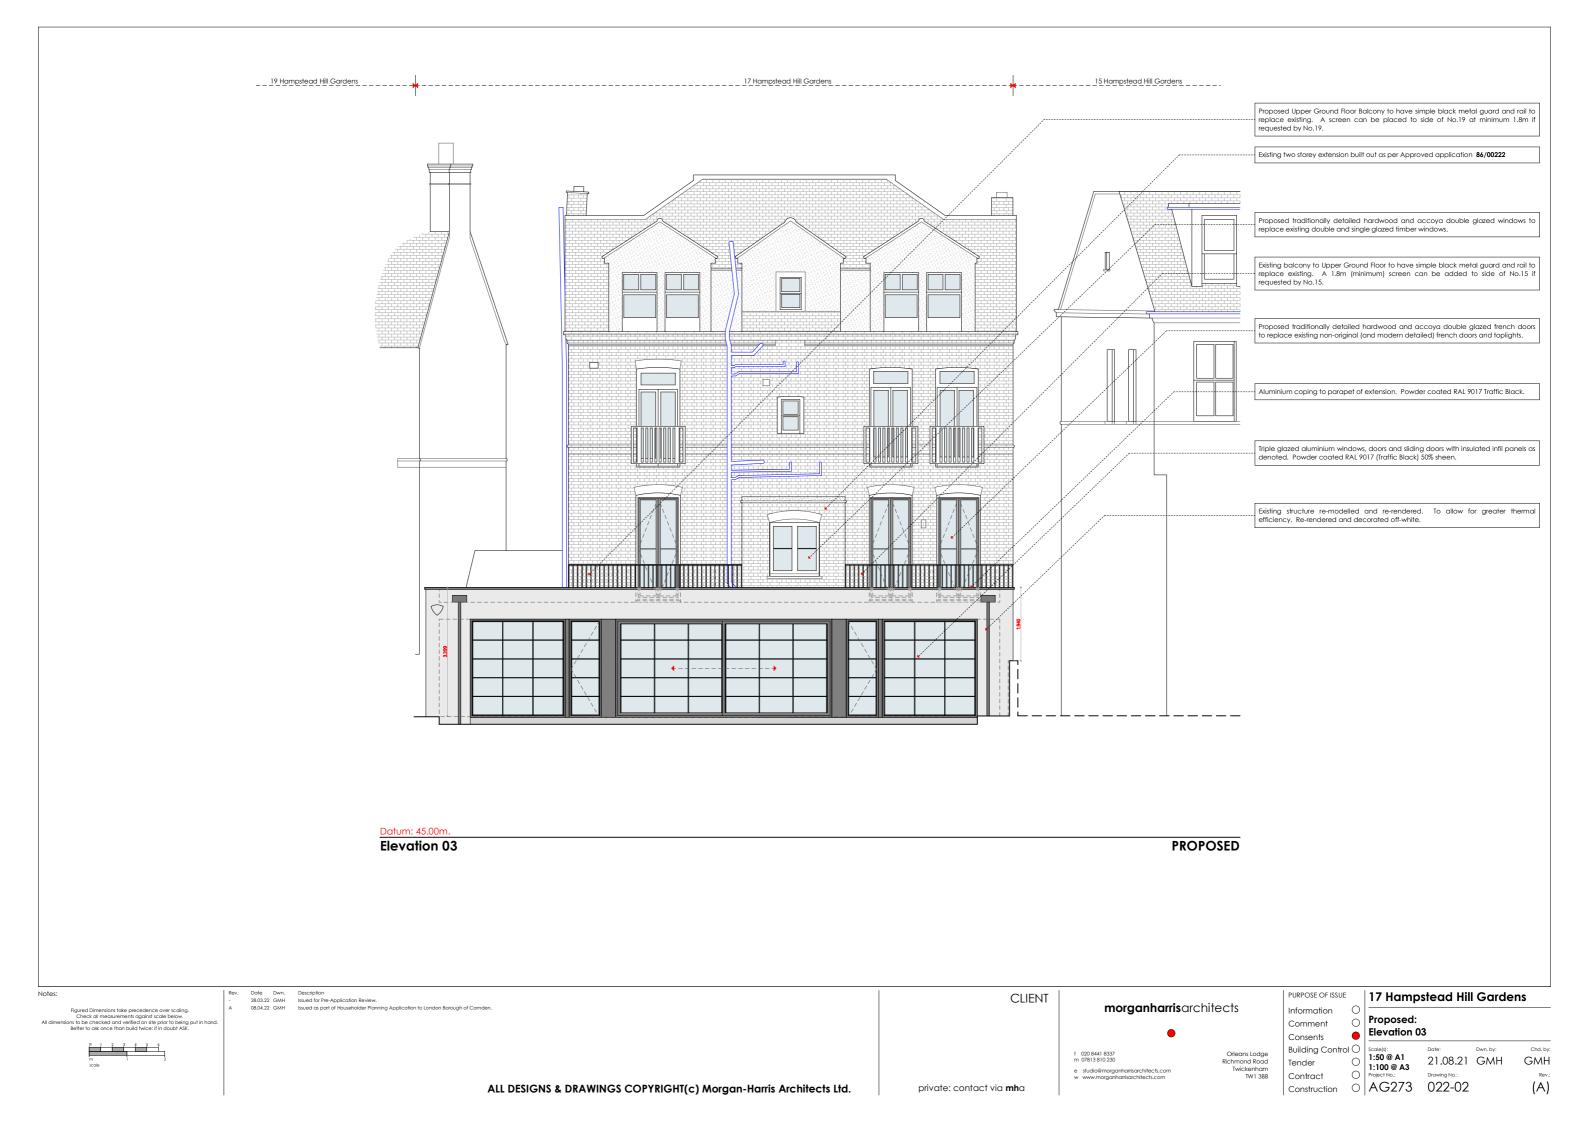

Datum: 45.00m.

Elevation 02

Notes:

| Purpose of interview of the precedence over scripting of the cold measurement against scale below. At dimensions to be checked and verified on site prior to being and in hand. Better to ask once than build microsin state and the control of the control

Datum: 45.00m.

Elevation 02

Figured Dimensions take precedence over scaling.
Check all measurements against scale below.
All dimensions to be checked and writing on the prior to being put in hand.
Better to ask once than build twice: if in doubt ASK.

Rev. Date Dwn. Description
- 28.03.22 GMH Issued for Pre-Application Review.
A 08.04.22 GMH Issued as part of Householder Planning Application to London Borough of Comden.

ALL DESIGNS & DRAWINGS COPYRIGHT(c) Morgan-Harris Architects Ltd.