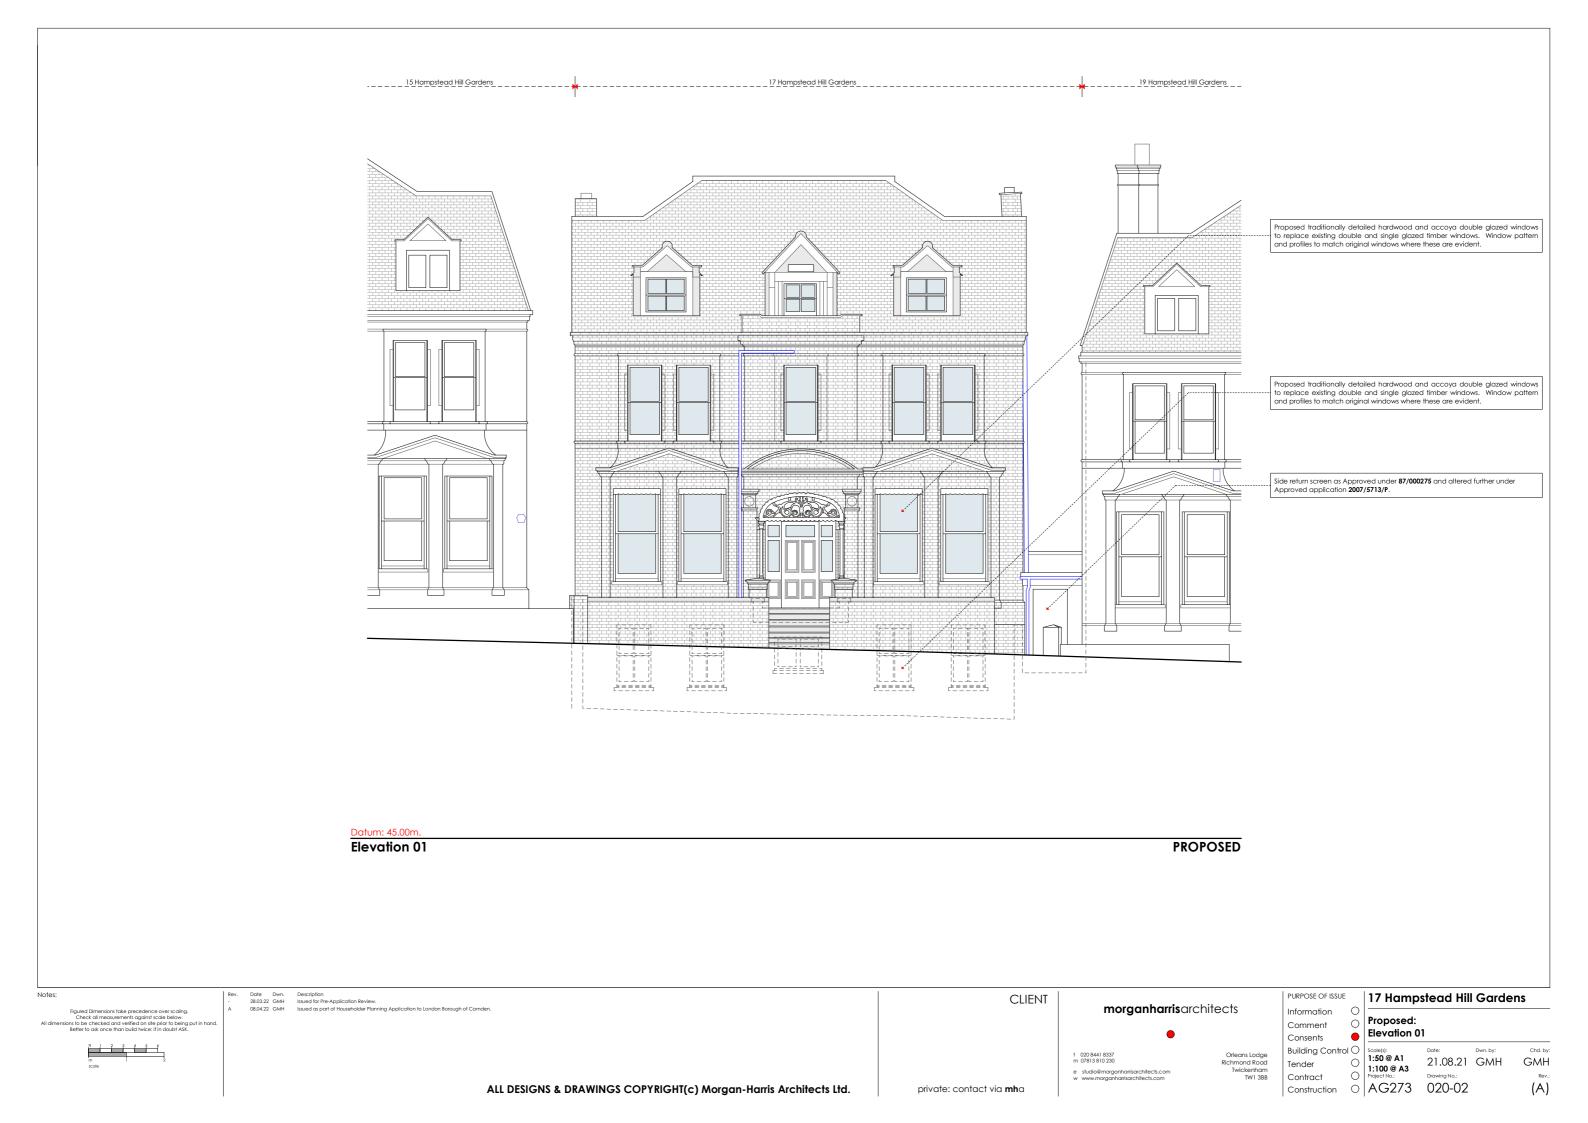

Datum: 45.00m.

Elevation 02

Notes:

| Purpose of interview of the precedence over scripting of the cold measurement against scale below. At dimensions to be checked and verified on site prior to being and in hand. Better to ask once than build microsin state and the control of the control

Datum: 45.00m.

Elevation 02

Figured Dimensions take precedence over scaling.
Check all measurements against scale below.
All dimensions to be checked and writing on the prior to being put in hand.
Better to ask once than build twice: if in doubt ASK.