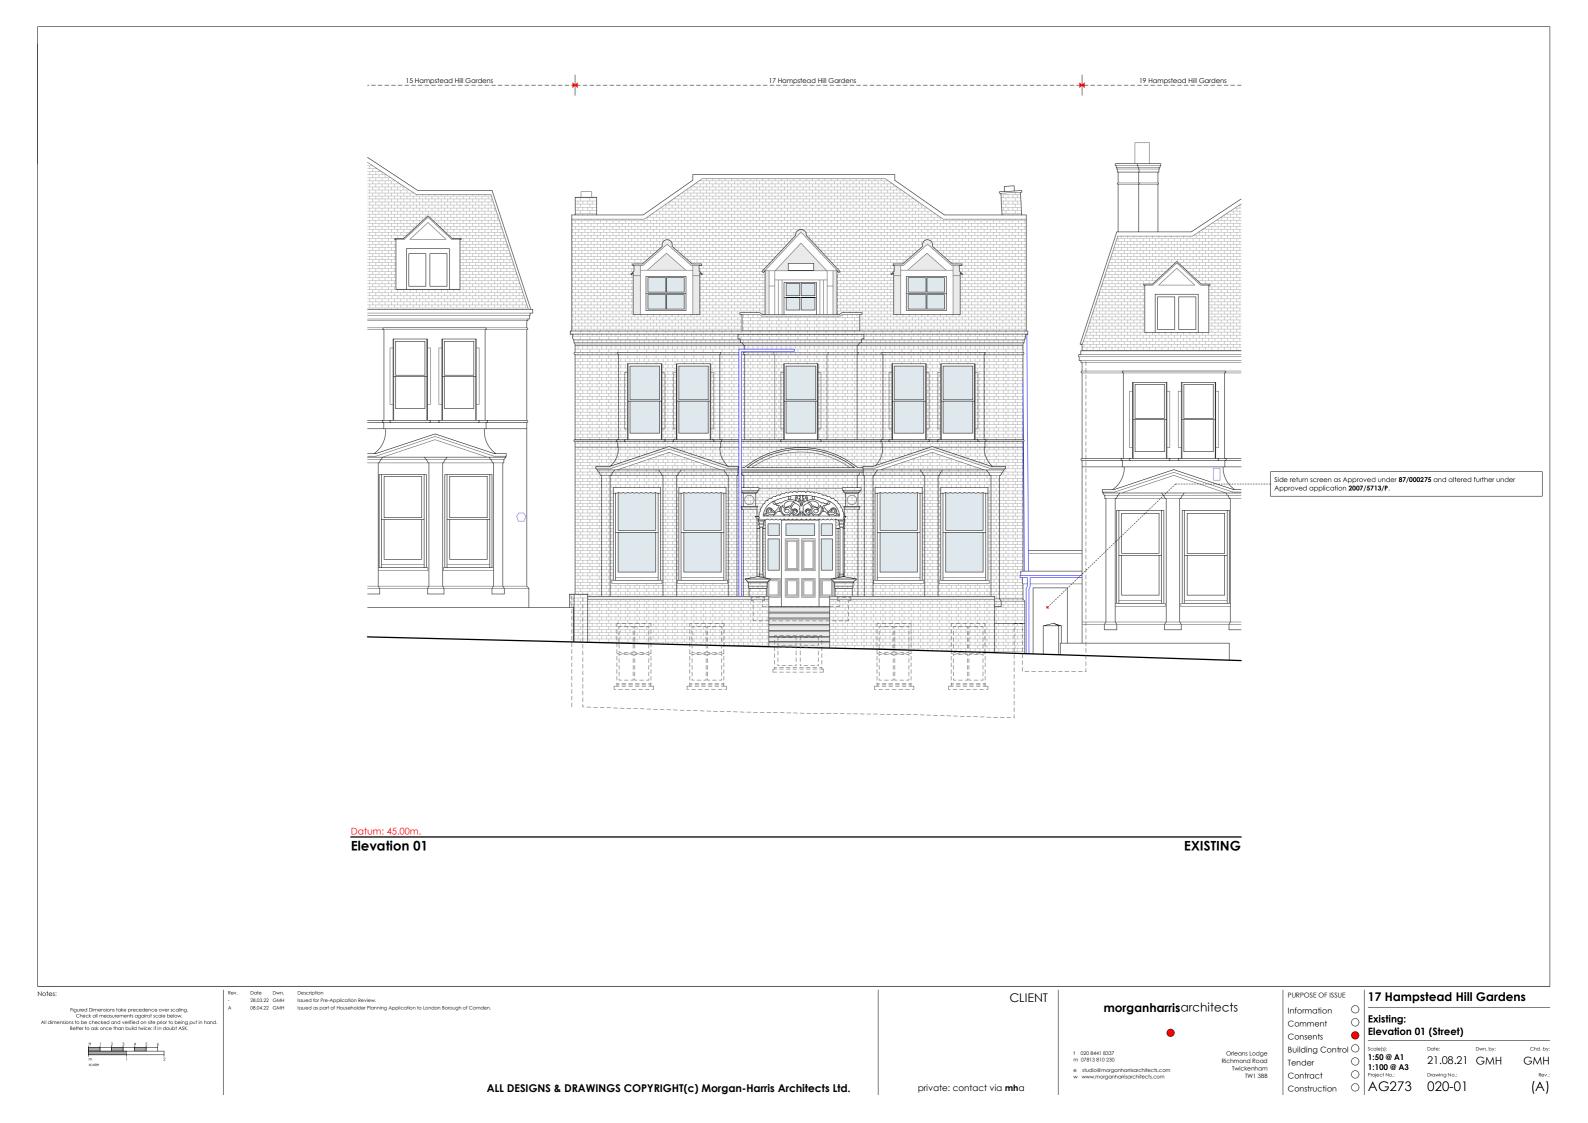

Datum: 45.00m.

Elevation 02

Notes:

| Purpose of interview of the precedence over scripting of the cold measurement against scale below. At dimensions to be checked and verified on site prior to being and in hand. Better to ask once than build microsin state and the control of the control

Datum: 45.00m.

Elevation 02

Figured Dimensions take precedence over scaling.
Check all measurements against scale below.
All dimensions to be checked and writing on the prior to being put in hand.
Better to ask once than build twice: if in doubt ASK.