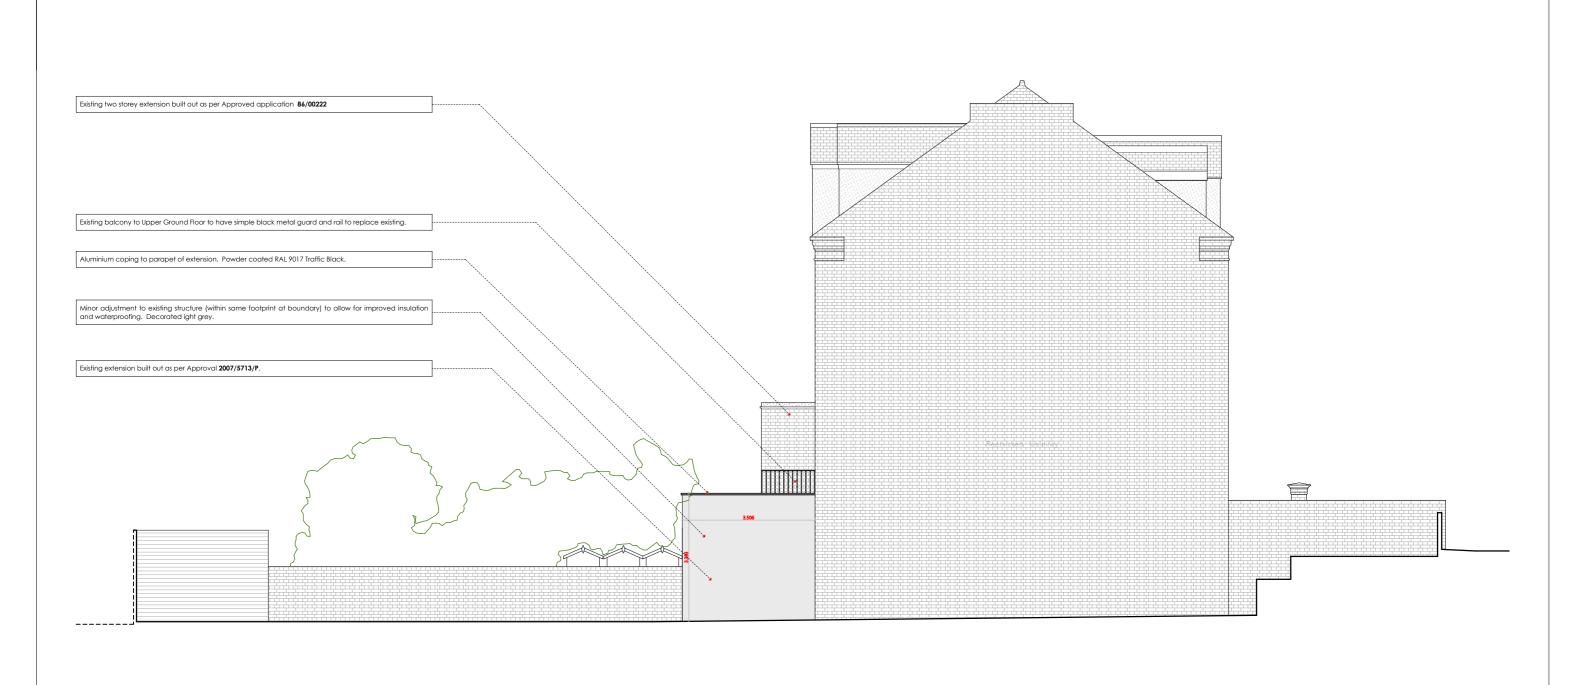

Datum: 45.00m.

Elevation 02

Notes:

| Purpose of interview of the precedence over scripting of the cold measurement against scale below. At dimensions to be checked and verified on site prior to being and in hand. Better to ask once than build microsin state and the control of the control

Datum: 45.00m.

Elevation 02

Figured Dimensions take precedence over scaling.
Check all measurements against scale below.
All dimensions to be checked and writing on the prior to being put in hand.
Better to ask once than build twice: if in doubt ASK.