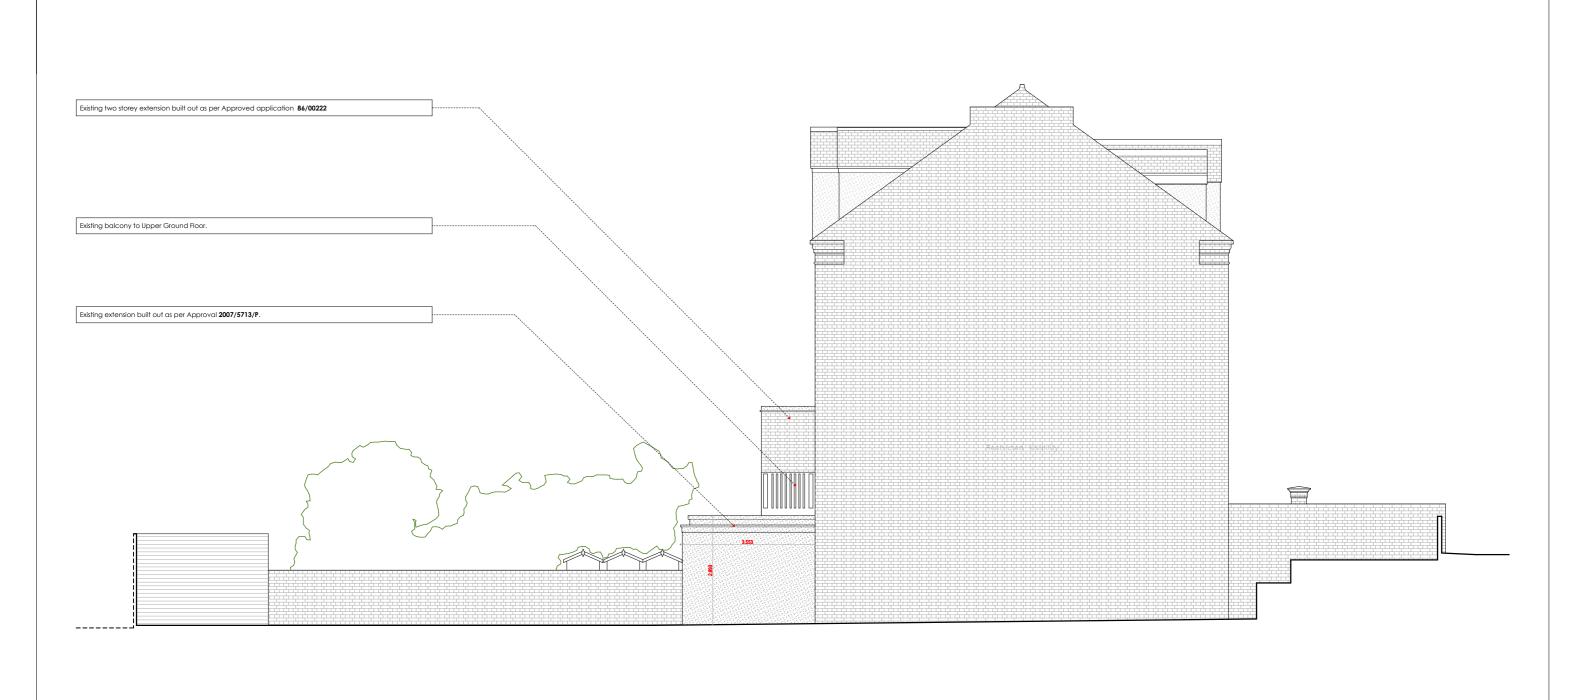

Datum: 45.00m.

Elevation 02

Notes:

| Purpose of interview of the precedence over scripting of the cold measurement against scale below. At dimensions to be checked and verified on site prior to being and in hand. Better to ask once than build microsin state and the control of the control

Datum: 45.00m.

Elevation 02

Figured Dimensions take precedence over scaling.
Check all measurements against scale below.
All dimensions to be checked and writing on the prior to being put in hand.
Better to ask once than build twice: if in doubt ASK.