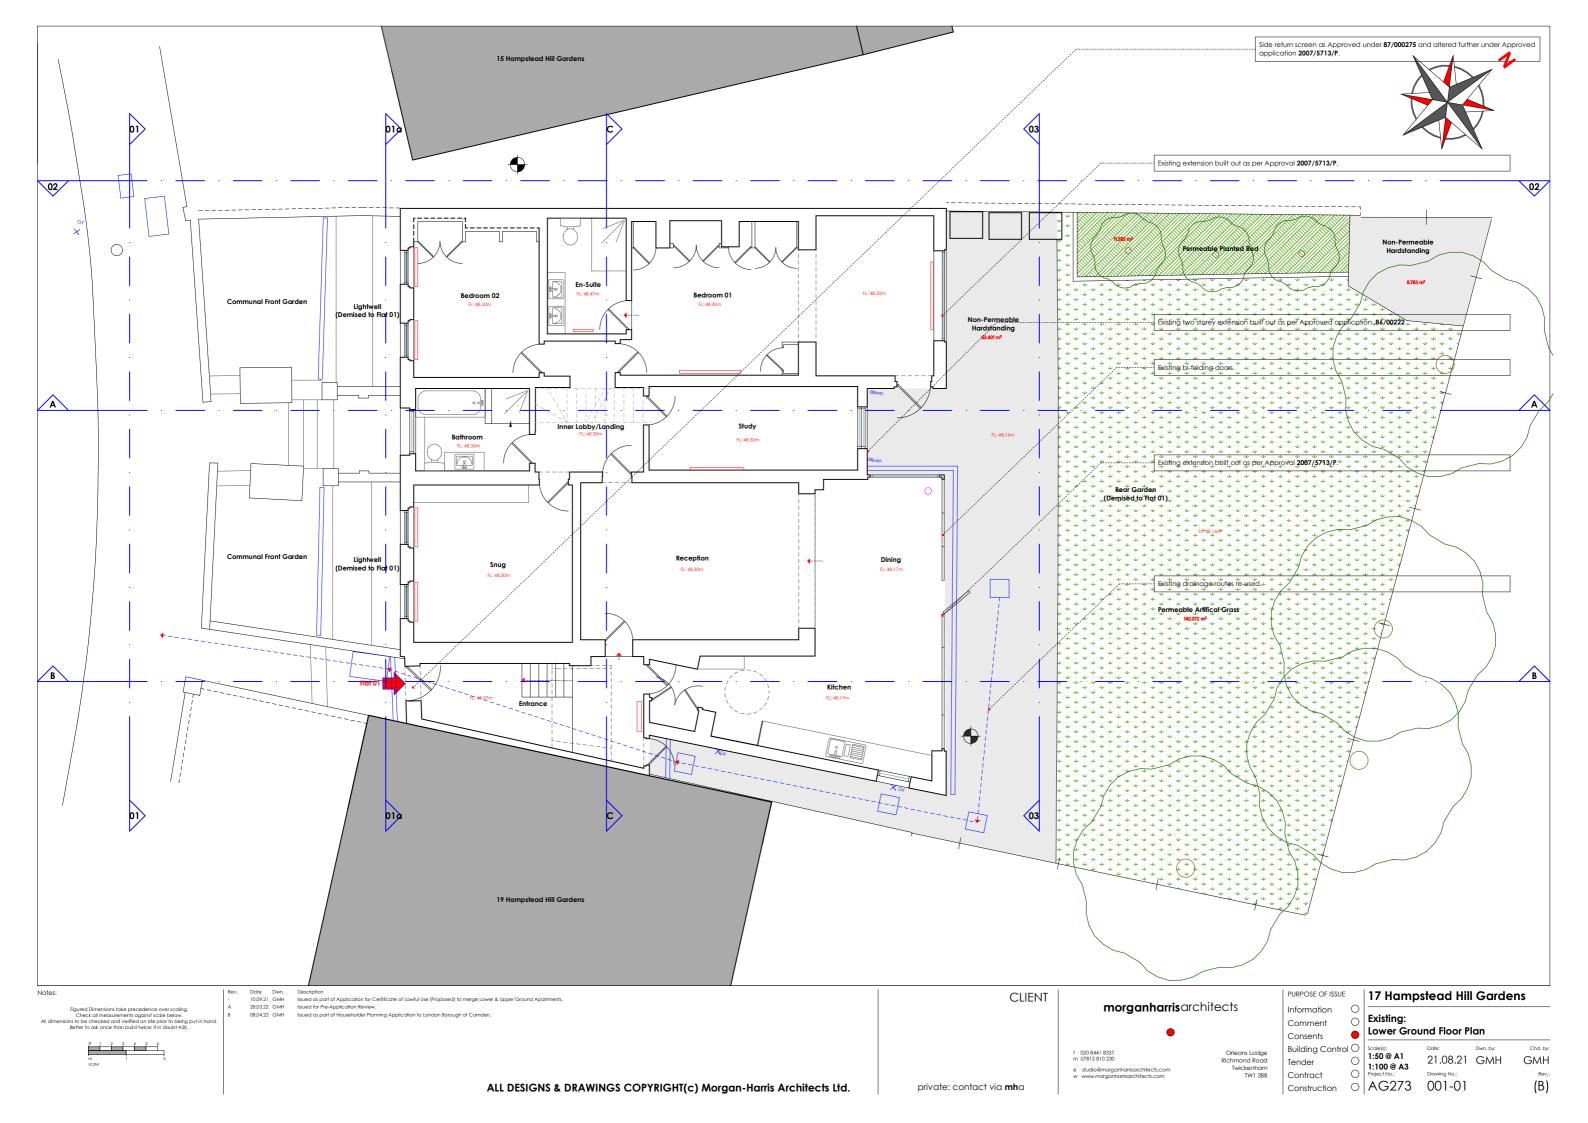

| ony retained and re-used<br>ony if requested by No.15                             | . 1.8m (minimum) p                 | perm   | anent timber scre                   | eening can be          | applied to      |                 |
|-----------------------------------------------------------------------------------|------------------------------------|--------|-------------------------------------|------------------------|-----------------|-----------------|
|                                                                                   |                                    |        |                                     |                        |                 |                 |
| ditionally detailed hardwo<br>modern detailed) french                             |                                    | ıble ( | glazed french do                    | ors to replace ex      | kisting non-    |                 |
|                                                                                   |                                    |        |                                     | _                      |                 | 02              |
| •                                                                                 | 0                                  |        |                                     |                        |                 |                 |
| ditionally detailed hardwa<br>azed timber windows.<br>torey extension built out a |                                    | $\neq$ | $\rightarrow$                       | to replace exist       | ing double      |                 |
| ditionally detailed hardwo                                                        | ood and accoye dou                 |        |                                     | ors to replace ex      | kisting non-    |                 |
| modern detailed) french                                                           | doors and toplights.               |        |                                     | -9-                    |                 |                 |
|                                                                                   |                                    | _      |                                     | . †                    |                 |                 |
| m) permanent timber scre                                                          | eening can be applie               | d to   | flank of balcony                    | if requested by        | No.19           |                 |
|                                                                                   |                                    |        |                                     |                        |                 |                 |
|                                                                                   |                                    |        |                                     | $\square$              |                 |                 |
| oping to parapet of exten                                                         | sion. Powder coated                | I RAL  | 9017-Traffic Block                  |                        |                 |                 |
|                                                                                   |                                    |        |                                     | $\overline{}$          |                 |                 |
|                                                                                   |                                    |        |                                     |                        |                 |                 |
| sting structure. Note that<br>anging eaves.                                       | existing structure proj            | jects  | further into garde                  | en than propose        | d structure     |                 |
|                                                                                   |                                    |        | R                                   |                        |                 |                 |
|                                                                                   |                                    |        |                                     |                        | /               | В               |
|                                                                                   |                                    | C      | )                                   |                        |                 |                 |
|                                                                                   |                                    | _      |                                     |                        |                 |                 |
| le glazed rooflight to replo                                                      | ace existing double g              | laze   | d rooflight.                        |                        |                 |                 |
| ditionally detailed hardwa                                                        | ood and accoya do                  | uble   | glazed windows                      | to replace exist       | ing double      |                 |
| ditionally detailed hardwa                                                        |                                    |        |                                     |                        |                 |                 |
|                                                                                   | PURPOSE OF ISSUE                   |        | 17 Hamp                             | stead Hill             | Garde           | ns              |
| hitects                                                                           | Information<br>Comment<br>Consents | 000    | Proposed:<br>Upper Grou             |                        |                 |                 |
| Orleans Lodge<br>Richmond Road                                                    | Building Control<br>Tender         |        | Scale(s):<br>1:50 @ A1              | Date:<br>21.08.21      | Dwn. by:<br>GMH | Chd. by:<br>GMH |
| Twickenham<br>TW1 3BB                                                             | Contract<br>Construction           | 000    | 1:100 @ A3<br>Project No.:<br>AG273 | Drawing No.:<br>002-02 | 2.711           | (B)             |