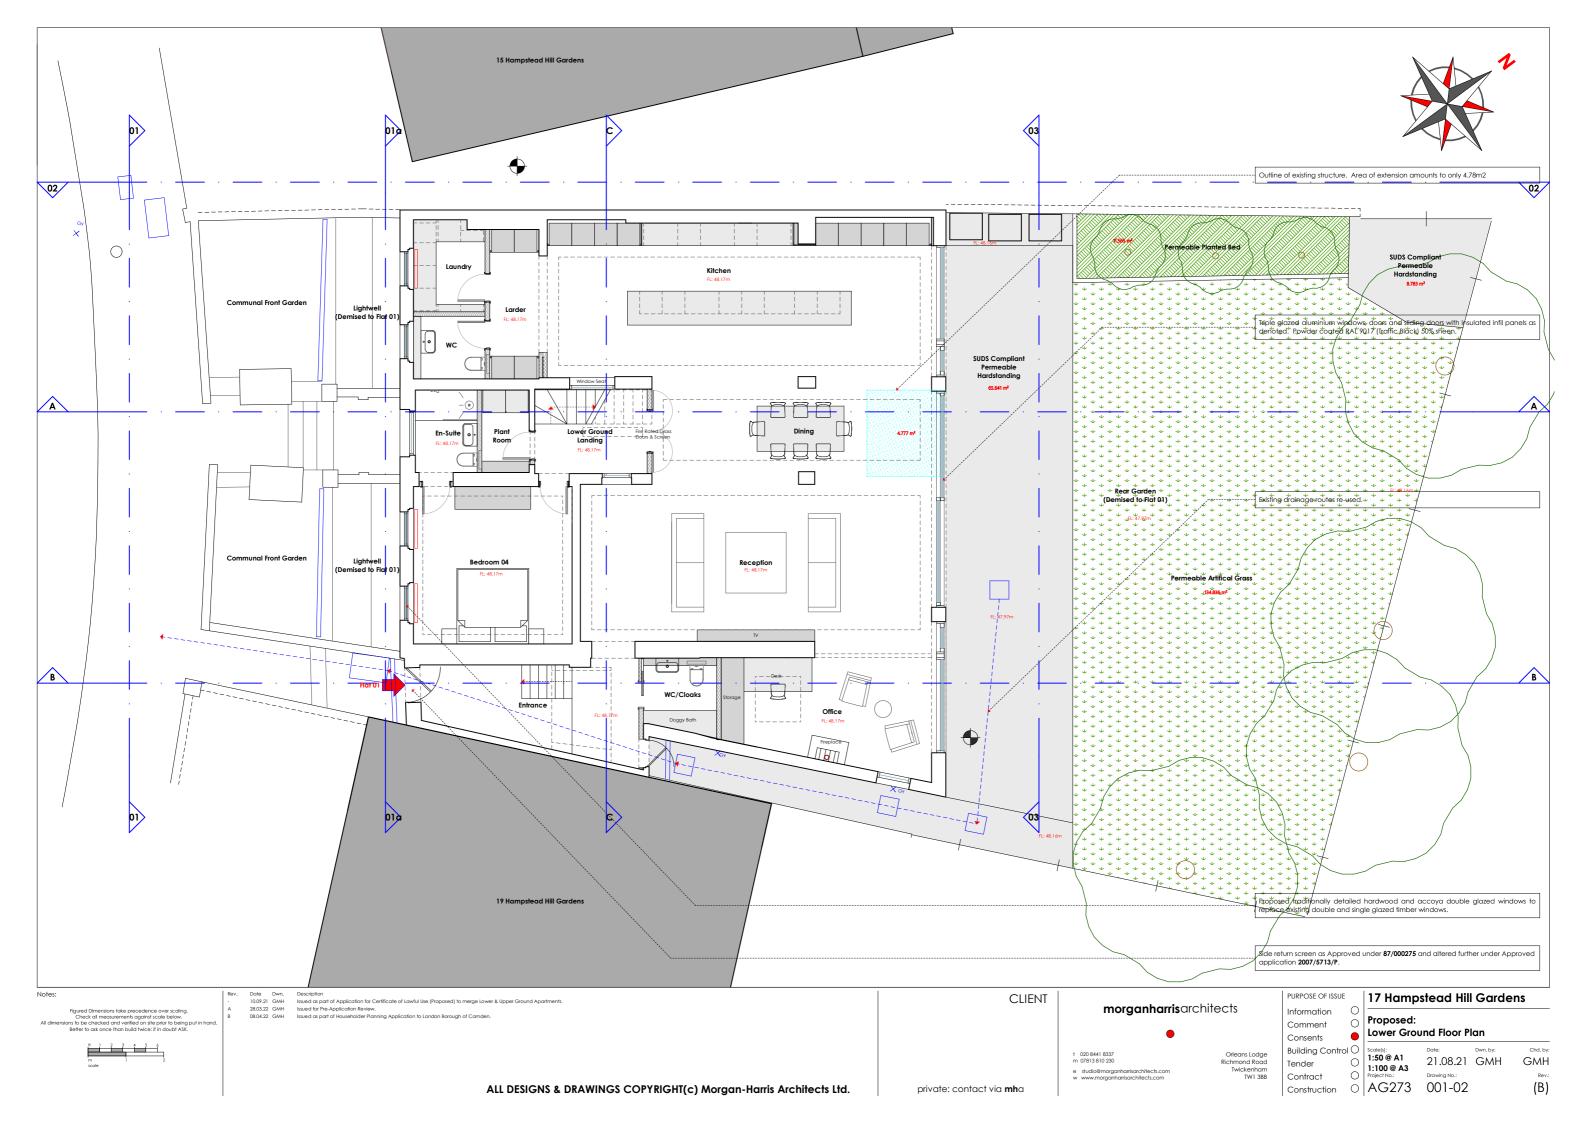

| ony retained and re-used<br>ony if requested by No.15                             | . 1.8m (minimum) p                 | perm   | anent timber scre                   | eening can be          | applied to      |                 |
|-----------------------------------------------------------------------------------|------------------------------------|--------|-------------------------------------|------------------------|-----------------|-----------------|
|                                                                                   |                                    |        |                                     |                        |                 |                 |
| ditionally detailed hardwo<br>modern detailed) french                             |                                    | ıble ( | glazed french do                    | ors to replace ex      | kisting non-    |                 |
|                                                                                   |                                    |        |                                     | _                      |                 | 02              |
| •                                                                                 | 0                                  |        |                                     |                        |                 |                 |
| ditionally detailed hardwa<br>azed timber windows.<br>torey extension built out a |                                    | $\neq$ | $\rightarrow$                       | to replace exist       | ing double      |                 |
| ditionally detailed hardwo                                                        | ood and accoye dou                 |        |                                     | ors to replace ex      | kisting non-    |                 |
| modern detailed) french                                                           | doors and toplights.               |        |                                     | -9-                    |                 |                 |
|                                                                                   |                                    | _      |                                     | . †                    |                 |                 |
| m) permanent timber scre                                                          | eening can be applie               | d to   | flank of balcony                    | if requested by        | No.19           |                 |
|                                                                                   |                                    |        |                                     |                        |                 |                 |
|                                                                                   |                                    |        |                                     | $\square$              |                 |                 |
| oping to parapet of exten                                                         | sion. Powder coated                | I RAL  | 9017-Traffic Block                  |                        |                 |                 |
|                                                                                   |                                    |        |                                     | $\overline{}$          |                 |                 |
|                                                                                   |                                    |        |                                     |                        |                 |                 |
| sting structure. Note that<br>anging eaves.                                       | existing structure proj            | jects  | further into garde                  | en than propose        | d structure     |                 |
|                                                                                   |                                    |        | R                                   |                        |                 |                 |
|                                                                                   |                                    |        |                                     |                        | /               | В               |
|                                                                                   |                                    | C      | )                                   |                        |                 |                 |
|                                                                                   |                                    | _      |                                     |                        |                 |                 |
| le glazed rooflight to replo                                                      | ace existing double g              | laze   | d rooflight.                        |                        |                 |                 |
| ditionally detailed hardwa                                                        | ood and accoya do                  | uble   | glazed windows                      | to replace exist       | ing double      |                 |
| ditionally detailed hardwa                                                        |                                    |        |                                     |                        |                 |                 |
|                                                                                   | PURPOSE OF ISSUE                   |        | 17 Hamp                             | stead Hill             | Garde           | ns              |
| hitects                                                                           | Information<br>Comment<br>Consents | 000    | Proposed:<br>Upper Grou             |                        |                 |                 |
| Orleans Lodge<br>Richmond Road                                                    | Building Control<br>Tender         |        | Scale(s):<br>1:50 @ A1              | Date:<br>21.08.21      | Dwn. by:<br>GMH | Chd. by:<br>GMH |
| Twickenham<br>TW1 3BB                                                             | Contract<br>Construction           | 000    | 1:100 @ A3<br>Project No.:<br>AG273 | Drawing No.:<br>002-02 | 2.711           | (B)             |