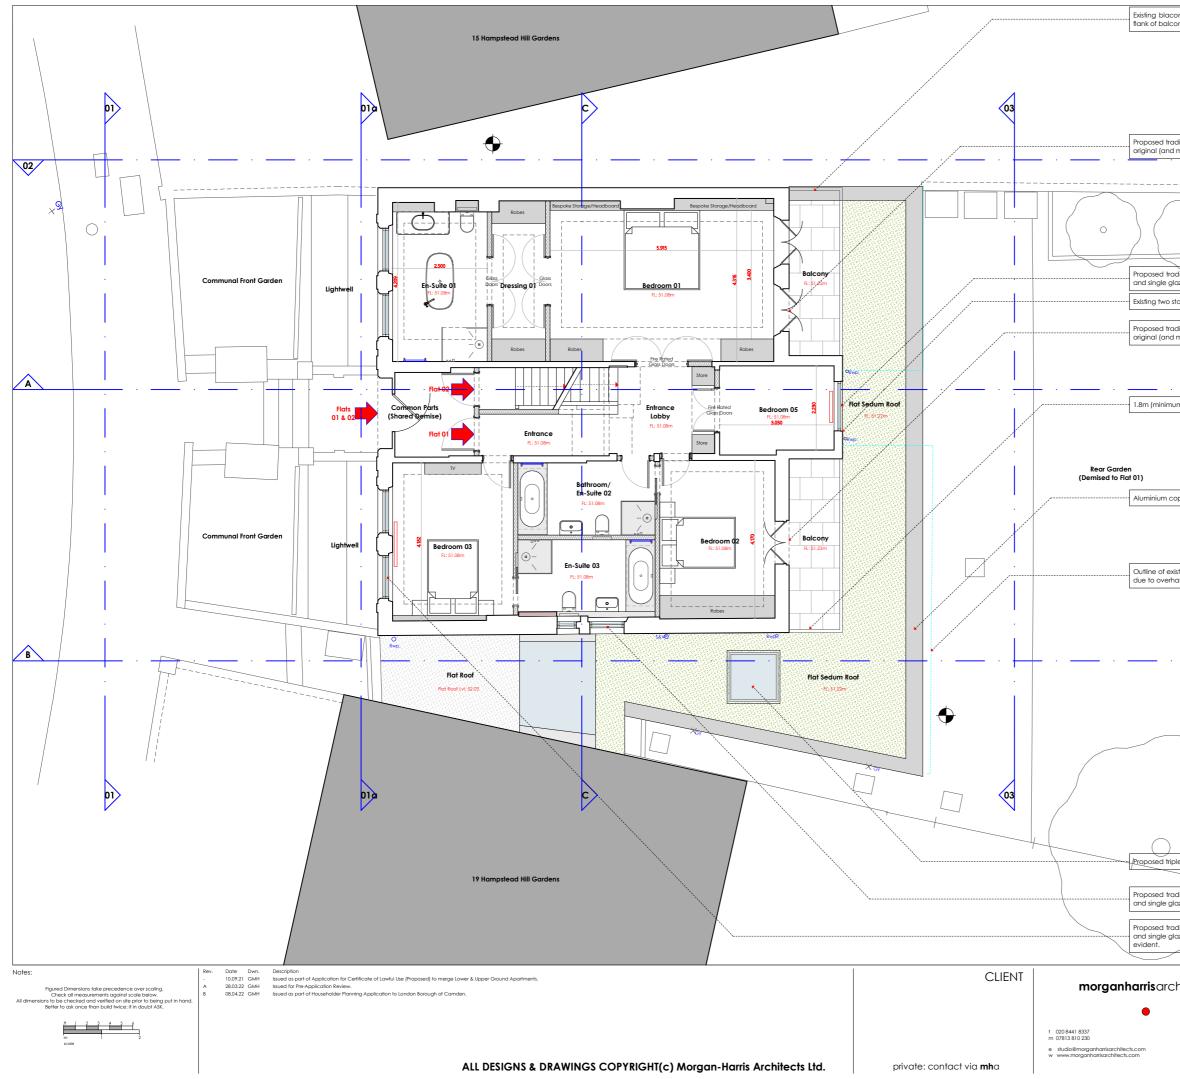

| ony retained and re-used<br>ony if requested by No.15                             | . 1.8m (minimum) p                 | perm   | anent timber scre                   | eening can be          | applied to      |                 |
|-----------------------------------------------------------------------------------|------------------------------------|--------|-------------------------------------|------------------------|-----------------|-----------------|
|                                                                                   |                                    |        |                                     |                        |                 |                 |
| ditionally detailed hardwo<br>modern detailed) french                             |                                    | ıble ( | glazed french do                    | ors to replace ex      | kisting non-    |                 |
|                                                                                   |                                    |        |                                     | _                      |                 | 02              |
| •                                                                                 | 0                                  |        |                                     |                        |                 |                 |
| ditionally detailed hardwa<br>azed timber windows.<br>torey extension built out a |                                    | $\neq$ | $\rightarrow$                       | to replace exist       | ing double      |                 |
| ditionally detailed hardwo                                                        | ood and accoye dou                 |        |                                     | ors to replace ex      | kisting non-    |                 |
| modern detailed) french                                                           | doors and toplights.               |        |                                     | -9-                    |                 |                 |
|                                                                                   |                                    | _      |                                     | . †                    |                 |                 |
| m) permanent timber scre                                                          | eening can be applie               | d to   | flank of balcony                    | if requested by        | No.19           |                 |
|                                                                                   |                                    |        |                                     |                        |                 |                 |
|                                                                                   |                                    |        |                                     | $\square$              |                 |                 |
| oping to parapet of exten                                                         | sion. Powder coated                | I RAL  | 9017-Traffic Block                  |                        |                 |                 |
|                                                                                   |                                    |        |                                     | $\overline{}$          |                 |                 |
|                                                                                   |                                    |        |                                     |                        |                 |                 |
| sting structure. Note that<br>anging eaves.                                       | existing structure proj            | jects  | further into garde                  | en than propose        | d structure     |                 |
|                                                                                   |                                    |        | R                                   |                        |                 |                 |
|                                                                                   |                                    |        |                                     |                        | /               | В               |
|                                                                                   |                                    | C      | )                                   |                        |                 |                 |
|                                                                                   |                                    | _      |                                     |                        |                 |                 |
| le glazed rooflight to replo                                                      | ace existing double g              | laze   | d rooflight.                        |                        |                 |                 |
| ditionally detailed hardwa                                                        | ood and accoya do                  | uble   | glazed windows                      | to replace exist       | ing double      |                 |
| ditionally detailed hardwa                                                        |                                    |        |                                     |                        |                 |                 |
|                                                                                   | PURPOSE OF ISSUE                   |        | 17 Hamp                             | stead Hill             | Garde           | ns              |
| hitects                                                                           | Information<br>Comment<br>Consents | 000    | Proposed:<br>Upper Grou             |                        |                 |                 |
| Orleans Lodge<br>Richmond Road                                                    | Building Control<br>Tender         |        | Scale(s):<br>1:50 @ A1              | Date:<br>21.08.21      | Dwn. by:<br>GMH | Chd. by:<br>GMH |
| Twickenham<br>TW1 3BB                                                             | Contract<br>Construction           | 000    | 1:100 @ A3<br>Project No.:<br>AG273 | Drawing No.:<br>002-02 | 2.711           | (B)             |