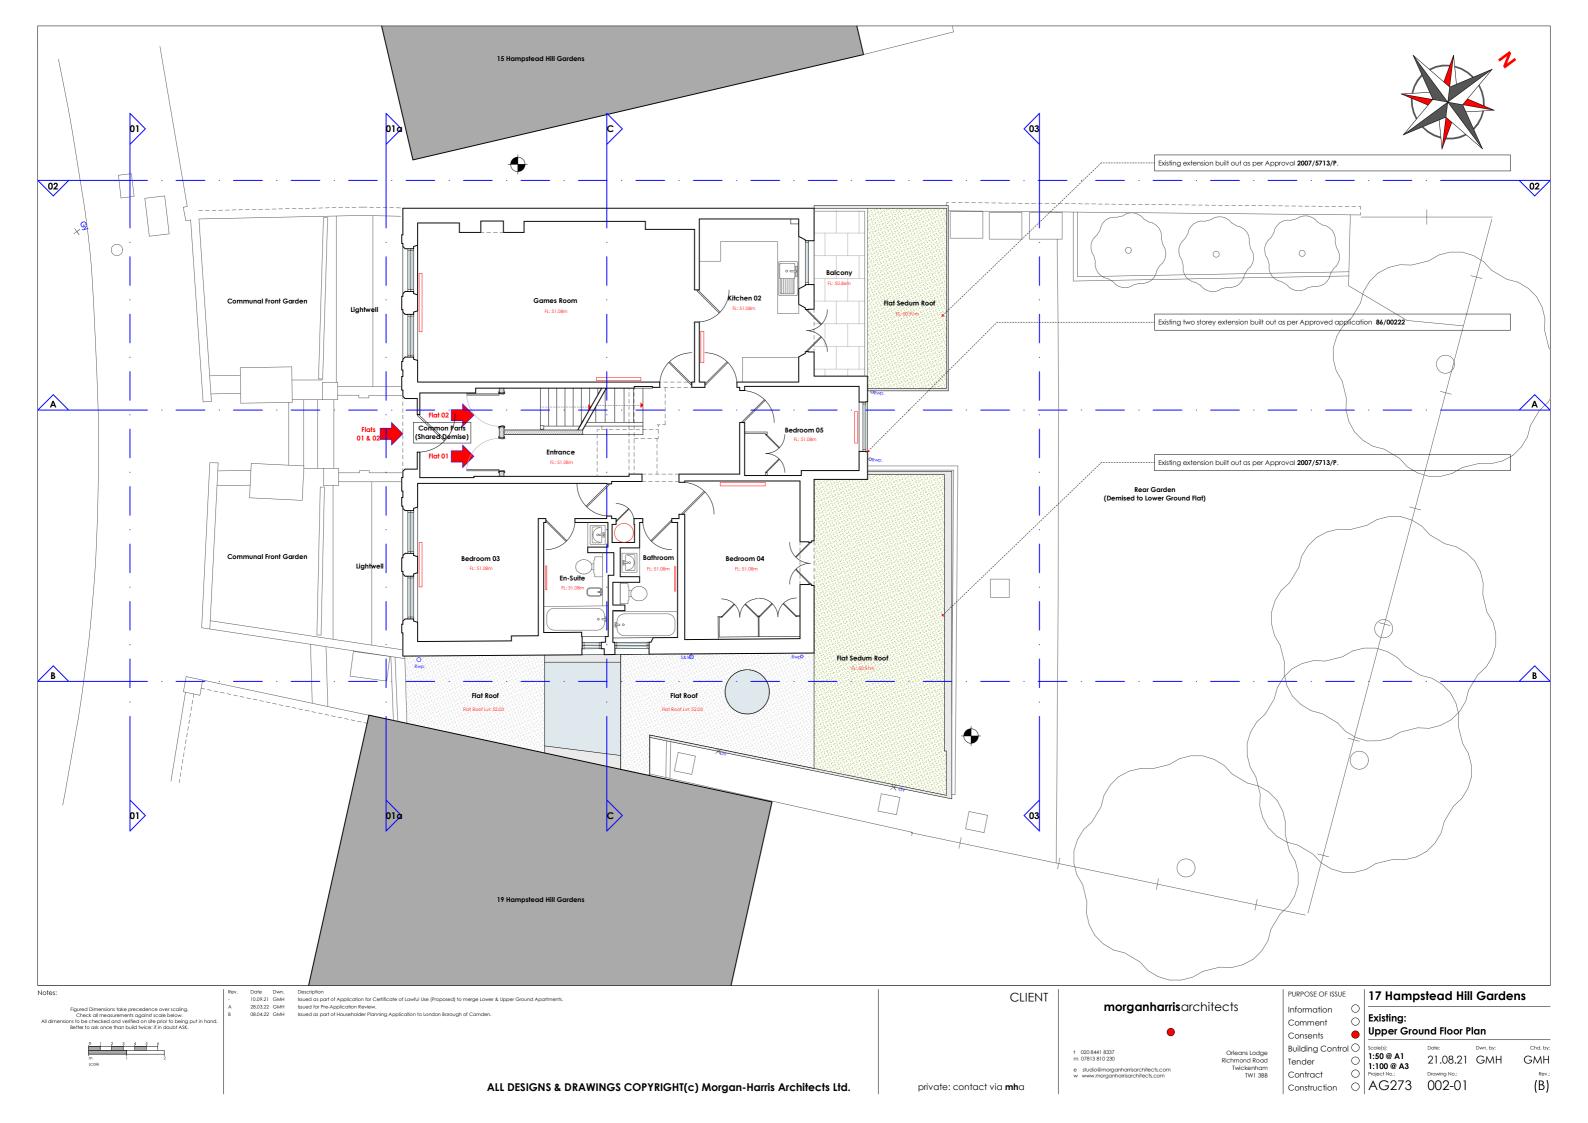

| ony retained and re-used<br>ony if requested by No.15                             | . 1.8m (minimum) p                 | perm   | anent timber scre                   | eening can be          | applied to      |                 |
|-----------------------------------------------------------------------------------|------------------------------------|--------|-------------------------------------|------------------------|-----------------|-----------------|
|                                                                                   |                                    |        |                                     |                        |                 |                 |
| ditionally detailed hardwo<br>modern detailed) french                             |                                    | ıble ( | glazed french do                    | ors to replace ex      | kisting non-    |                 |
|                                                                                   |                                    |        |                                     | _                      |                 | 02              |
| •                                                                                 | 0                                  |        |                                     |                        |                 |                 |
| ditionally detailed hardwa<br>azed timber windows.<br>torey extension built out a |                                    | $\neq$ | $\rightarrow$                       | to replace exist       | ing double      |                 |
| ditionally detailed hardwo                                                        | ood and accoye dou                 |        |                                     | ors to replace ex      | kisting non-    |                 |
| modern detailed) french                                                           | doors and toplights.               |        |                                     | -9-                    |                 |                 |
|                                                                                   |                                    | _      |                                     | . †                    |                 |                 |
| m) permanent timber scre                                                          | eening can be applie               | d to   | flank of balcony                    | if requested by        | No.19           |                 |
|                                                                                   |                                    |        |                                     |                        |                 |                 |
|                                                                                   |                                    |        |                                     | $\square$              |                 |                 |
| oping to parapet of exten                                                         | sion. Powder coated                | I RAL  | 9017-Traffic Block                  |                        |                 |                 |
|                                                                                   |                                    |        |                                     | $\overline{}$          |                 |                 |
|                                                                                   |                                    |        |                                     |                        |                 |                 |
| sting structure. Note that<br>anging eaves.                                       | existing structure proj            | jects  | further into garde                  | en than propose        | d structure     |                 |
|                                                                                   |                                    |        | R                                   |                        |                 |                 |
|                                                                                   |                                    |        |                                     |                        | /               | В               |
|                                                                                   |                                    | C      | )                                   |                        |                 |                 |
|                                                                                   |                                    | _      |                                     |                        |                 |                 |
| le glazed rooflight to replo                                                      | ace existing double g              | laze   | d rooflight.                        |                        |                 |                 |
| ditionally detailed hardwa                                                        | ood and accoya do                  | uble   | glazed windows                      | to replace exist       | ing double      |                 |
| ditionally detailed hardwa                                                        |                                    |        |                                     |                        |                 |                 |
|                                                                                   | PURPOSE OF ISSUE                   |        | 17 Hamp                             | stead Hill             | Garde           | ns              |
| hitects                                                                           | Information<br>Comment<br>Consents | 000    | Proposed:<br>Upper Grou             |                        |                 |                 |
| Orleans Lodge<br>Richmond Road                                                    | Building Control<br>Tender         |        | Scale(s):<br>1:50 @ A1              | Date:<br>21.08.21      | Dwn. by:<br>GMH | Chd. by:<br>GMH |
| Twickenham<br>TW1 3BB                                                             | Contract<br>Construction           | 000    | 1:100 @ A3<br>Project No.:<br>AG273 | Drawing No.:<br>002-02 | 2.711           | (B)             |