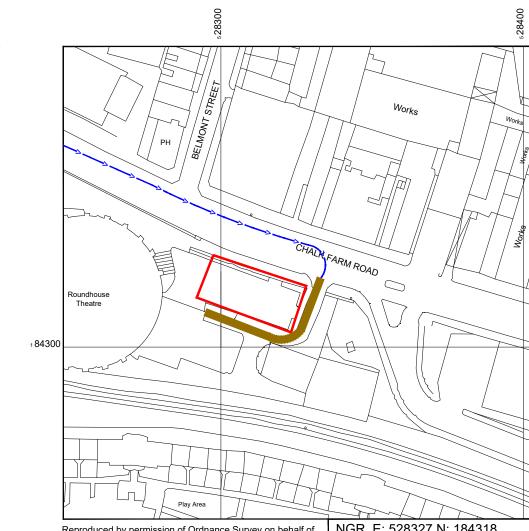

NGR E: 528327 N: 184318

## SITE LOCATION PLAN

GOOGLE MAPS QR CODE

GOOGLE MAPS - HTTPS://GOO.GL/MAPS/6IBXCJ2T2N2CJFSX9 GOOGLE STREETVIEW -HTTPS://GOO.GL/MAPS/EQAJCFIWYYMHYJ4M9

100mm

| NOTES:                                                                                                       |                                                                   |                                                                                                      |                               |        |
|--------------------------------------------------------------------------------------------------------------|-------------------------------------------------------------------|------------------------------------------------------------------------------------------------------|-------------------------------|--------|
| 1. ALL DIMENSION                                                                                             | S IN MM UNLESS (                                                  | OTHERV                                                                                               | VISE NOTED.                   |        |
| DIRECTIONS TO SITE:                                                                                          |                                                                   |                                                                                                      |                               |        |
| A41 TO SWISS COTTA<br>(B509) PAST MARRIOT<br>FARM RD (A502). 100 C<br>ROUNDHOUSE THEAT<br>HOUSING ASSOCIATIC | HOTEL. AT ROAD<br>CHALK FARM RD IS<br>RE ENTER THROU              | END RI<br>S ON RIG<br>JGH CO                                                                         | GHT ONTO CH<br>GHT BESIDE     | ALK    |
| Site Provider's<br>Property Boundary:<br>Access Route To Site:<br>Access Route:                              | >                                                                 | <b></b>                                                                                              | →                             |        |
| Access Route:                                                                                                |                                                                   |                                                                                                      |                               |        |
|                                                                                                              |                                                                   |                                                                                                      |                               |        |
| Master: MBNL / EE / H3G: M001 H3G                                                                            | Project:<br>H3G 5G                                                |                                                                                                      | Purpose of Issue:<br>Planning | Issue: |
| Drawn: T.Harvey Firs<br>Checked: T. Clifford                                                                 | ision / Upgrade Description:<br>t Issue                           |                                                                                                      |                               |        |
| Approved M. Venner                                                                                           | Star Ho<br>Maiden<br>Tel: 016<br>Fax: 01<br>                      | use, 20 G<br>head, SL6<br>628 765 0<br>628 765 0<br>628 765 0<br>628 765 0<br>628 765 0<br>628 765 0 | 00                            |        |
| UNIT E3 PITTS CLEAVE IN<br>sales@beaconcomms.co.uk                                                           |                                                                   |                                                                                                      |                               | 19 0PW |
| Site Name: NW004                                                                                             | 41 ANGLO \$<br>114065                                             |                                                                                                      | TTISH                         |        |
| Site ID:                                                                                                     | 110699                                                            | 94                                                                                                   |                               |        |
| FARM<br>CAMDEN                                                                                               | SCOTTISH<br>ROAD CHA<br>LONDON N<br>LONDON:<br>LONDON:<br>NW1 8AI | ALK F<br>W1 F<br>CAM                                                                                 | FARM<br>REGENTS               | 5      |
| Title:<br>002 S                                                                                              | ITE LOCAT                                                         | ION I                                                                                                | PLAN                          |        |
| Project:<br>H30                                                                                              | G 5G UNILA                                                        | TER                                                                                                  | AL                            |        |
| Purpose of Issue:<br>GENER                                                                                   | AL ARRA                                                           | NGE                                                                                                  | EMENT                         |        |
| EE Cell ID: 25038                                                                                            |                                                                   | 6                                                                                                    |                               |        |