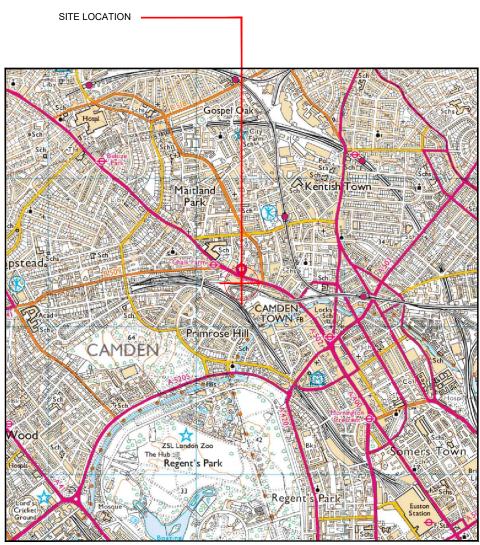

## SITE AREA PLAN

huunuunuunuunuunuu <sup>0</sup> 1:25,000 <sup>0.5km</sup>

SITE PHOTOGRAPH

Reproduced by permission of Ordnance Survey on behalf of the Controller of Her Majesty's Stationery Office All rights reserved. © Crown Copyright licence no. 10036358