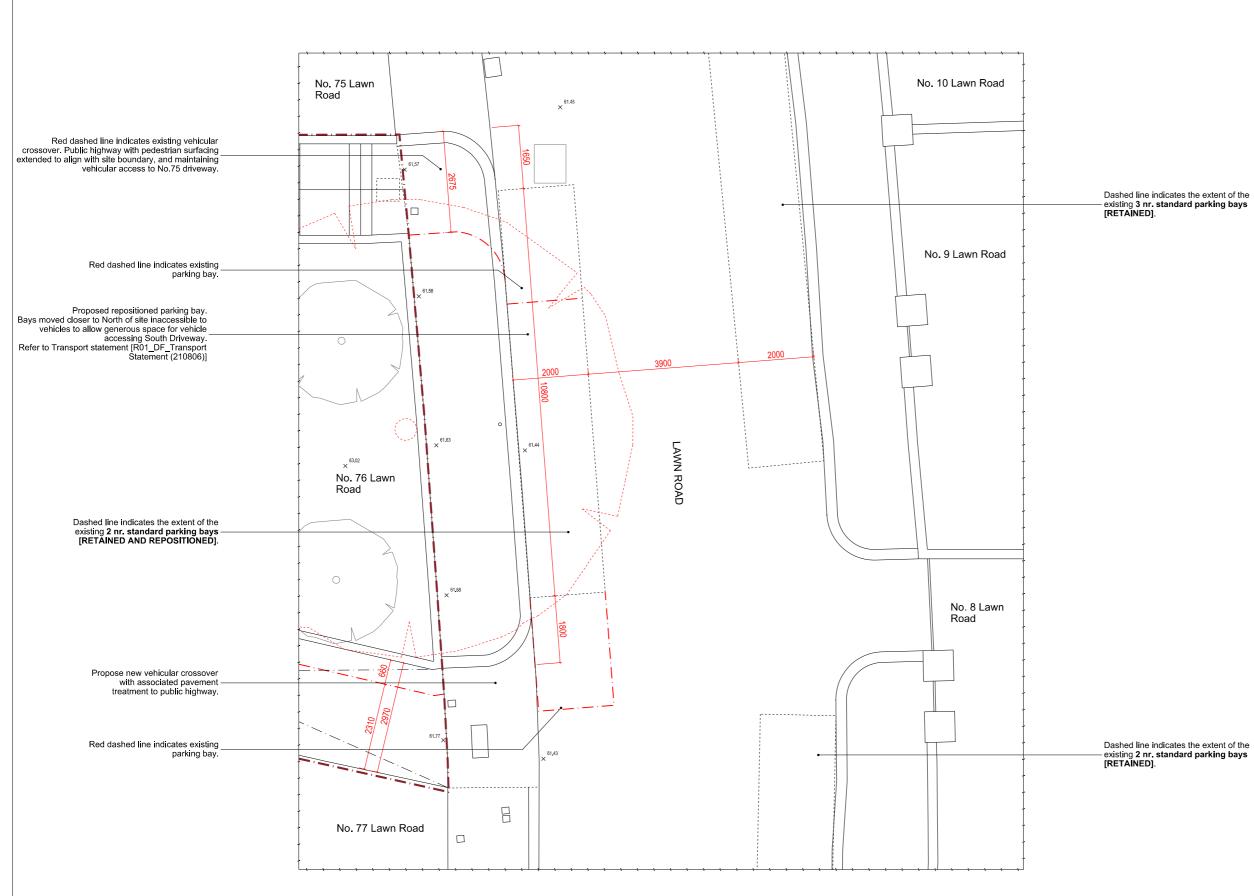

Proposed Street Plan

1:100

5m ()

Copyright Cousins & Cousins Architects.

No Implied license exists. This drawing should not be used to calculate areas for the purposes of valuation. All dimensions be checked on site by the contractor and such dimensions to be their responsibility. Do not scale drawings.