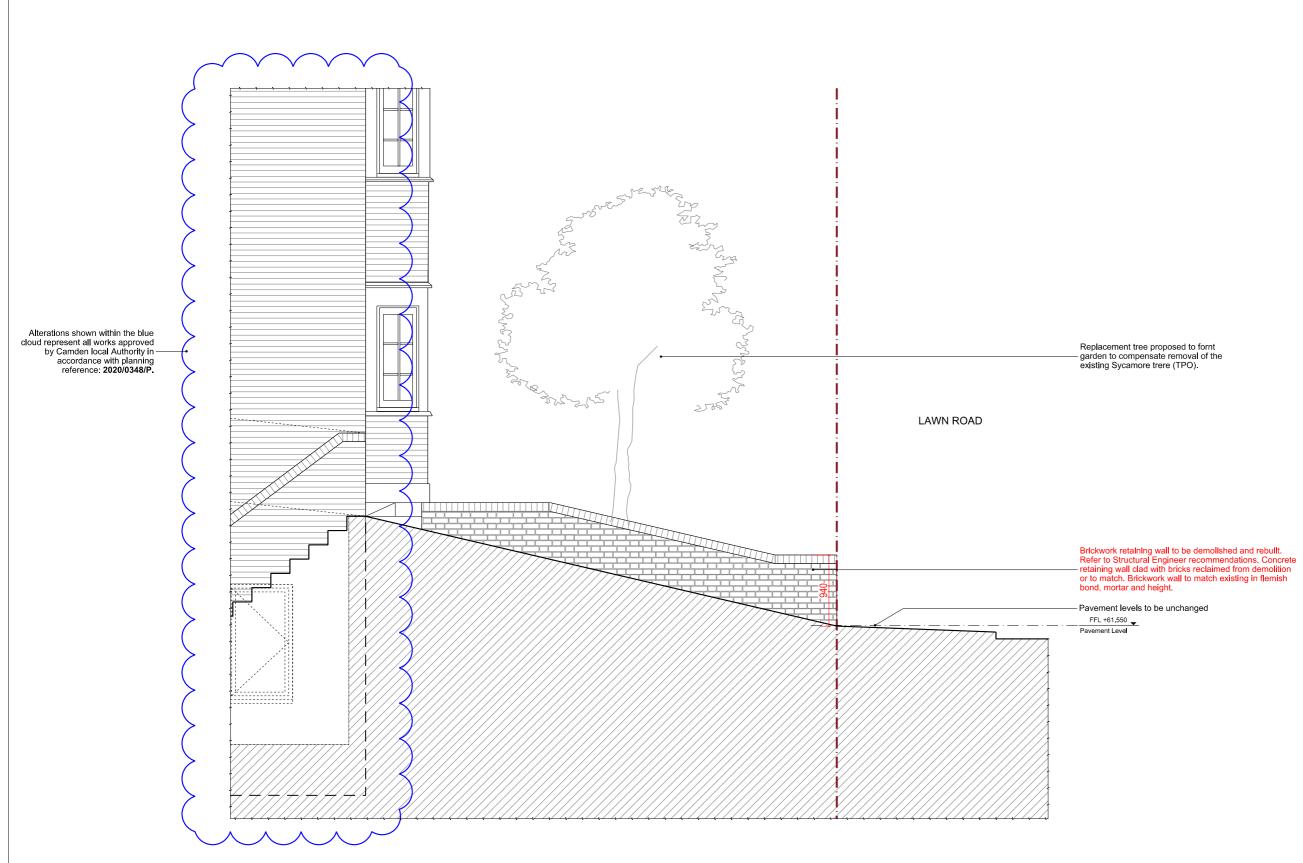

Proposed Section - Southern Driveway 1:5

2m

Copyright Cousins & Cousins Architects

No impled license exists. This drawing should not be used to calculate areas for the purposes of valuation. All dimensions be checked on site by the contractor and such dimensions to be their responsibility. Do not scale drawings.

## 76 Lawn Road NW3 2XB

Clier Private

Title

General Arrangement Proposed Southern Driveway Section

## Status PLANNING

| Project Number<br>20007 |                | /08/2021    | Scale @ ISO A3<br>1:50                                          |
|-------------------------|----------------|-------------|-----------------------------------------------------------------|
| Revision<br>P1          | Drawn By<br>ED | Approved By | Drawing Number<br>PA4_20_201                                    |
| со                      | usin           | s           | Bedford House<br>125-133 Camden High Stree<br>London<br>NW1 7JR |
| со                      | usin           | s           | info@cousinsandcousins.com                                      |