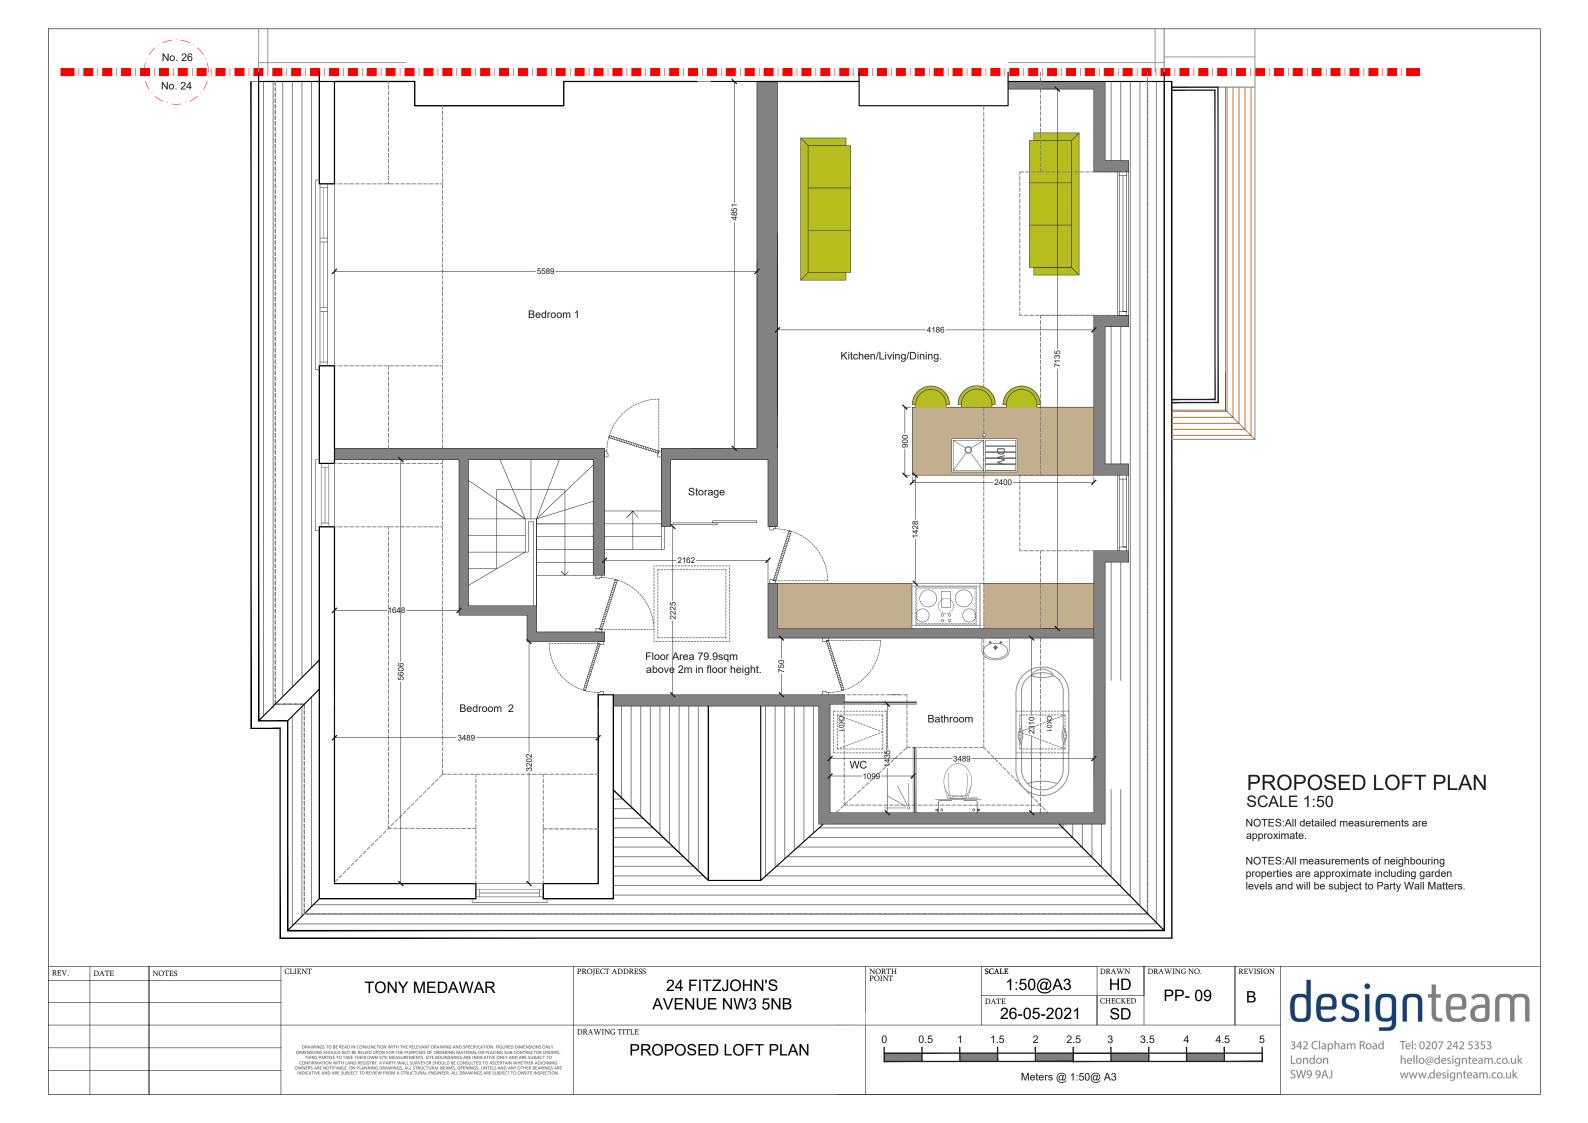

NOTES:All detailed measurements are approximate.

NOTES:All measurements of neighbouring properties are approximate including garden levels and will be subject to Party Wall Matters.

| REV. | DATE NOTES | TONY MEDAWAR                                                                                                                                                                                                                                                                                                                                                                                                                                                                                                                                                                                                                                                                  | PROJECT ADDRESS  24 FITZJOHN'S  AVENUE NW3 5NB | NORTH<br>POINT |     |   |     | 1:50@A3  DATE 26-05-2021 |                 |           | DRAWN DRAWING HD CHECKED SD |     |     | REVISION B | de                              |
|------|------------|-------------------------------------------------------------------------------------------------------------------------------------------------------------------------------------------------------------------------------------------------------------------------------------------------------------------------------------------------------------------------------------------------------------------------------------------------------------------------------------------------------------------------------------------------------------------------------------------------------------------------------------------------------------------------------|------------------------------------------------|----------------|-----|---|-----|--------------------------|-----------------|-----------|-----------------------------|-----|-----|------------|---------------------------------|
|      |            | DRAWINGS TO BE SEAD IN CONJUNCTION WITH THE BELEVANT DRAWING AND SPECTICATION. RIGURD DIMENSIONS SONY.  DIMENSIONS SHOULD NOT BE RELIED UPON FOR THE PURPOSES OF ORDERING MATERIAL OR PLACING SUB-CONTRACTOR ORDERS.  THIRD PARTIES TO TAKE THEIR OWN SITE MASSUREMENTS. SITE BOUNDAMES ARE INDICATIVE ONLY AND ARE SUBJECT TO  CONFIRMATION WITH LAND REGISTER. A PARTY WILL SURVEYORS SHOULD BE CONSULTED TO ASCERTAN WHERE HER ADDIGNING  OWNERS ARE NOTIFIABLE. ON PLANNING DRAWINGS, ALL STRUCTURAL BEAMS, OPENINGS, LINTELS AND ANY OTHER BEARINGS ARE  INDICATIVE AND ARE SUBJECT TO REVIEW FROM A STRUCTURAL BROWNERS. ALL DRAWINGS ARE SUBJECT TO ONSITE INSPECTION. | PROPOSED SIDE ELEVATION                        | 0              | 0.5 | 1 | 1.5 | 2<br>Meters              | 2.5<br>s @ 1:50 | 3<br>@ A3 | 3.5                         | 5 4 | 4.5 | 5          | 342 Clapha<br>London<br>SW9 9AJ |