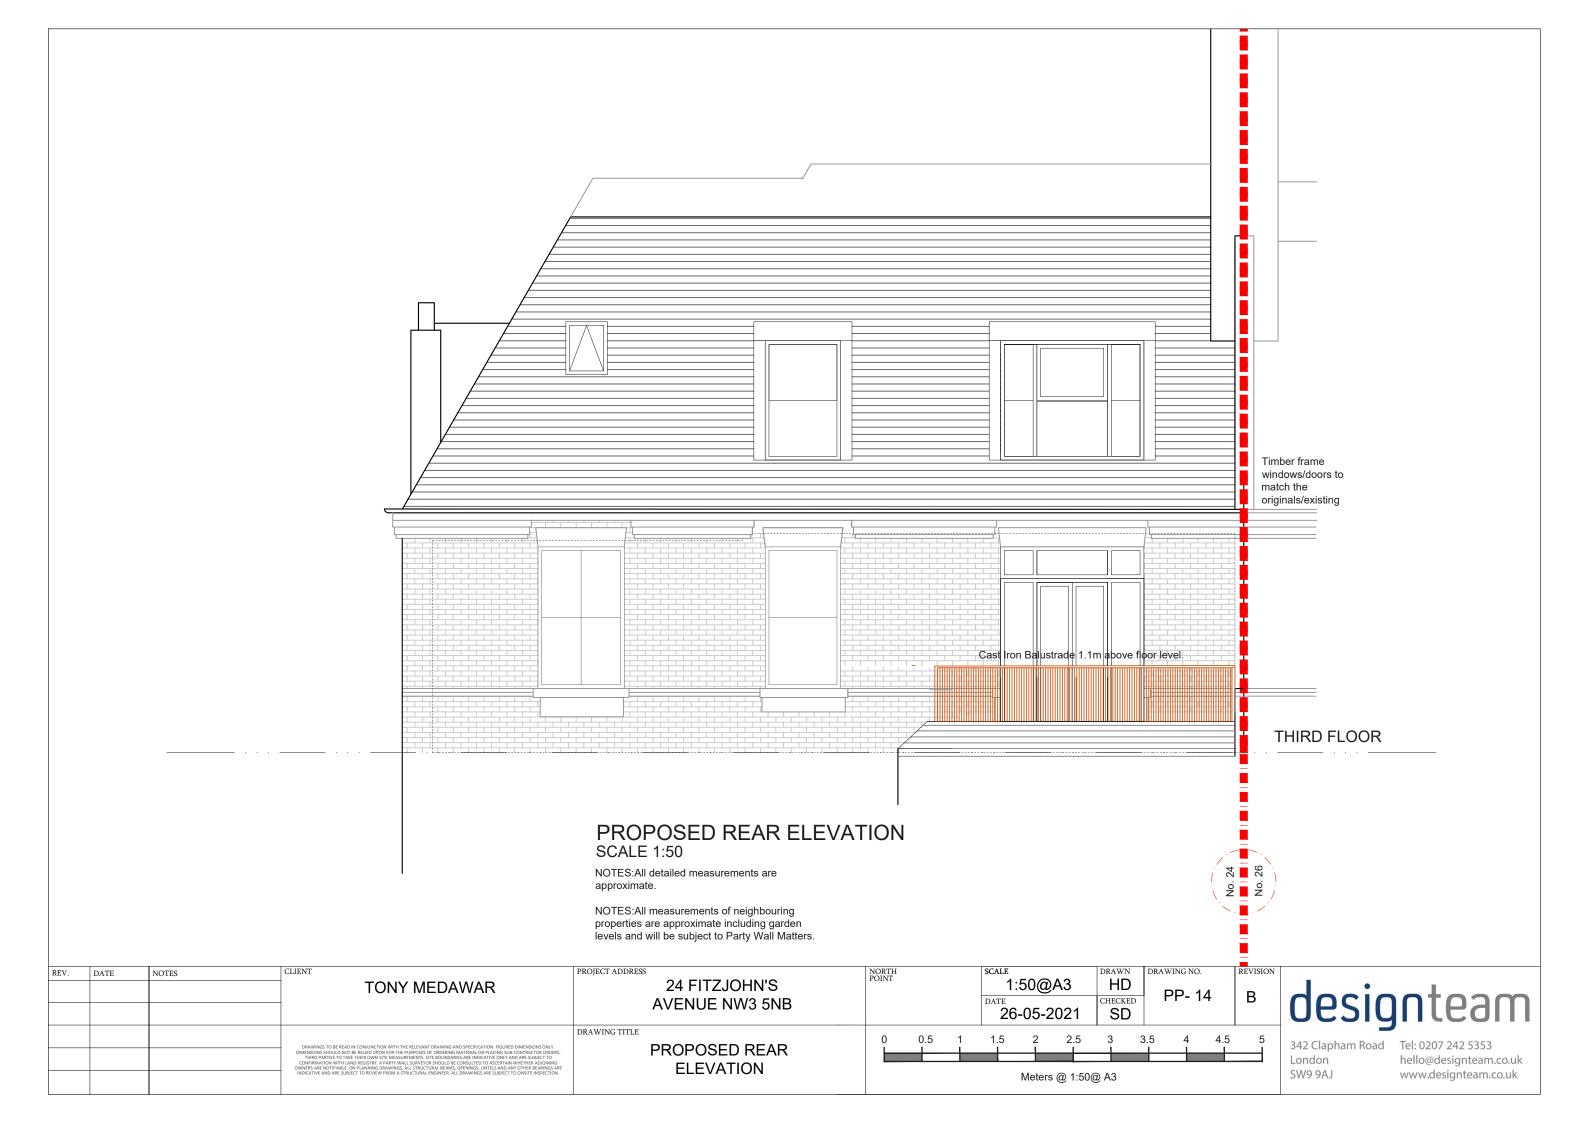

NOTES:All detailed measurements are approximate.

NOTES:All measurements of neighbouring properties are approximate including garden levels and will be subject to Party Wall Matters.

| REV. | DATE NOTES | TONY MEDAWAR                                                                                                                                                                                                                                                                                                                                                                                                                                                                                                                                                                                                                                                                  | PROJECT ADDRESS  24 FITZJOHN'S  AVENUE NW3 5NB | NORTH<br>POINT |     |   |     | 1:50@A3  DATE 26-05-2021 |                 |           | DRAWN DRAWING HD CHECKED SD |     |     | REVISION B | de                              |
|------|------------|-------------------------------------------------------------------------------------------------------------------------------------------------------------------------------------------------------------------------------------------------------------------------------------------------------------------------------------------------------------------------------------------------------------------------------------------------------------------------------------------------------------------------------------------------------------------------------------------------------------------------------------------------------------------------------|------------------------------------------------|----------------|-----|---|-----|--------------------------|-----------------|-----------|-----------------------------|-----|-----|------------|---------------------------------|
|      |            | DRAWINGS TO BE SEAD IN CONJUNCTION WITH THE BELEVANT DRAWING AND SPECTICATION. RIGURD DIMENSIONS SONY.  DIMENSIONS SHOULD NOT BE RELIED UPON FOR THE PURPOSES OF ORDERING MATERIAL OR PLACING SUB-CONTRACTOR ORDERS.  THIRD PARTIES TO TAKE THEIR OWN SITE MASSUREMENTS. SITE BOUNDAMES ARE INDICATIVE ONLY AND ARE SUBJECT TO  CONFIRMATION WITH LAND REGISTER. A PARTY WILL SURVEYORS SHOULD BE CONSULTED TO ASCERTAN WHERE HER ADDIGNING  OWNERS ARE NOTIFIABLE. ON PLANNING DRAWINGS, ALL STRUCTURAL BEAMS, OPENINGS, LINTELS AND ANY OTHER BEARINGS ARE  INDICATIVE AND ARE SUBJECT TO REVIEW FROM A STRUCTURAL BROWNERS. ALL DRAWINGS ARE SUBJECT TO ONSITE INSPECTION. | PROPOSED SIDE ELEVATION                        | 0              | 0.5 | 1 | 1.5 | 2<br>Meters              | 2.5<br>s @ 1:50 | 3<br>@ A3 | 3.5                         | 5 4 | 4.5 | 5          | 342 Clapha<br>London<br>SW9 9AJ |