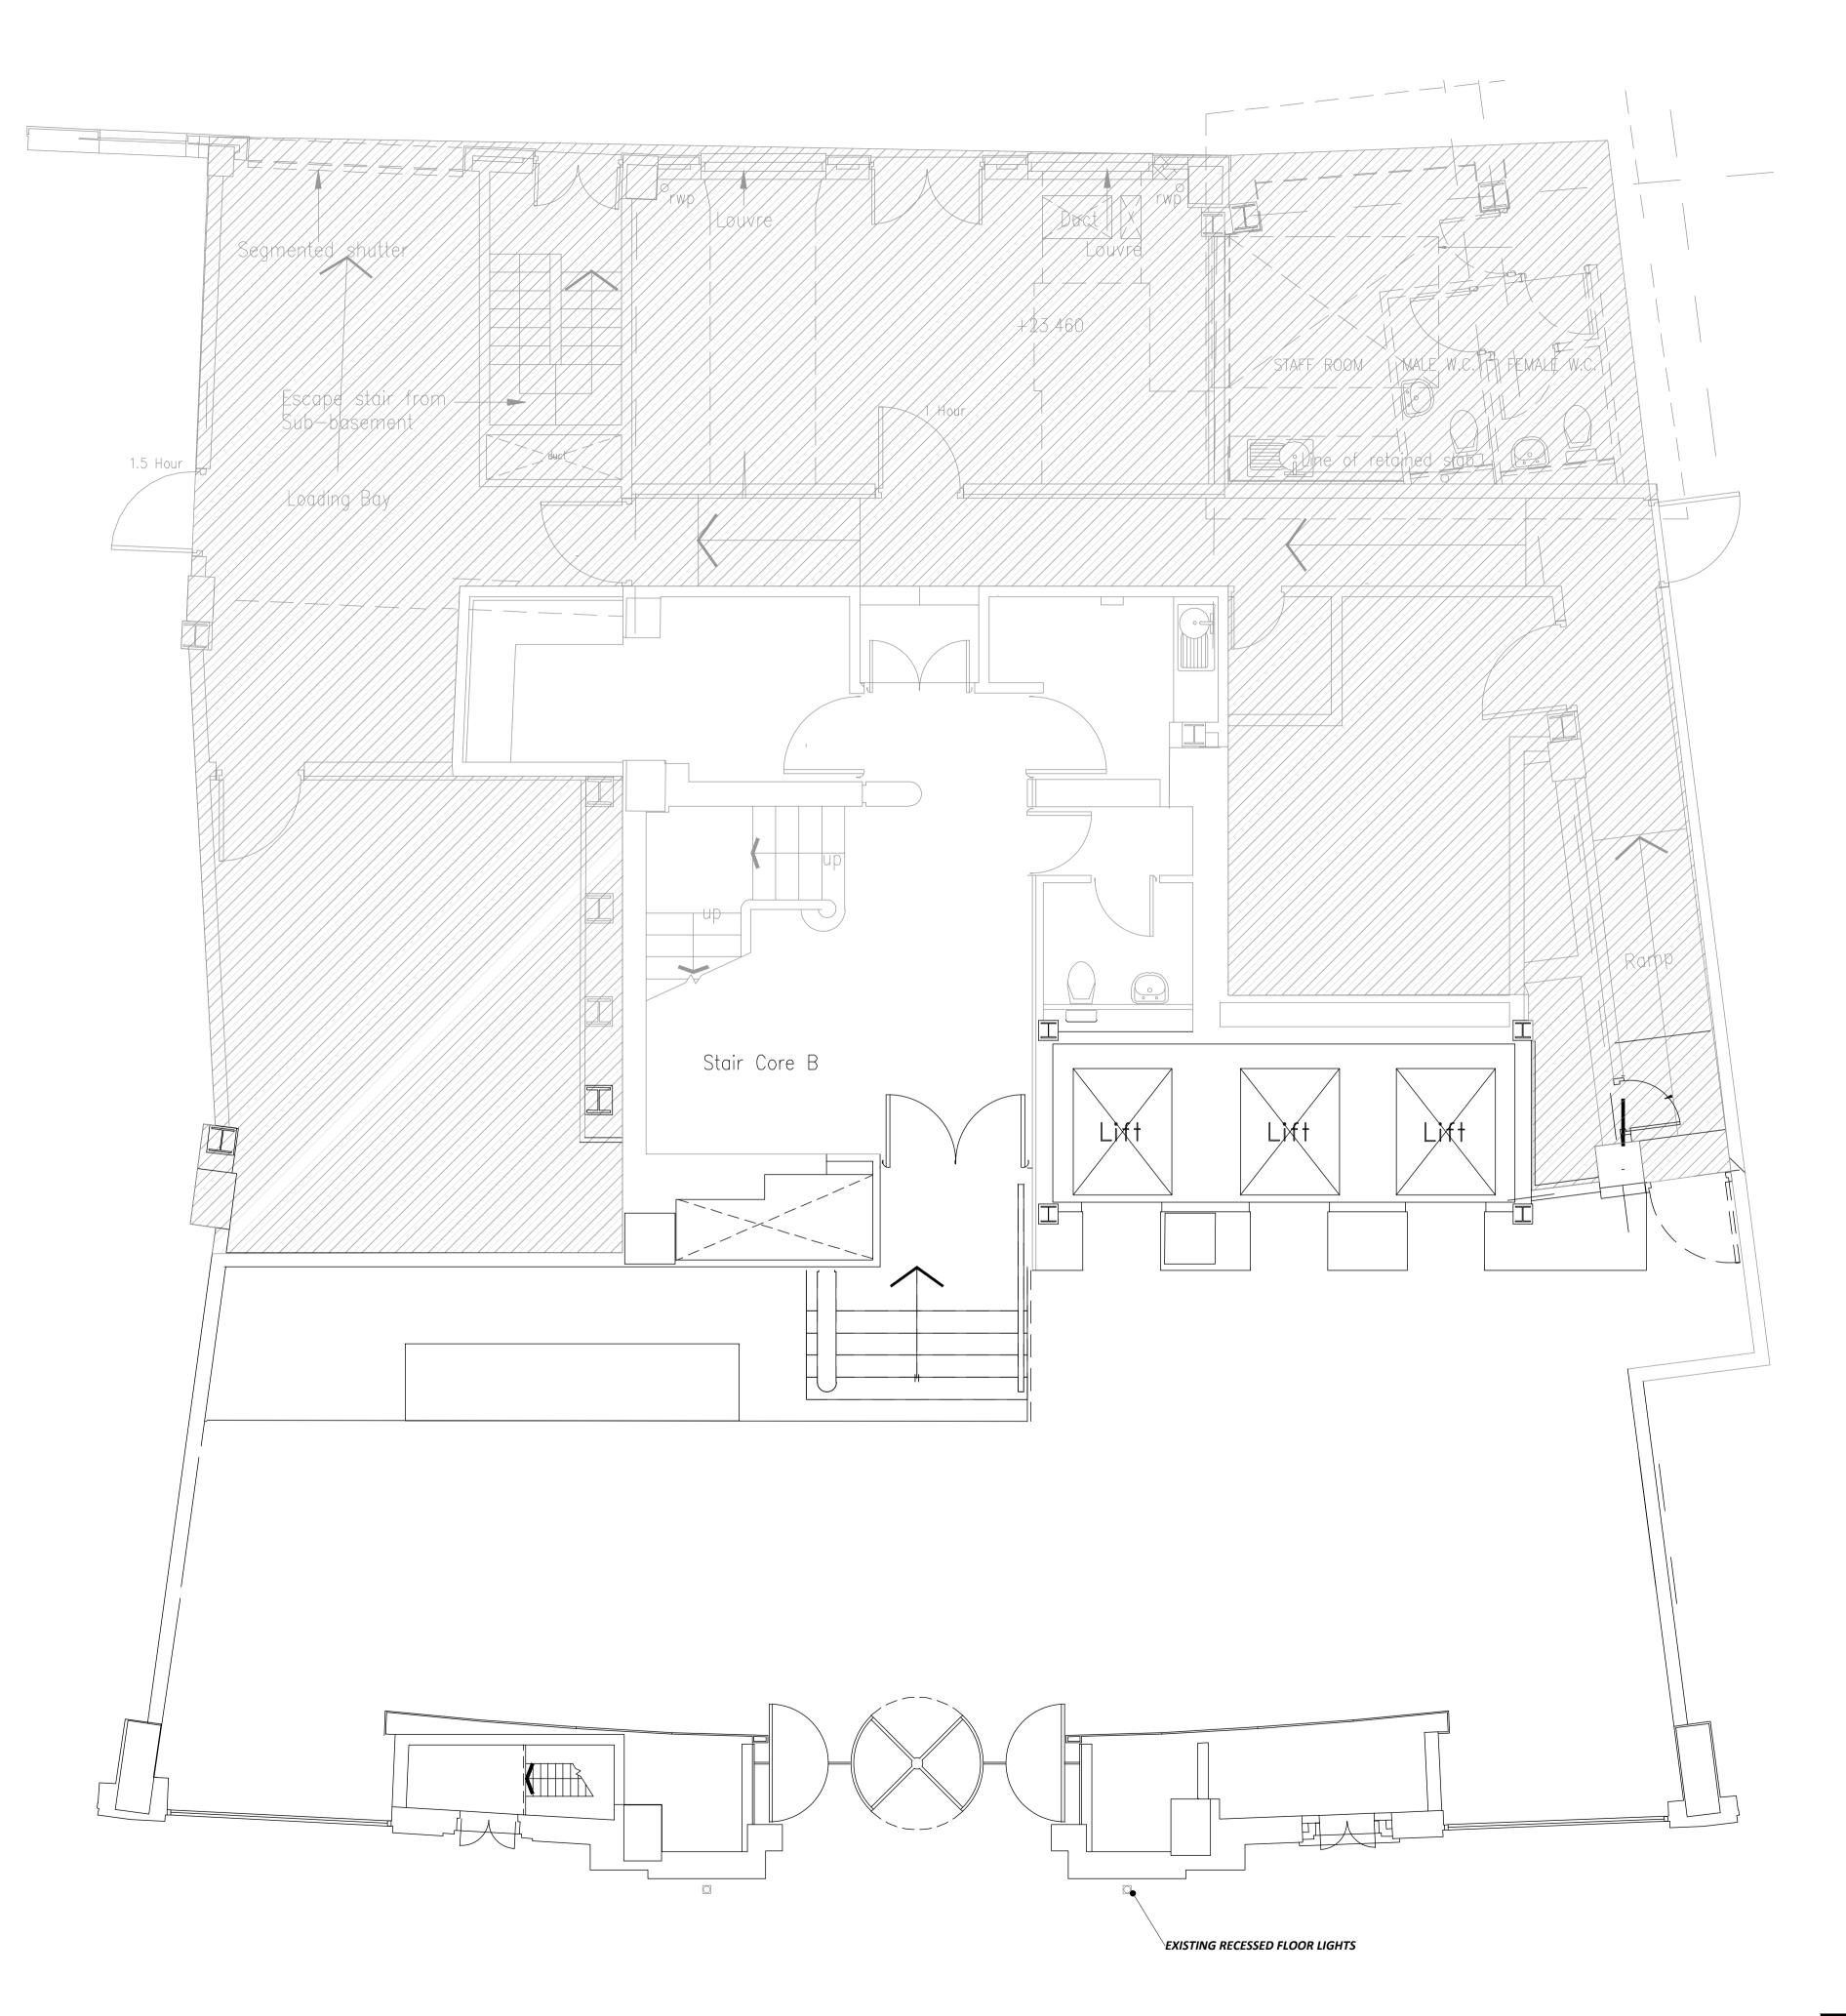

## DRAWING TITLE

**GROUND FLOOR EXISTING PLAN AS-BUILT** 

| 37010-00-EX GA |                           |                                    |  |
|----------------|---------------------------|------------------------------------|--|
| XX             |                           |                                    |  |
| 1:50           | @ A3:                     | 1:100                              |  |
| 29.09          | 9.21                      |                                    |  |
| EW             |                           |                                    |  |
| SJ             |                           |                                    |  |
|                | XX<br>1:50<br>29.09<br>EW | XX<br>1:50 @ A3:<br>29.09.21<br>EW |  |