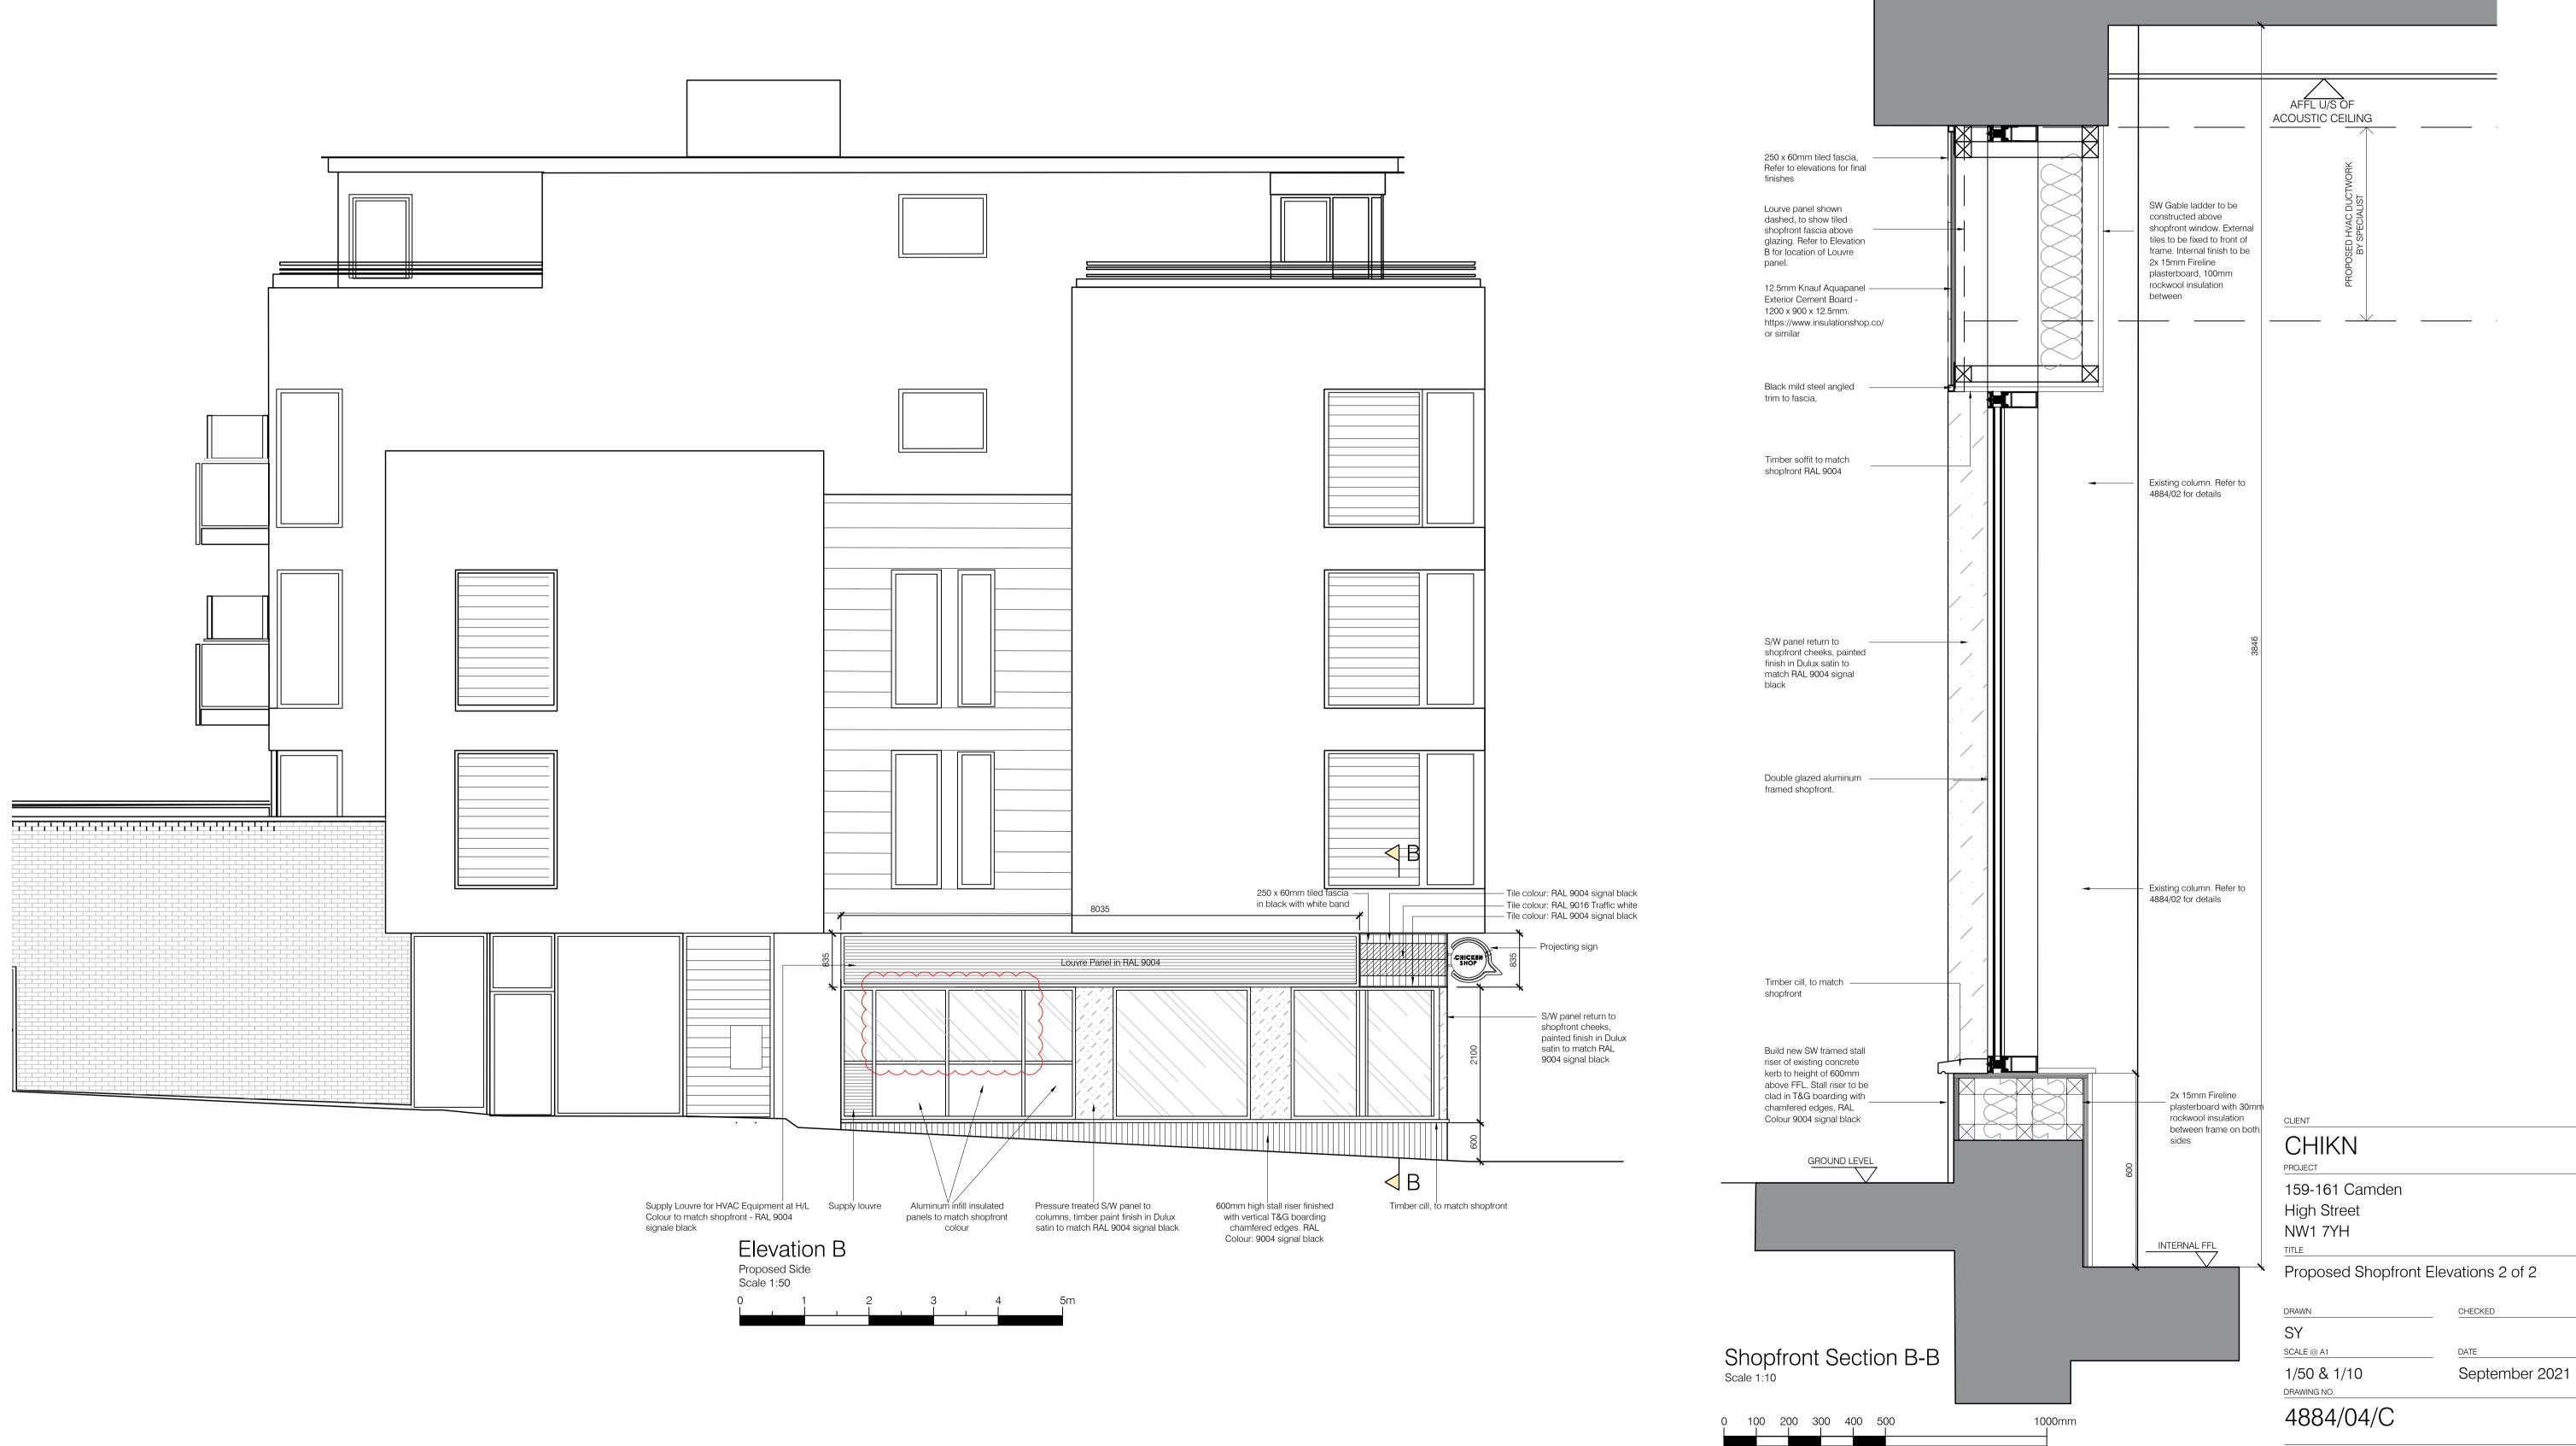

| REVISIONS |    |            |                                        |
|-----------|----|------------|----------------------------------------|
| Rev       | Ву | Date       | Comment                                |
| А         | NS | 17-12-2021 | TILE SPEC UPDATED                      |
| В         | SY | 04-02-2022 | ELEVATION & SECTION UPDATED            |
| С         | NS | 05.04.2022 | SERVING HATCH OMIITED FROM ELEVATION B |
|           |    |            |                                        |
|           |    |            |                                        |
|           |    |            |                                        |
|           |    |            |                                        |
|           |    |            |                                        |
|           |    |            |                                        |
|           |    | 1          |                                        |