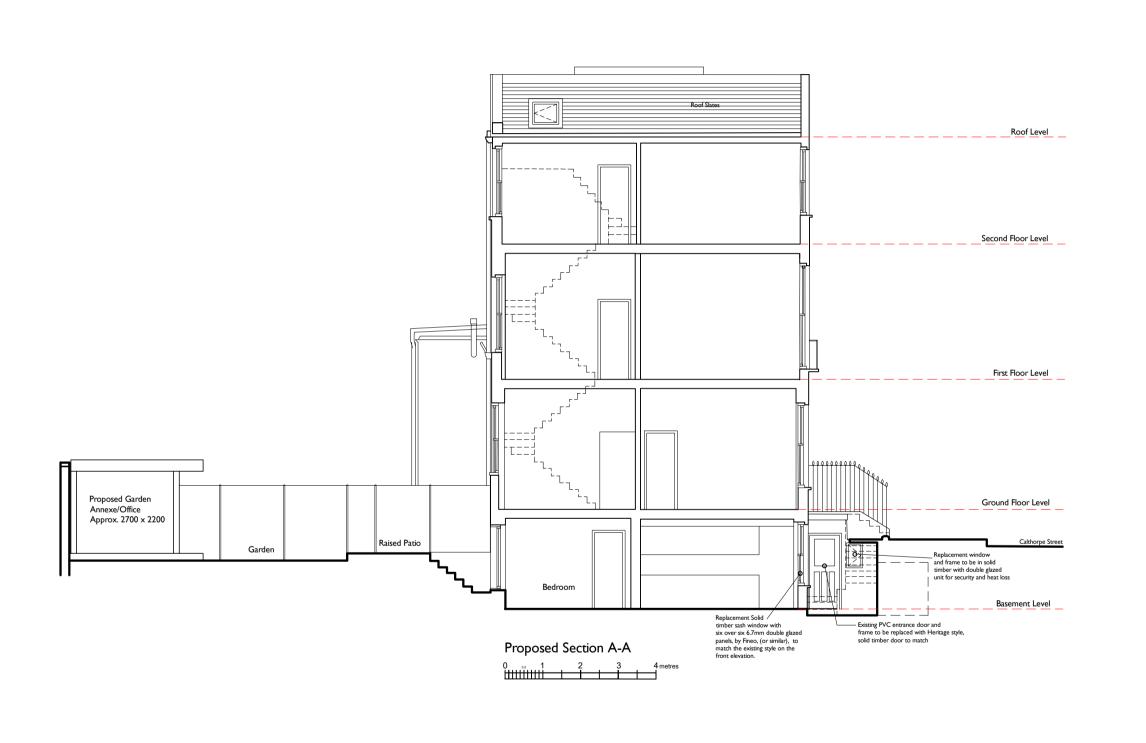

Notes: All works on boundaries to be subject to Party Wall Awards with adjoining neighbours.

All dimensions are approxmate and should be checked on site

B: Glazed panels corrected as 6.7 mm double glazed units and existing PVC entrance door to be replaced by solid timber, Heritage style door. April 2022

A: Glazed panels corrected as double glazed units and existing entrance door to remain as existing: Jan 2022

Status

Proposed

JGPS | architecture

Hangar 1 Redhill Aerodrome Kings Mill Lane, Redhill RH1 5JY

> 38, Calthorpe Street London WCIX 0JZ

Tit

Proposed Section A-A

| JGPS/38CAL/009 |              | В           |
|----------------|--------------|-------------|
| Dwg. no.       |              | Rev.        |
| Date           | Dec 2021     | Checked     |
| Scale          | 1:100<br>@A3 | Drawn<br>AW |