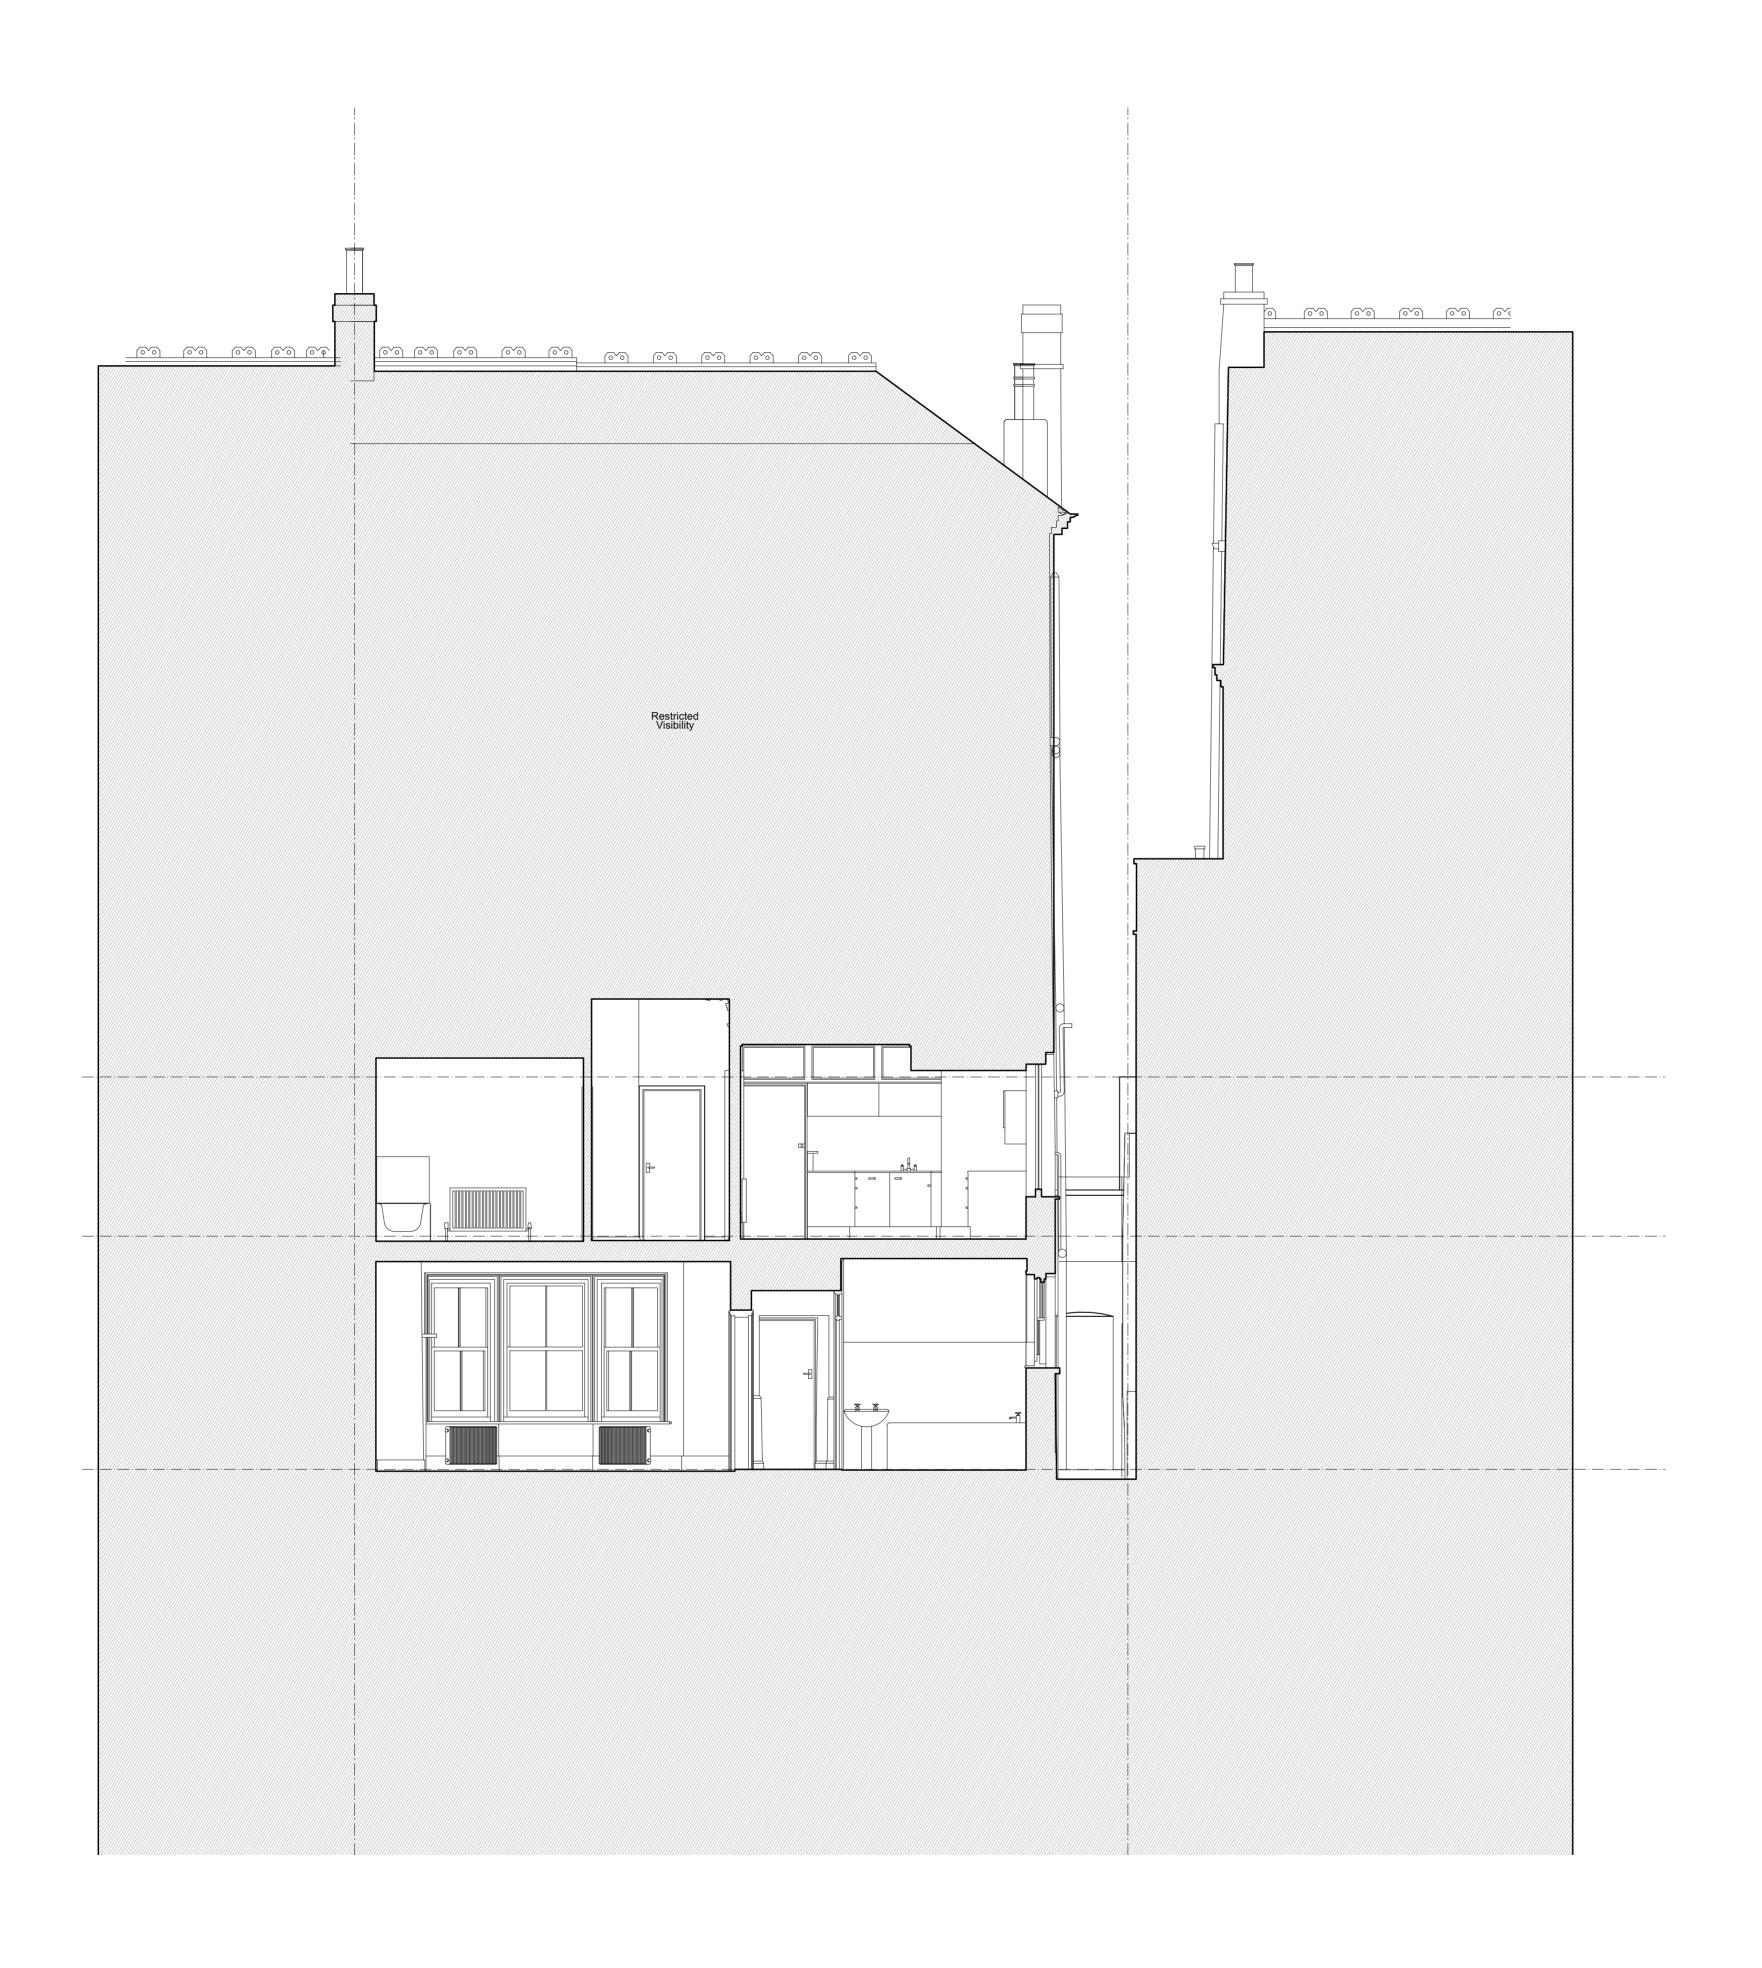

**Existing Sectino G:G** 

© hanson architects Itd

Project: Parliament Hill

Client: Mr & Mrs Windsor Site: 68 Parliament Hill

Title: Existing Section G:G

Scale: 1:50@A1 - 1:100@A3 Date: 26/07/2021

Checked by: SH Drawn by: CW

Job No. Status Drawing No. **587 Stage 4 587-IN-206**