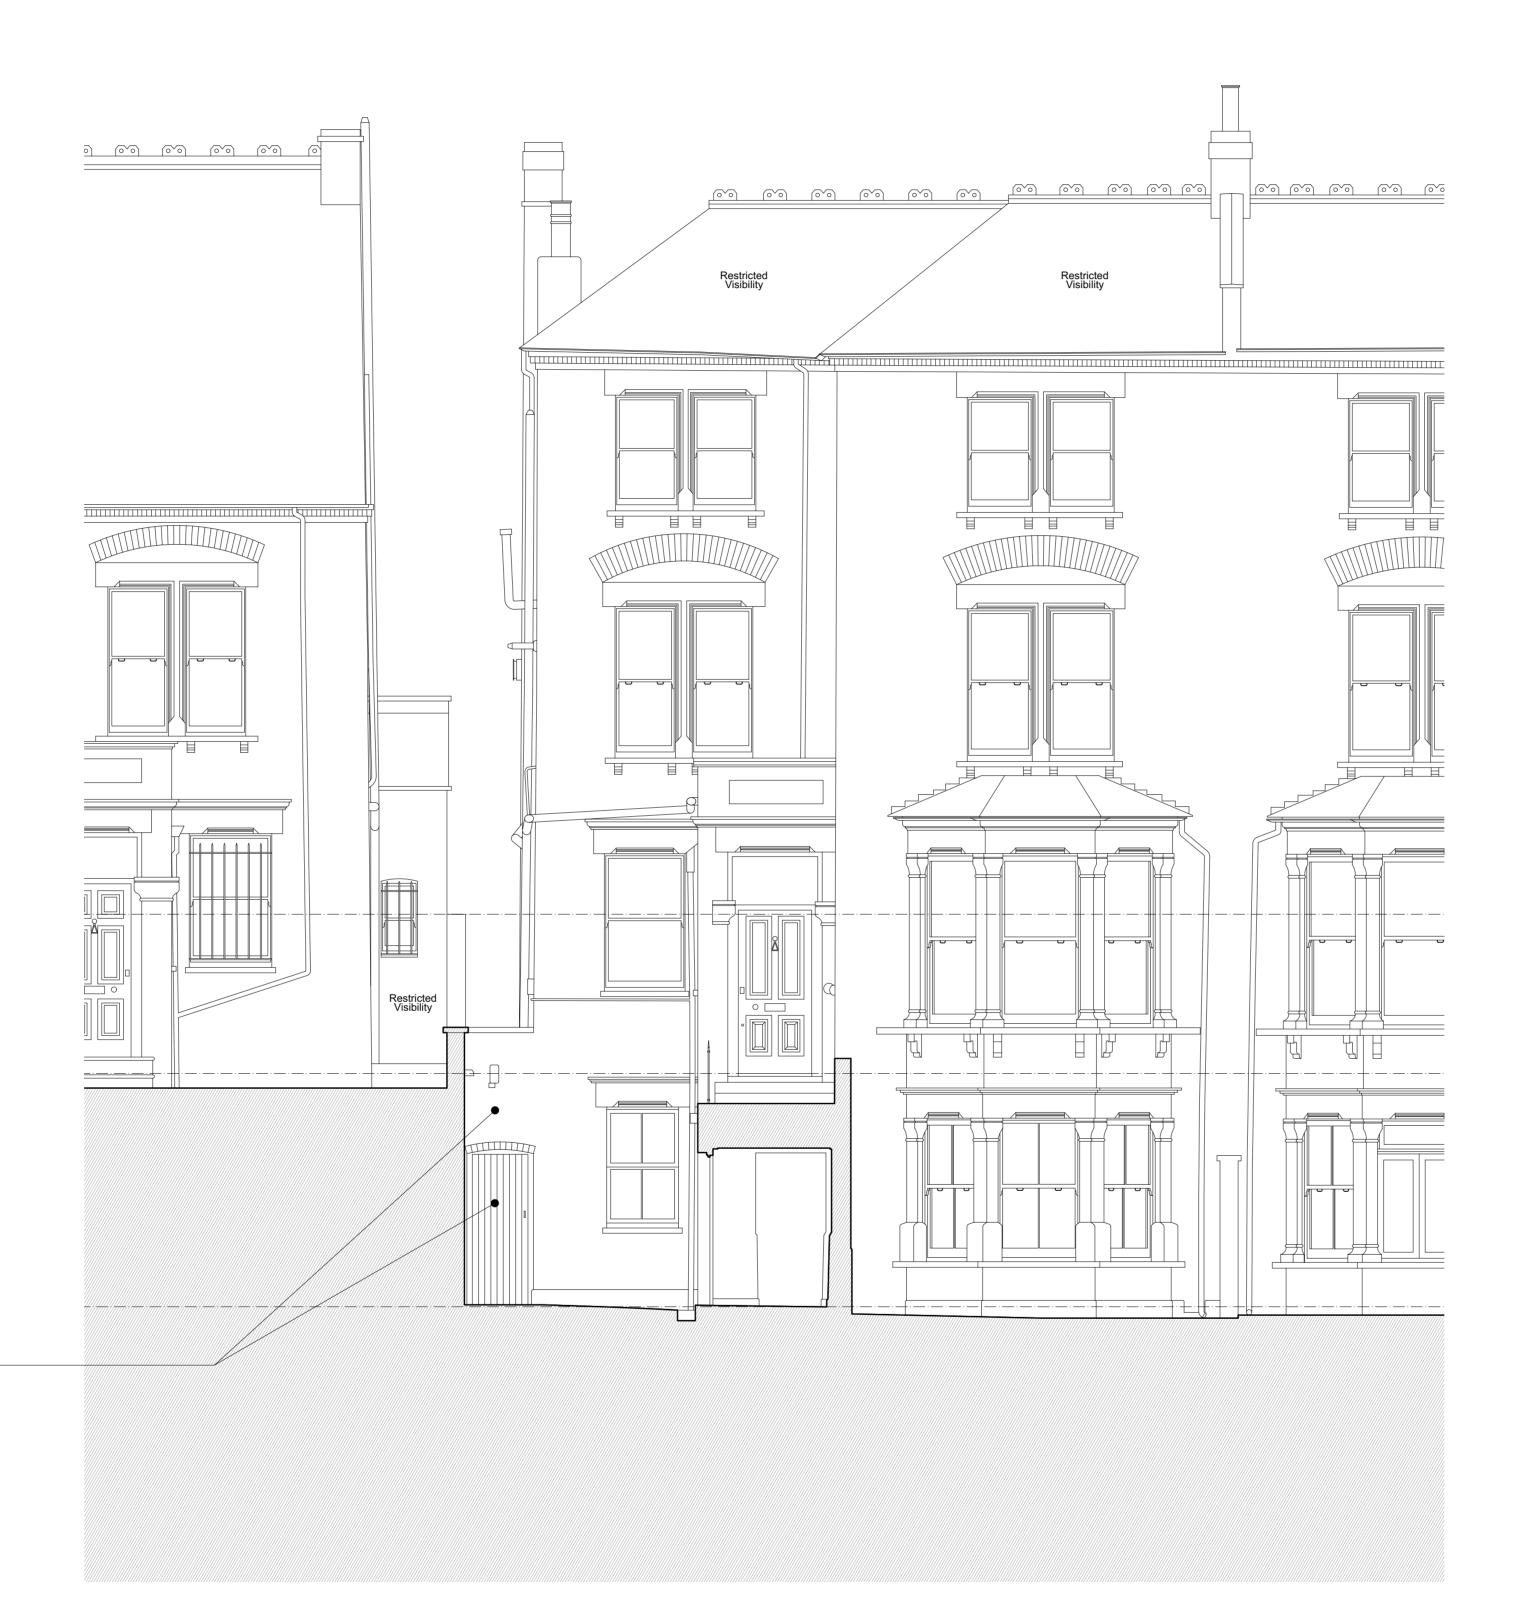

Existing door and brick structure forming the side infill of the house

Scale 1:50

5 M

4

**Existing Front Elevation B:B** 