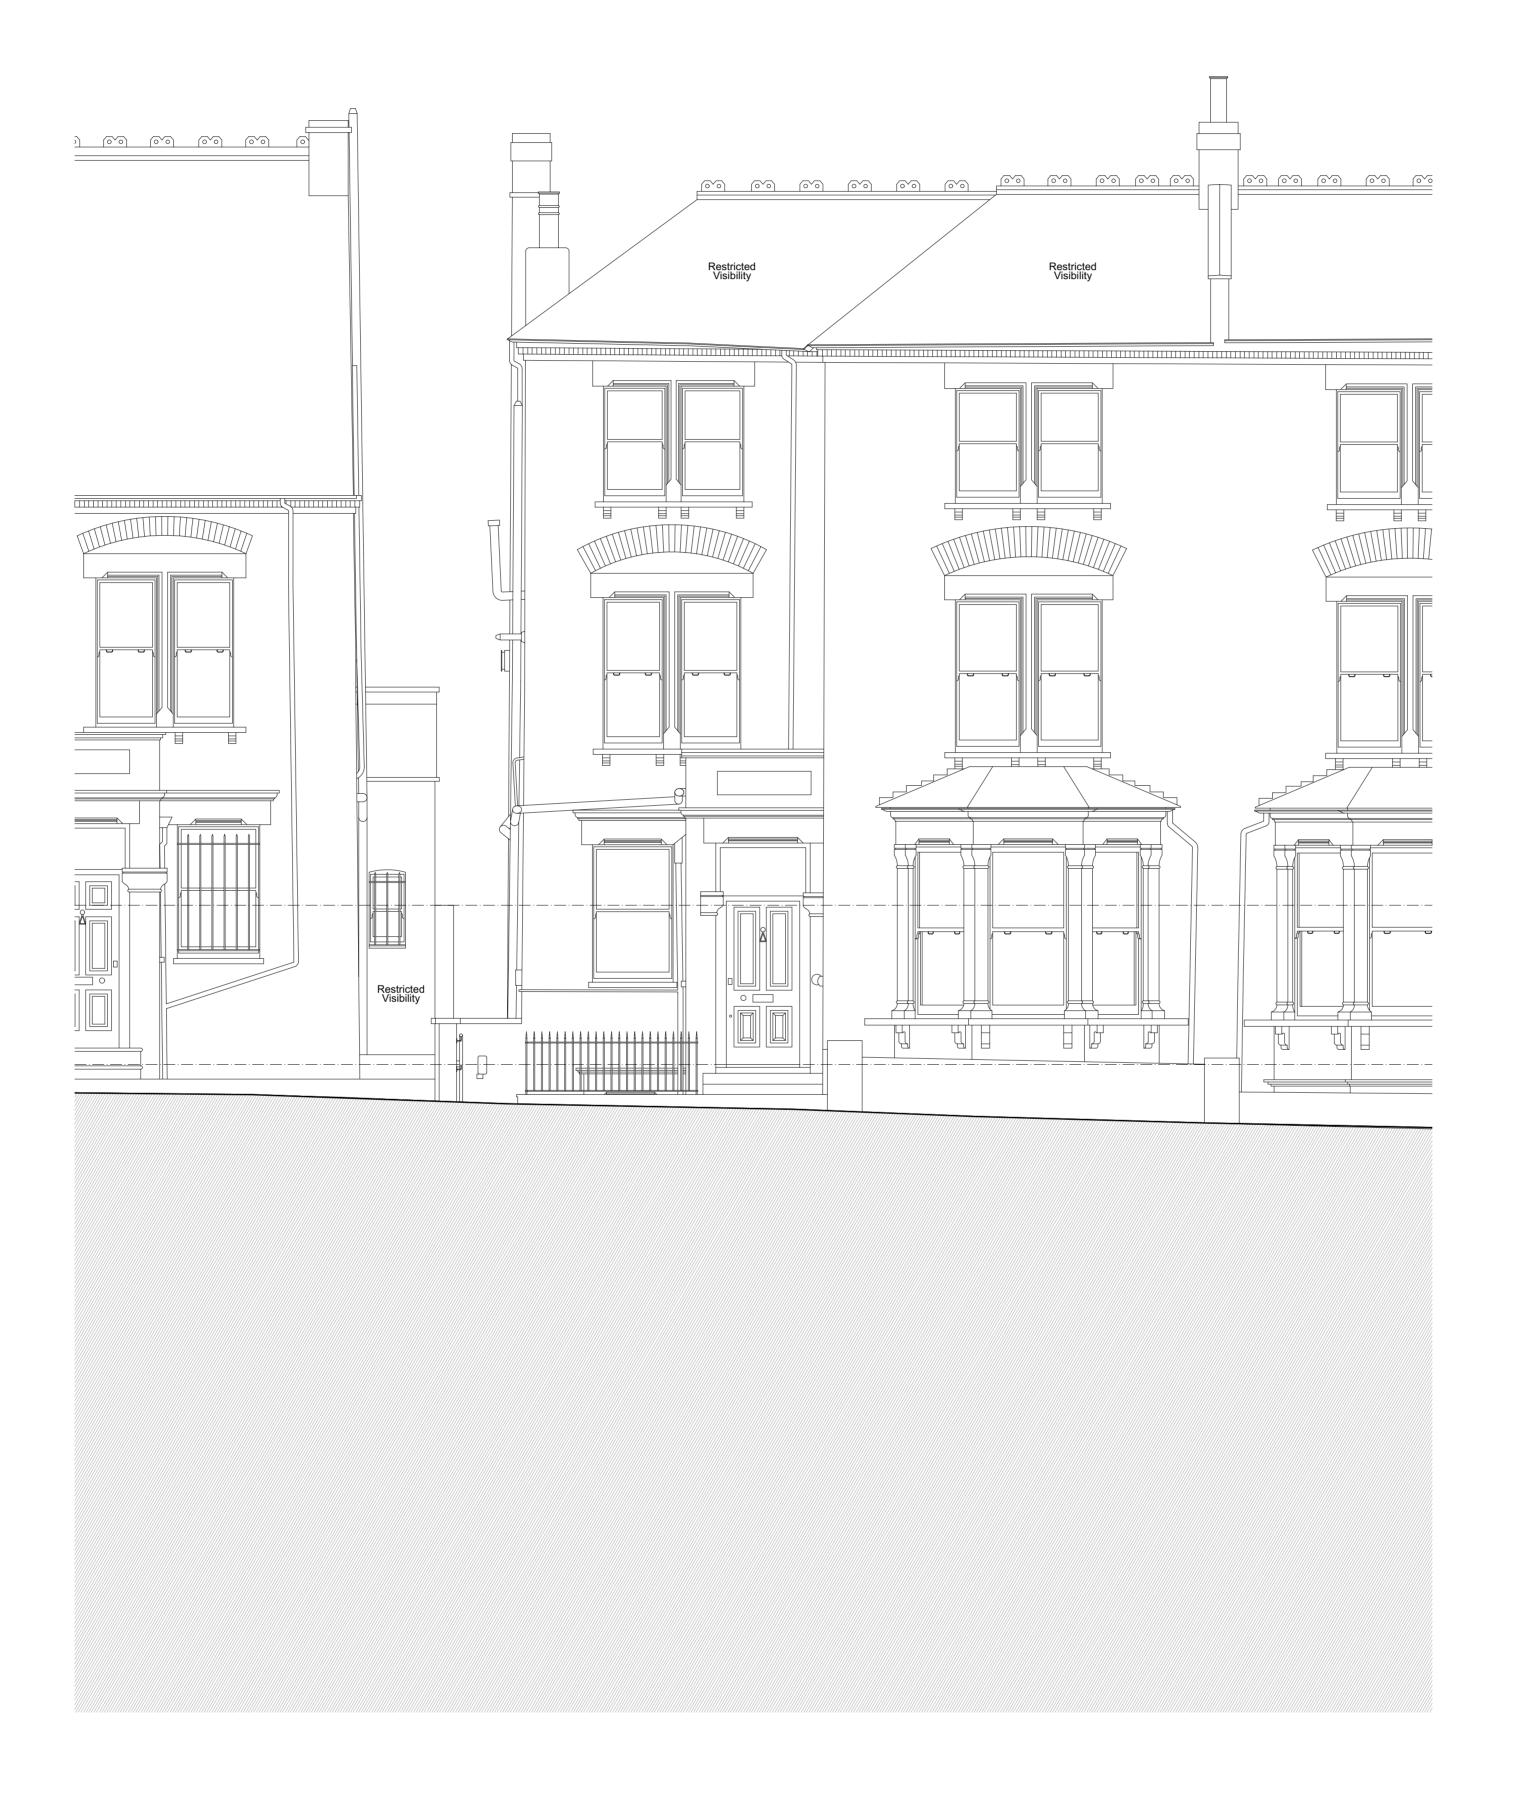

© hanson architects ltd

Project: Parliament Hill

Client: Mr & Mrs Windsor

Site: 68 Parliament Hill

**Existing Front Elevation A:A** 

Title: Existing Front Elevation A:A

Scale: 1:50@A1 - 1:100@A3 Date: 26/07/2021

Drawn by: CM Checked by: SH

Job No. Status Drawing No. 587 Stage 4 587-IN-200

**Scale 1:50**