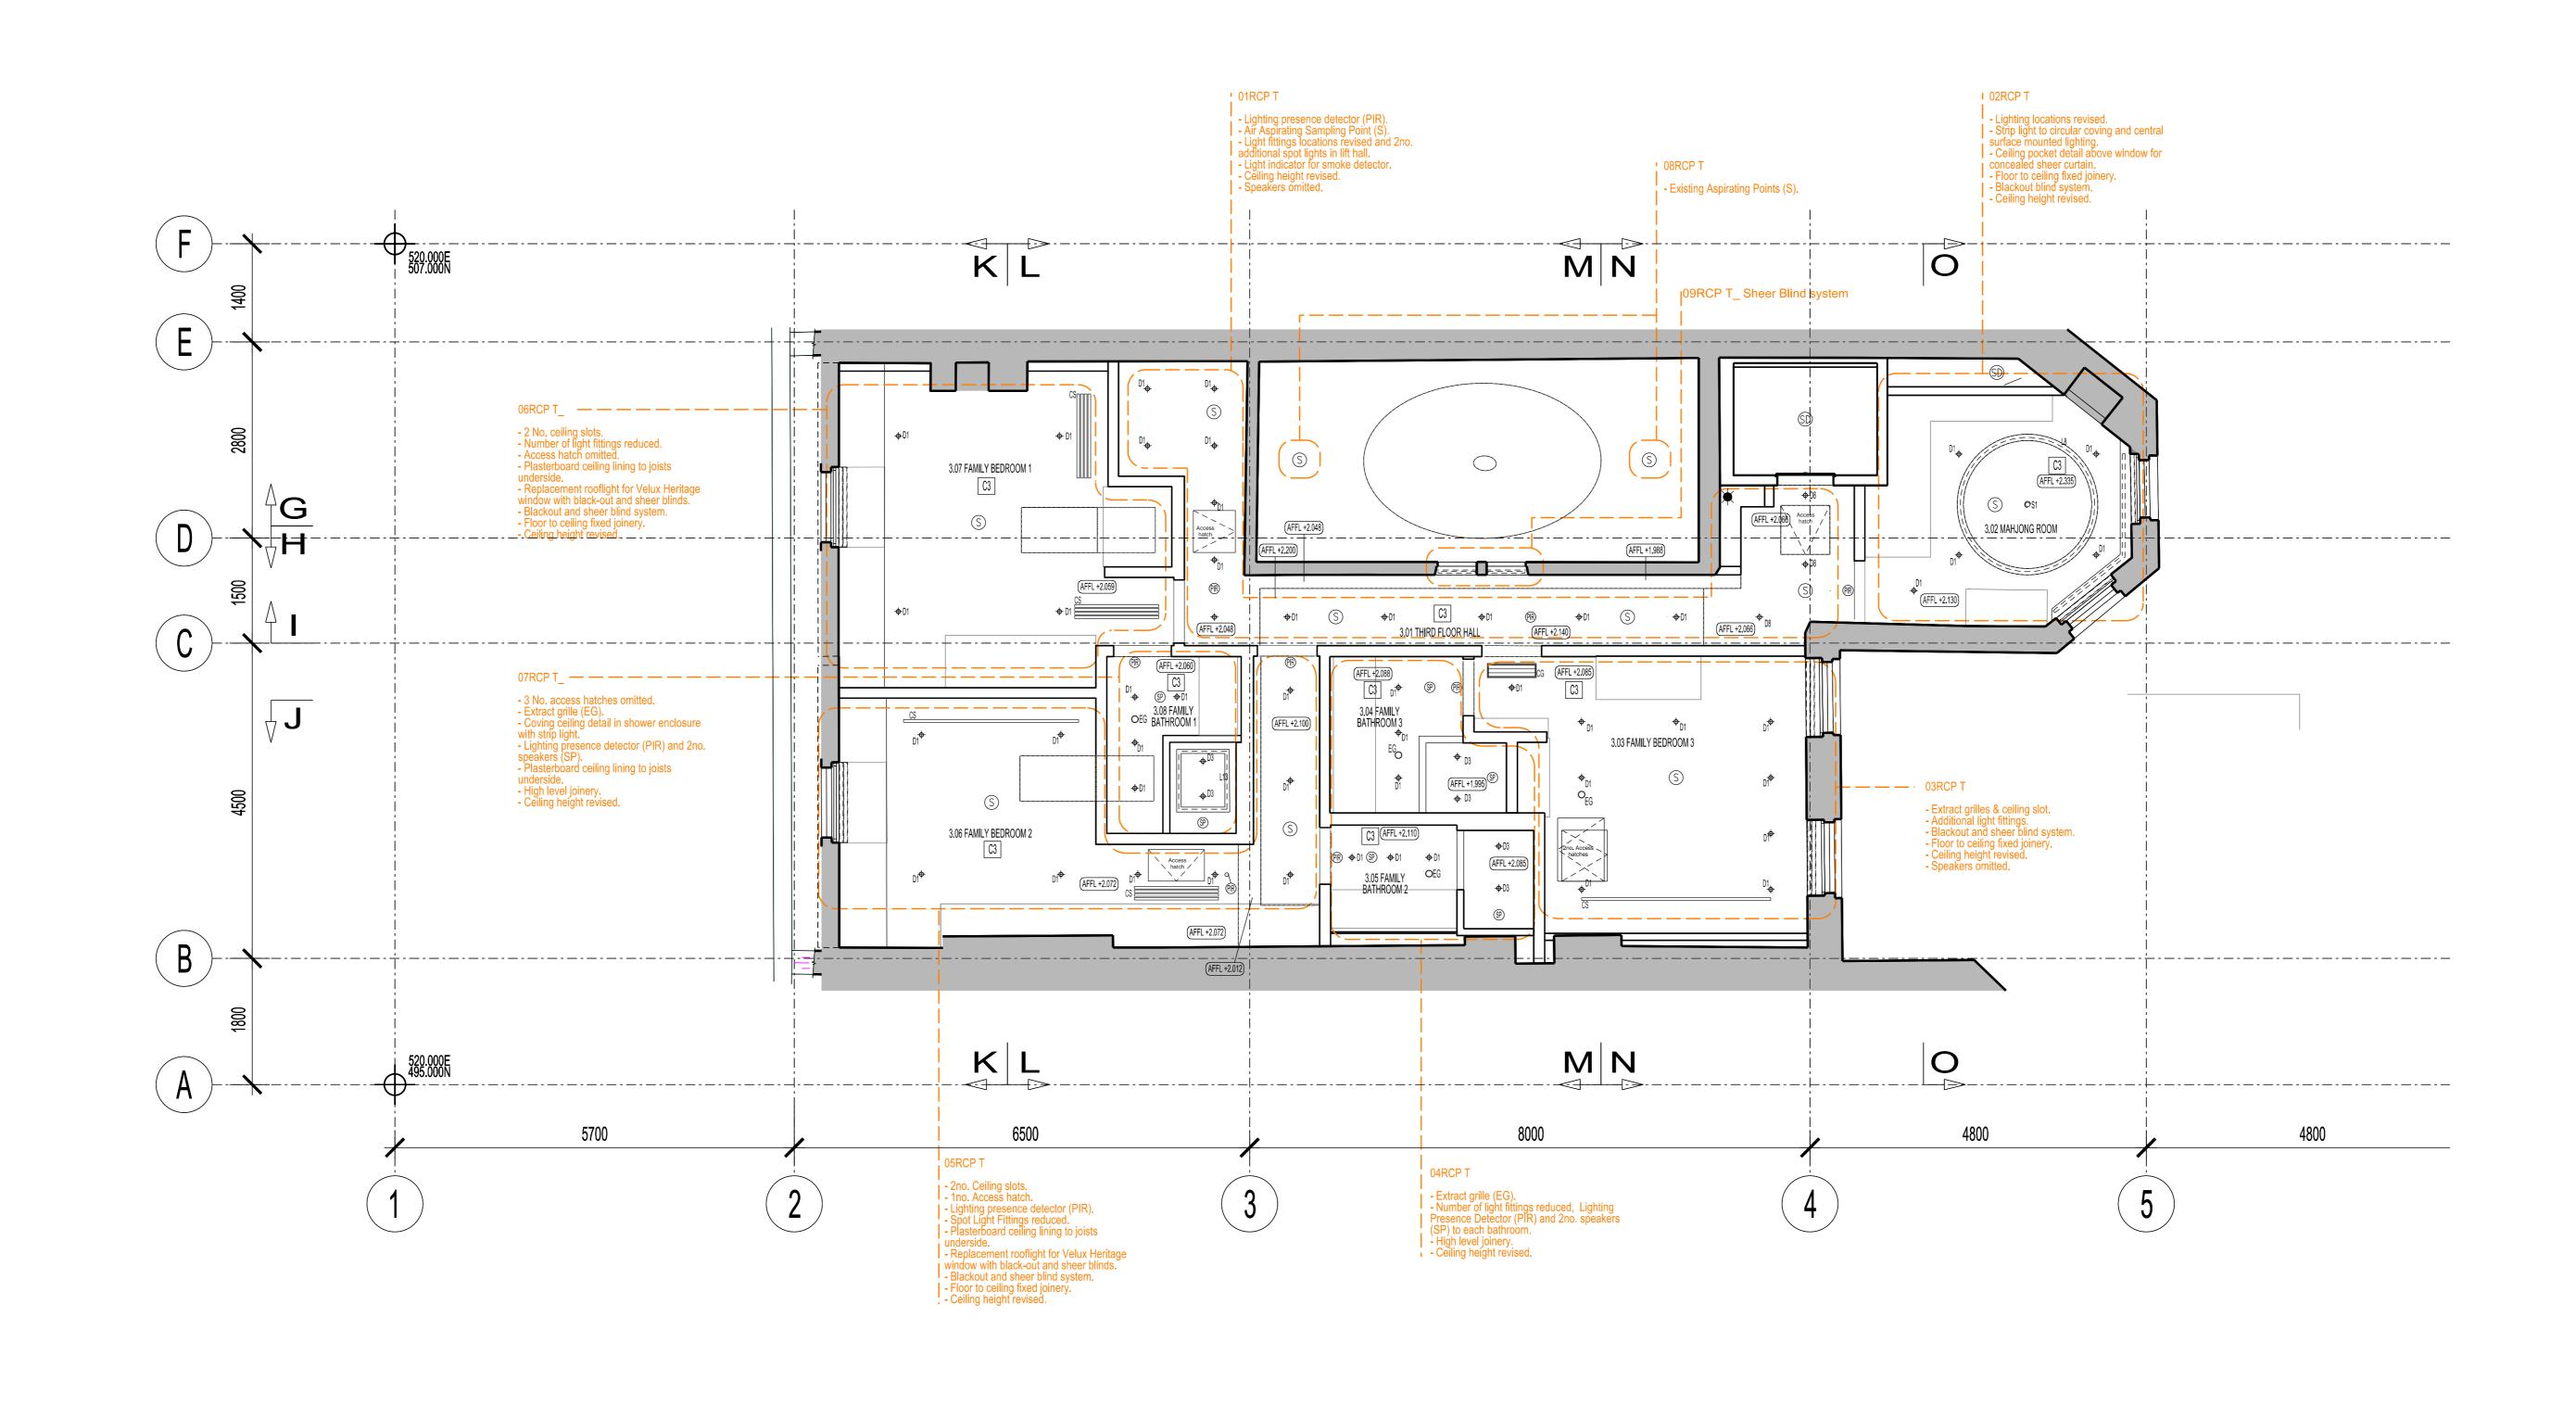

42 BEDFORD SQUARE THIRD FLOOR REFLECTED CEILING PLAN AS PROPOSED (15)AC126\_MH

AS PROPOSED

BUILDING DESIGN PARTNERSHIP LTD SHALL HAVE NO RESPONSIBILITY FOR ANY USE MADE OF THIS DOCUMENT OTHER THAN FOR THAT WHICH IT WAS PREPARED AND ISSUED ALL DIMENSIONS SHOULD BE CHECKED ON SITE. DO NOT SCALE FROM THIS DRAWING. ANY DRAWING ERRORS OR DIVERGENCES SHOULD BE BROUGHT TO THE ATTENTION OF BUILDING DESIGN PARTNERSHIP LTD AT THE ADDRESS SHOWN.

EXISTING / PROPOSED FABRIC EXISTING FABRIC PROPOSED FABRIC

DRAWN CHECKED DATE REVISION / DESCRIPTION

DRAWINGS TO BE READ IN CONJUNCTION WITH "P2005698\_Schedule of changes Post Consent" PROPOSED CHANGE No. XX.

EXISTING / PROPOSED FABRIC EXISTING FABRIC PROPOSED FABRIC DRAWINGS TO BE READ IN CONJUNCTION WITH "P2005698\_Schedule of changes Post Consent" PROPOSED CHANGE No. XX.

DRAWN CHECKED DATE REVISION / DESCRIPTION