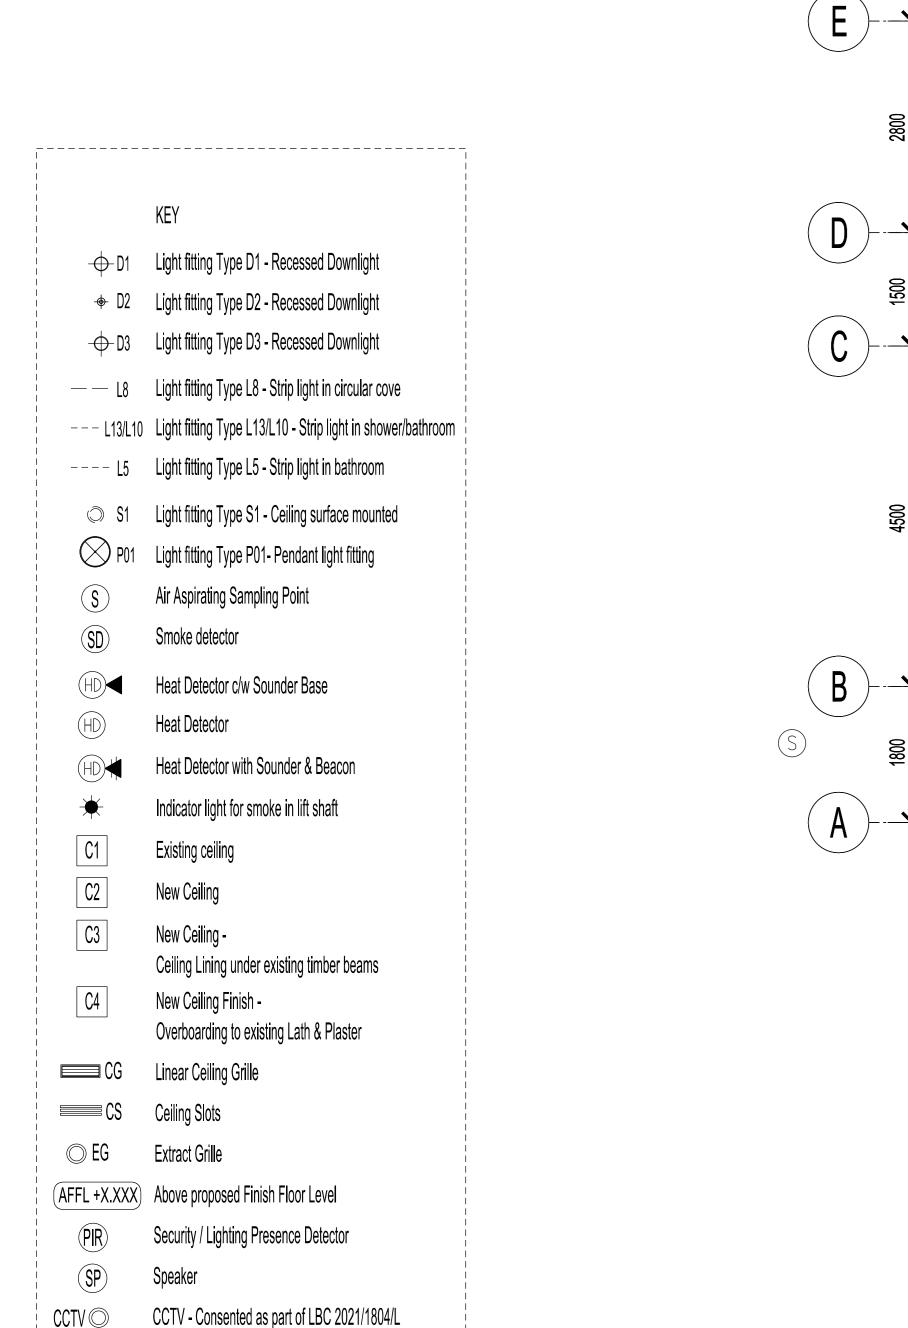

42 BEDFORD SQUARE LOWER GROUND FLOOR REFLECTED CEILING PLAN AS PROPOSED 12.2017

(15)AC121\_MH

D1 Light fitting Type D1 - Recessed Downlight D2 Light fitting Type D2 - Recessed Downlight D3 Light fitting Type D3 - Recessed Downlight — — L8 Light fitting Type L8 - Strip light in circular cove -- L13/L10 Light fitting Type L13/L10 - Strip light in shower/bathroom ---- L5 Light fitting Type L5 - Strip light in bathroom S1 Light fitting Type S1 - Ceiling surface mounted P01 Light fitting Type P01- Pendant light fitting Air Aspirating Sampling Point Smoke detector Heat Detector c/w Sounder Base Heat Detector HD Heat Detector with Sounder & Beacon Indicator light for smoke in lift shaft Existing ceiling Ceiling Lining under existing timber beams CG Linear Ceiling Grille CS Ceiling Slots (AFFL +X.XXX) Above proposed Finish Floor Level Security / Lighting Presence Detector CCTV Consented as part of LBC 2021/1804/L