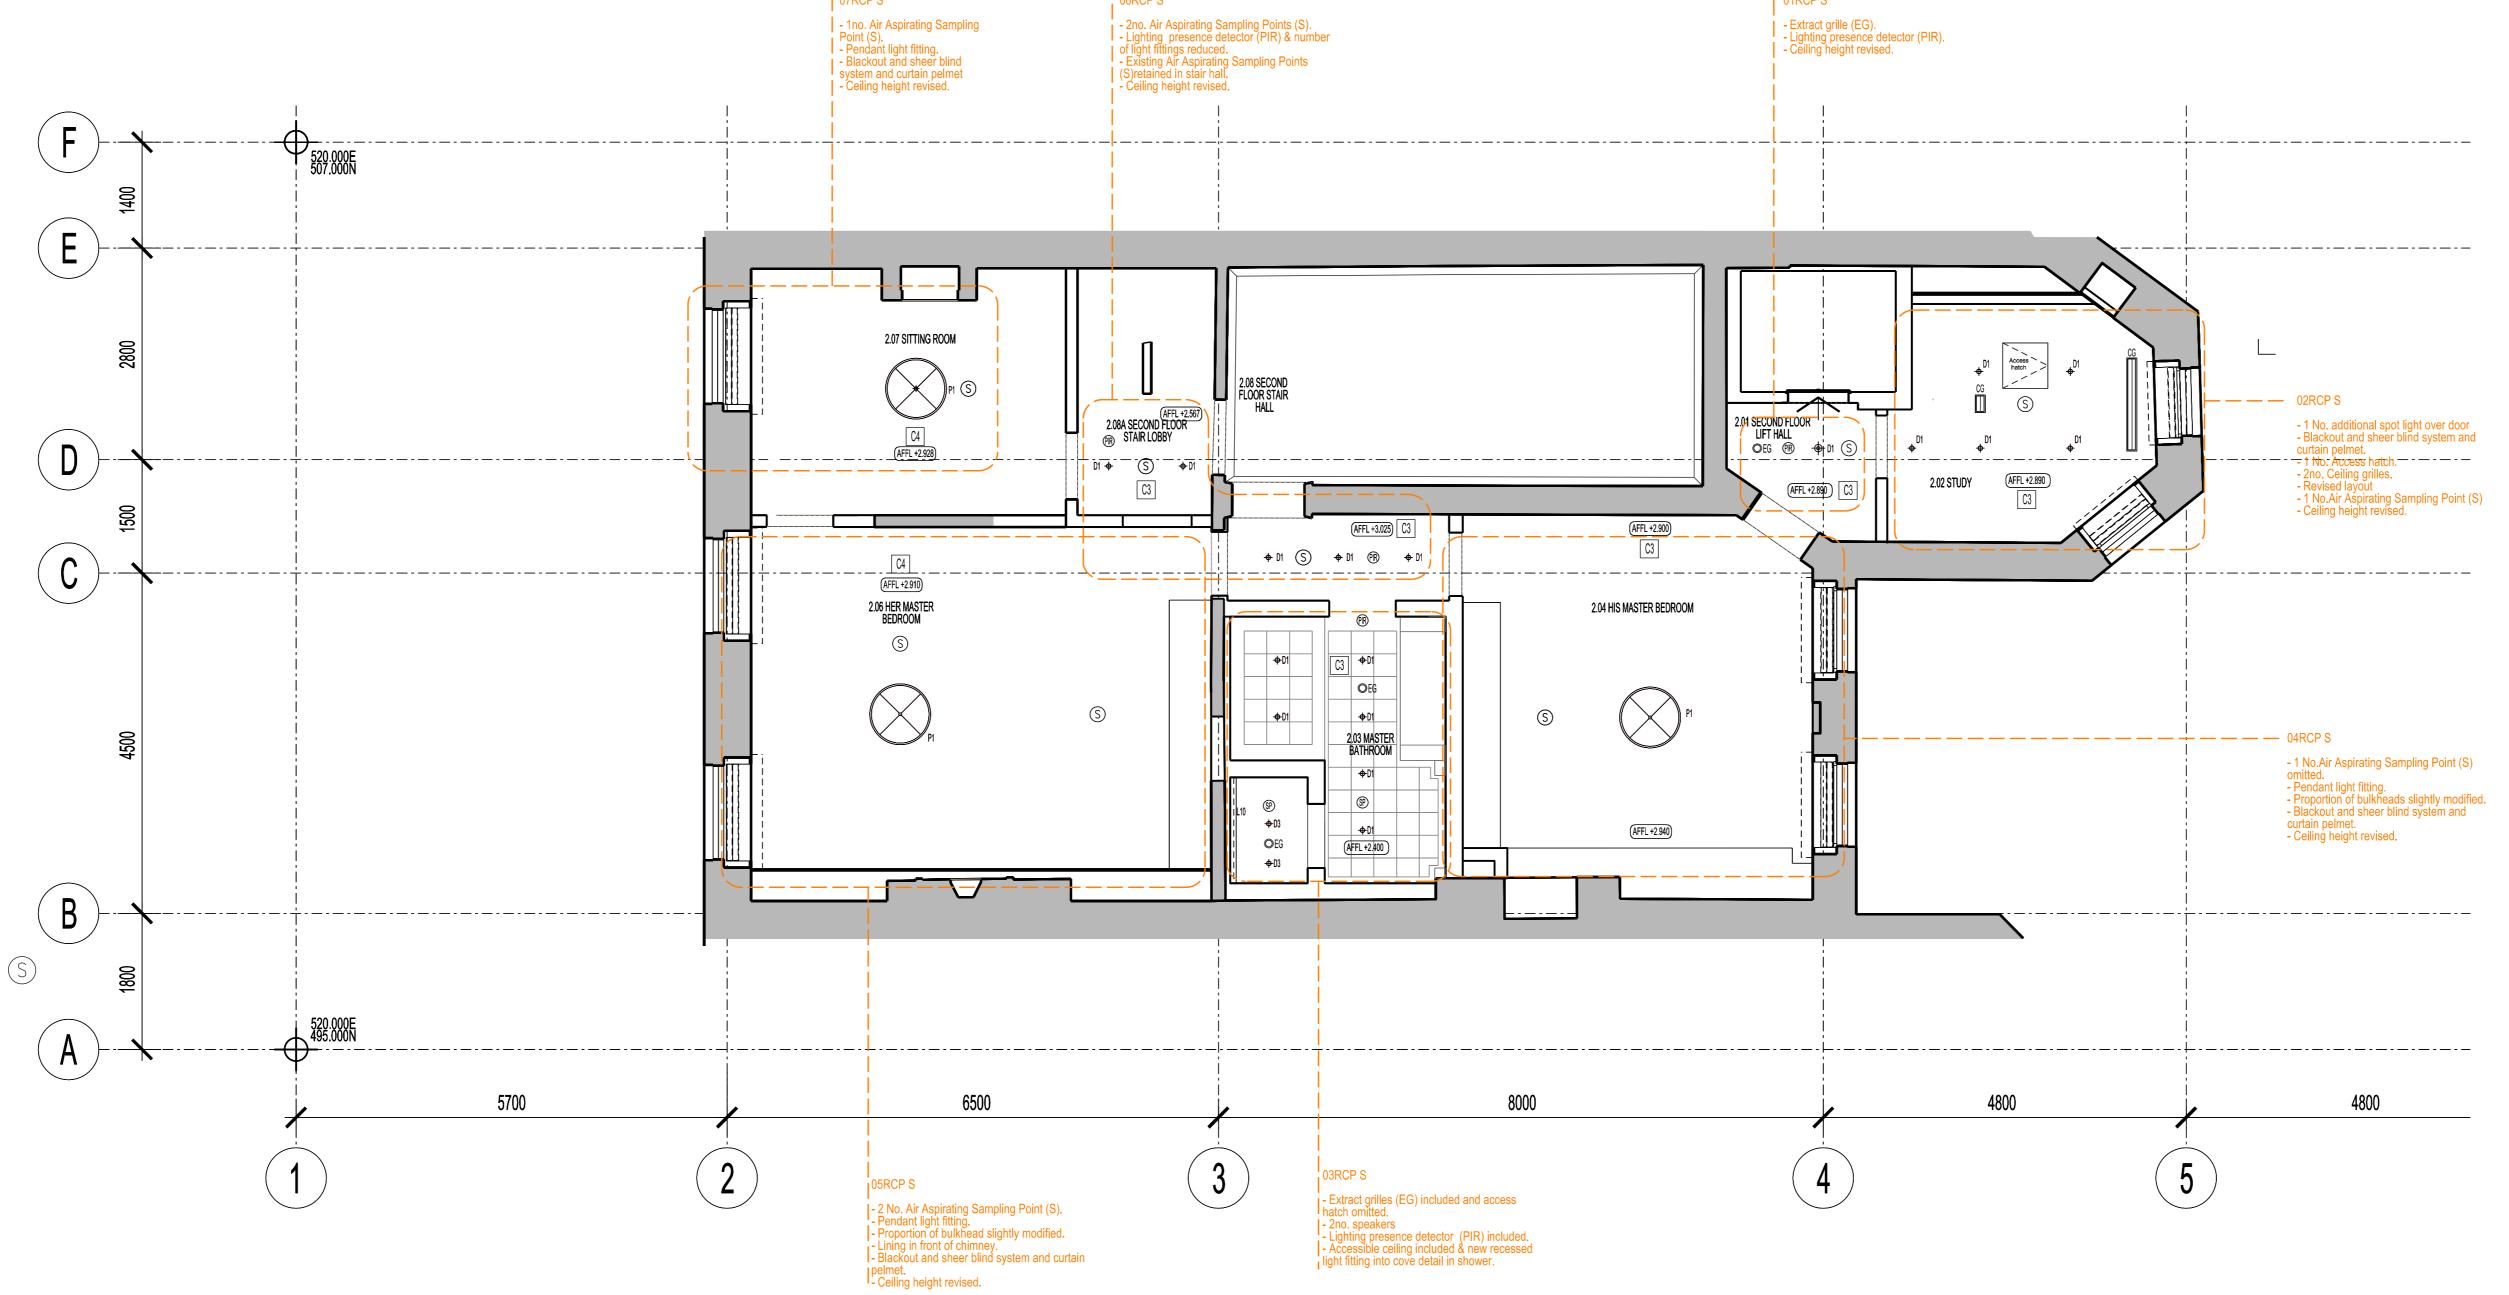

SHOWN.

EXISTING / PROPOSED FABRIC

EXISTING FABRIC

PROPOSED FABRIC

DRAWN CHECKED DATE REVISION / DESCRIPTION

PROPOSED CHANGE No. XX.

DRAWINGS TO BE READ IN CONJUNCTION WITH "P2005698\_Schedule of changes Post Consent"

DRAWN CHECKED DATE REVISION / DESCRIPTION

B- LBC APPLICATION A- LBC APPLICATION - LBC APPLICATION - DRAFT FOR COMMENTS DRAWN CHECKED DATE REVISION / DESCRIPTION DRAWN CHECKED DATE REVISION / DESCRIPTION DRAWN CHECKED DATE REVISION / DESCRIPTION DRAWN CHECKED DATE

| LBE | FD | 04.04.2022 |
| AC | MB | 14.12.2017 |
| AC | MB | 08.12.2017 |
| DRAWIN | CHECKED | DATE

16 Brewhouse Yard Clerkenwell London, EC1V 4LJ United Kingdom T +44 (0)20 7812 8000 F +44 (0)20 7812 8399 www.bdp.com

42 BEDFORD SQUARE FIRST MEZZANINE REFLECTED CEILING PLAN AS PROPOSED

(15)AC124\_MH





### AS PROPOSED

BUILDING DESIGN PARTNERSHIP LTD SHALL HAVE NO RESPONSIBILITY FOR ANY USE MADE OF THIS DOCUMENT OTHER THAN FOR THAT WHICH IT WAS PREPARED AND ISSUED DRAWINGS TO BE READ IN CONJUNCTION WITH "P2005698\_Schedule of changes Post Consent" EXISTING / PROPOSED FABRIC 42 BEDFORD SQUARE EXISTING FABRIC PROPOSED FABRIC ALL DIMENSIONS SHOULD BE CHECKED ON SITE. PROPOSED CHANGE No. XX. 16 Brewhouse Yard DO NOT SCALE FROM THIS DRAWING. Clerkenwell SECOND FLOOR London, EC1V 4LJ ANY DRAWING ERRORS OR DIVERGENCES SHOULD BE BROUGHT TO THE ATTENTION OF BUILDING DESIGN PARTNERSHIP LTD AT THE ADDRESS SHOWN. United Kingdom REFLECTED CEILING PLAN | LBE | FD | 04.04.2022 |
| AC | MB | 14.12.2017 |
| AC | MB | 08.12.2017 |
| DRAWN | CHECKED | DATE B- LBC APPLICATION AS PROPOSED T +44 (0)20 7812