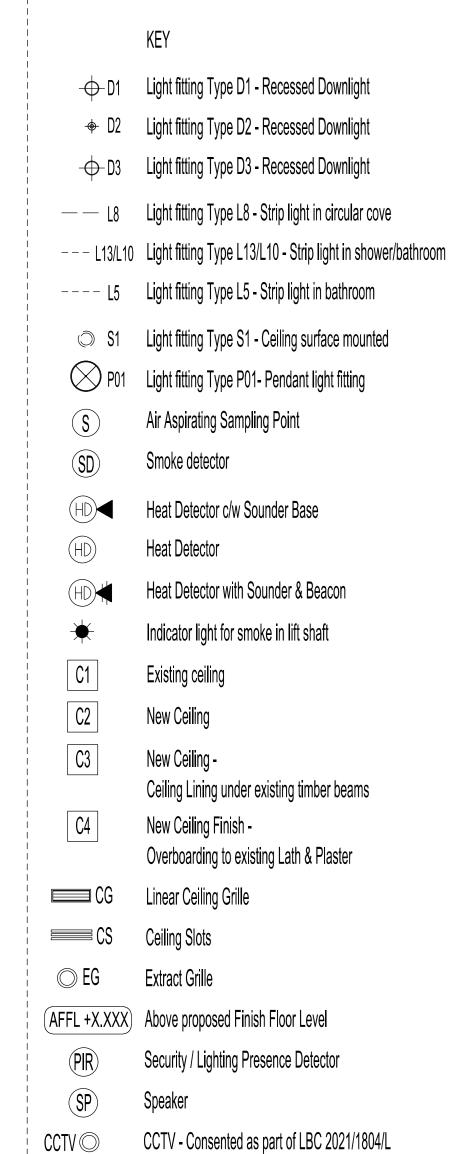

- D1 Light fitting Type D1 - Recessed Downlight ◆ D2 Light fitting Type D2 - Recessed Downlight D3 Light fitting Type D3 - Recessed Downlight — — L8 Light fitting Type L8 - Strip light in circular cove - L13/L10 Light fitting Type L13/L10 - Strip light in shower/bathroom ---- L5 Light fitting Type L5 - Strip light in bathroom S1 Light fitting Type S1 - Ceiling surface mounted P01 Light fitting Type P01- Pendant light fitting Air Aspirating Sampling Point Smoke detector HD ← Heat Detector c/w Sounder Base Heat Detector Heat Detector with Sounder & Beacon Indicator light for smoke in lift shaft Existing ceiling Ceiling Lining under existing timber beams New Ceiling Finish -Overboarding to existing Lath & Plaster CG Linear Ceiling Grille EG Extract Grille AFFL +X.XXX Above proposed Finish Floor Level Security / Lighting Presence Detector CCTV - Consented as part of LBC 2021/1804/L