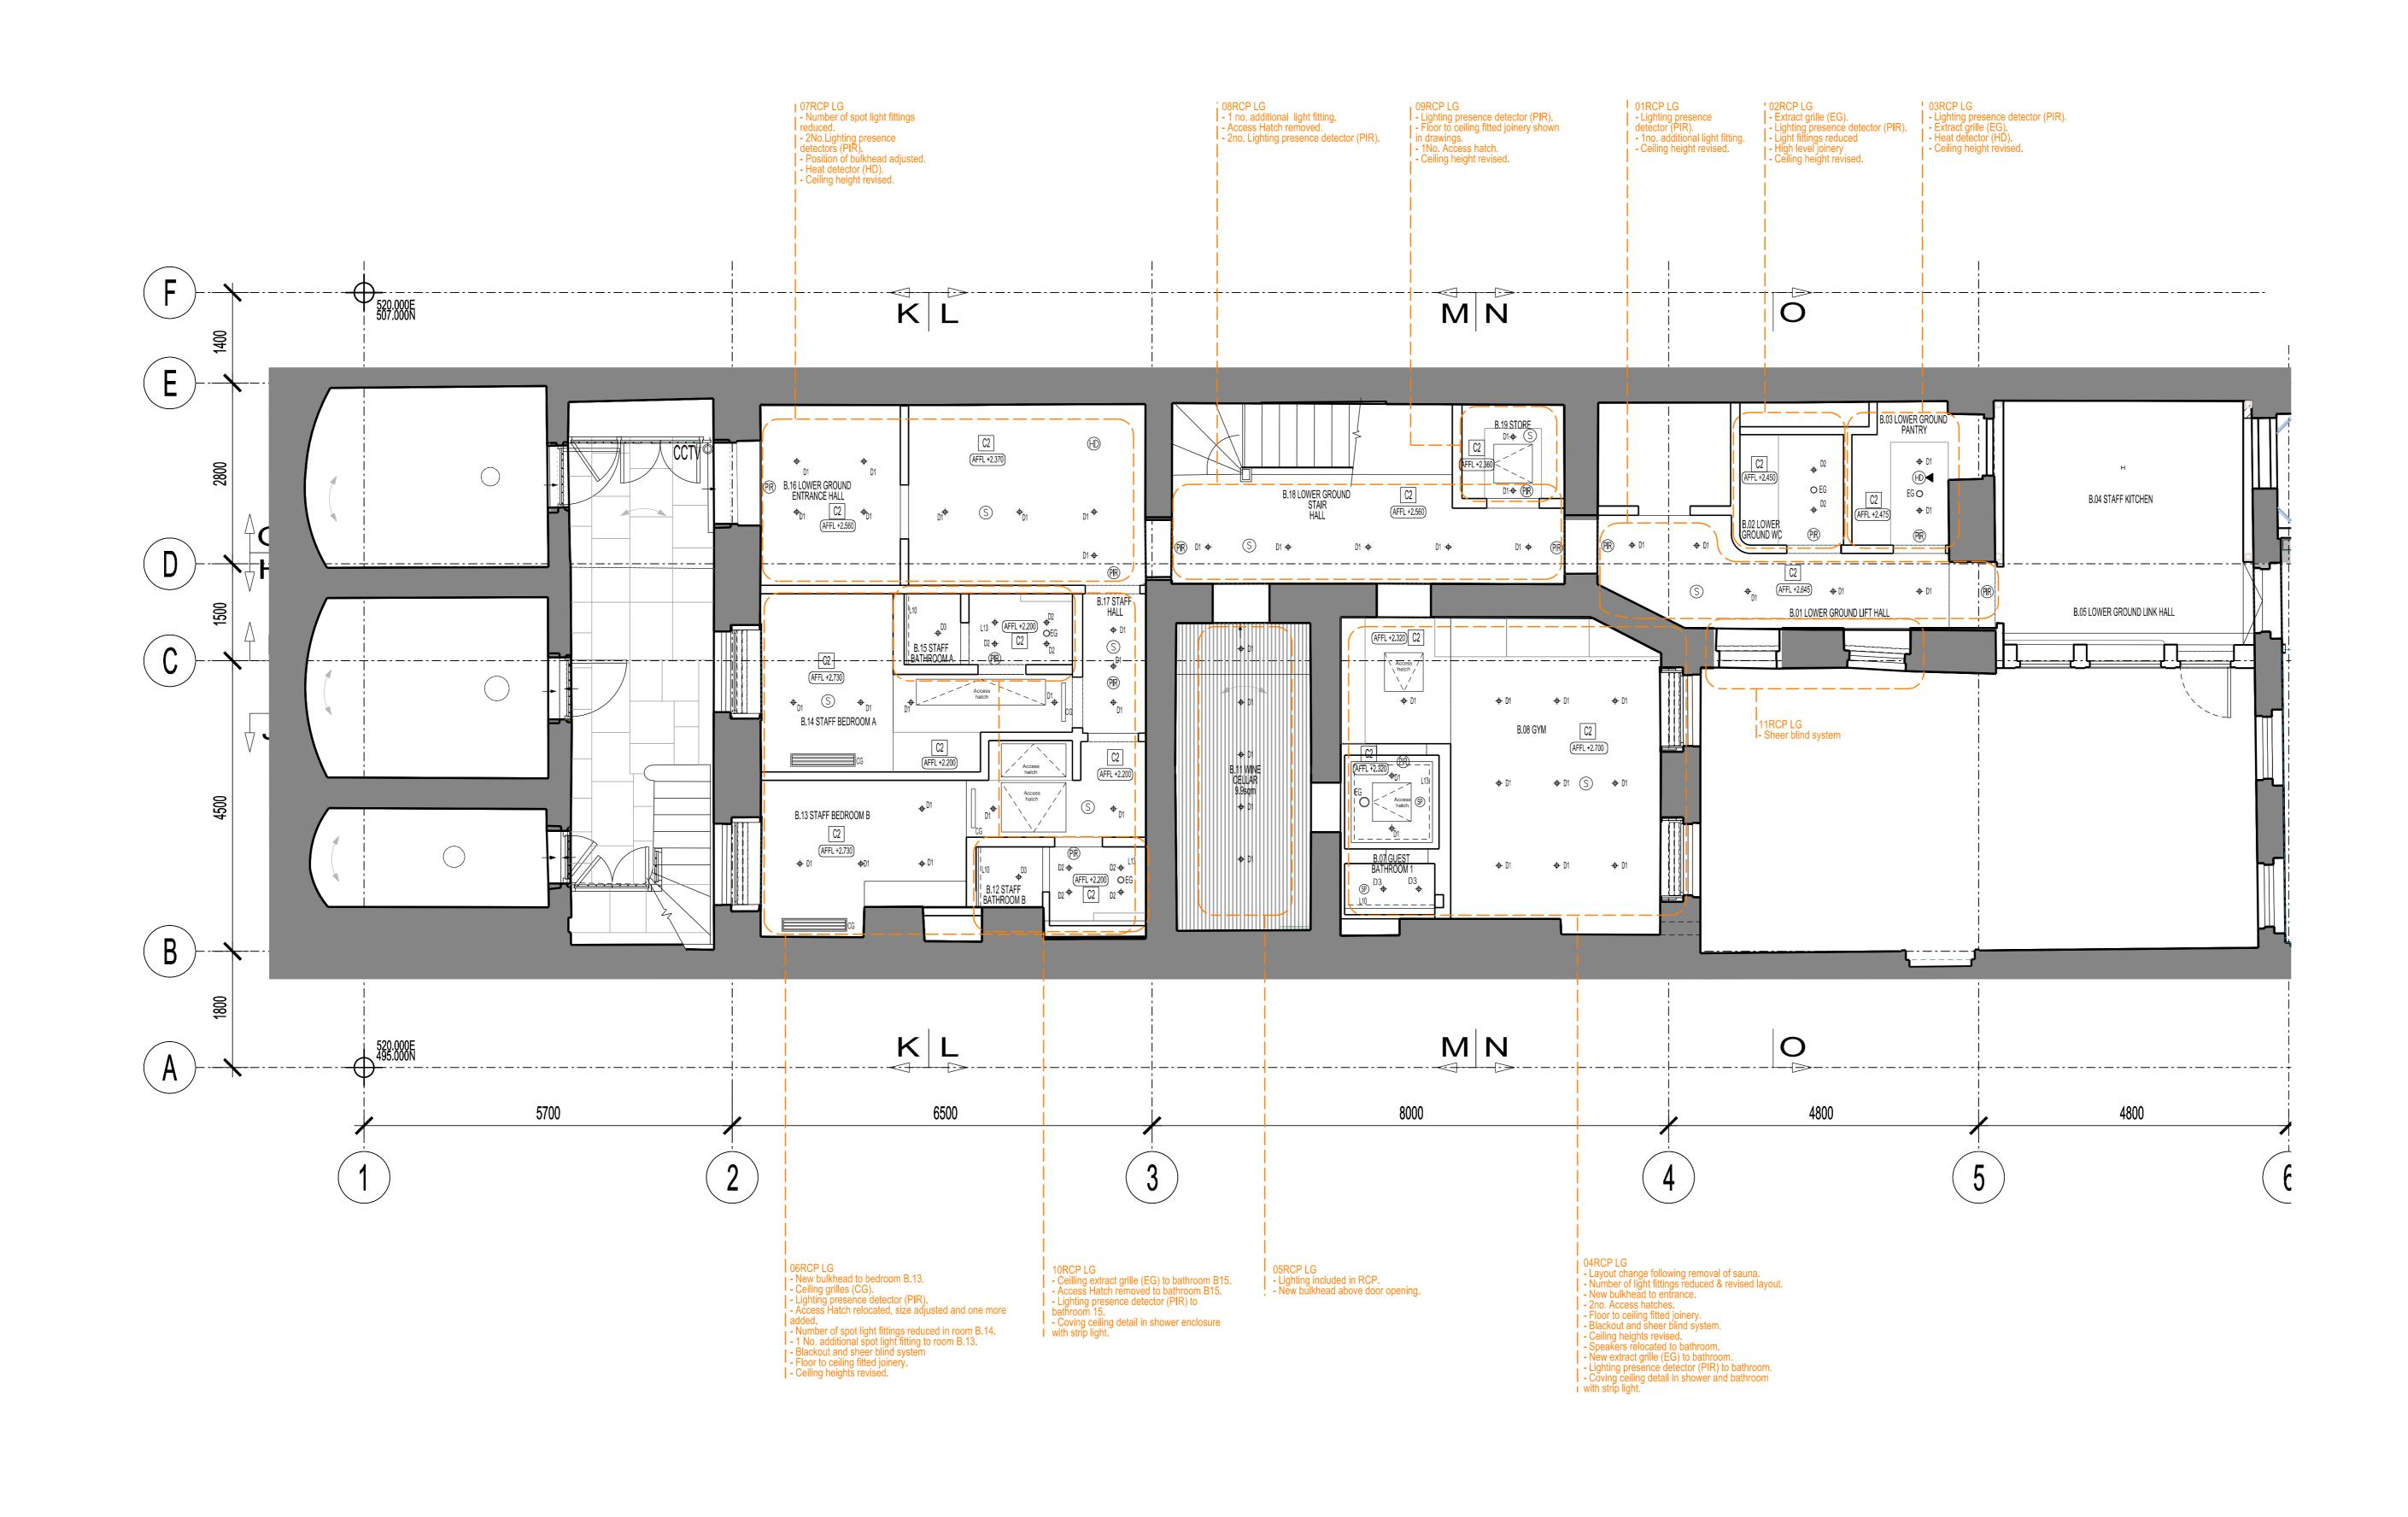

- D1 Light fitting Type D1 - Recessed Downlight ◆ D2 Light fitting Type D2 - Recessed Downlight D3 Light fitting Type D3 - Recessed Downlight — — L8 Light fitting Type L8 - Strip light in circular cove - L13/L10 Light fitting Type L13/L10 - Strip light in shower/bathroom ---- L5 Light fitting Type L5 - Strip light in bathroom S1 Light fitting Type S1 - Ceiling surface mounted P01 Light fitting Type P01- Pendant light fitting Air Aspirating Sampling Point Smoke detector HD ← Heat Detector c/w Sounder Base Heat Detector Heat Detector with Sounder & Beacon Indicator light for smoke in lift shaft Existing ceiling Ceiling Lining under existing timber beams New Ceiling Finish -Overboarding to existing Lath & Plaster CG Linear Ceiling Grille EG Extract Grille AFFL +X.XXX Above proposed Finish Floor Level Security / Lighting Presence Detector CCTV - Consented as part of LBC 2021/1804/L

EXISTING / PROPOSED FABRIC EXISTING FABRIC PROPOSED FABRIC

DRAWN CHECKED DATE REVISION / DESCRIPTION

DRAWINGS TO BE READ IN CONJUNCTION WITH "P2005698\_Schedule of changes Post Consent" PROPOSED CHANGE No. XX.