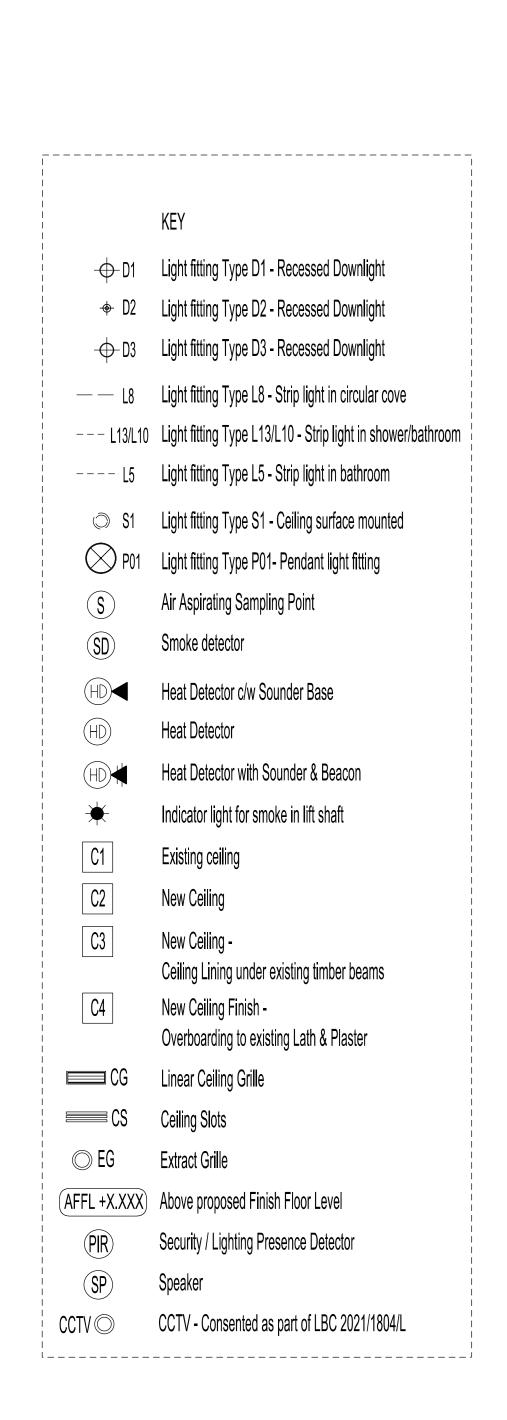

- D1 Light fitting Type D1 - Recessed Downlight ◆ D2 Light fitting Type D2 - Recessed Downlight D3 Light fitting Type D3 - Recessed Downlight — — L8 Light fitting Type L8 - Strip light in circular cove - L13/L10 Light fitting Type L13/L10 - Strip light in shower/bathroom ---- L5 Light fitting Type L5 - Strip light in bathroom S1 Light fitting Type S1 - Ceiling surface mounted P01 Light fitting Type P01- Pendant light fitting Air Aspirating Sampling Point Smoke detector HD ← Heat Detector c/w Sounder Base Heat Detector Heat Detector with Sounder & Beacon Indicator light for smoke in lift shaft Existing ceiling Ceiling Lining under existing timber beams New Ceiling Finish -Overboarding to existing Lath & Plaster CG Linear Ceiling Grille EG Extract Grille AFFL +X.XXX Above proposed Finish Floor Level Security / Lighting Presence Detector CCTV - Consented as part of LBC 2021/1804/L