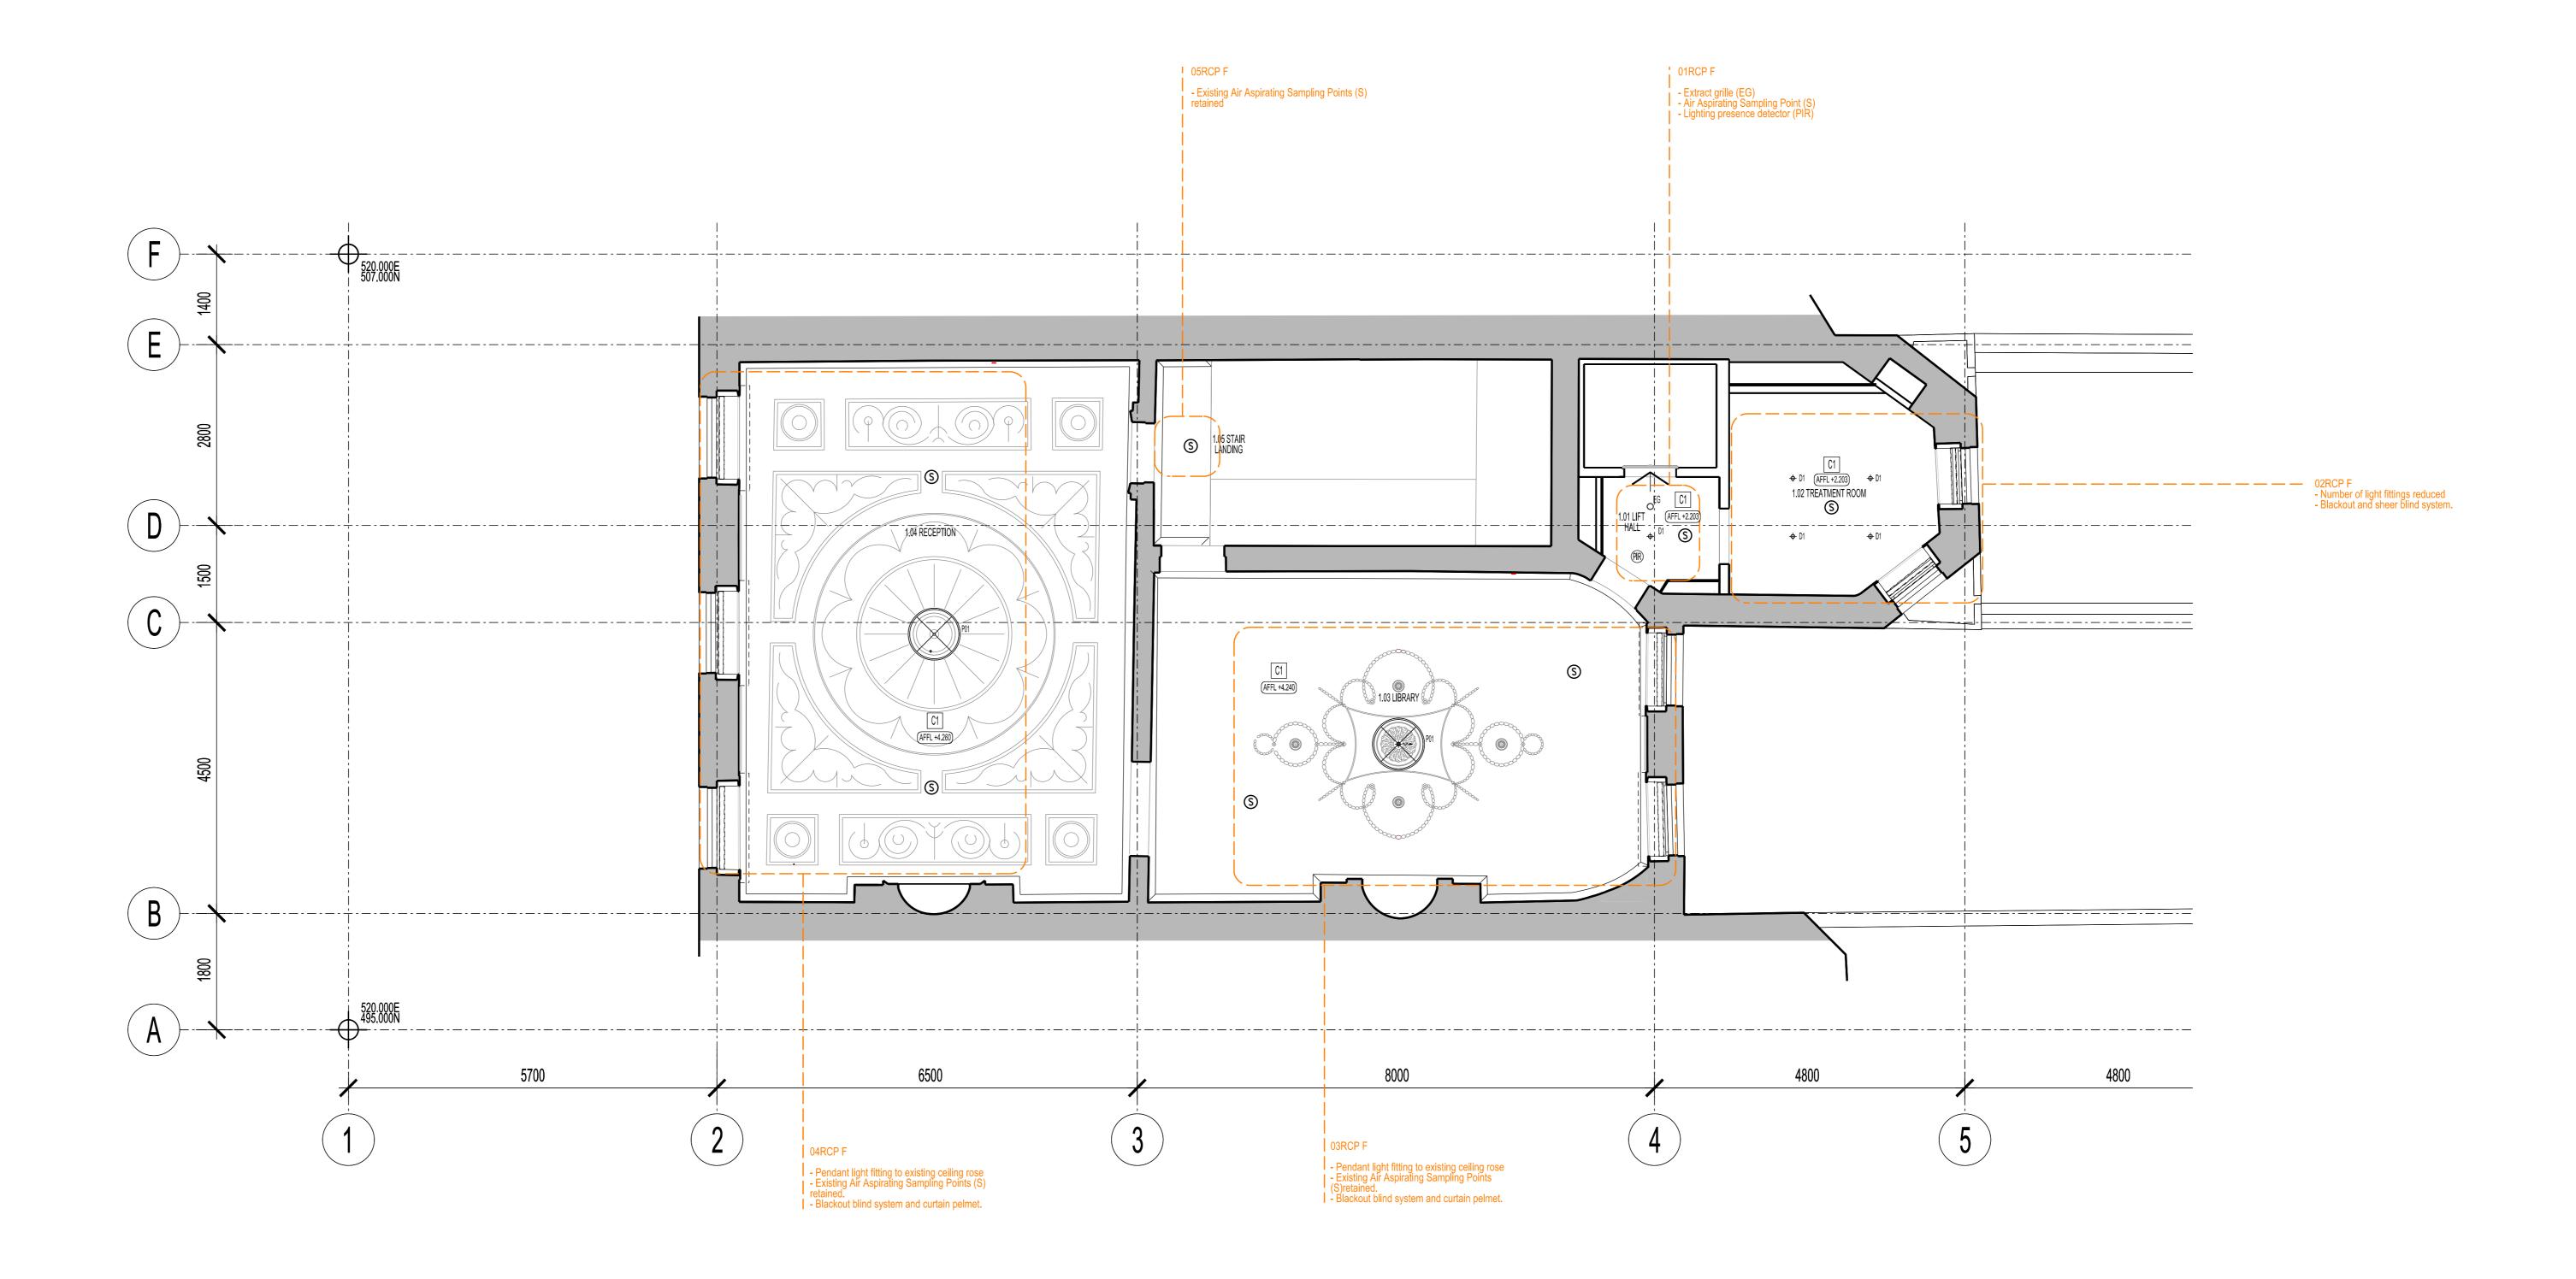

42 BEDFORD SQUARE LOWER GROUND FLOOR REFLECTED CEILING PLAN AS PROPOSED 12.2017

(15)AC121\_MH

D1 Light fitting Type D1 - Recessed Downlight D2 Light fitting Type D2 - Recessed Downlight D3 Light fitting Type D3 - Recessed Downlight — — L8 Light fitting Type L8 - Strip light in circular cove -- L13/L10 Light fitting Type L13/L10 - Strip light in shower/bathroom ---- L5 Light fitting Type L5 - Strip light in bathroom S1 Light fitting Type S1 - Ceiling surface mounted P01 Light fitting Type P01- Pendant light fitting Air Aspirating Sampling Point Smoke detector Heat Detector c/w Sounder Base Heat Detector HD Heat Detector with Sounder & Beacon Indicator light for smoke in lift shaft Existing ceiling Ceiling Lining under existing timber beams CG Linear Ceiling Grille CS Ceiling Slots (AFFL +X.XXX) Above proposed Finish Floor Level Security / Lighting Presence Detector CCTV Consented as part of LBC 2021/1804/L

EXISTING / PROPOSED FABRIC EXISTING FABRIC PROPOSED FABRIC

DRAWN CHECKED DATE REVISION / DESCRIPTION

DRAWINGS TO BE READ IN CONJUNCTION WITH "P2005698\_Schedule of changes Post Consent" PROPOSED CHANGE No. XX.