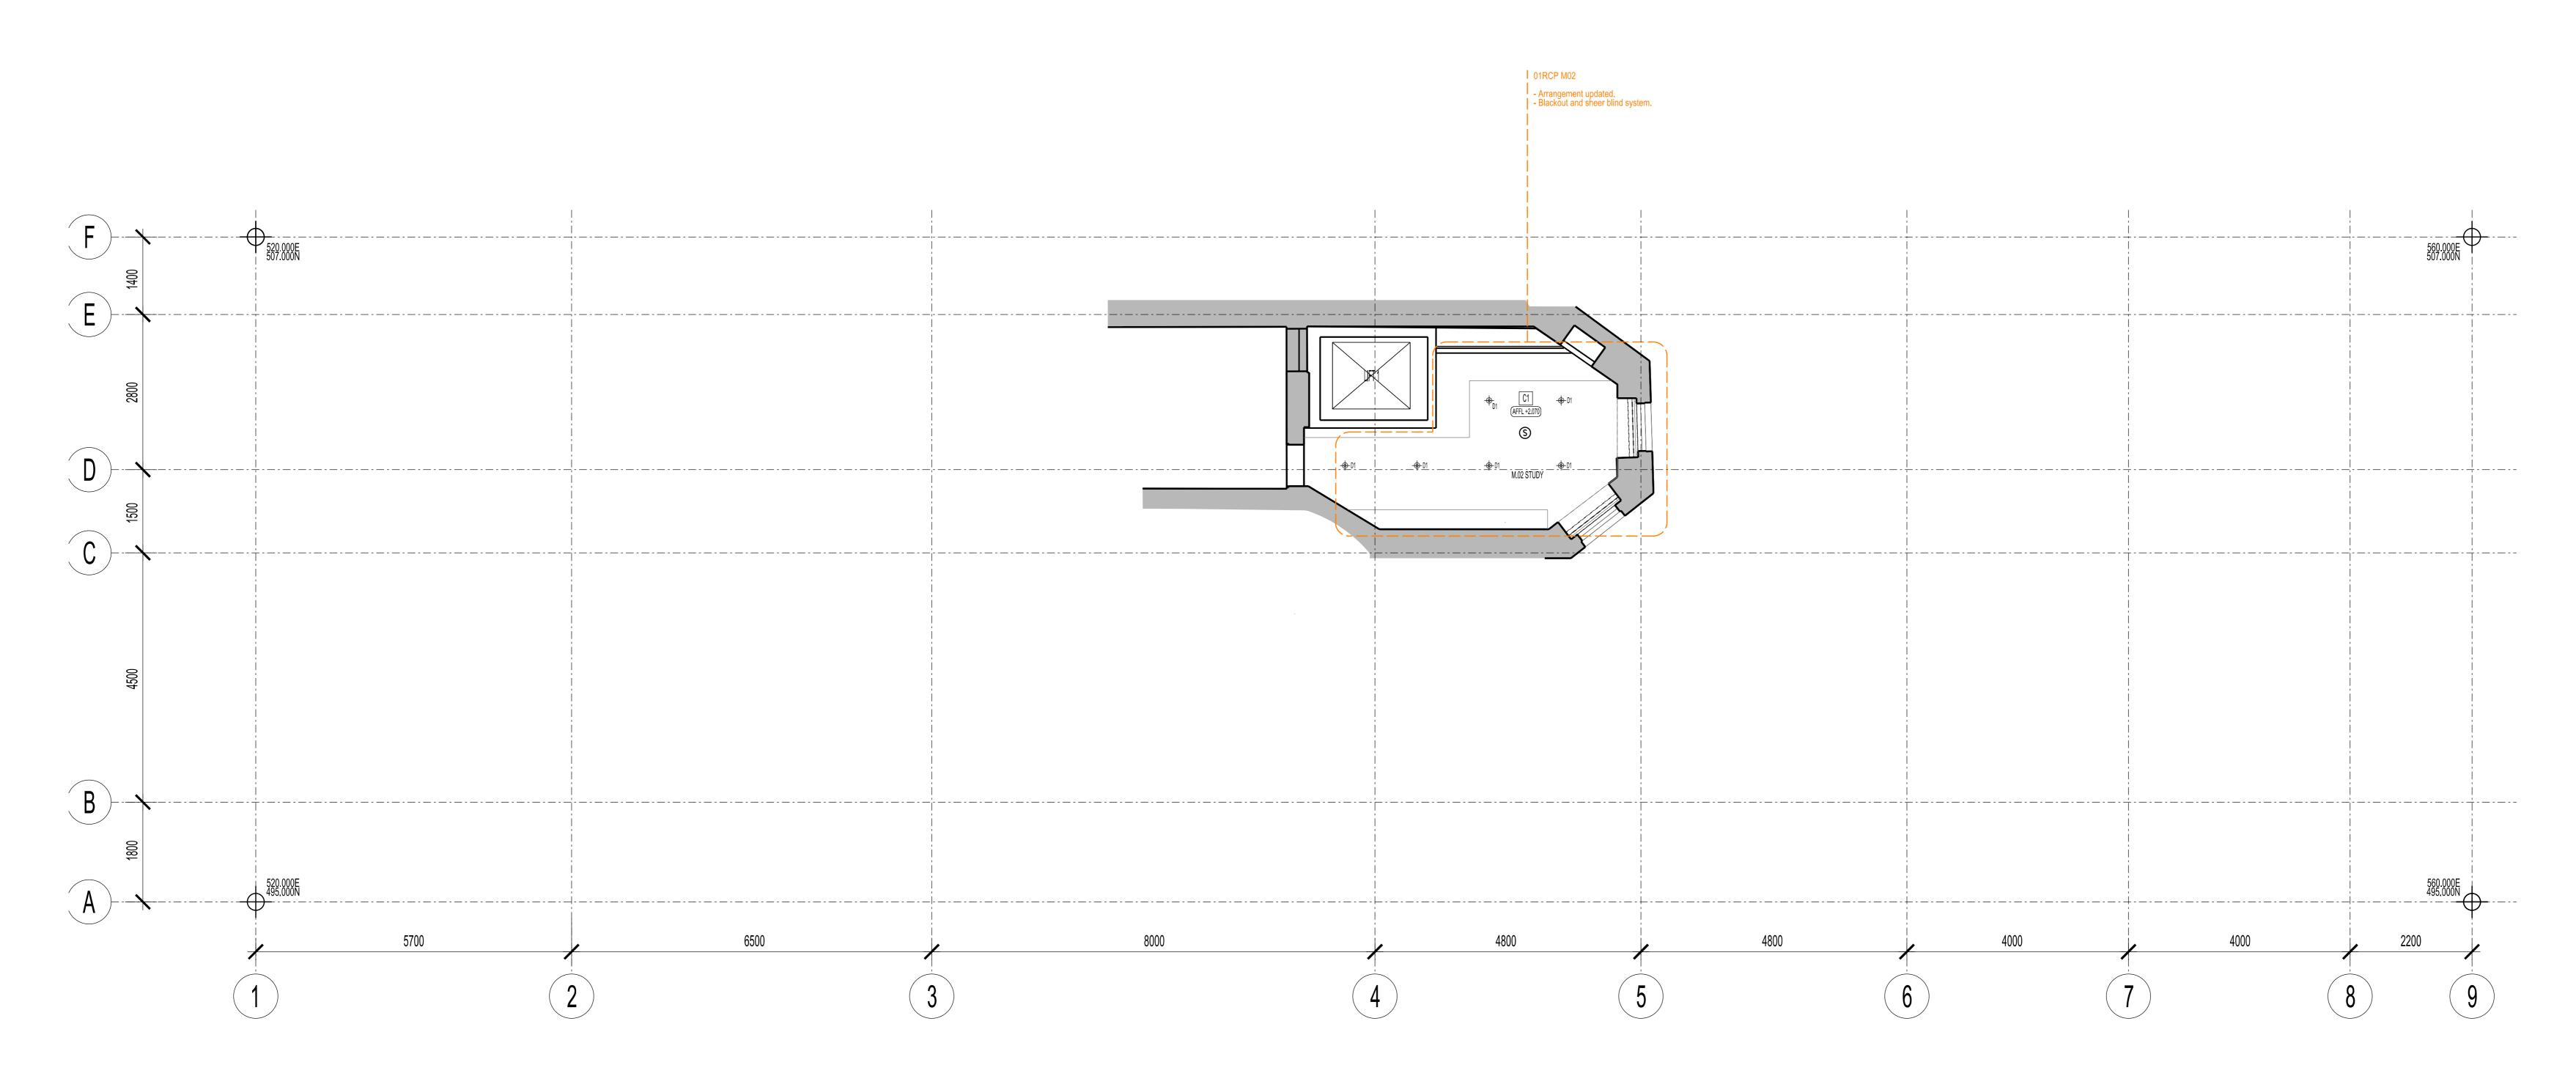

42 BEDFORD SQUARE FIRST MEZZANINE REFLECTED CEILING PLAN AS PROPOSED

(15)AC124\_MH

### AS PROPOSED

BUILDING DESIGN PARTNERSHIP LTD SHALL HAVE NO RESPONSIBILITY FOR ANY USE MADE OF THIS DOCUMENT OTHER THAN FOR THAT WHICH IT WAS PREPARED AND ISSUED DRAWINGS TO BE READ IN CONJUNCTION WITH "P2005698\_Schedule of changes Post Consent" EXISTING / PROPOSED FABRIC 42 BEDFORD SQUARE EXISTING FABRIC PROPOSED FABRIC ALL DIMENSIONS SHOULD BE CHECKED ON SITE. PROPOSED CHANGE No. XX. 16 Brewhouse Yard DO NOT SCALE FROM THIS DRAWING. Clerkenwell SECOND FLOOR London, EC1V 4LJ ANY DRAWING ERRORS OR DIVERGENCES SHOULD BE BROUGHT TO THE ATTENTION OF BUILDING DESIGN PARTNERSHIP LTD AT THE ADDRESS SHOWN. United Kingdom REFLECTED CEILING PLAN | LBE | FD | 04.04.2022 |
| AC | MB | 14.12.2017 |
| AC | MB | 08.12.2017 |
| DRAWN | CHECKED | DATE B- LBC APPLICATION AS PROPOSED T +44 (0)20 7812 8000 A- LBC APPLICATION F +44 (0)20 7812 8399 - LBC APPLICATION - DRAFT FOR COMMENTS www.bdp.com (15)AC125\_MH DRAWN CHECKED DATE REVISION / DESCRIPTION DRAWN CHECKED DATE