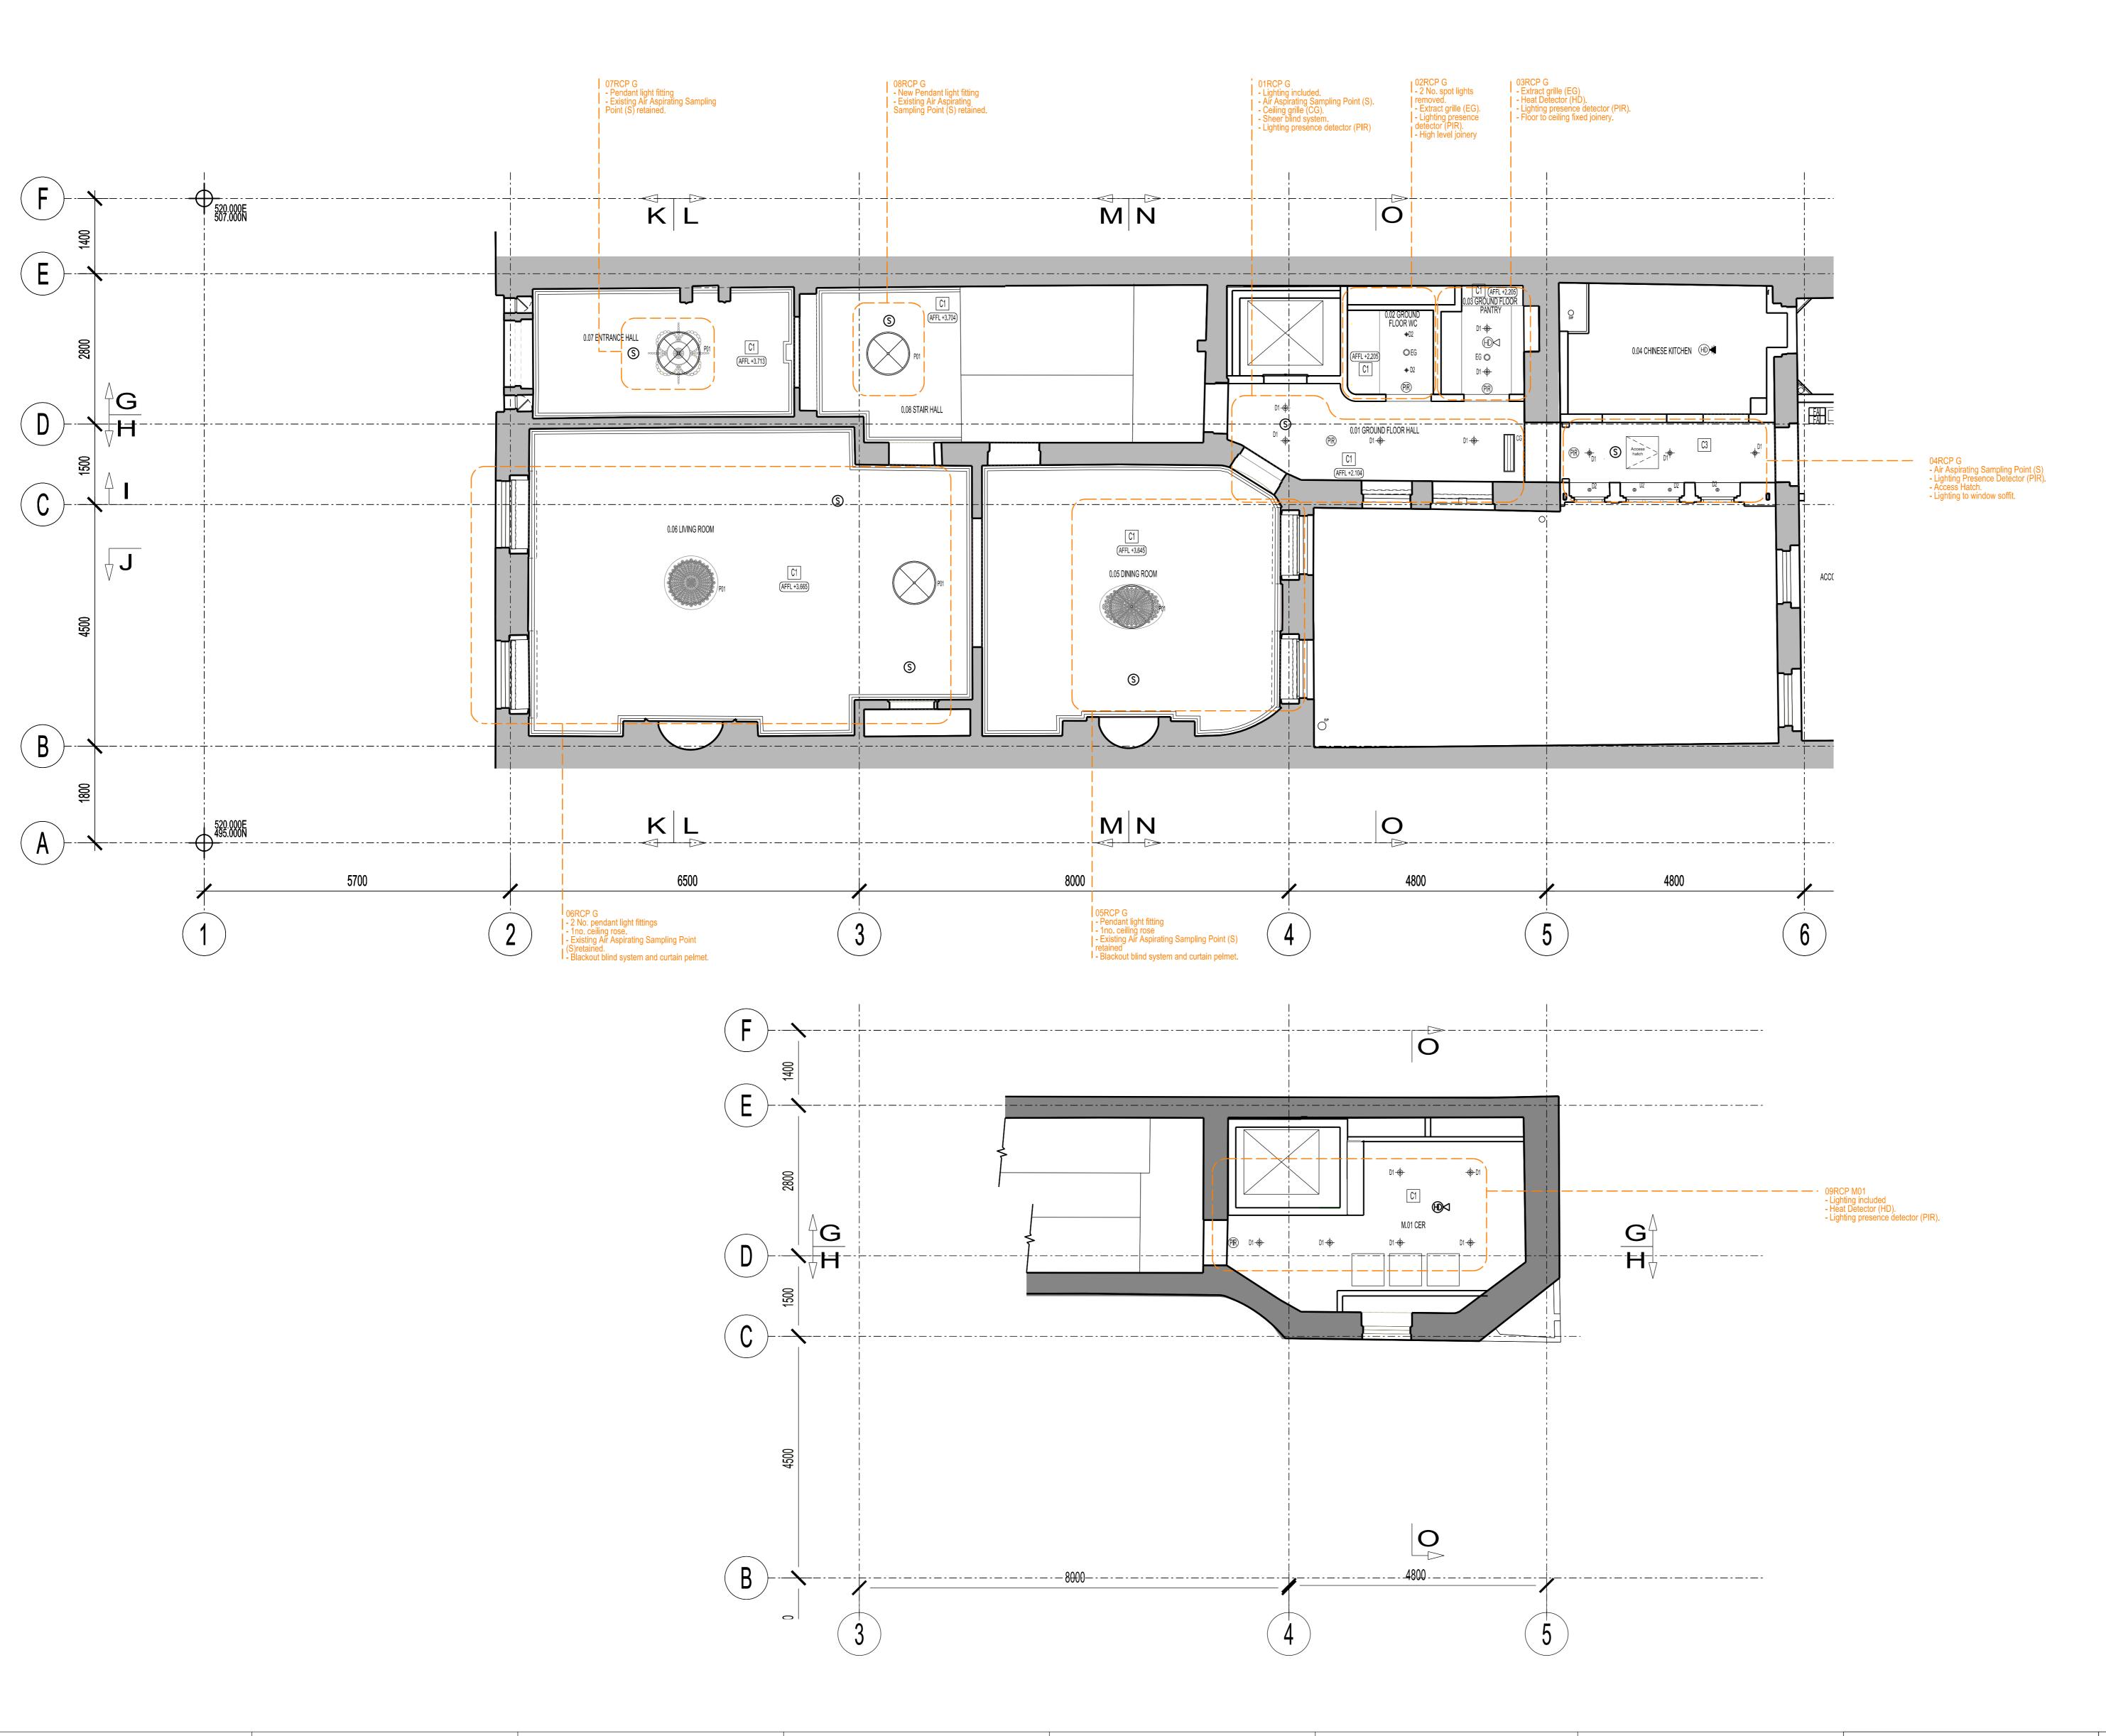

- D1 Light fitting Type D1 - Recessed Downlight ◆ D2 Light fitting Type D2 - Recessed Downlight D3 Light fitting Type D3 - Recessed Downlight — — L8 Light fitting Type L8 - Strip light in circular cove - L13/L10 Light fitting Type L13/L10 - Strip light in shower/bathroom ---- L5 Light fitting Type L5 - Strip light in bathroom S1 Light fitting Type S1 - Ceiling surface mounted P01 Light fitting Type P01- Pendant light fitting Air Aspirating Sampling Point Smoke detector HD ← Heat Detector c/w Sounder Base Heat Detector Heat Detector with Sounder & Beacon Indicator light for smoke in lift shaft Existing ceiling Ceiling Lining under existing timber beams New Ceiling Finish -Overboarding to existing Lath & Plaster CG Linear Ceiling Grille EG Extract Grille AFFL +X.XXX Above proposed Finish Floor Level Security / Lighting Presence Detector CCTV - Consented as part of LBC 2021/1804/L

EXISTING / PROPOSED FABRIC EXISTING FABRIC PROPOSED FABRIC

DRAWN CHECKED DATE REVISION / DESCRIPTION

DRAWINGS TO BE READ IN CONJUNCTION WITH "P2005698\_Schedule of changes Post Consent" PROPOSED CHANGE No. XX.