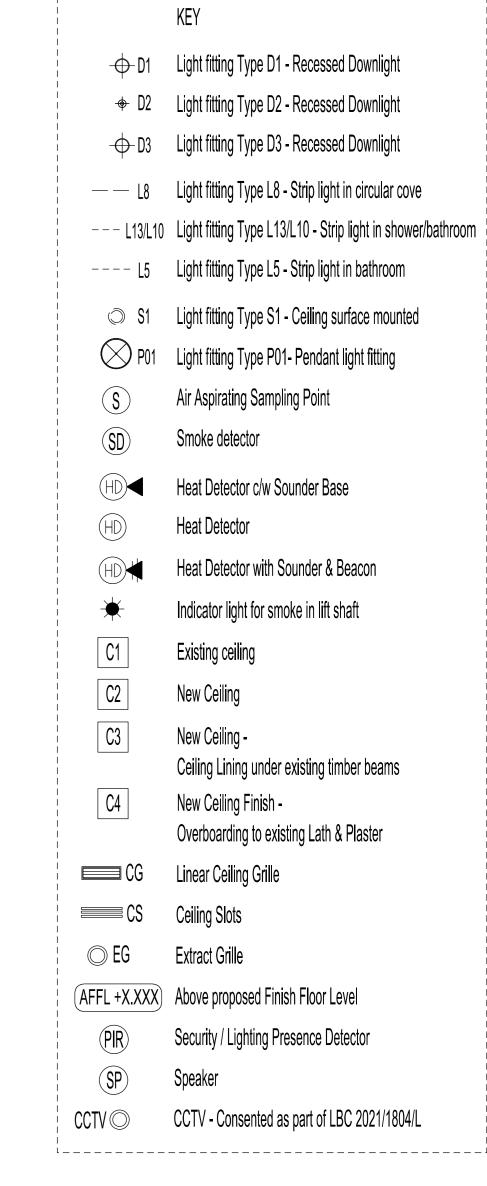

- D1 Light fitting Type D1 - Recessed Downlight ◆ D2 Light fitting Type D2 - Recessed Downlight D3 Light fitting Type D3 - Recessed Downlight — — L8 Light fitting Type L8 - Strip light in circular cove - L13/L10 Light fitting Type L13/L10 - Strip light in shower/bathroom ---- L5 Light fitting Type L5 - Strip light in bathroom S1 Light fitting Type S1 - Ceiling surface mounted P01 Light fitting Type P01- Pendant light fitting Air Aspirating Sampling Point Smoke detector HD ← Heat Detector c/w Sounder Base Heat Detector Heat Detector with Sounder & Beacon Indicator light for smoke in lift shaft Existing ceiling Ceiling Lining under existing timber beams New Ceiling Finish -Overboarding to existing Lath & Plaster CG Linear Ceiling Grille EG Extract Grille AFFL +X.XXX Above proposed Finish Floor Level Security / Lighting Presence Detector CCTV - Consented as part of LBC 2021/1804/L