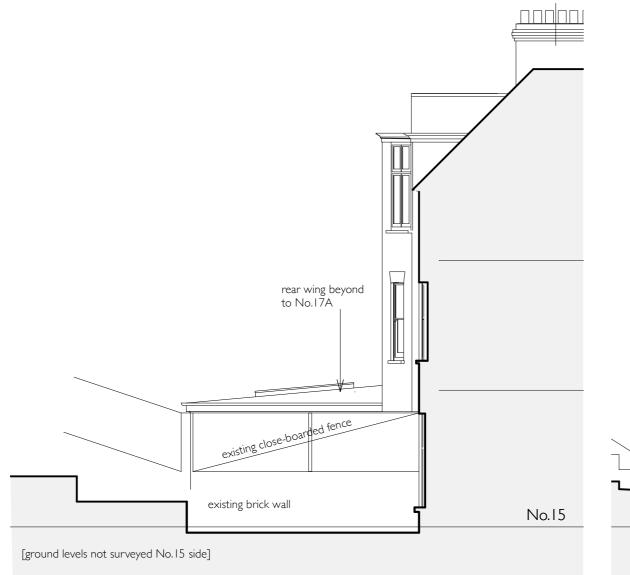

North Elevation As Proposed - As seen from No.15

Scale 1:100

North Elevation of New Extension As Proposed

Scale 1:100

A 04 04 2022 Amended. Issued for Planning (-) 07 01 2022 Issued for Planning

Revision

NOTES:

Check all dimensions on site. Inform architect of any discrepancies Cross-refer to all related documents

Survey made for planning purposes. Check survey required prior to detailed design.