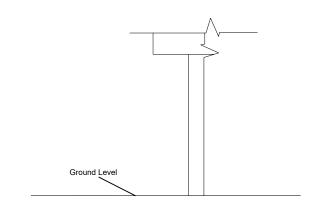

6 PRE- EXISTING FRONT ELEVATION
SCALE 1:100 @ A3

7 PRE- EXISTING SIDE ELEVATION
SCALE 1:100 @ A3

DOUBLE SIDED LOGO
HANGING SIGNAGE
800\*600 mm

8 EXISTING FRONT ELEVATION
SCALE 1:100 @ A3

9 EXISTING SIDE ELEVATION
SCALE 1:100 @ A3