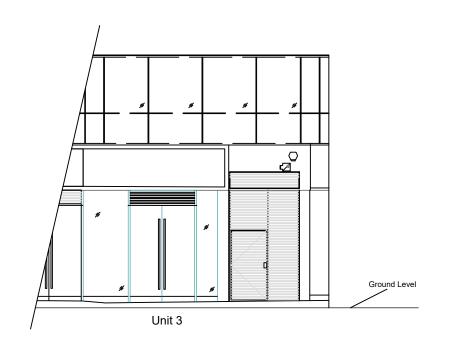

6 PRE- EXISTING FRONT ELEVATION
SCALE 1:100 @ A3

7 PRE- EXISTING SIDE ELEVATION
SCALE 1:100 @ A3

DOUBLE SIDED LOGO
HANGING SIGNAGE
800\*600 mm

8 EXISTING FRONT ELEVATION
SCALE 1:100 @ A3

9 EXISTING SIDE ELEVATION
SCALE 1:100 @ A3