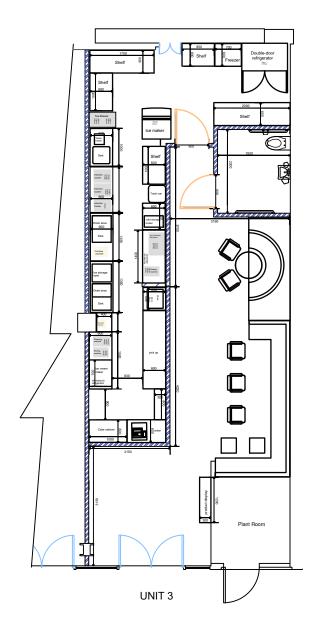

PRE- EXISTING FLOOR
PLAN SCALE 1:100 @ A3

5 EXISTING FLOOR
PLAN SCALE 1:100 @ A3

General Notes:

All dimensions are in millimeters unless noted otherwise.

otherwise.

All dimensions to be verified on site.

For any discrepancies and omissions, it is recipient's responsibility to verify the same specifically with the designer.