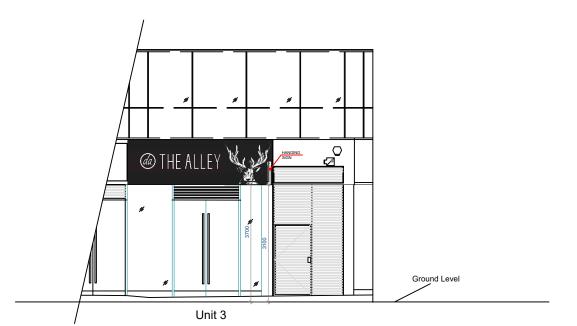

6 PRE- EXISTING FRONT ELEVATION
SCALE 1:100 @ A3

7 PRE- EXISTING SIDE ELEVATION
SCALE 1:100 @ A3

DOUBLE SIDED LOGO
HANGING SIGNAGE
800\*600 mm

8 EXISTING FRONT ELEVATION
SCALE 1:100 @ A3

9 EXISTING SIDE ELEVATION
SCALE 1:100 @ A3