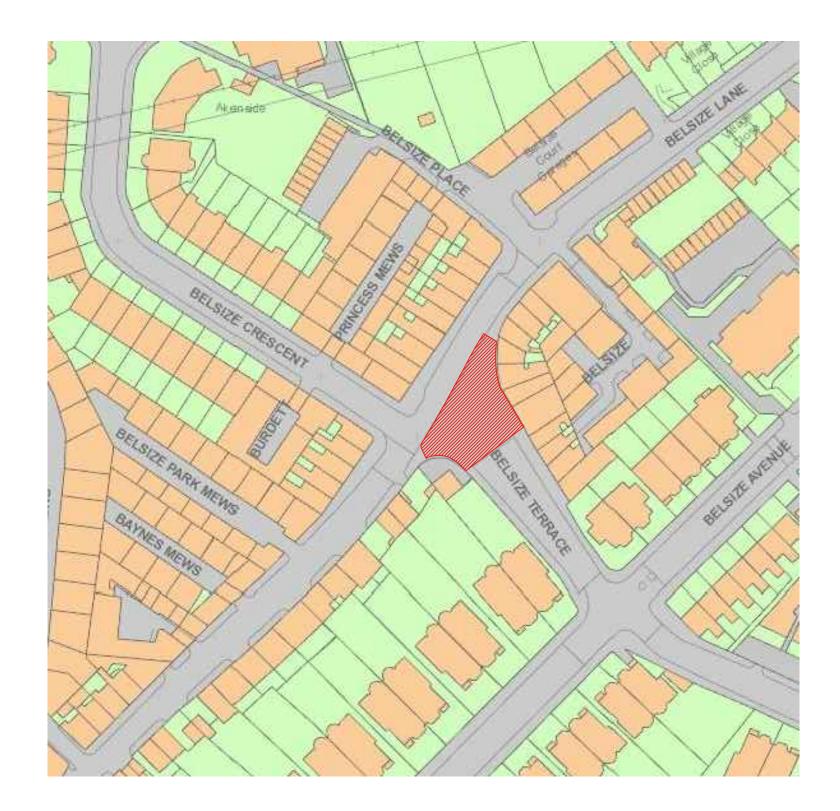

96 BELSIZE LANE LONDON NW3 5BE, UK

0m 10m 20m 30m 40m 50m

STAGE: CONCEPT DESIGN DWG. BIRTHDATE: 04/09/2020 SCALE: 1:1250 @A3 - 1:625 @A1

TITLE: LOCATION PLAN BUILDING: BELSIZE VILLAGE SQUARE

SHEET.NO.: A-0.01 REV.