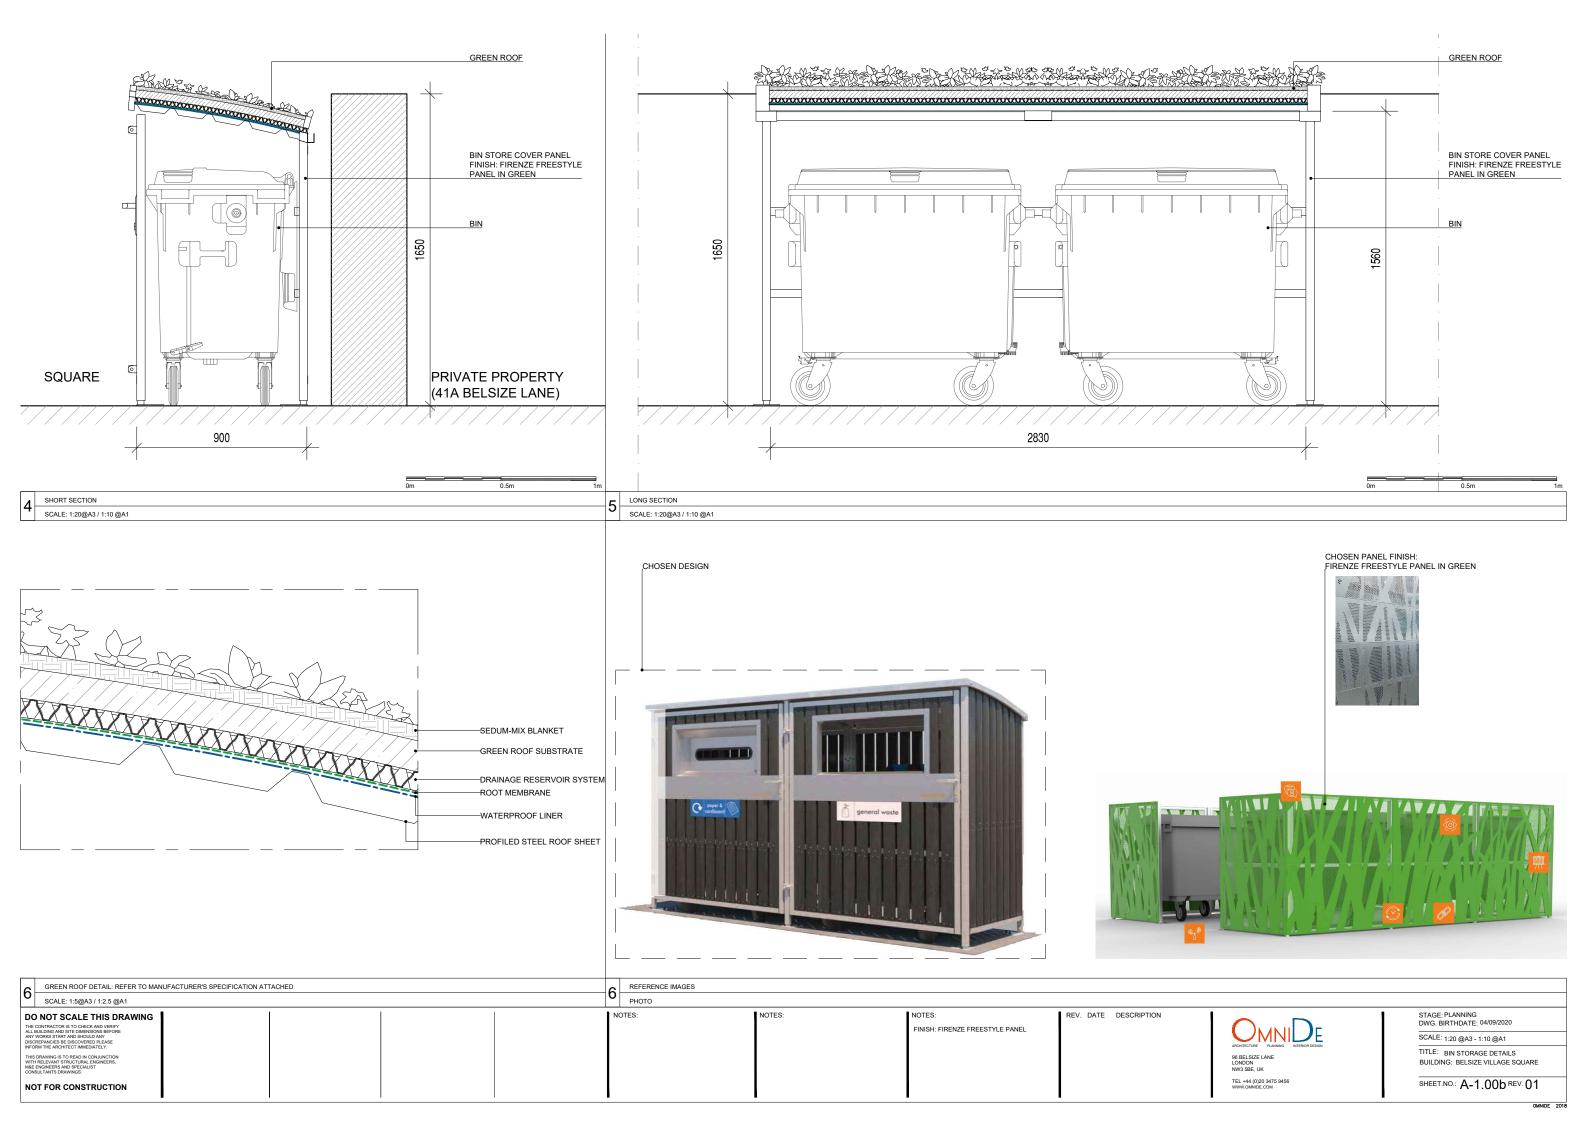

|        |        |        |                       | TEL +44 (0)20 3475 9456<br>WWW.OMNIDE.COM | SHEET.NO.: A-0.00 REV.           |

OMNIDE 2





0m 10m 20m 30m 40m 50m

NOTES: NOTES: REV. DATE DESCRIPTION DO NOT SCALE THIS DRAWING ARCHITECTURE PLANNING INTERIOR DESIGN 96 BELSIZE LANE LONDON NW3 5BE, UK TEL +44 (0)20 3475 9456 WWW.OMNIDE.COM SHEET.NO.: A-0.01 REV. NOT FOR CONSTRUCTION









## SQUARE