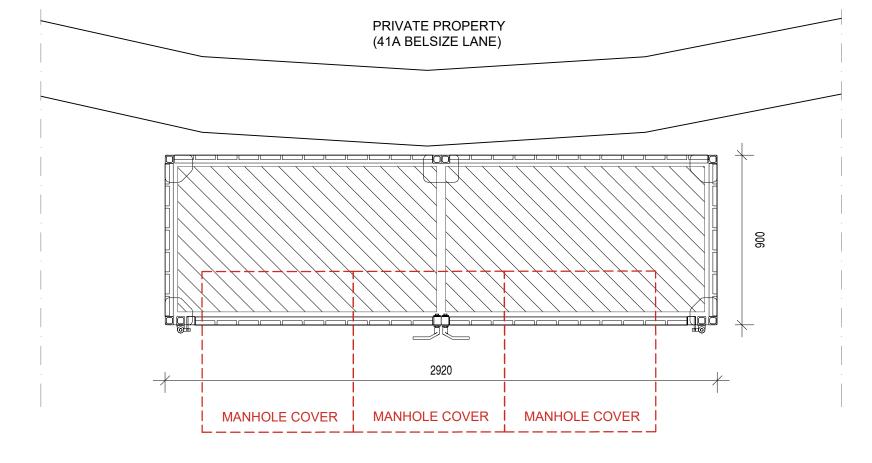

|        |        |        |                       | TEL +44 (0)20 3475 9456<br>WWW.OMNIDE.COM | SHEET.NO.: A-0.00 REV.           |

OMNIDE 2





0m 10m 20m 30m 40m 50m

NOTES: NOTES: REV. DATE DESCRIPTION DO NOT SCALE THIS DRAWING ARCHITECTURE PLANNING INTERIOR DESIGN 96 BELSIZE LANE LONDON NW3 5BE, UK TEL +44 (0)20 3475 9456 WWW.OMNIDE.COM SHEET.NO.: A-0.01 REV. NOT FOR CONSTRUCTION









## SQUARE