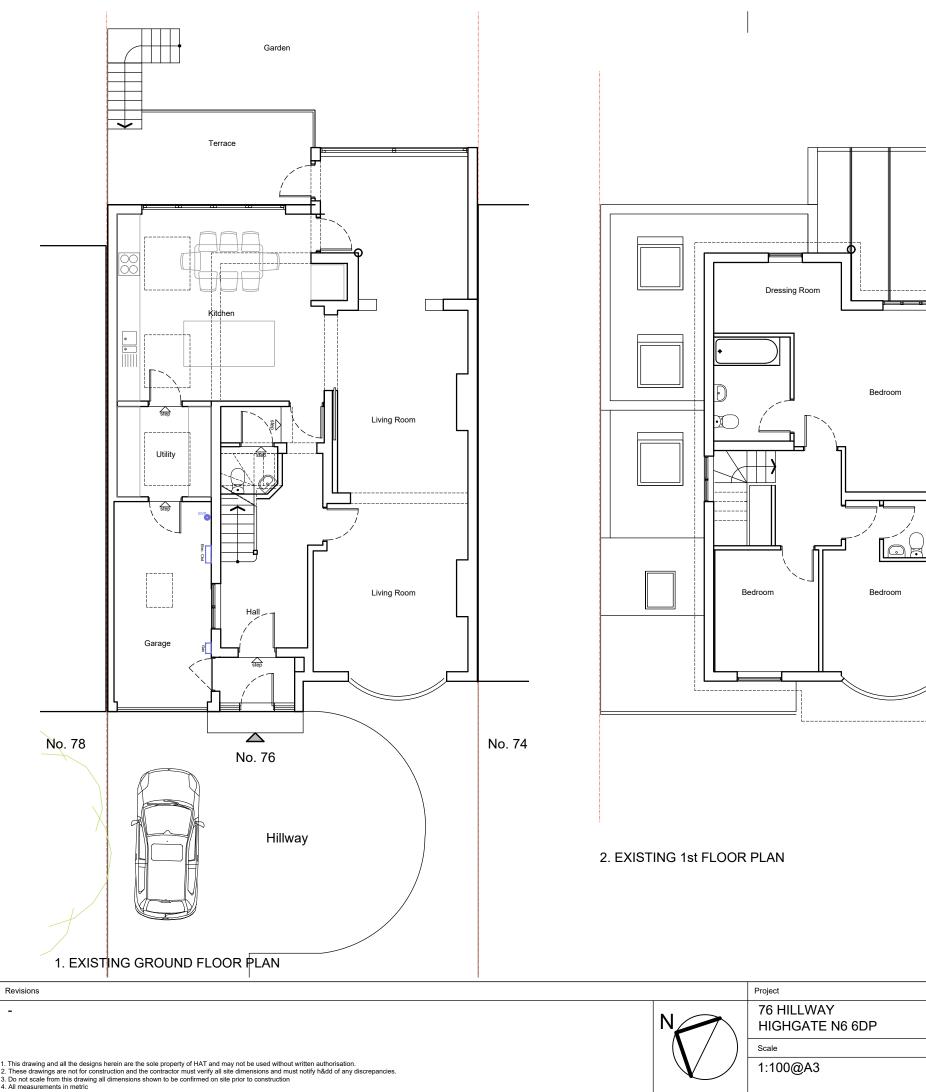

3. EXISTING ROOF PLAN

|                                                                                                                                                                                                         |   | Project                       | Drawing                                      |              |          |
|---------------------------------------------------------------------------------------------------------------------------------------------------------------------------------------------------------|---|-------------------------------|----------------------------------------------|--------------|----------|
|                                                                                                                                                                                                         | N | 76 HILLWAY<br>HIGHGATE N6 6DP | EXISTING FLOOR PLANS<br>GROUND, FIRST & ROOF |              |          |
| property of HAT and may not be used without written authorisation.<br>tractor must verify all site dimensions and must notify hⅆ of any discrepancies.<br>to be confirmed on site prior to construction |   | Scale                         | Date                                         | Drawing No F | Revision |
|                                                                                                                                                                                                         |   | 1:100@A3                      | JAN 2022                                     | 264_EX-01    |          |
|                                                                                                                                                                                                         |   |                               |                                              |              |          |