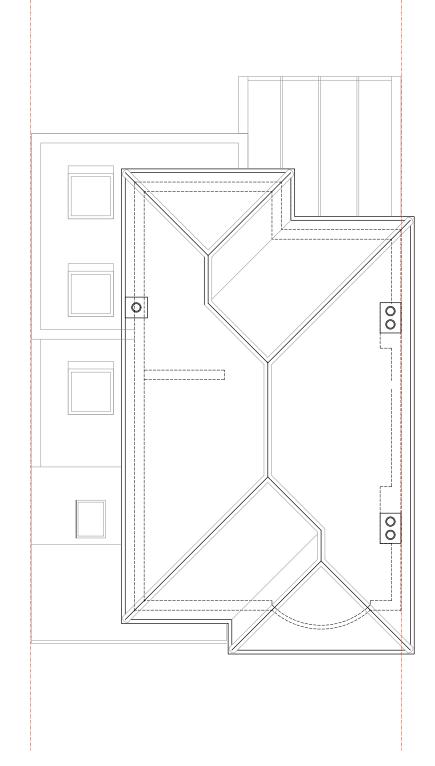

3. EXISTING ROOF PLAN

|                                                                                                                                                                                                         |   | Project                       | Drawing                                      |              |          |
|---------------------------------------------------------------------------------------------------------------------------------------------------------------------------------------------------------|---|-------------------------------|----------------------------------------------|--------------|----------|
|                                                                                                                                                                                                         | N | 76 HILLWAY<br>HIGHGATE N6 6DP | EXISTING FLOOR PLANS<br>GROUND, FIRST & ROOF |              |          |
| property of HAT and may not be used without written authorisation.<br>tractor must verify all site dimensions and must notify hⅆ of any discrepancies.<br>to be confirmed on site prior to construction |   | Scale                         | Date                                         | Drawing No F | Revision |
|                                                                                                                                                                                                         |   | 1:100@A3                      | JAN 2022                                     | 264_EX-01    |          |
|                                                                                                                                                                                                         |   |                               |                                              |              |          |