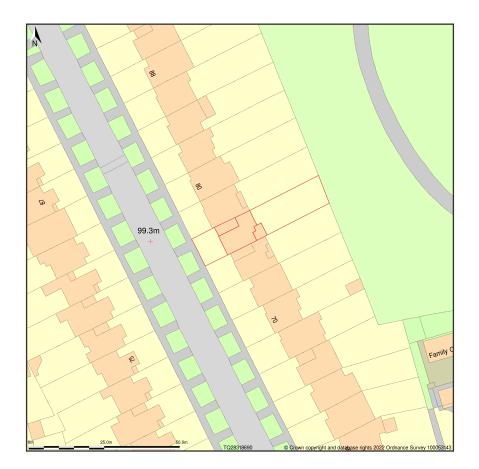

## 76, Hillway, London, Camden, N6 6DP

Location Plan shows area bounded by: 528243.21, 186830.34 528384.63, 186971.76 (at a scale of 1:1250), OSGridRef: TQ28318690. The representation of a road, track or path is no evidence of a right of way. The representation of features as lines is no evidence of a property boundary.

Produced on 30th Mar 2022 from the Ordnance Survey National Geographic Database and incorporating surveyed revision available at this date. Reproduction in whole or part is prohibited without the prior permission of Ordnance Survey. © Crown copyright 2022. Supplied by https://www.buyaplan.co.uk digital mapping a licensed Ordnance Survey partner (100053143). Unique plan reference: #00720790-99E6CD