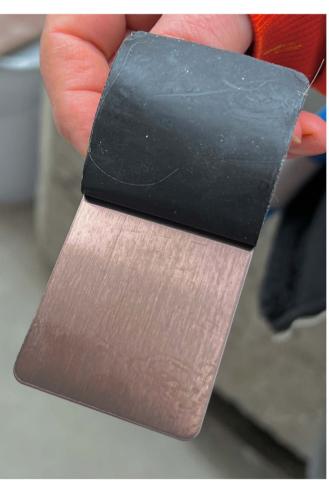

## 2090 164 300

Proposed signage of building

Materiality: T22 Quartz bronze Hairline Stainless letterset by Rimex Flat faced, 50mm depth

Sample of material

This drawing is copyright Piercy&Company. Do not scale from this drawing.