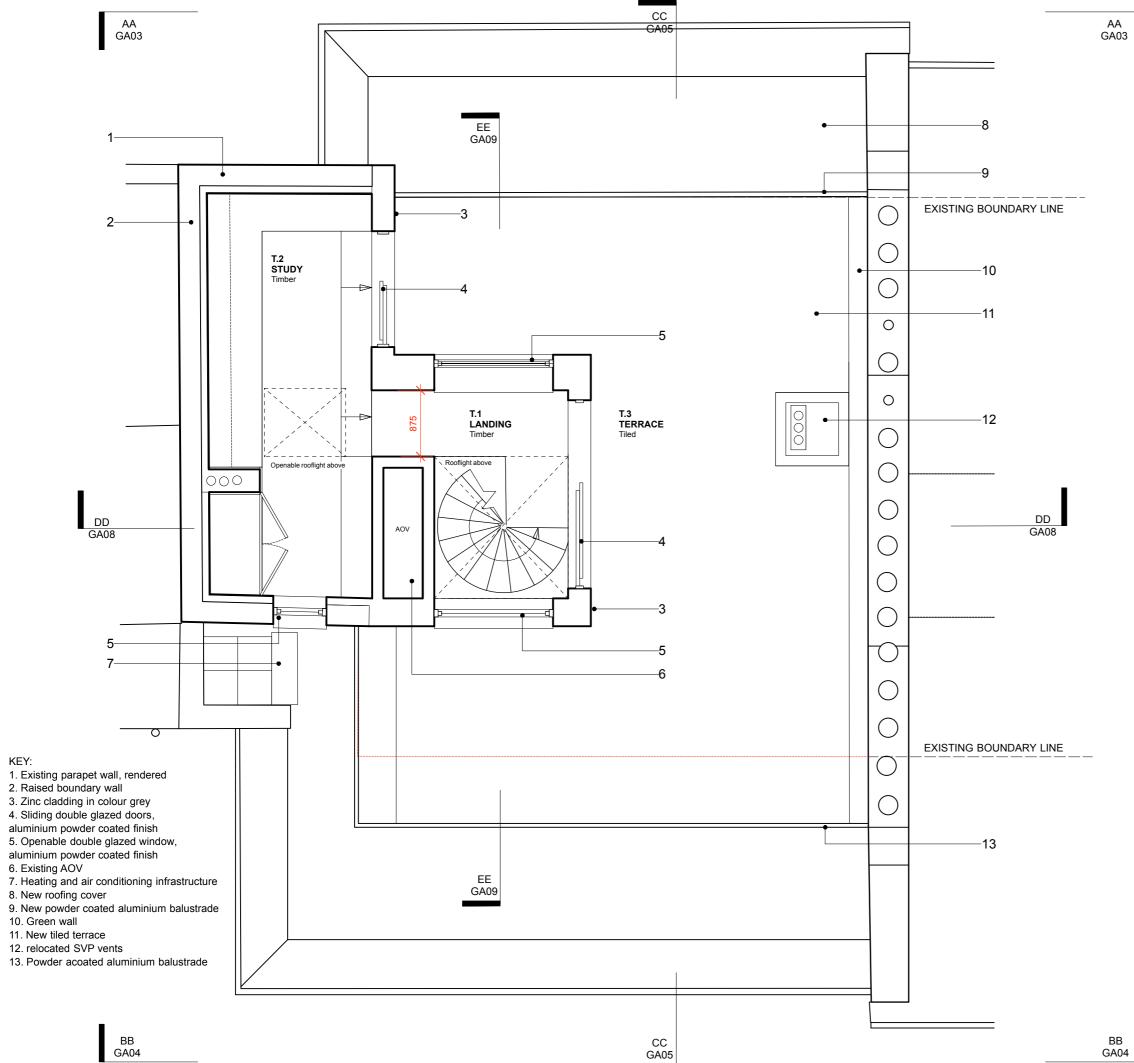

KEY:

BB GA04

| N | All information remains the property of Design Pomegranate and<br>may not be used for any purpose whatsoever, or reproduced<br>through any medium without the written permission of Design<br>Pomegranate. No responsibility or liability for any loss (direct,<br>consequential or otherwise) is accepted for unauthorised use. This<br>drawing is to be read in conjunction with all other architectural or<br>engineering drawings. Do not scale off drawings. All figured<br>dimensions to be checked and verified on site prior to construction<br>or manufacture. Report any discrepancies. Drawings for information<br>only. |          |               |  |
|---|-------------------------------------------------------------------------------------------------------------------------------------------------------------------------------------------------------------------------------------------------------------------------------------------------------------------------------------------------------------------------------------------------------------------------------------------------------------------------------------------------------------------------------------------------------------------------------------------------------------------------------------|----------|---------------|--|
|   |                                                                                                                                                                                                                                                                                                                                                                                                                                                                                                                                                                                                                                     | 2        | 3 M           |  |
|   | <text><section-header><section-header><section-header><section-header><section-header><section-header><section-header><section-header><section-header><text><text><text><text><text></text></text></text></text></text></section-header></section-header></section-header></section-header></section-header></section-header></section-header></section-header></section-header></text>                                                                                                                                                                                                                                             |          |               |  |
| - | JOB                                                                                                                                                                                                                                                                                                                                                                                                                                                                                                                                                                                                                                 |          | JOB NO.       |  |
|   | Adam Ryan<br>Flat 8, 43 Regents Park Road<br>London<br>NW1 7SY                                                                                                                                                                                                                                                                                                                                                                                                                                                                                                                                                                      |          | 202109        |  |
|   |                                                                                                                                                                                                                                                                                                                                                                                                                                                                                                                                                                                                                                     |          |               |  |
|   |                                                                                                                                                                                                                                                                                                                                                                                                                                                                                                                                                                                                                                     |          | DATE          |  |
|   | 19991/31                                                                                                                                                                                                                                                                                                                                                                                                                                                                                                                                                                                                                            |          | November 2021 |  |
| - | TITLE                                                                                                                                                                                                                                                                                                                                                                                                                                                                                                                                                                                                                               | ,        |               |  |
|   | Proposed Terrace Plan                                                                                                                                                                                                                                                                                                                                                                                                                                                                                                                                                                                                               |          |               |  |
|   | DRAWING NO.                                                                                                                                                                                                                                                                                                                                                                                                                                                                                                                                                                                                                         | REVISION | SCALE         |  |
|   | GA.01                                                                                                                                                                                                                                                                                                                                                                                                                                                                                                                                                                                                                               | A        | 1:50 @ A3     |  |
| - | NOTES<br>design po                                                                                                                                                                                                                                                                                                                                                                                                                                                                                                                                                                                                                  | •        |               |  |
|   | Studio 9, Bickerton House, 25 Bickerton Road, London N19 5JT<br>m: 07951 602 021 e: hello@designpomegranate.com<br>w: www.designpomegranate.com<br>bespake residential architecture                                                                                                                                                                                                                                                                                                                                                                                                                                                 |          |               |  |