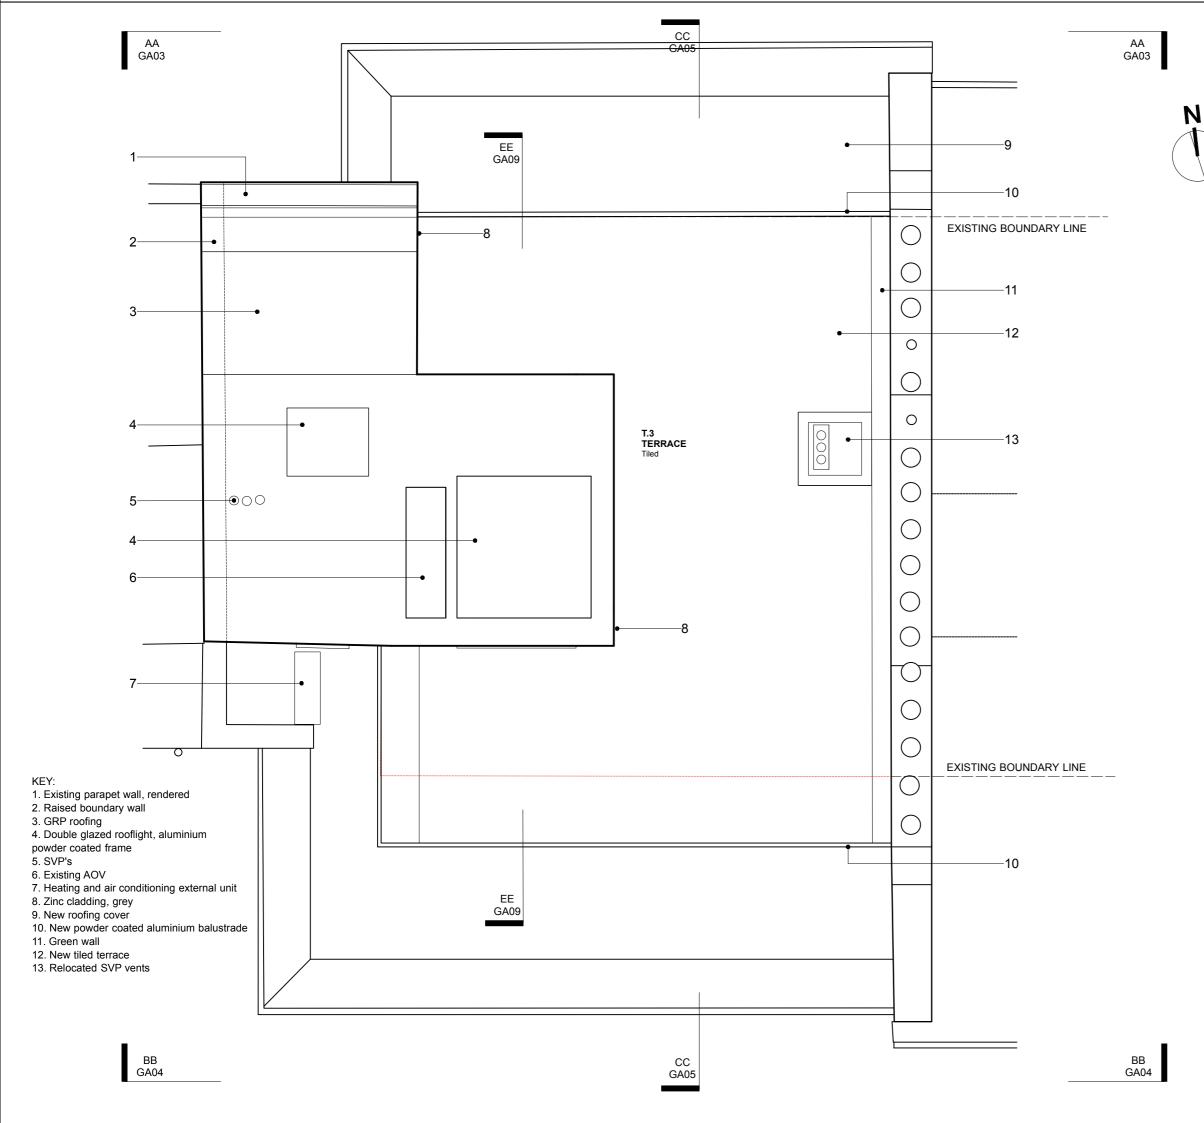

| Planning |
|----------|
|----------|

| JOB<br>Adam Ryan                                  | JOB NO.<br>202109 |                    |  |  |
|---------------------------------------------------|-------------------|--------------------|--|--|
| Flat 8, 43 Regents Park Road<br>London<br>NW1 7SY |                   | DATE<br>April 2022 |  |  |
|                                                   |                   |                    |  |  |
| TITLE                                             |                   |                    |  |  |
| Proposed Roof Plan                                | I                 |                    |  |  |
| DRAWING NO.                                       | REVISION          | SCALE              |  |  |
| GA.02                                             | A                 | 1:50 @ A3          |  |  |
| NOTES                                             |                   |                    |  |  |
|                                                   |                   |                    |  |  |