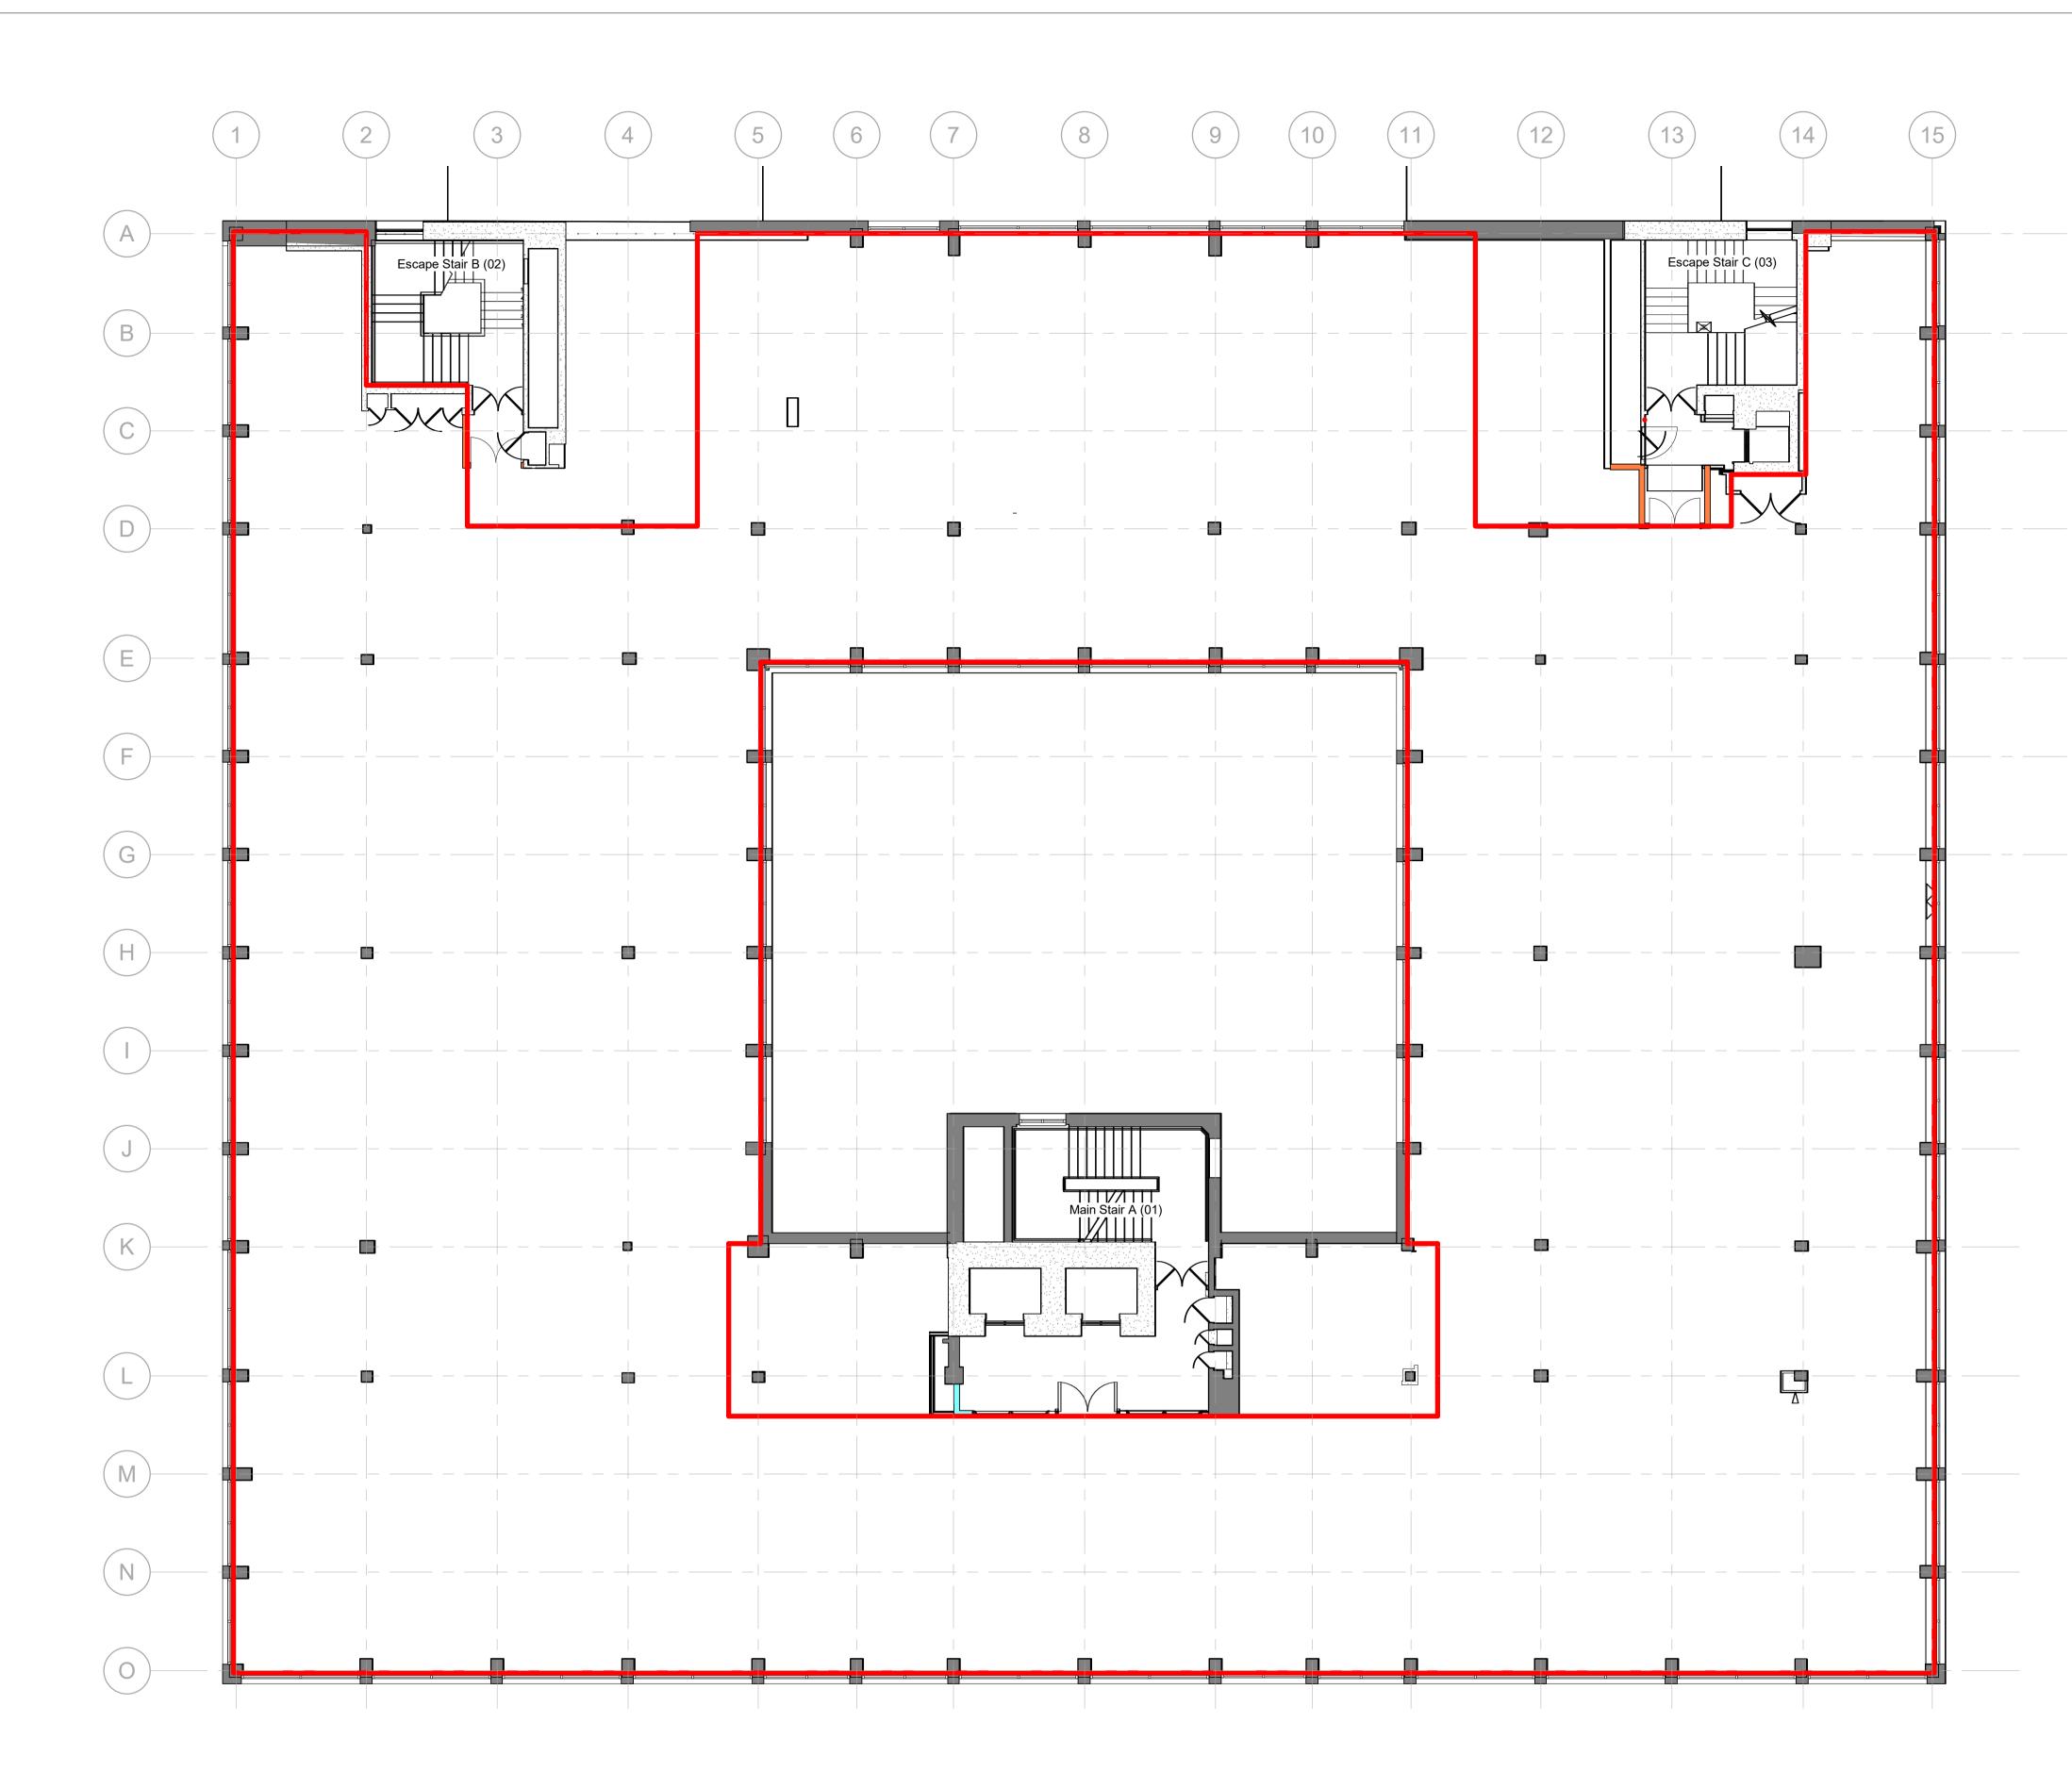

|                                                               | INFORMATION Project Title: UCL Student Bulge |              |          |           | archicects & masterplanners                                                                                                                                               |                         |             |  |
|---------------------------------------------------------------|----------------------------------------------|--------------|----------|-----------|---------------------------------------------------------------------------------------------------------------------------------------------------------------------------|-------------------------|-------------|--|
| 40 Bernard St<br>Drawing Title:<br>Existing Fourth Floor Plan |                                              |              |          |           | twelve architects & masterplanners<br>148 Tooley Street   London   SE1 2TU   UK<br>t: +44 (0) 207 846 2012<br>e: info@twelvearchitects.com<br>w: www.twelvearchitects.com |                         |             |  |
| Scale @ A1:<br>1:100                                          | Date:<br>11/11/21                            | Drawn:<br>JW | Checked: | Approved: | Job No.:<br>12.2127                                                                                                                                                       | Drawing No.:<br>(EX)140 | Revision:   |  |
| <br>1                                                         |                                              |              |          |           |                                                                                                                                                                           | 1                       | Copyright © |  |