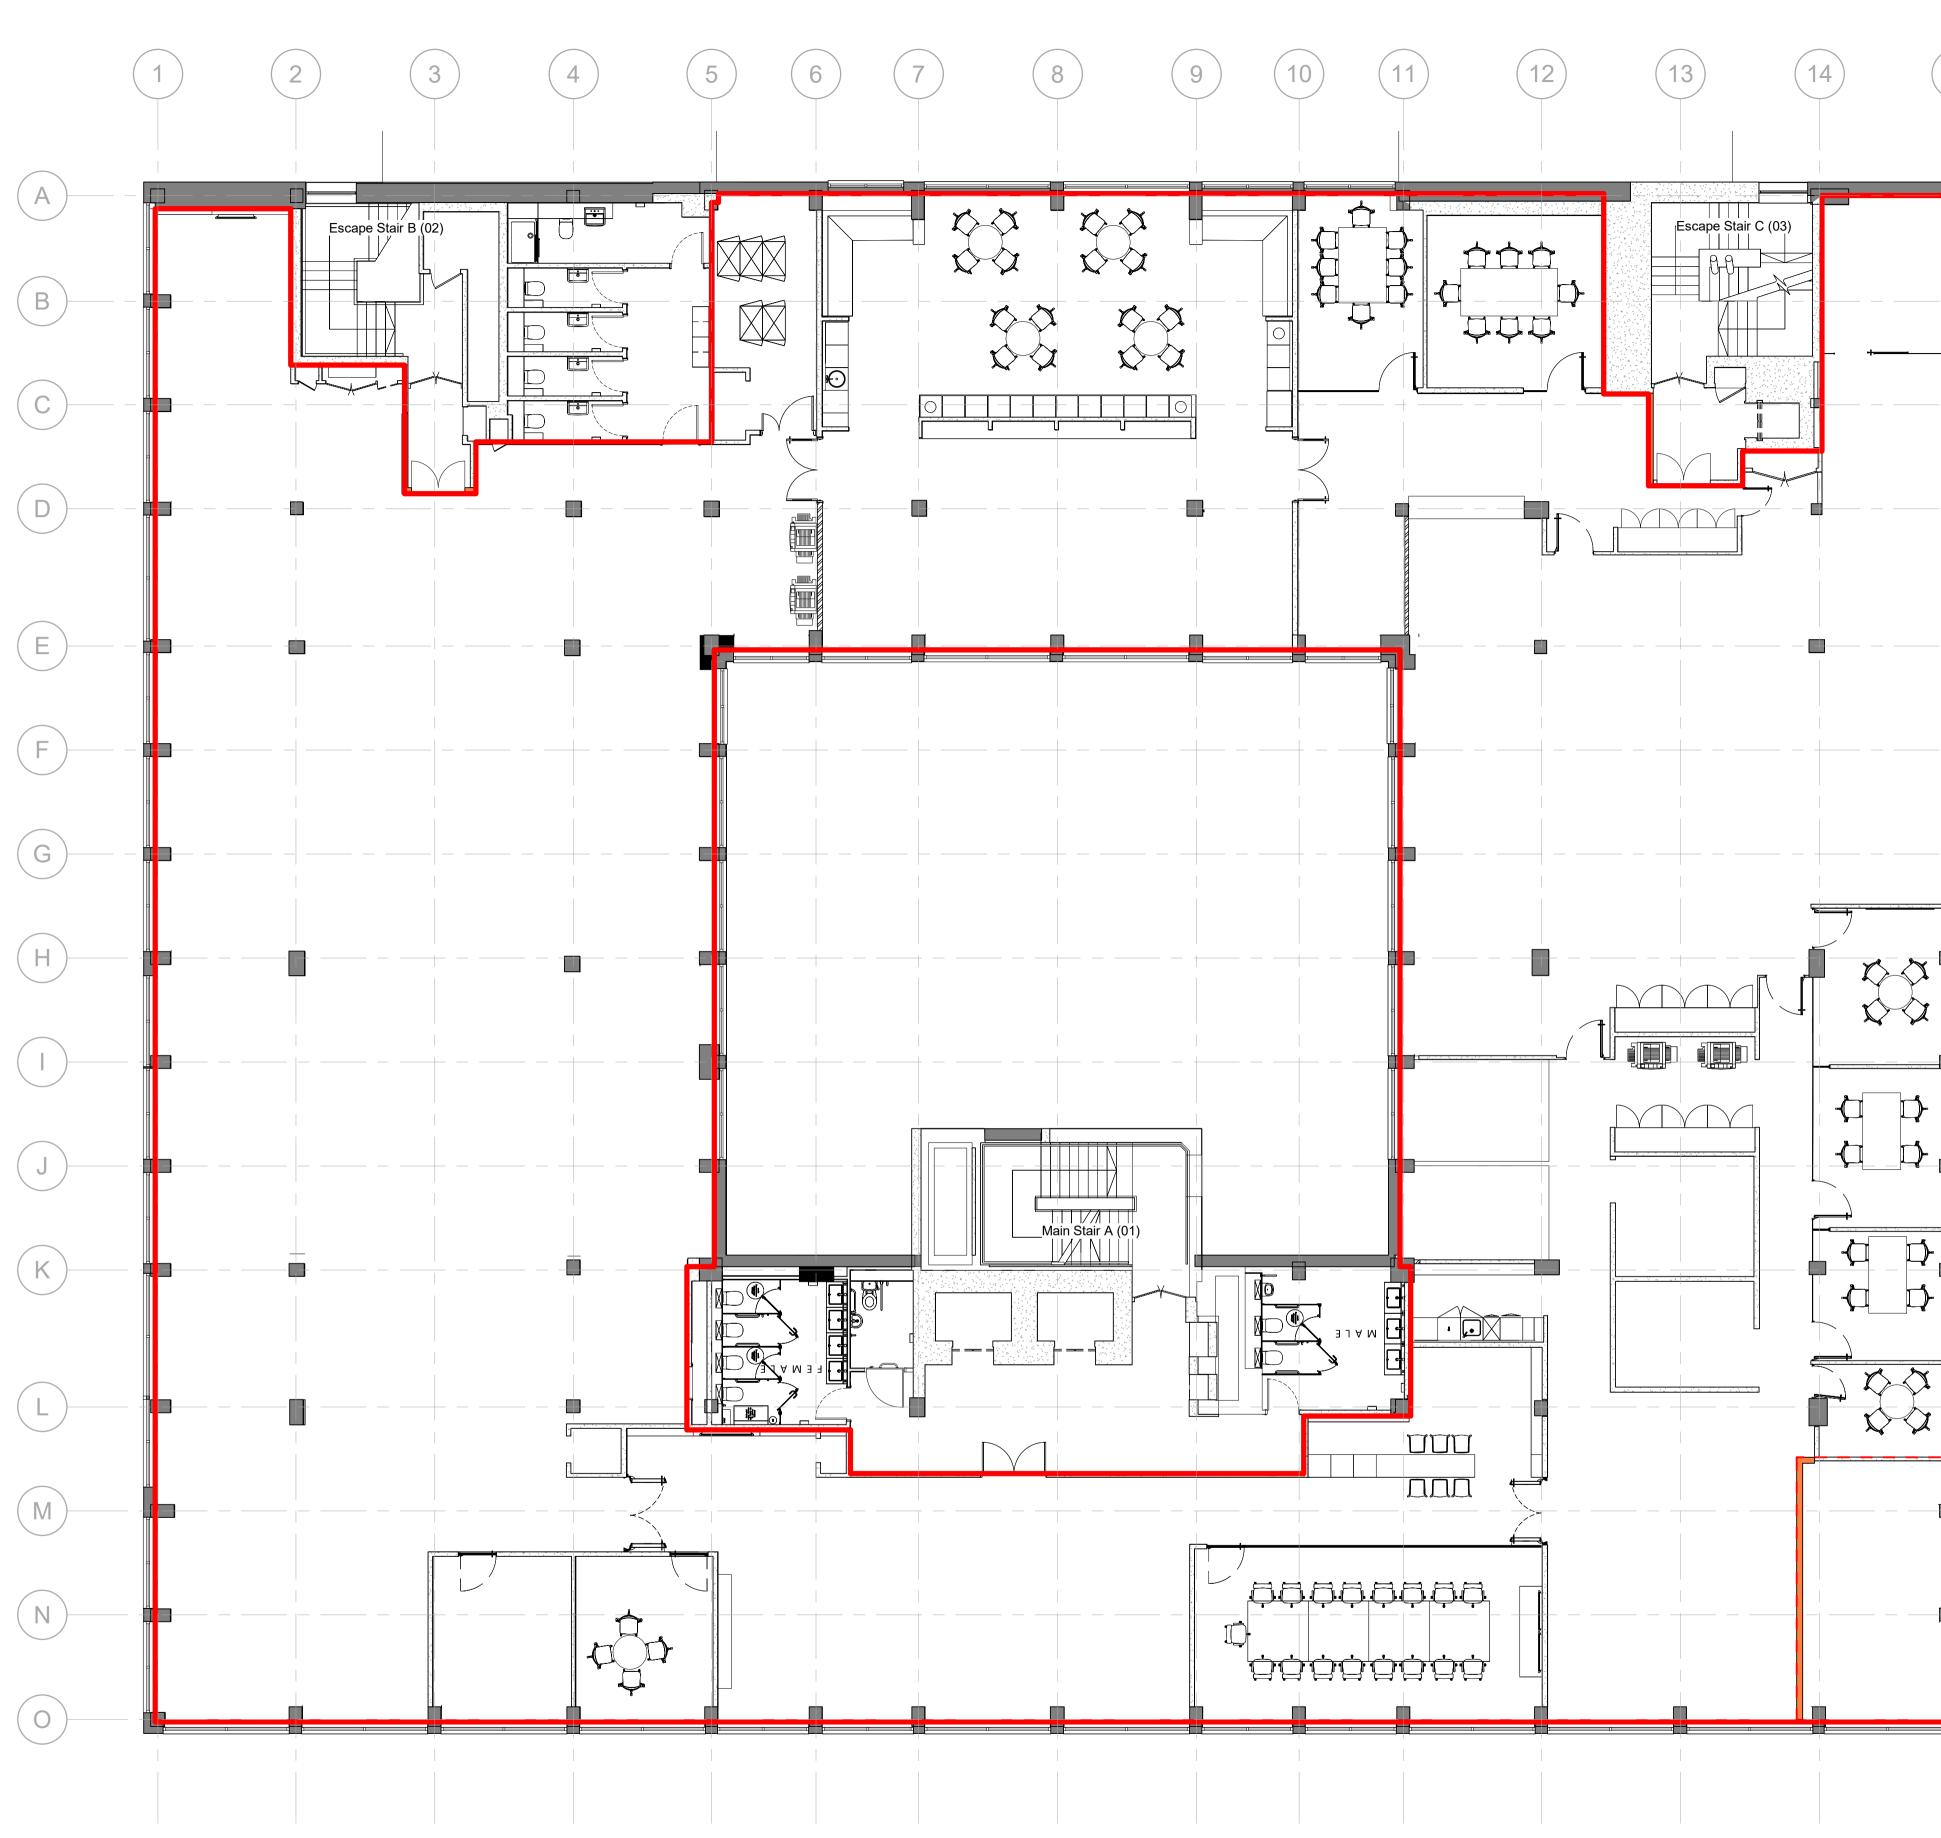

|   | INFORMATION                                          |                |        |          |           |                                                                                                                                                                           |              |         |           |  |  |
|---|------------------------------------------------------|----------------|--------|----------|-----------|---------------------------------------------------------------------------------------------------------------------------------------------------------------------------|--------------|---------|-----------|--|--|
|   | Project Title:<br>UCL Student Bulge<br>40 Bernard St |                |        |          |           | twelve architects & masterplanners<br>148 Tooley Street   London   SE1 2TU   UK<br>t: +44 (0) 207 846 2012<br>e: info@twelvearchitects.com<br>w: www.twelvearchitects.com |              |         |           |  |  |
|   | Drawing Title:<br>Existing Third Floor Plan          |                |        |          |           |                                                                                                                                                                           |              |         |           |  |  |
| 7 | Scale @ A1:                                          | Date: 11/11/21 | Drawn: | Checked: | Approved: | Job No.:<br>12 2127                                                                                                                                                       | Drawing No.: | (EV)120 | Revision: |  |  |
| / | 1:100                                                | /  //          | JW     | JW       |           | 2.2 2/                                                                                                                                                                    |              | (EX)130 |           |  |  |