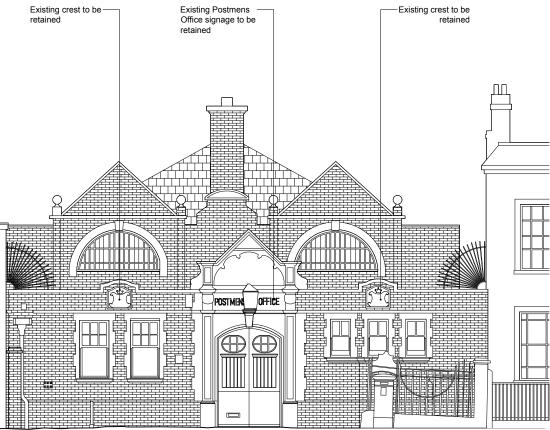

EXISTING STREET ELEVATION 1:100@A3

PHOTO OF EXISTING STREET ELEVATION

| Metres 1         | 2      | 3                      |       |
|------------------|--------|------------------------|-------|
| ISSUE            |        |                        |       |
| PLANN            | ING    |                        |       |
| DATE             |        | 29.0                   | 3.202 |
| REVISION         |        |                        |       |
| EXTER<br>- EXIST | -      | GNA                    | GE    |
| DWG REF          | 2109_K | W_PL_DR                | _06-0 |
| SCALE            |        | 1:100                  | ) @ A |
| PROJECT          |        | 0 Leightor<br>ondon NW |       |