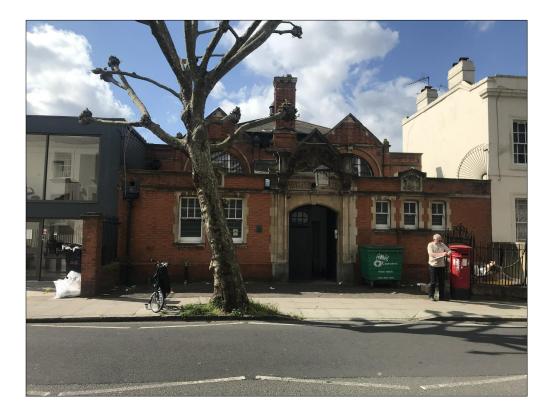

EXISTING STREET ELEVATION 1:100@A3

PHOTO OF EXISTING STREET ELEVATION

| Metres 1         | 2      | 3                      |       |
|------------------|--------|------------------------|-------|
| ISSUE            |        |                        |       |
| PLANN            | ING    |                        |       |
| DATE             |        | 29.0                   | 3.202 |
| REVISION         |        |                        |       |
| EXTER<br>- EXIST | -      | GNA                    | GE    |
| DWG REF          | 2109_K | W_PL_DR                | _06-0 |
| SCALE            |        | 1:100                  | ) @ A |
| PROJECT          |        | 0 Leightor<br>ondon NW |       |