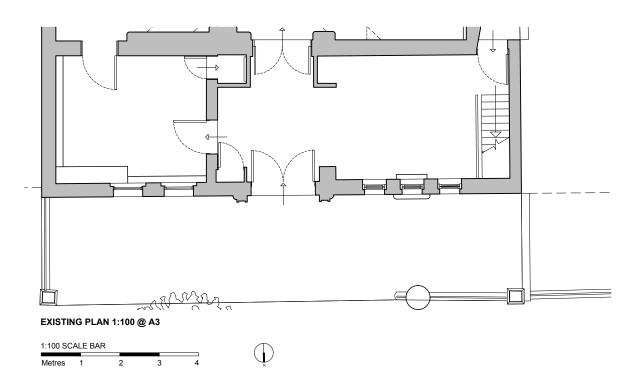

EXISTING STREET ELEVATION 1:100@A3

PHOTO OF EXISTING STREET ELEVATION

| Metres 1         | 2      | 3                      |       |
|------------------|--------|------------------------|-------|
| ISSUE            |        |                        |       |
| PLANN            | ING    |                        |       |
| DATE             |        | 29.0                   | 3.202 |
| REVISION         |        |                        |       |
| EXTER<br>- EXIST | -      | GNA                    | GE    |
| DWG REF          | 2109_K | W_PL_DR                | _06-0 |
| SCALE            |        | 1:100                  | ) @ A |
| PROJECT          |        | 0 Leightor<br>ondon NW |       |