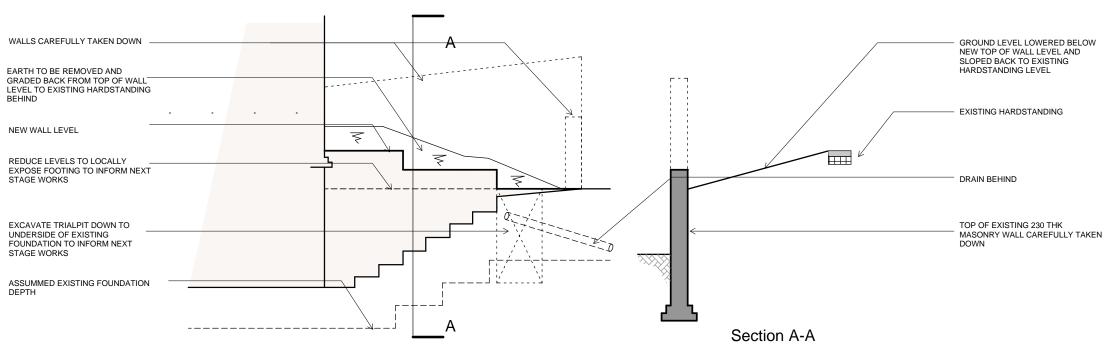

- CAREFULLY REMOVE SPOIL BY LOWERING GROUND LEVEL BEHIND WALL TO EXPOSE EXISTING FOOTING TO HOUSE SLOPED BACK TO EXISTING HARDSTANDING LEVEL AS SHOWN ON SECTION
- CAREFULLY TAKE DOWN UNSTABLE RETURN WALL ADJACENT TO ENTRANCE
- TOP OF EXISTING 230 THK MASONRY WALL CAREFULLY TAKEN DOWN AS SHOWN ON SECTION
- EXCAVATE TRIAL PIT TO ESTABLISH DEPTH OF EXISTING WALL FOUNDATION  $% \left( 1\right) =\left( 1\right) \left( 1\right)$

## PHASE 1 WORKS - A

PHASE 1 WORKS - B

## DEVISE.

Rev Date By Chk Description

NOT FOR CONSTRUCTION

PROPOSED ELEVATION

PROJECT 18A HOLLY MOUNT LONDON NW3 6SG

STATUS **PRELIMINARY** 

PROJECT NO ORIGINATOR LEVEL ROLE DRG NO 1:20@A3 MARCH 2022 22021 - DV - ZZ - S - 2000

REV P2