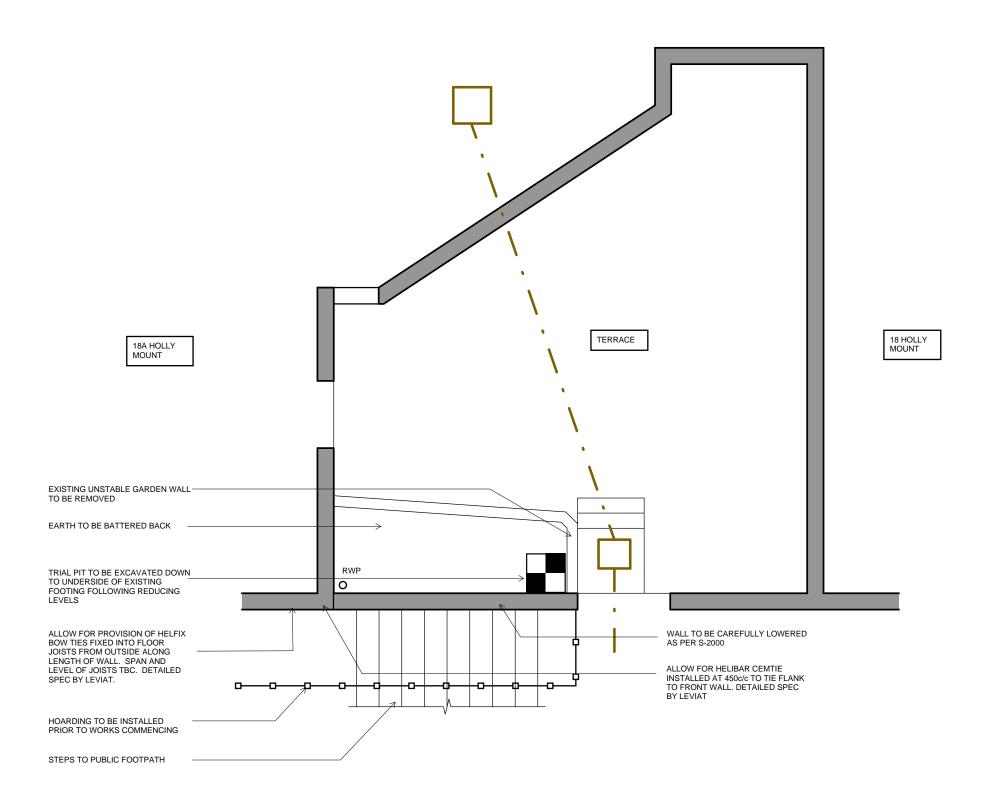

## **ENVISAGED SEQUENCE**

PHASE I WORKS

- UNDERTAKE CCTV SURVEY TO INCLUDE RWP IN CORNER OF BUILDING
- INSTALL HOARDING TO SECURE AREA CIRCA 1m IN FRONT OF WALL
- INSTALL HELIFIX BOW TIES INTO FLOOR JOISTS FROM EXTERNAL FACE OF BRICKWORK AND HELIBAR CEMTIE INTO PERPENDICUARL WALL IN ACCORDANCE WITH GUIDANCE FROM MANUFACTURER.
  CONTACT HAYLEY PALMER FROM LEVIAT: Hayley.palmer@leviat.com +44 (0) 7712 489212

- CAREFULLY REMOVE SPOIL BY LOWERING GROUND LEVEL BEHIND WALL TO EXPOSE EXISTING FOOTING TO HOUSE SLOPED BACK TO EXISTING HARDSTANDING LEVEL AS SHOWN ON SECTION
- CAREFULLY TAKE DOWN UNSTABLE RETURN WALL ADJACENT TO ENTRANCE
- TOP OF EXISTING 230 THK MASONRY WALL CAREFULLY TAKEN DOWN AS SHOWN ON SECTION
- EXCAVATE TRIAL PIT TO ESTABLISH DEPTH OF EXISTING WALL FOUNDATION  $% \left( 1\right) =\left( 1\right) \left( 1\right)$

PHASE II WORKS

NOTE - SCOPE OF WORKS TO BE PROVIDED UPON COMPLETION OF PHASE I WORKS BUT LIKELY TO COMPRISE:

- POSSIBLE LOCAL UNDERPINNING TO CIRCA 1.5m OF RETURN WALL TO 18a HOLLY MOUNT
- FURTHER LOWERING OF THE EXISTING BRICK GARDEN WALL
- POSSIBLE NEW RC RETAININIG WALL ON THE INSIDE OF THE EXISTING BRICK WALL
- REBUILDING OF THE EXISTING BRICK GARDEN WALL

DEVISE.

NOT FOR CONSTRUCTION

Rev Date By Chk Description

PROPOSED PLAN OF **BOUNDARY WALL AND** COURTYARD

18A HOLLY MOUNT LONDON NW3 6SG

**PRELIMINARY** 

STATUS

REV

P2

1:50@A3 MARCH 2022

PROJECT NO ORIGINATOR LEVEL ROLE DRG NO 22021 - DV - ZZ - S - 1000