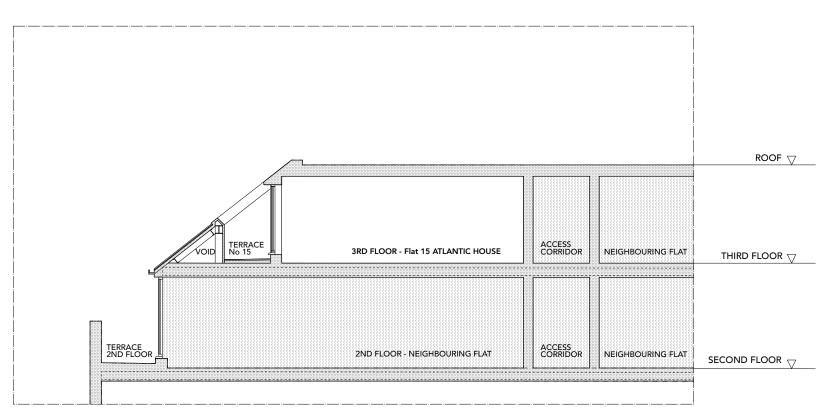

**SECTION AA - EXISTING** 

notes

SUBJECT TO SURVEY & DETAIL DESIGN
- BASED ON ORIGINAL CONSTRUCTION
DRAWINGS FOR ATLANTIC HOUSE

lo be read in conjunction with all relevant information. <u>DO NOT SCALE</u> All dimension: to be verified on site before construction

rev. date

00 - 12.07.21 First Issue

www.workshopcjwood.co.uk

project 15 ATLANTIC HOUSE 128 Albert Street London NW1 7NE

for Peter Crispin
Crispin Marine Ltd

Section AA
Existing & Proposed

scale 1:50 @ A1/ 1:100 @ A3