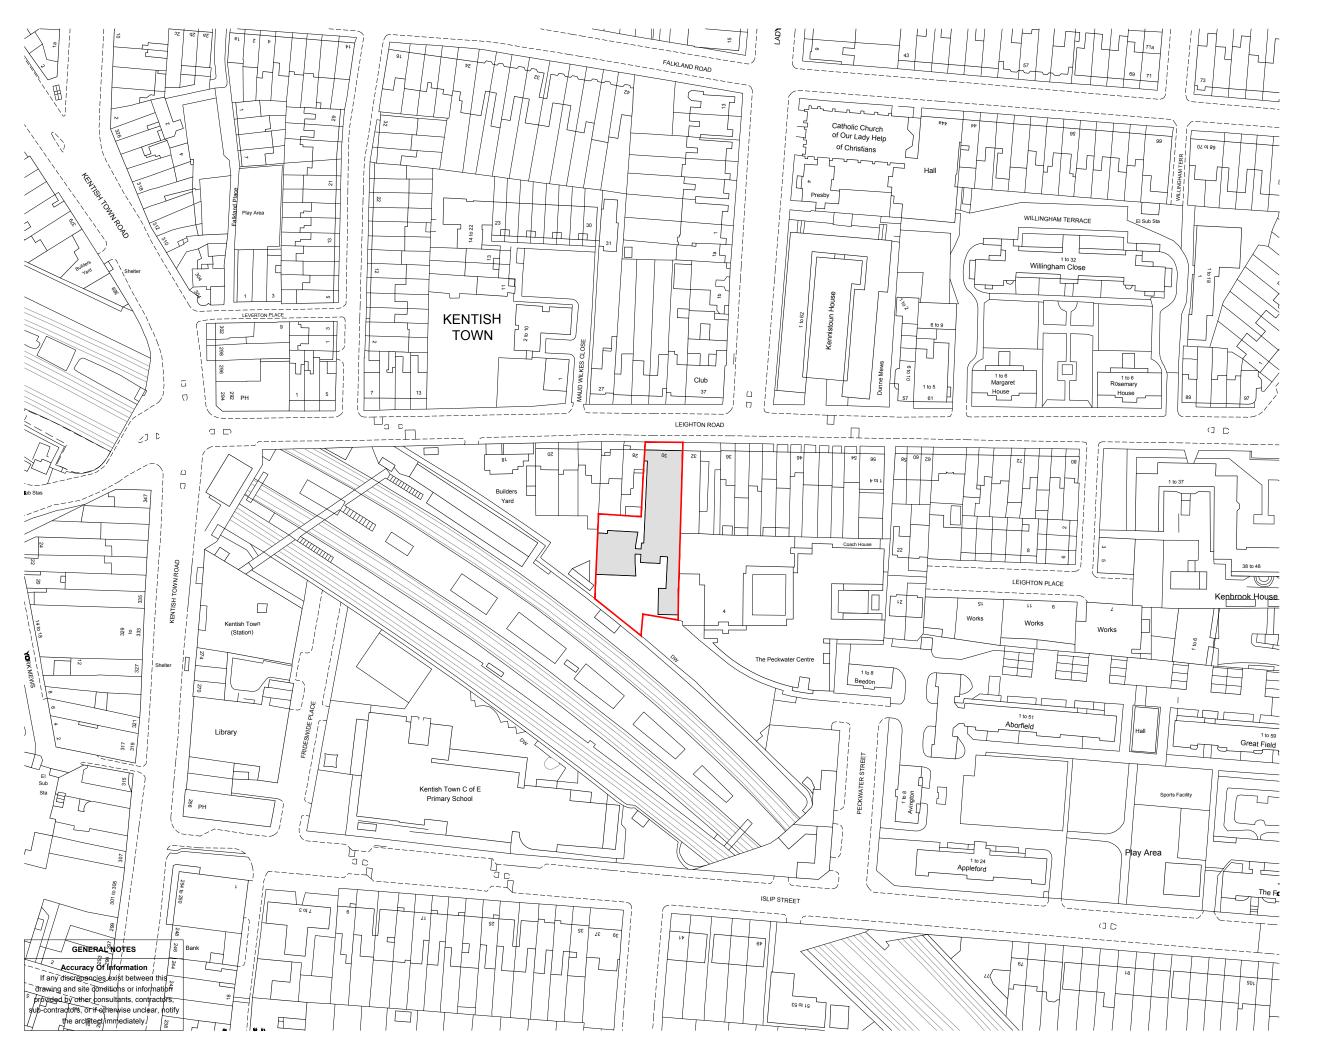

#### SITE LOCATION PLAN

 DWG REF
 2109\_KW\_P1\_DR\_01-01

 SCALE
 1:1250 (A3)

 PROJECT
 30 Leighton Road

Kentish Town, London, NW5 2QE