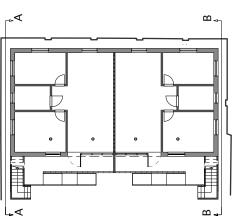

Existing Ground Floor Plan
Scale: 1:100

REV. DATE COMMENT

NOTES

Do not scale from this drawing. All dimensions to be confirmed on site. Architect to be informed of any discrepancies before any action is taken. This drawing is copyright © Manalo & White Ltd and should not be copied or reproduced without Manalo & White Ltd consent.

## Manalo & White

UNIT 301, METROPOLITAN WHARF BUILDING, 70 WAPPING WALL, LONDON E1W 3SS T 020 7265 4945 E contact@manaloandwhite.co.uk

PROJECT

67-70 Chalk Farm Road

DRAWING

Existing Ground Floor Plan

1:100 @A3