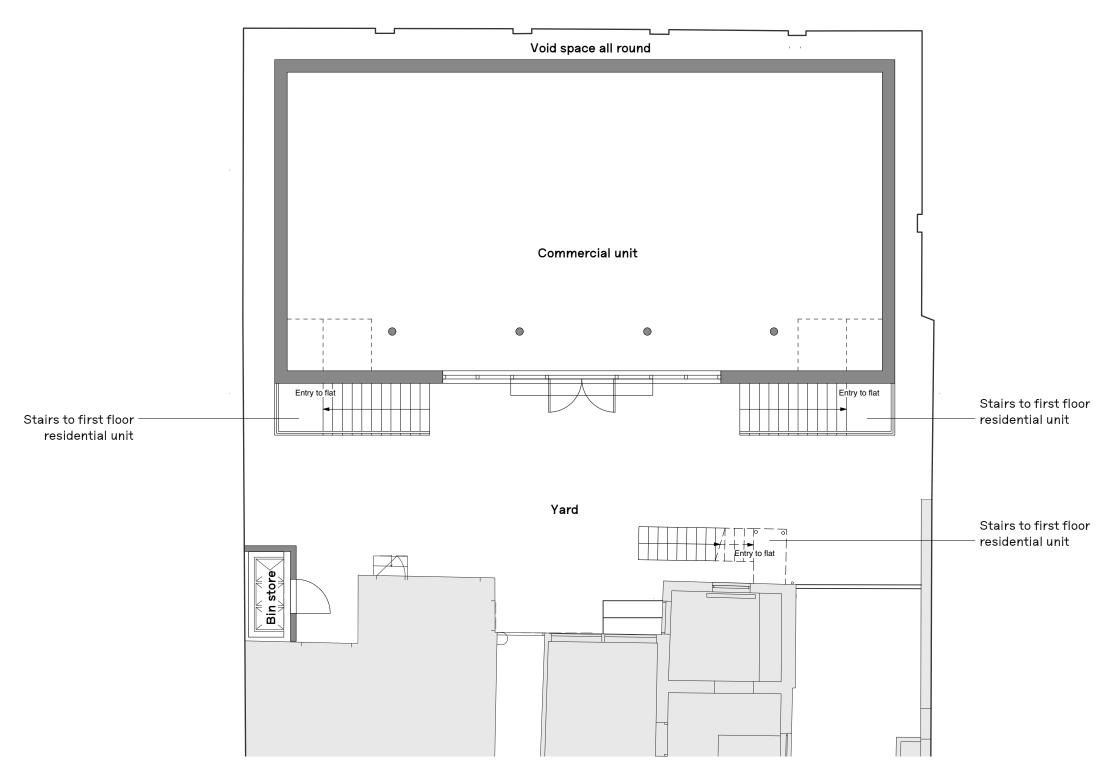

Existing Ground Floor Plan
Scale: 1:100

REV. DATE COMMENT

NOTES

Do not scale from this drawing. All dimensions to be confirmed on site. Architect to be informed of any discrepancies before any action is taken. This drawing is copyright © Manalo & White Ltd and should not be copied or reproduced without Manalo & White Ltd consent.

## Manalo & White

UNIT 301, METROPOLITAN WHARF BUILDING, 70 WAPPING WALL, LONDON E1W 3SS T 020 7265 4945 E contact@manaloandwhite.co.uk

PROJECT

67-70 Chalk Farm Road

DRAWING

Existing Ground Floor Plan

1:100 @A3