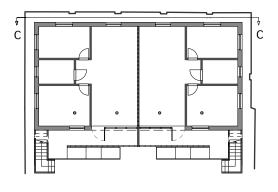

1:100 @A3

STATUS

Planning

DRAWING No. REVISION

01 0401

PROJECT No.

Rear Elevation C Scale: 1:100

REV. DATE COMMENT

NOTES

Do not scale from this drawing. All dimensions to be confirmed on site. Architect to be informed of any discrepancies before any action is taken. This drawing is copyright © Manalo & White Ltd and should not be copied or reproduced without Manalo & White Ltd consent.

## Manalo & White

UNIT 402, METROPOLITAN WHARF BUILDING, 70 WAPPING WALL, LONDON E1W 3SS T 020 7265 4945 E contact@manaloandwhite.co.uk

PROJECT

67-70 Chalk Farm Road NW1

DRAWING **Existing Elevation C** 

SCALE