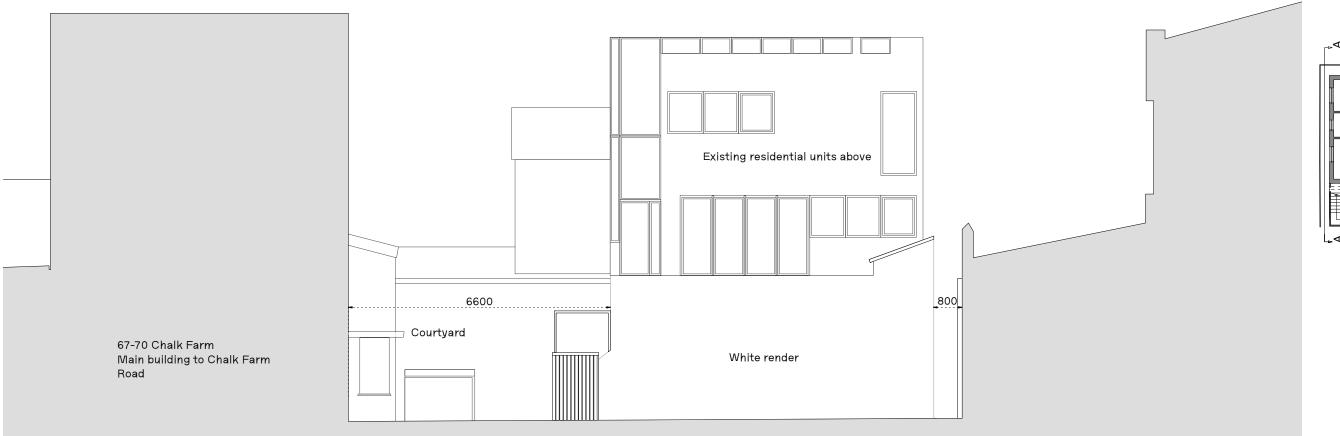

STATUS

Planning

DRAWING No.

REVISION

01 0002

PROJECT No.

Existing South Elevation
Scale: 1:100

REV. DATE COMMENT

NOTES

Do not scale from this drawing. All dimensions to be confirmed on site. Architect to be informed of any discrepancies before any action is taken. This drawing is copyright © Manalo & White Ltd and should not be copied or reproduced without Manalo & White Ltd consent.

## Manalo & White

UNIT 301, METROPOLITAN WHARF BUILDING, 70 WAPPING WALL, LONDON E1W 3SS T 020 7265 4945 Econtact@manaloandwhite.co.uk

PROJECT

67-70 Chalk Farm Road

DRAWING

**Existing Elevation** 

SCALE

1:100 @A3