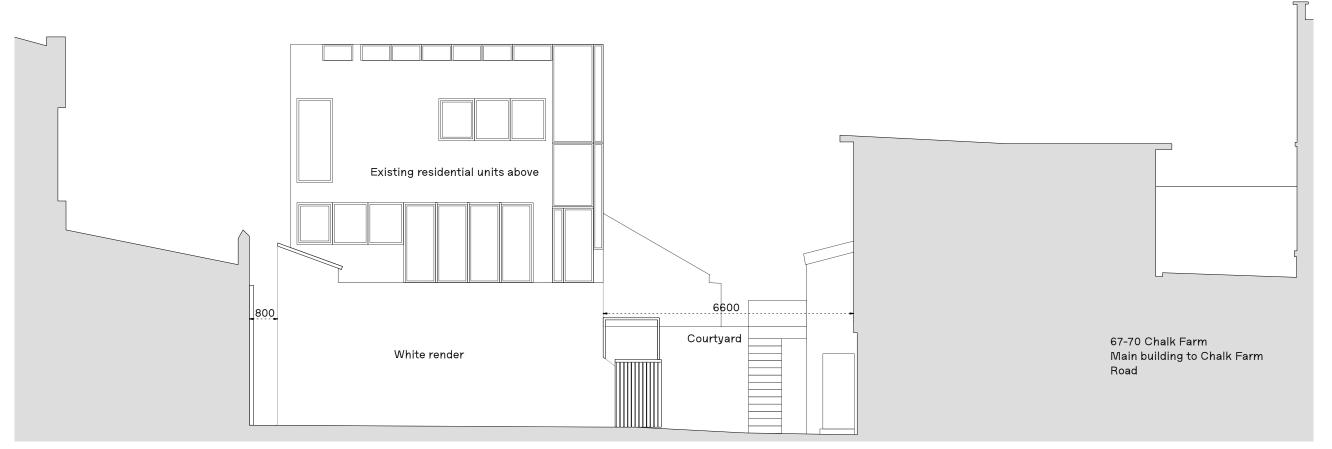

STATUS

Planning

DRAWING No. REVISION

01 0001

PROJECT No.

Side Elevation A Scale: 1:100

Side Elevation B Scale: 1:100

REV. DATE COMMENT

NOTES

NOTES
Do not scale from this drawing, All dimensions to
be confirmed on site. Architect to be informed of
any discrepancies before any action is taken. This
drawing is copyright © Manalo & White Ltd and
should not be copied or reproduced without
Manalo & White Ltd consent.

## Manalo & White

UNIT 402, METROPOLITAN WHARF BUILDING, 70 WAPPING WALL, LONDON E1W 3SS T 020 7265 4945 E contact@manaloandwhite.co.uk

PROJECT

67-70 Chalk Farm Road NW1 DRAWING

Existing Elevations A & B

SCALE