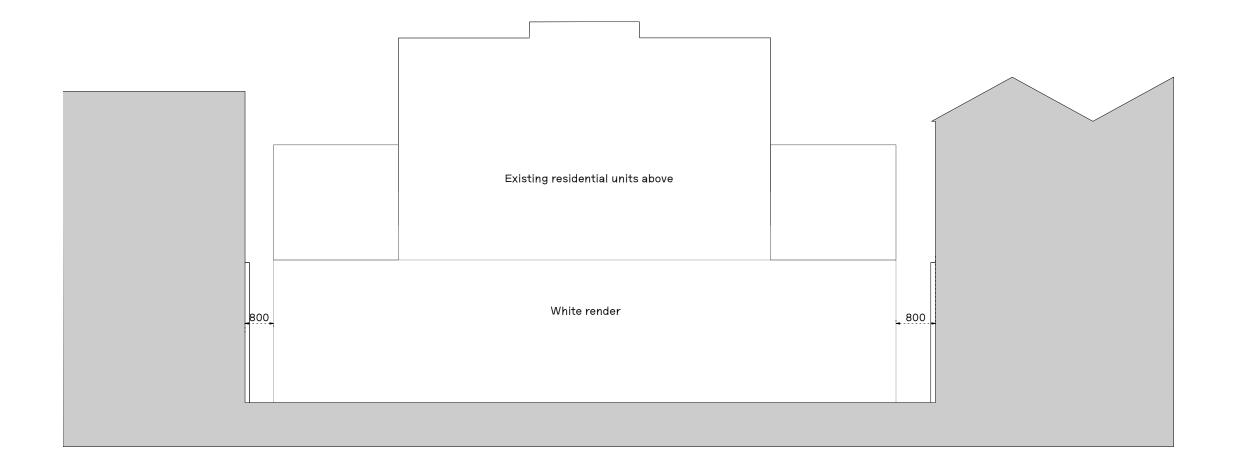

STATUS

Planning

DRAWING No.

REVISION

01 0002

PROJECT No.

Existing South Elevation
Scale: 1:100

REV. DATE COMMENT

## Manalo & White

UNIT 301, METROPOLITAN WHARF BUILDING, 70 WAPPING WALL, LONDON E1W 3SS T 020 7265 4945 Econtact@manaloandwhite.co.uk

PROJECT

67-70 Chalk Farm Road

DRAWING

**Existing Elevation** 

SCALE

1:100 @A3