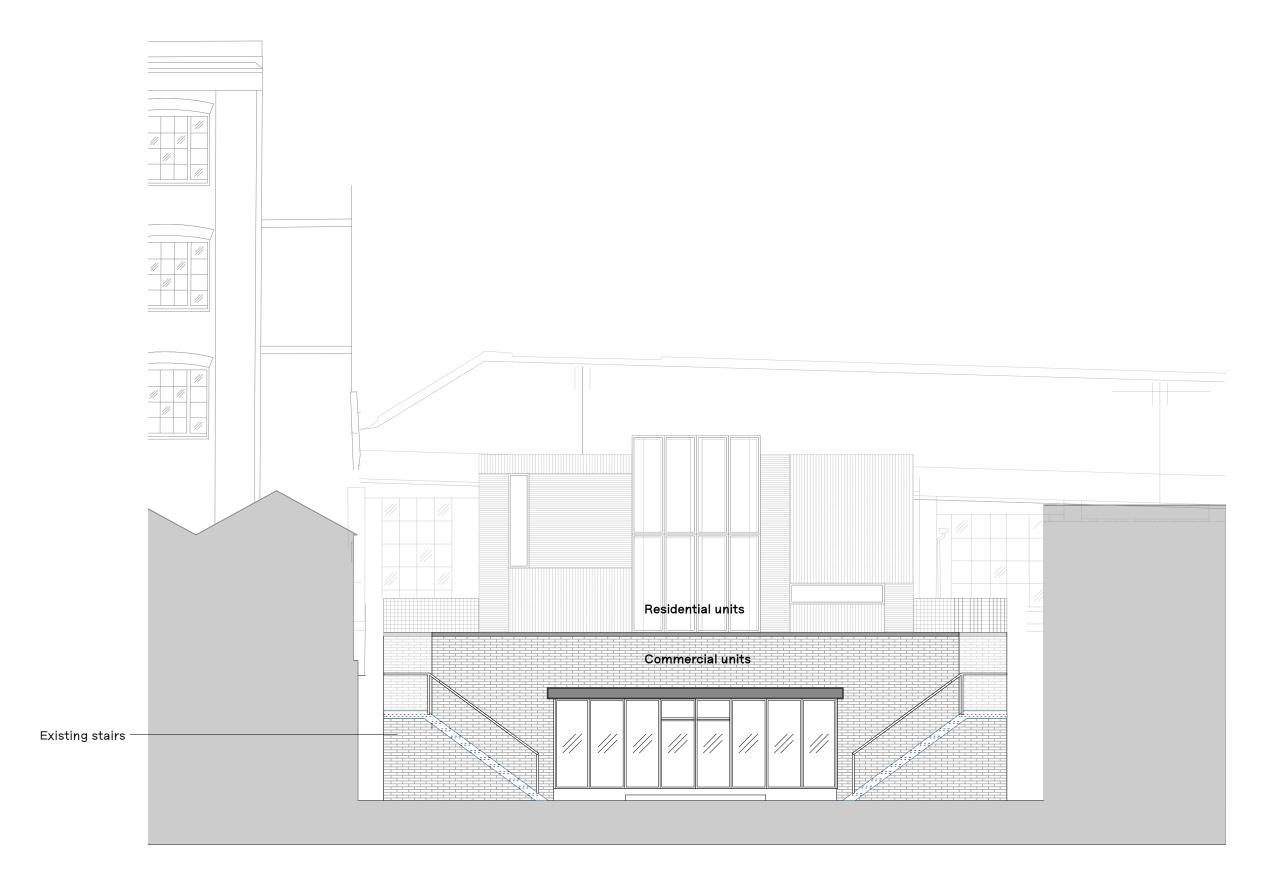

STATUS

Planning

DRAWING No.

REVISION

01 0002

PROJECT No.

Existing South Elevation
Scale: 1:100

REV. DATE COMMENT

NOTES

Do not scale from this drawing. All dimensions to be confirmed on site. Architect to be informed of any discrepancies before any action is taken. This drawing is copyright © Manalo & White Ltd and should not be copied or reproduced without Manalo & White Ltd consent.

## Manalo & White

UNIT 301, METROPOLITAN WHARF BUILDING, 70 WAPPING WALL, LONDON E1W 3SS T 020 7265 4945 Econtact@manaloandwhite.co.uk

PROJECT

67-70 Chalk Farm Road

DRAWING

**Existing Elevation** 

SCALE

1:100 @A3