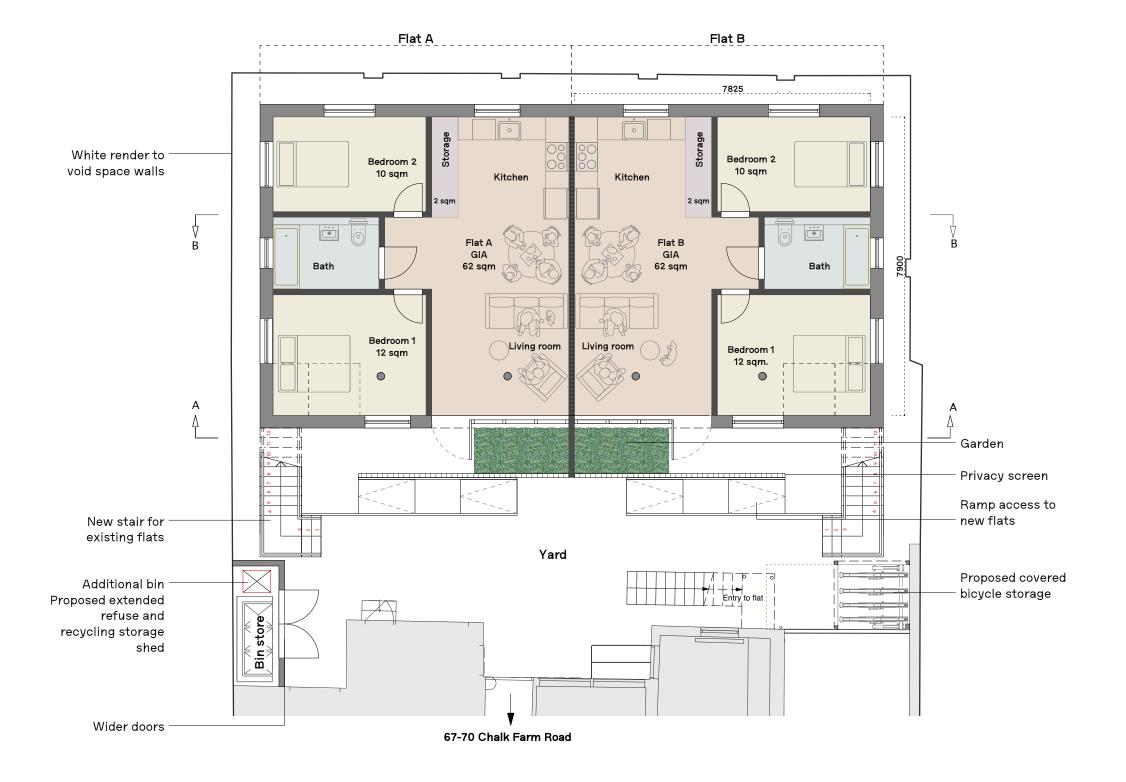

1 Proposed Ground Floor Plan
Scale: 1:100

REV. DATE COMMENT

NOTES
Do not scale from this drawing, All dimensions to
be confirmed on site. Architect to be informed of
any discrepancies before any action is taken. This
drawing is copyright © Manalo & White Ltd and
should not be copied or reproduced without
Manalo & White Ltd consent.

# Manalo & White

UNIT 301, METROPOLITAN WHARF BUILDING, 70 WAPPING WALL, LONDON ETW 3SS T 020 7265 4945 E contact@manaloandwhite.co.uk

PROJECT

67-70 Chalk Farm Road

Proposed Ground Floor Plan

SCALE

1:100 @A3

STATUS

Planning

DRAWING No. REVISION

03 0001

PROJECT No.

Front Elevation
Scale: 1:100

REV. DATE COMMENT

NOTES