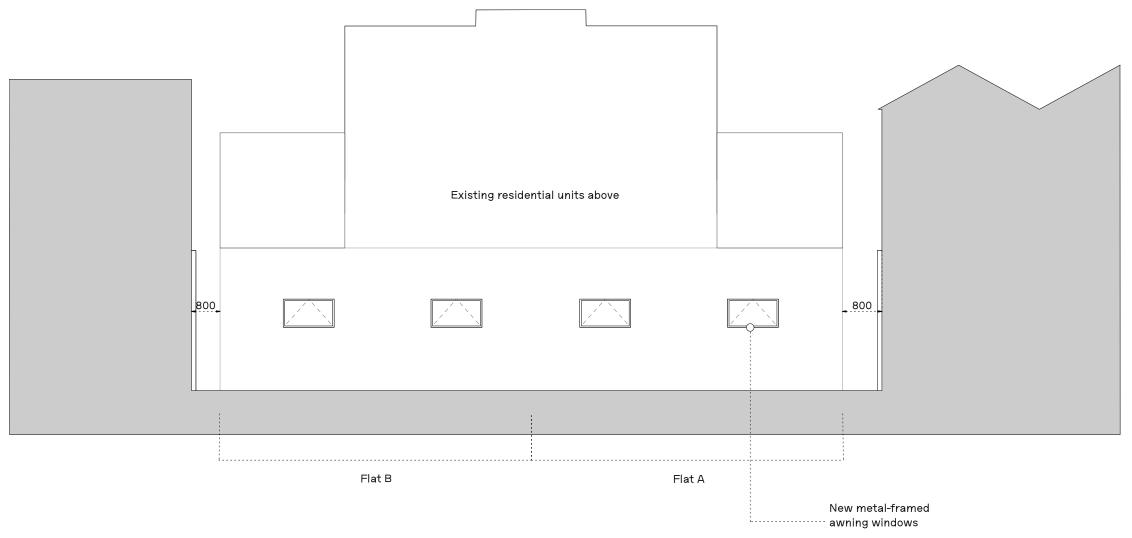

Do not scale from this drawing. All dimensions to be confirmed on site. Architect to be informed of any discrepancies before any action is taken. This drawing is copyright © Manalo & White Ltd and should not be copied or reproduced without Manalo & White Ltd consent.

# Manalo & White

UNIT 301, METROPOLITAN WHARF BUILDING, 70 WAPPING WALL, LONDON E1W 3SS T 020 7265 4945 Econtact@manaloandwhite.co.uk

PROJECT

67-70 Chalk Farm Road

DRAWING

Proposed Elevation

SCALE

1:100 @A3

STATUS

Planning DRAWING No.

03 0002

REVISION

PROJECT No.

1 Rear Elevation C Scale: 1:100 REV. DATE COMMENT

NOTES

Do not scale from this drawing. All dimensions to be confirmed on site. Architect to be informed of any discrepancies before any action is taken. This drawing is copyright © Manalo & White Ltd and should not be copied or reproduced without Manalo & White Ltd consent.