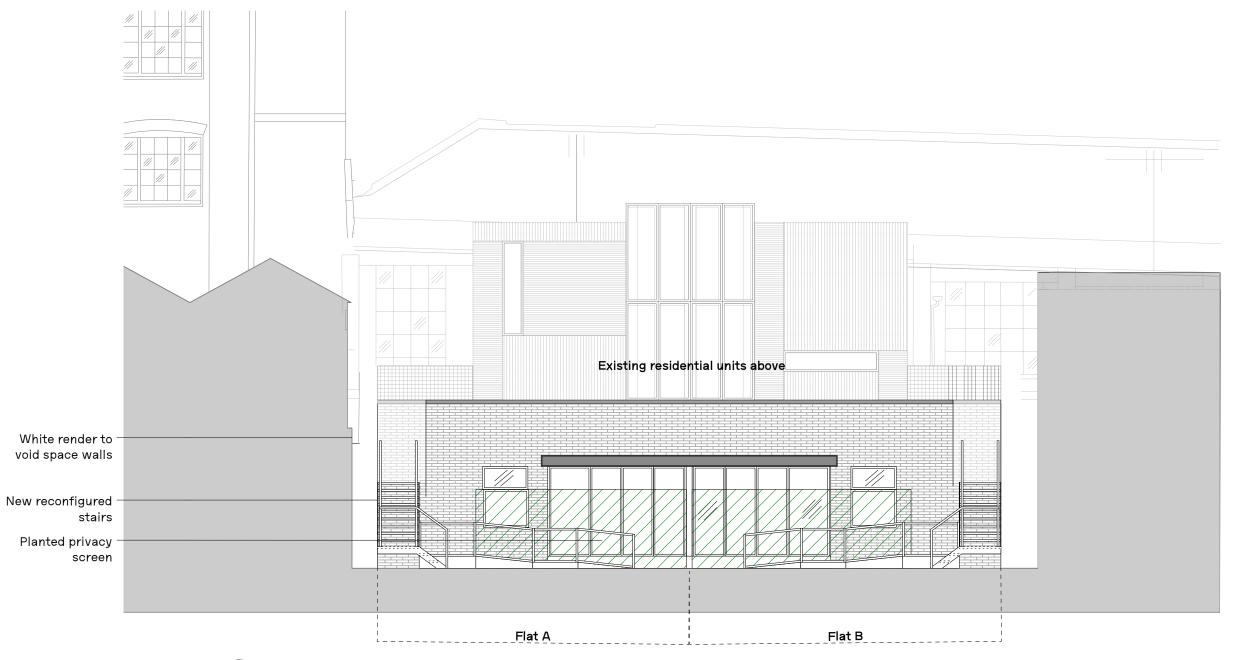

## Manalo & White

UNIT 402, METROPOLITAN WHARF BUILDING, 70 WAPPING WALL, LONDON ETW 3SS T 020 7265 4945 E contact@manaloandwhite.co.uk

PROJECT

67-70 Chalk Farm Road NW1

DRAWING

Proposed Elevation C

SCALE

1:100 @A3

STATUS

Planning

DRAWING No.

REVISION

03 0402

PROJECT No.

REV. DATE COMMENT

NOTES