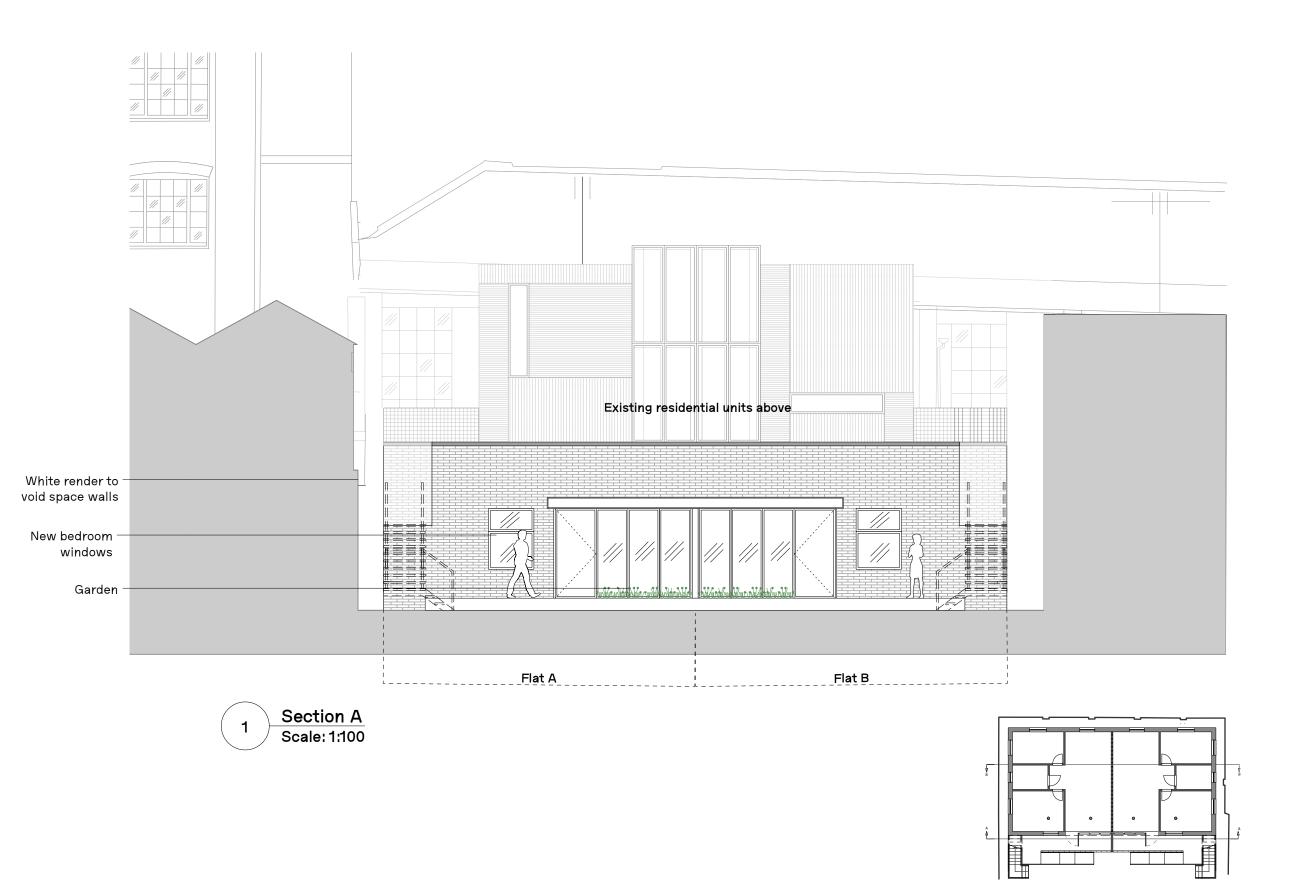

# Manalo & White

UNIT 301, METROPOLITAN WHARF BUILDING, 70 WAPPING WALL, LONDON E1W 3SS T 020 7265 4945 Econtact@manaloandwhite.co.uk

PROJECT

67-70 Chalk Farm Road

DRAWING

Proposed Section A

SCALE

1:100 @A3

STATUS

Planning

DRAWING No. REVISION

03 0003

PROJECT No.

1. Bedroom 2. Living

Scale: 1:100

REV. DATE COMMENT

NOTES

Do not scale from this drawing, All dimensions to be confirmed on site. Architect to be informed of any discrepancies before any action is taken. This drawing is copyright © Manalo & White Ltd and should not be copied or reproduced without Manalo & White Ltd consent.

## Manalo & White

UNIT 301, METROPOLITAN WHARF BUILDING, 70 WAPPING WALL, LONDON E1W 3SS T 020 7265 4945 Econtact@manaloandwhite.co.uk

PROJECT

#### 67-70 Chalk Farm Road

DRAWING