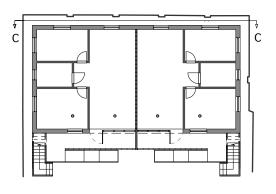

1 Proposed Ground Floor Plan
Scale: 1:100

REV. DATE COMMENT

NOTES
Do not scale from this drawing, All dimensions to
be confirmed on site. Architect to be informed of
any discrepancies before any action is taken. This
drawing is copyright © Manalo & White Ltd and
should not be copied or reproduced without
Manalo & White Ltd consent.

# Manalo & White

UNIT 301, METROPOLITAN WHARF BUILDING, 70 WAPPING WALL, LONDON ETW 3SS T 020 7265 4945 E contact@manaloandwhite.co.uk

PROJECT

67-70 Chalk Farm Road

Proposed Ground Floor Plan

SCALE

1:100 @A3

STATUS

Planning

DRAWING No. REVISION

03 0001

PROJECT No.

Front Elevation
Scale: 1:100

REV. DATE COMMENT

NOTES