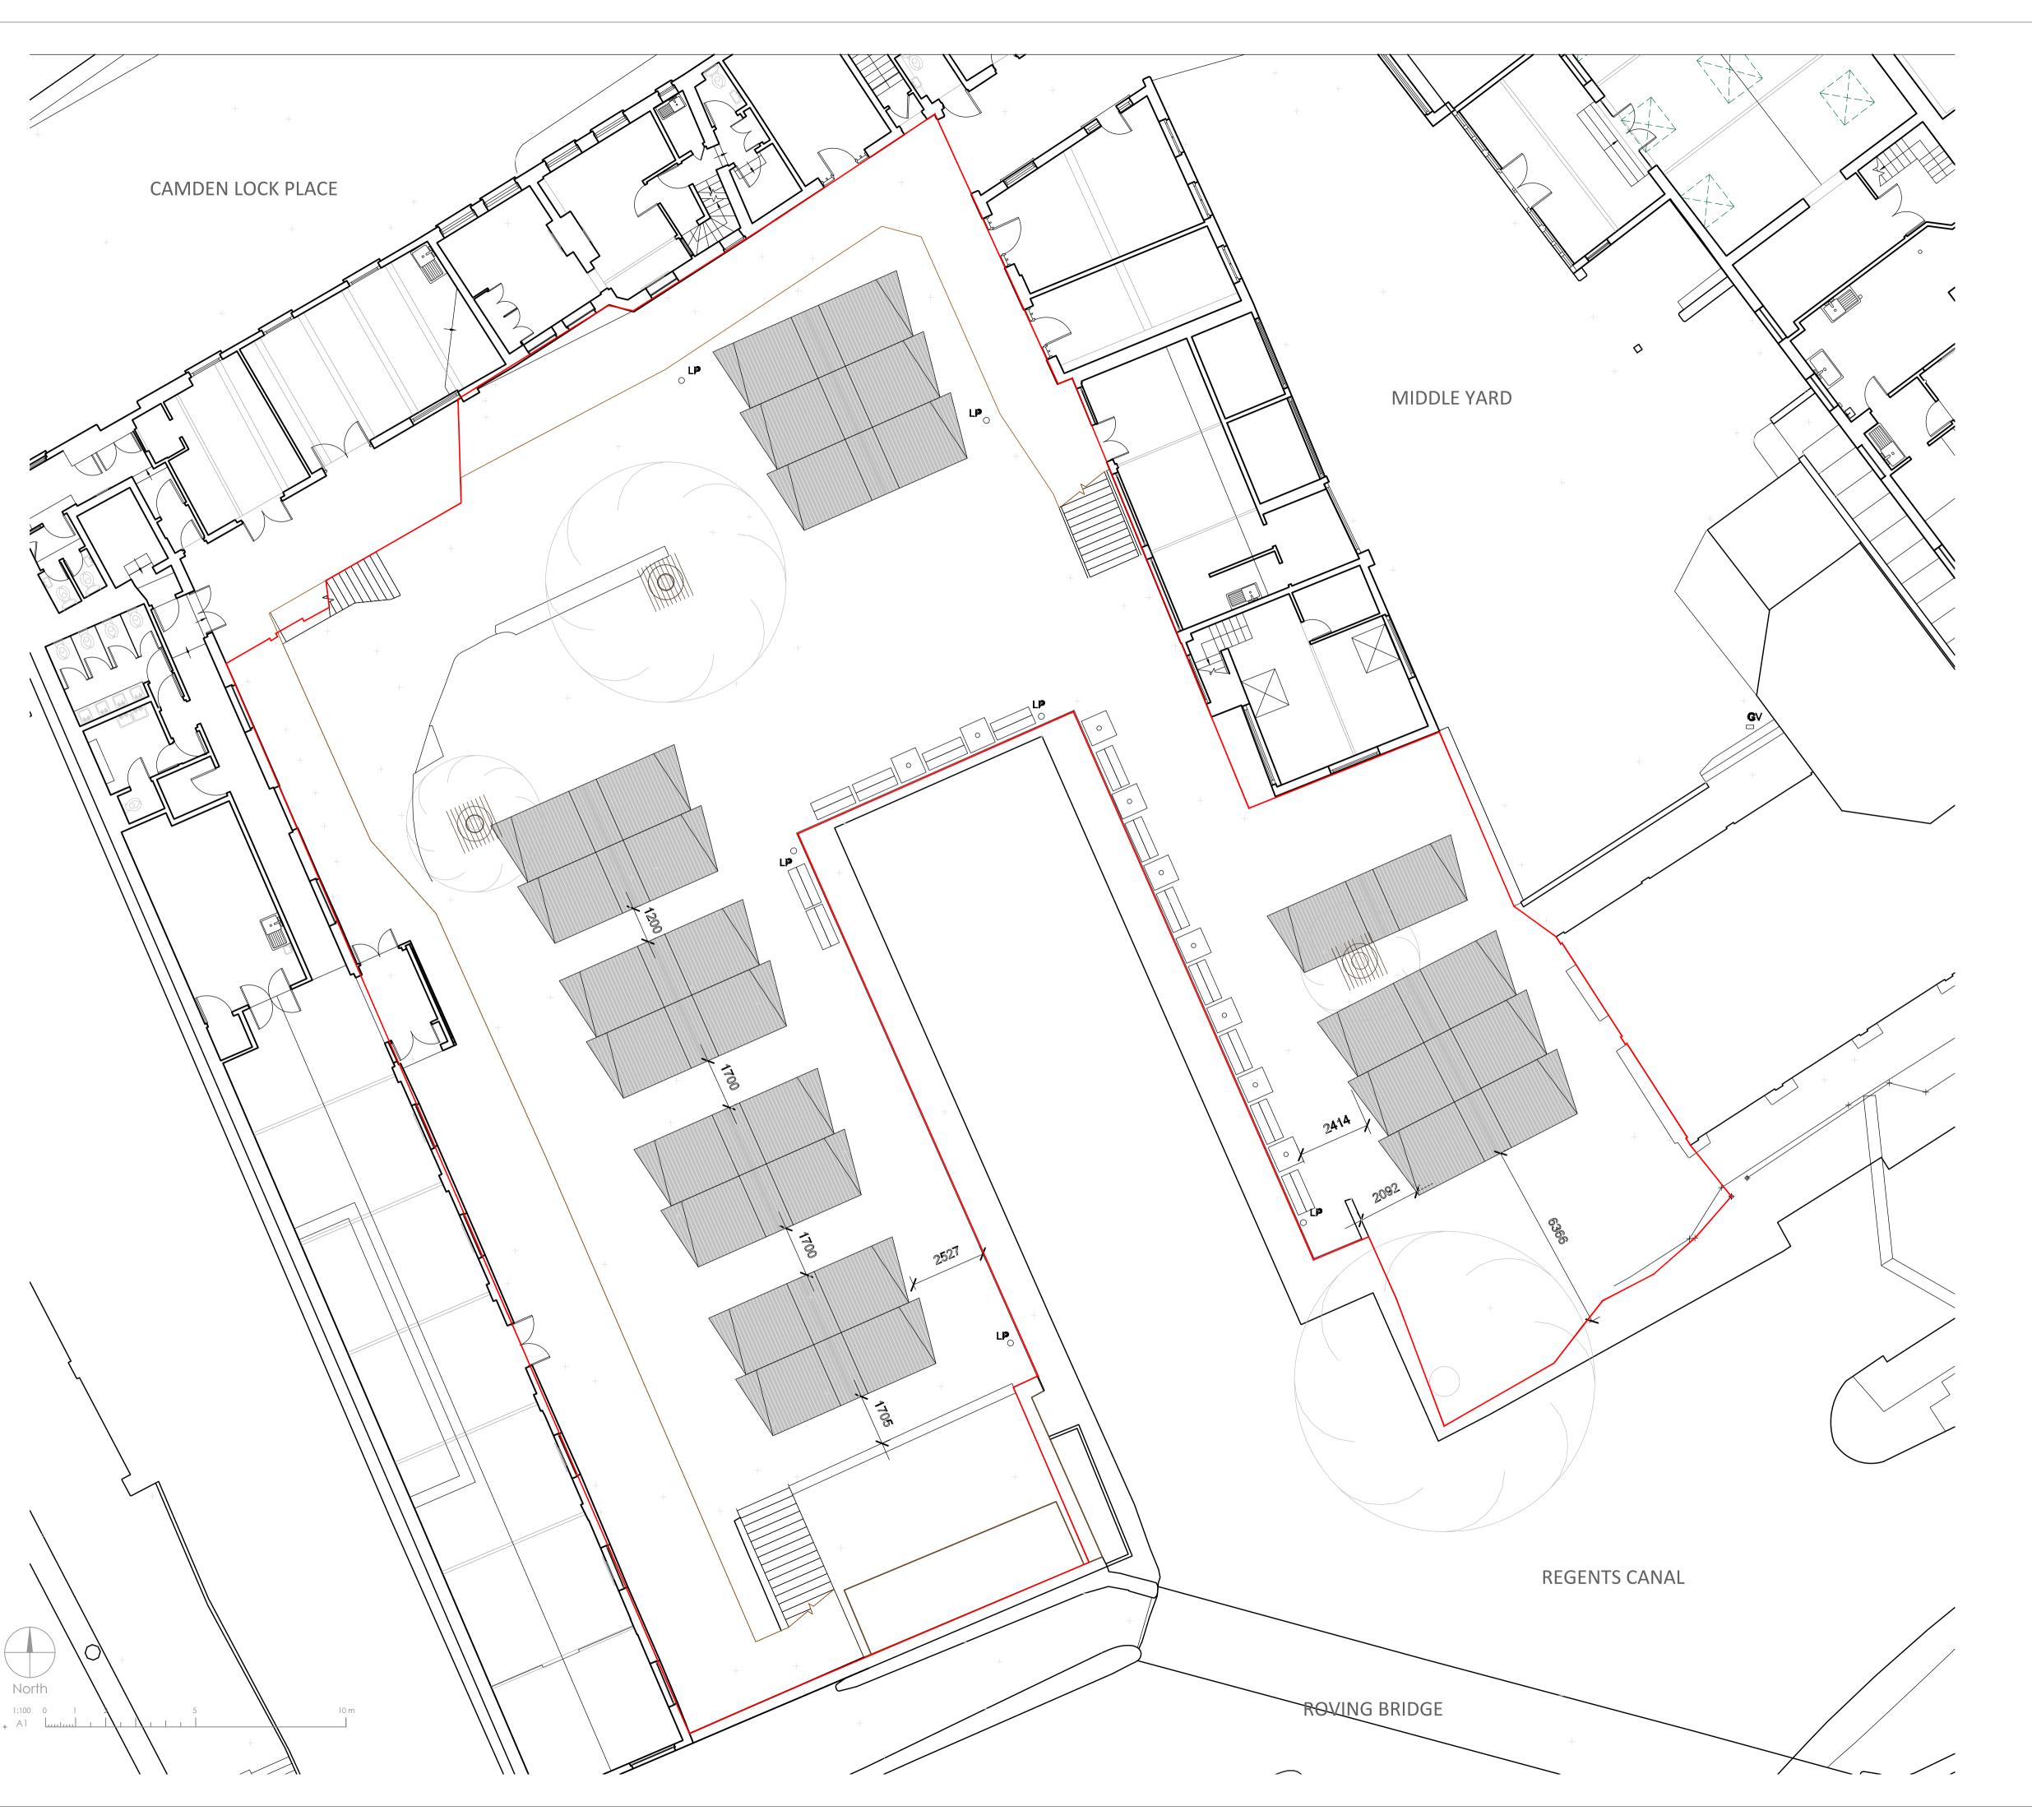

|                      | CLM West Yar                  | d / Camden Market             |  |
|----------------------|-------------------------------|-------------------------------|--|
| Level                | Dranged Be                    | Proposed Boof Plan (20 Units) |  |
| GF                   | Proposed Roof Plan (30 Units) |                               |  |
| Scale                | Date                          | Drawn By                      |  |
| 1:100 A1<br>1:200 A3 | 18.03.2022                    | К.Т.                          |  |
| Rev                  | Date                          | Description                   |  |
| -                    | -                             | Planning                      |  |
| Drawing Nur          | mber                          | Project Number                |  |
| -                    |                               | -                             |  |

Planning Boundary

○ DRAFT ○ TENDER ● PLANNING

This drawing is copyright LabTech.
Do not scale from this drawing.
Drawings to be read in conjunction with all other architectural and design consultant information.
All dimensions and levels to be checked on site by the contractor and such dimensions to be his responsibility.
Report all drawing errors, omissions and discrepancies to the architect.