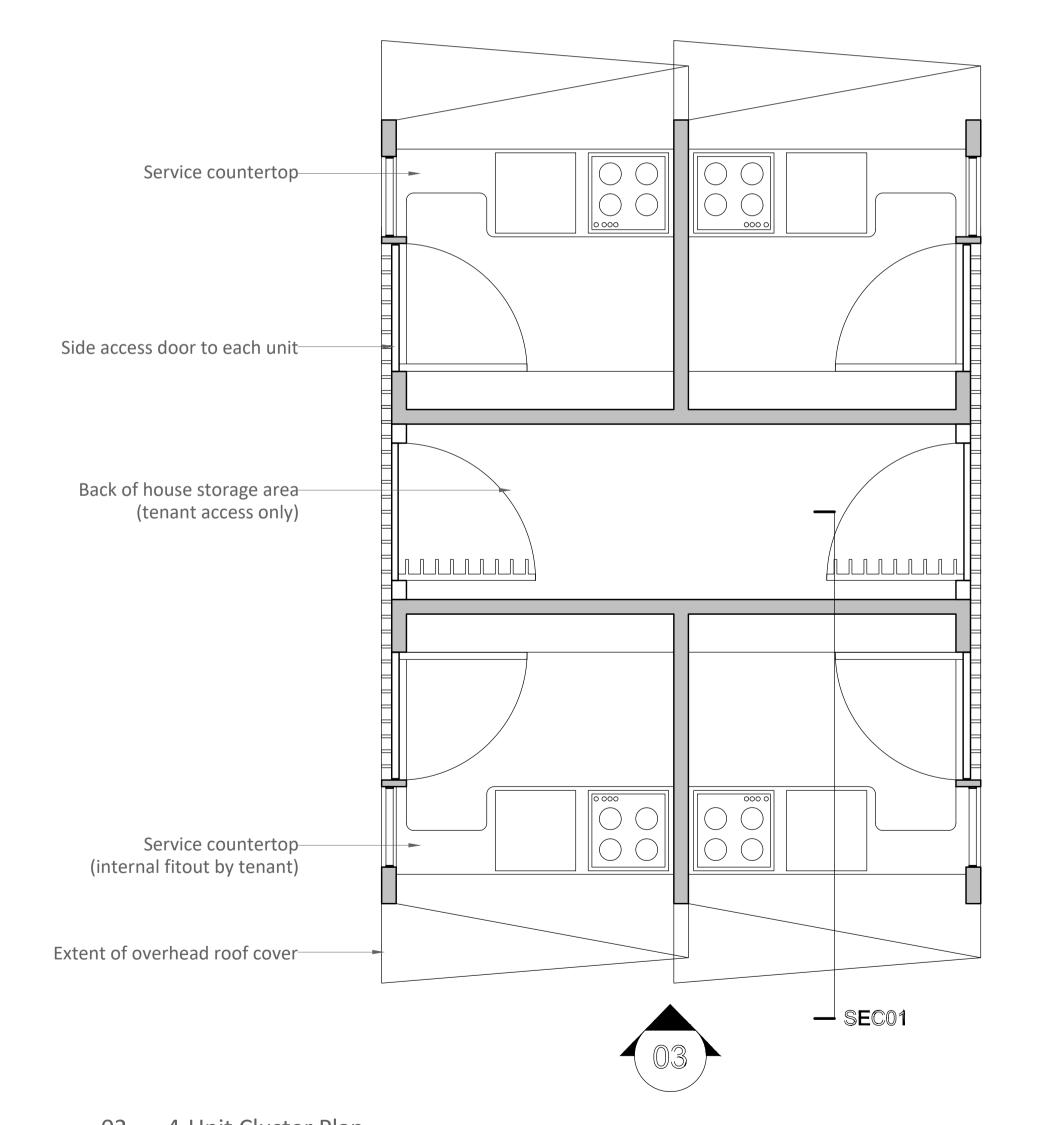

## 01 Section Scale 1:50

02 4-Unit Cluster Plan Scale 1:50

03 4-Unit Cluster Front Elevation Scale 1:50

04 4-Unit Cluster Side Elevation Scale 1:50

|                      | CLM West Ya                       | ard / Camden Market |
|----------------------|-----------------------------------|---------------------|
| Level                | Proposed 4-Units Plan & Elevation |                     |
| GF                   |                                   |                     |
| Scale                | Date                              | Drawn By            |
| 1:100 A1<br>1:200 A3 | 18.03.2022                        | К.Т.                |
| Rev                  | Date                              | Description         |
| -                    | -                                 | Planning            |
| Drawing Nu           | mber                              | Project Number      |
| -                    |                                   | -                   |