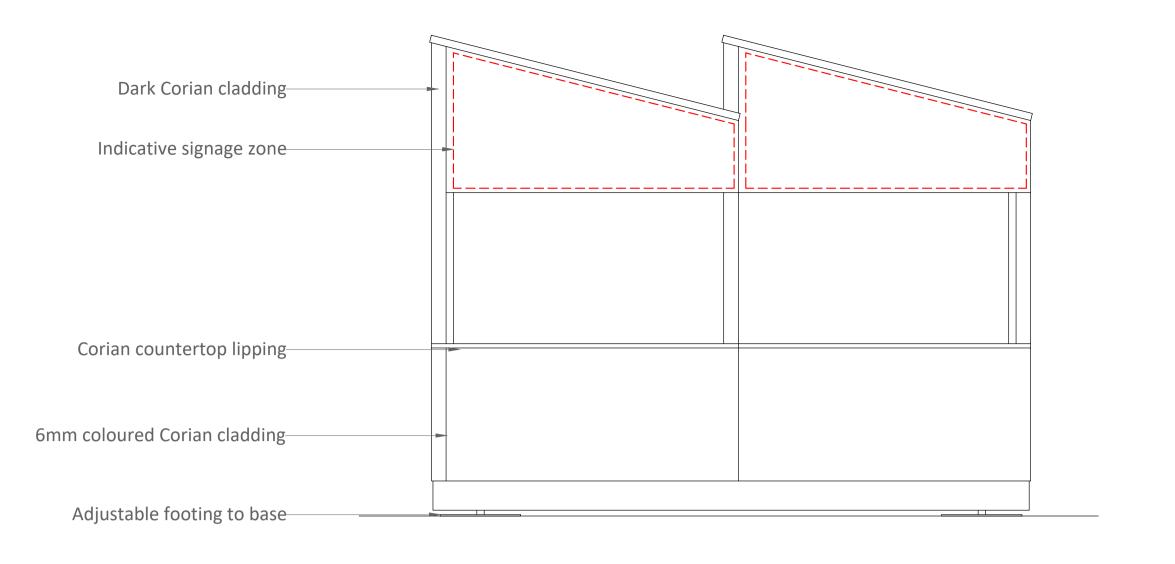

## 01 Section Scale 1:50

02 4-Unit Cluster Plan Scale 1:50

03 4-Unit Cluster Front Elevation Scale 1:50

04 4-Unit Cluster Side Elevation Scale 1:50

|                      | CLM West Ya                       | ard / Camden Market |
|----------------------|-----------------------------------|---------------------|
| Level                | Proposed 4-Units Plan & Elevation |                     |
| GF                   |                                   |                     |
| Scale                | Date                              | Drawn By            |
| 1:100 A1<br>1:200 A3 | 18.03.2022                        | К.Т.                |
| Rev                  | Date                              | Description         |
| -                    | -                                 | Planning            |
| Drawing Nu           | mber                              | Project Number      |
| -                    |                                   | -                   |