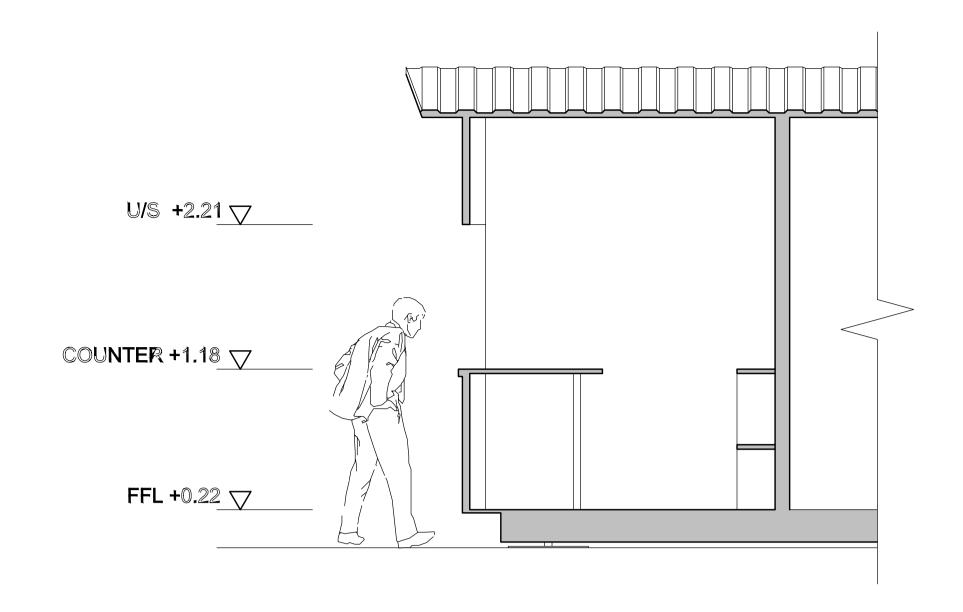

## 01 Section Scale 1:50

02 4-Unit Cluster Plan Scale 1:50

03 4-Unit Cluster Front Elevation Scale 1:50

04 4-Unit Cluster Side Elevation Scale 1:50

|                      | CLM West Ya                       | ard / Camden Market |
|----------------------|-----------------------------------|---------------------|
| Level                | Proposed 4-Units Plan & Elevation |                     |
| GF                   |                                   |                     |
| Scale                | Date                              | Drawn By            |
| 1:100 A1<br>1:200 A3 | 18.03.2022                        | К.Т.                |
| Rev                  | Date                              | Description         |
| -                    | -                                 | Planning            |
| Drawing Nu           | mber                              | Project Number      |
| -                    |                                   | -                   |