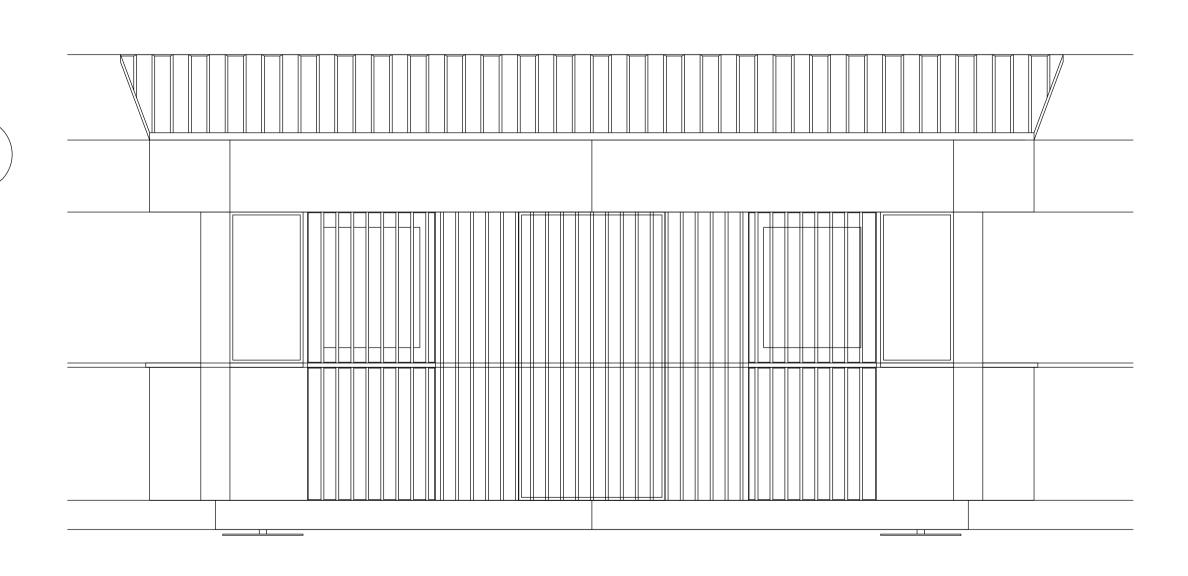

## 01 Section Scale 1:50

02 4-Unit Cluster Plan Scale 1:50

03 4-Unit Cluster Front Elevation Scale 1:50

04 4-Unit Cluster Side Elevation Scale 1:50

|                      | CLM West Ya                       | ard / Camden Market |
|----------------------|-----------------------------------|---------------------|
| Level                | Proposed 4-Units Plan & Elevation |                     |
| GF                   |                                   |                     |
| Scale                | Date                              | Drawn By            |
| 1:100 A1<br>1:200 A3 | 18.03.2022                        | К.Т.                |
| Rev                  | Date                              | Description         |
| -                    | -                                 | Planning            |
| Drawing Nu           | mber                              | Project Number      |
| -                    |                                   | -                   |