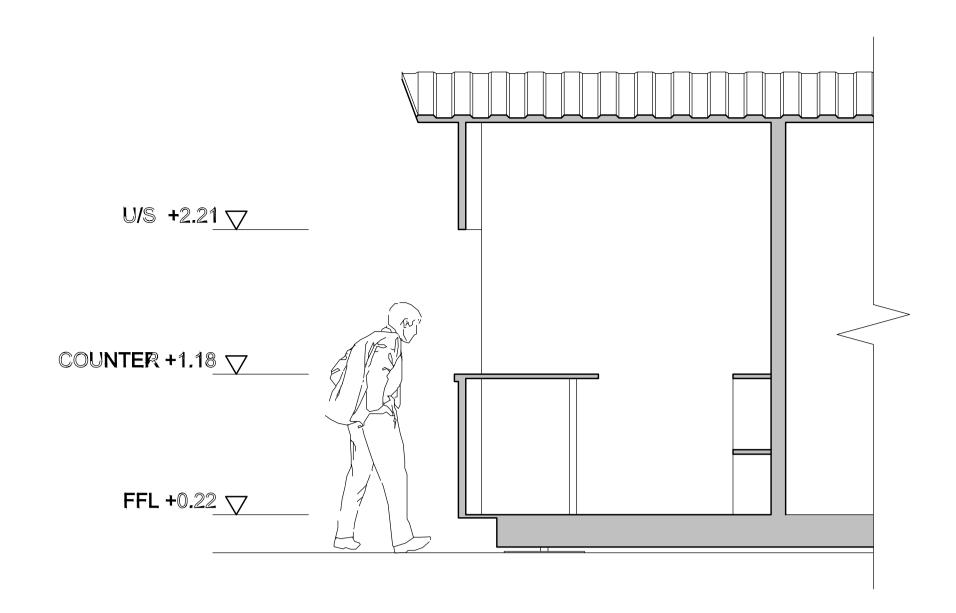

## 01 Section Scale 1:50

03 4-Unit Cluster Front Elevation Scale 1:50

04 4-Unit Cluster Side Elevation Scale 1:50

|                      | C     | LM West Ya                        | ard / Camden Marke          |  |
|----------------------|-------|-----------------------------------|-----------------------------|--|
| Level                |       | Eviating 4.11                     | ng Allnits Plan & Floyation |  |
| GF                   |       | Existing 4-Units Plan & Elevation |                             |  |
| Scale                |       | Date                              | Drawn By                    |  |
| 1:100 A1<br>1:200 A3 |       | 18.03.2022                        | K.T.                        |  |
| Rev                  |       | Date                              | Description                 |  |
| -                    |       | -                                 | Planning                    |  |
| Drawing Nu           | ımber | 1                                 | Project Number              |  |
| -                    |       |                                   | -                           |  |