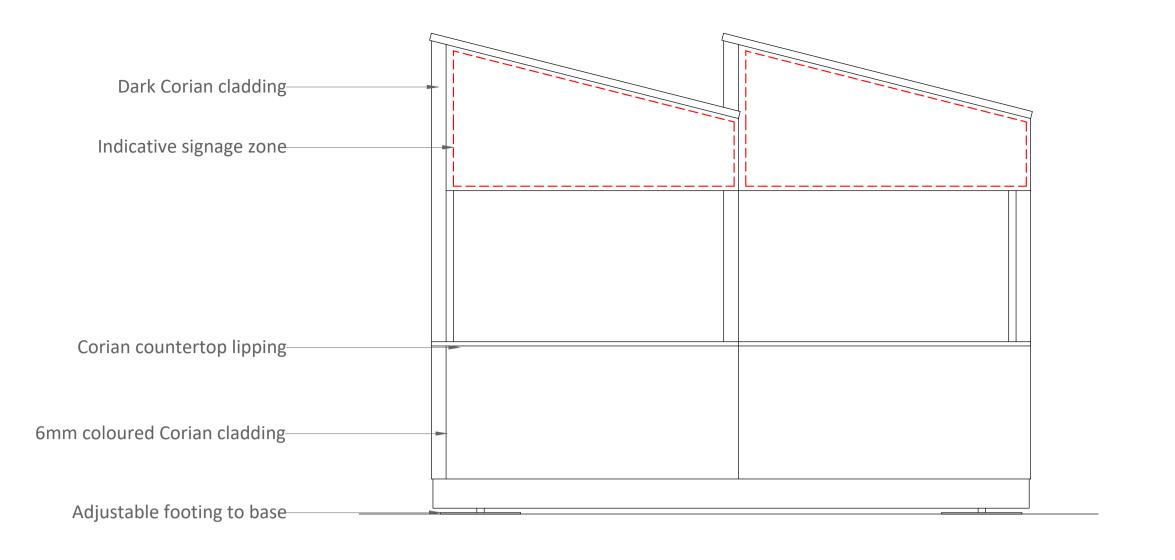

## 01 Section Scale 1:50

03 4-Unit Cluster Front Elevation Scale 1:50

04 4-Unit Cluster Side Elevation Scale 1:50

|                      | C     | LM West Ya                        | ard / Camden Marke          |  |
|----------------------|-------|-----------------------------------|-----------------------------|--|
| Level                |       | Eviating 4.11                     | ng Allnits Plan & Floyation |  |
| GF                   |       | Existing 4-Units Plan & Elevation |                             |  |
| Scale                |       | Date                              | Drawn By                    |  |
| 1:100 A1<br>1:200 A3 |       | 18.03.2022                        | K.T.                        |  |
| Rev                  |       | Date                              | Description                 |  |
| -                    |       | -                                 | Planning                    |  |
| Drawing Nu           | ımber | 1                                 | Project Number              |  |
| -                    |       |                                   | -                           |  |