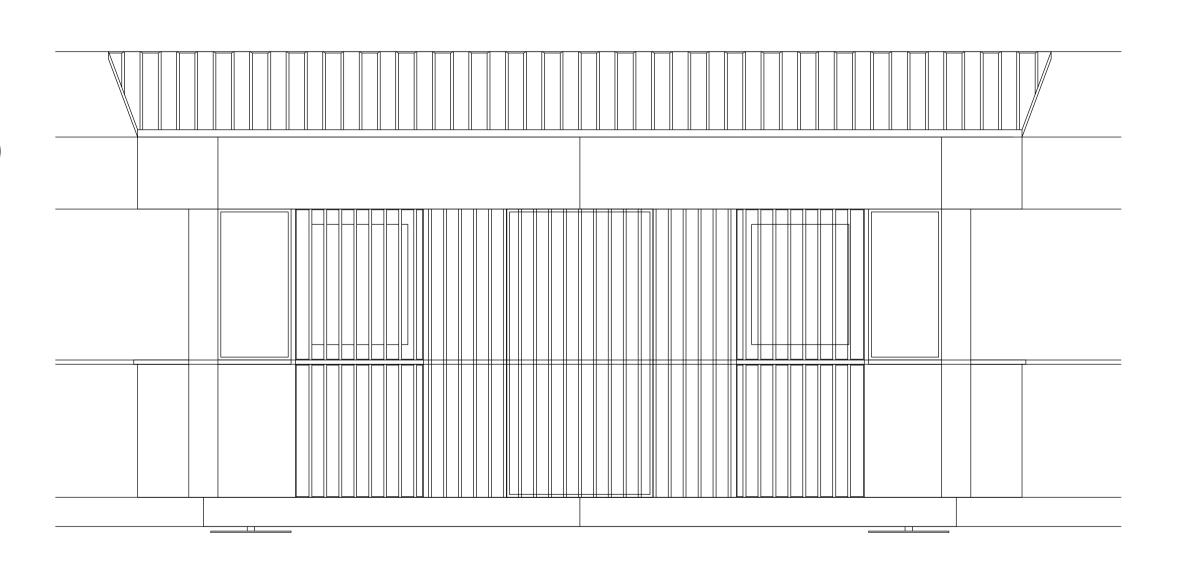

## 01 Section Scale 1:50

03 4-Unit Cluster Front Elevation Scale 1:50

04 4-Unit Cluster Side Elevation Scale 1:50

|                      | C     | LM West Ya                        | ard / Camden Marke          |  |
|----------------------|-------|-----------------------------------|-----------------------------|--|
| Level                |       | Eviating 4.11                     | ng Allnits Plan & Floyation |  |
| GF                   |       | Existing 4-Units Plan & Elevation |                             |  |
| Scale                |       | Date                              | Drawn By                    |  |
| 1:100 A1<br>1:200 A3 |       | 18.03.2022                        | K.T.                        |  |
| Rev                  |       | Date                              | Description                 |  |
| -                    |       | -                                 | Planning                    |  |
| Drawing Nu           | ımber | 1                                 | Project Number              |  |
| -                    |       |                                   | -                           |  |