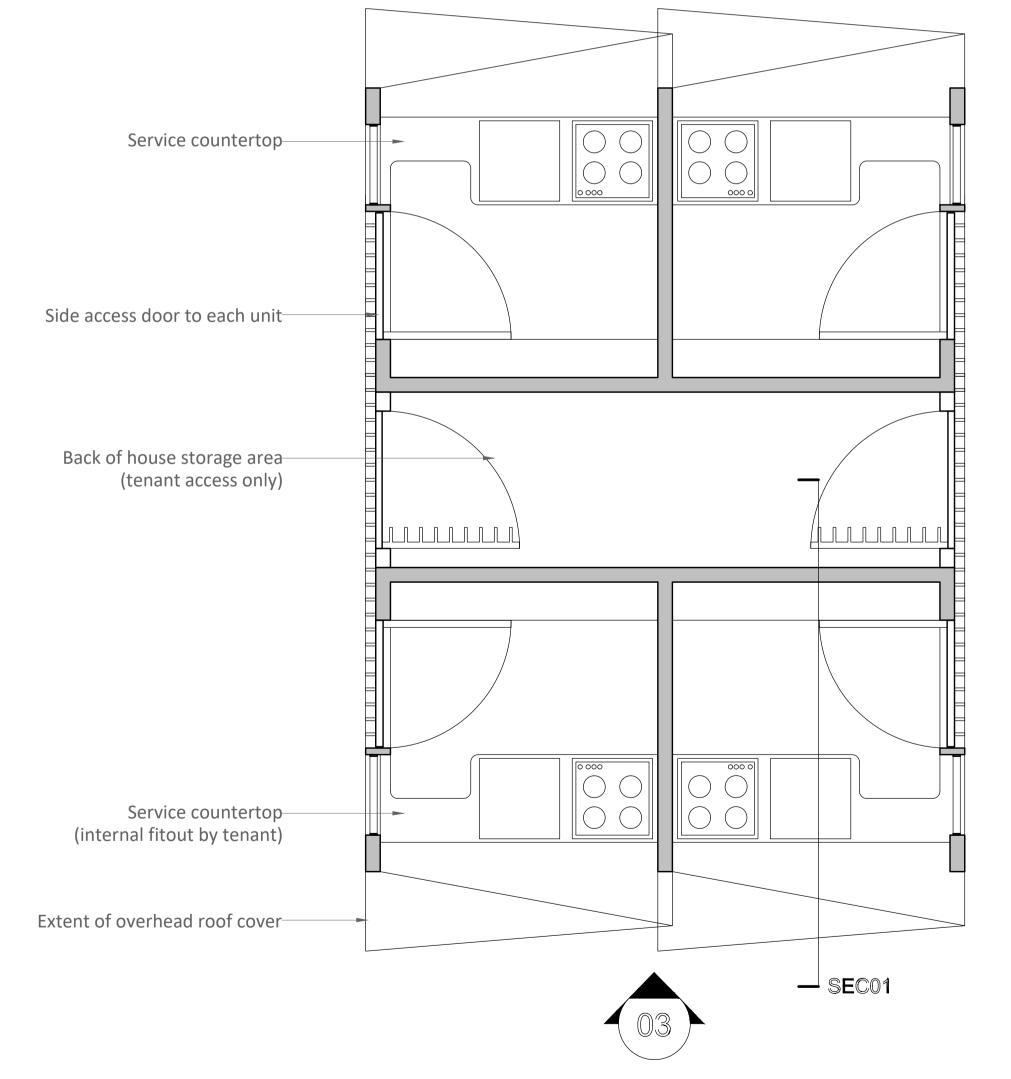

## 01 Section Scale 1:50

03 4-Unit Cluster Front Elevation Scale 1:50

04 4-Unit Cluster Side Elevation Scale 1:50

|                      | C     | LM West Ya                        | ard / Camden Marke          |  |
|----------------------|-------|-----------------------------------|-----------------------------|--|
| Level                |       | Eviating 4.11                     | ng Allnits Plan & Floyation |  |
| GF                   |       | Existing 4-Units Plan & Elevation |                             |  |
| Scale                |       | Date                              | Drawn By                    |  |
| 1:100 A1<br>1:200 A3 |       | 18.03.2022                        | K.T.                        |  |
| Rev                  |       | Date                              | Description                 |  |
| -                    |       | -                                 | Planning                    |  |
| Drawing Nu           | ımber | 1                                 | Project Number              |  |
| -                    |       |                                   | -                           |  |