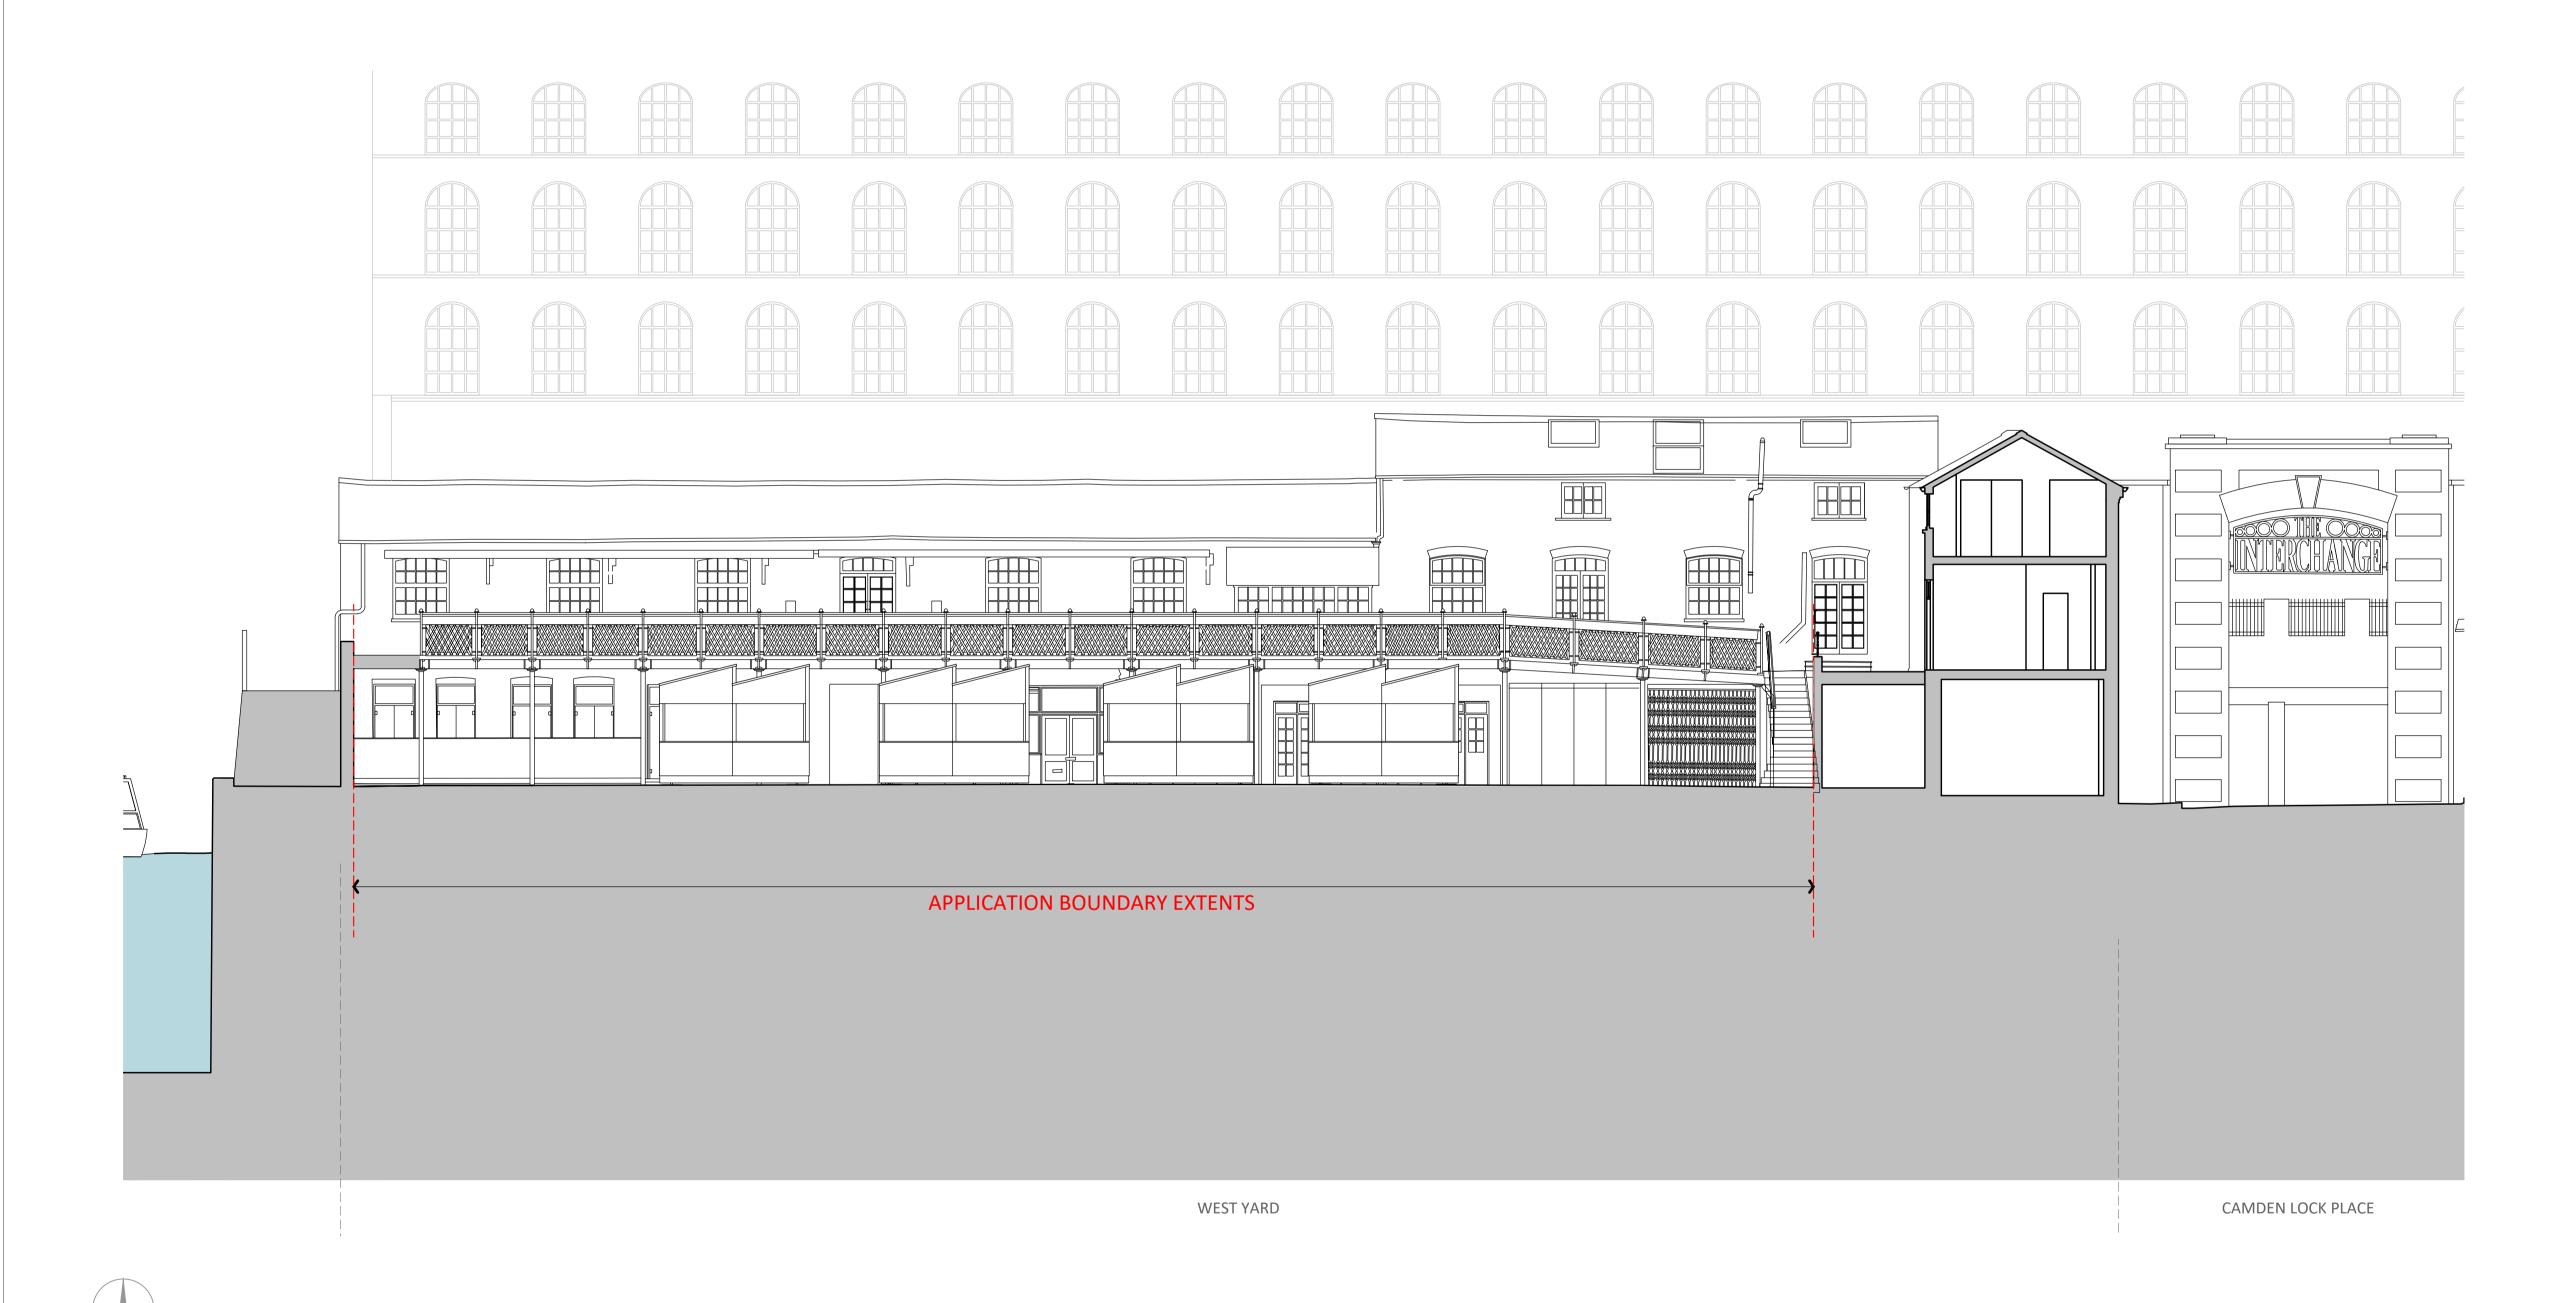

|                      | CLM Wes     | Proposed Elevation 2 - Viewing Towards Interchange Building |  |
|----------------------|-------------|-------------------------------------------------------------|--|
| Level                | Proposed El |                                                             |  |
| GF                   | Int         |                                                             |  |
| Scale                | Date        | Drawn By                                                    |  |
| 1:100 A1<br>1:200 A3 | 18.03.20    | 22 K.T.                                                     |  |
| Rev                  | Date        | Description                                                 |  |
| -                    | -           | Planning                                                    |  |
| Drawing N            | lumber      | Project Number                                              |  |
|                      | -           | -                                                           |  |