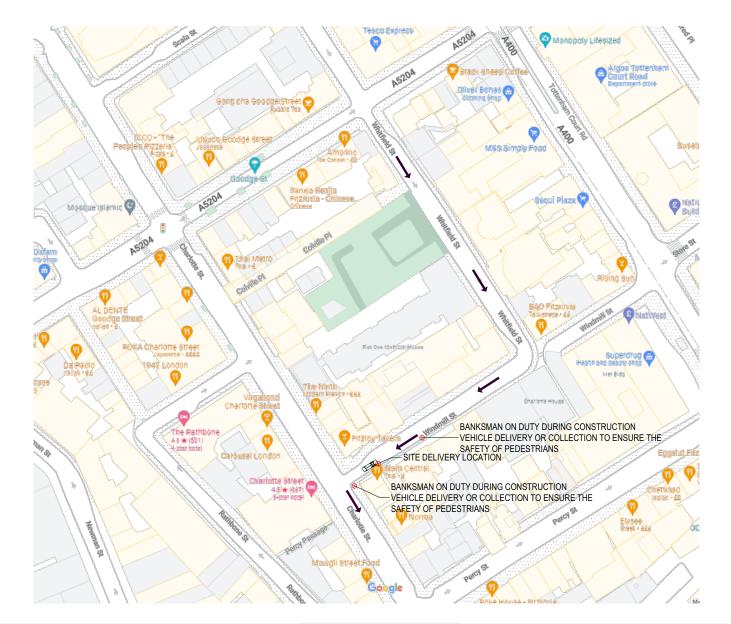

| TRAFFIC ROUTE PLAN<br>SCALE NTS/A4<br>DR NO: 14CS 0102<br>DATE: 04 APRIL 2022 |  | * | RAIDARCHITECTURE<br>36 Waterways House<br>Bentinck Road<br>West Drayton<br>UB7 7SG<br>Website: raidarchitecture.co.uk<br>info@raidarchitecture.co.uk |
|-------------------------------------------------------------------------------|--|---|------------------------------------------------------------------------------------------------------------------------------------------------------|
|-------------------------------------------------------------------------------|--|---|------------------------------------------------------------------------------------------------------------------------------------------------------|