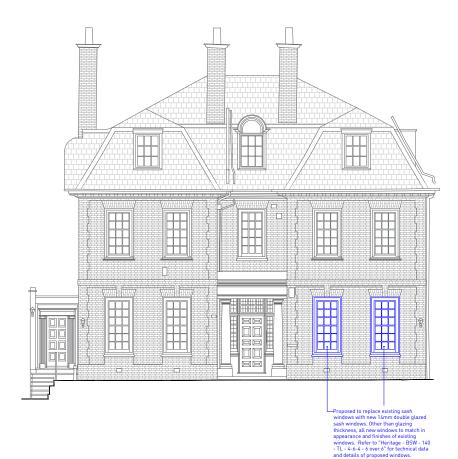

EXISTING NORTH ELEVATION

EXISTING WEST ELEVATION (PRINCIPLE ELEVATION)

EXISTING SOUTH ELEVATION

| ARCHITECTS                                                                                                                                                                                                                                                                                                                                                                                                                       |
|----------------------------------------------------------------------------------------------------------------------------------------------------------------------------------------------------------------------------------------------------------------------------------------------------------------------------------------------------------------------------------------------------------------------------------|
| Daniel Koo Architects<br>15 Primezone Mews<br>London N8 9JP<br>T: +44 (0)7401 425 377                                                                                                                                                                                                                                                                                                                                            |
|                                                                                                                                                                                                                                                                                                                                                                                                                                  |
| NOTES                                                                                                                                                                                                                                                                                                                                                                                                                            |
| Check all relevant dimensions,<br>lines and levels on site before<br>proceeding with the work. Take site<br>dimensions for fabrication of<br>joinery and other fittings. Prefer<br>larger scale drawings. Refer all<br>discrepancies to the Architect for<br>decision before putting work in<br>hand. Copyright of this drawing and<br>in all work executed from it<br>remains the property of Daniel Koo<br>Architects Limited. |
| REVISION                                                                                                                                                                                                                                                                                                                                                                                                                         |
| REV DATE DESCRIPTION BY                                                                                                                                                                                                                                                                                                                                                                                                          |
|                                                                                                                                                                                                                                                                                                                                                                                                                                  |
| KEY<br>FRINED<br>1:150 (GA3                                                                                                                                                                                                                                                                                                                                                                                                      |
| 0 4.5m                                                                                                                                                                                                                                                                                                                                                                                                                           |
| PROJECT                                                                                                                                                                                                                                                                                                                                                                                                                          |
| No. Name<br>008 Flat 1<br>Rosecroft Avenue                                                                                                                                                                                                                                                                                                                                                                                       |
| DRAWING STATUS                                                                                                                                                                                                                                                                                                                                                                                                                   |
| PLANNING                                                                                                                                                                                                                                                                                                                                                                                                                         |
| DRAWING TITLE                                                                                                                                                                                                                                                                                                                                                                                                                    |
| PROPOSED ELEVATIONS                                                                                                                                                                                                                                                                                                                                                                                                              |
| DRAWING NUMBER DATE                                                                                                                                                                                                                                                                                                                                                                                                              |
| 008_01-101 02/03/2022                                                                                                                                                                                                                                                                                                                                                                                                            |