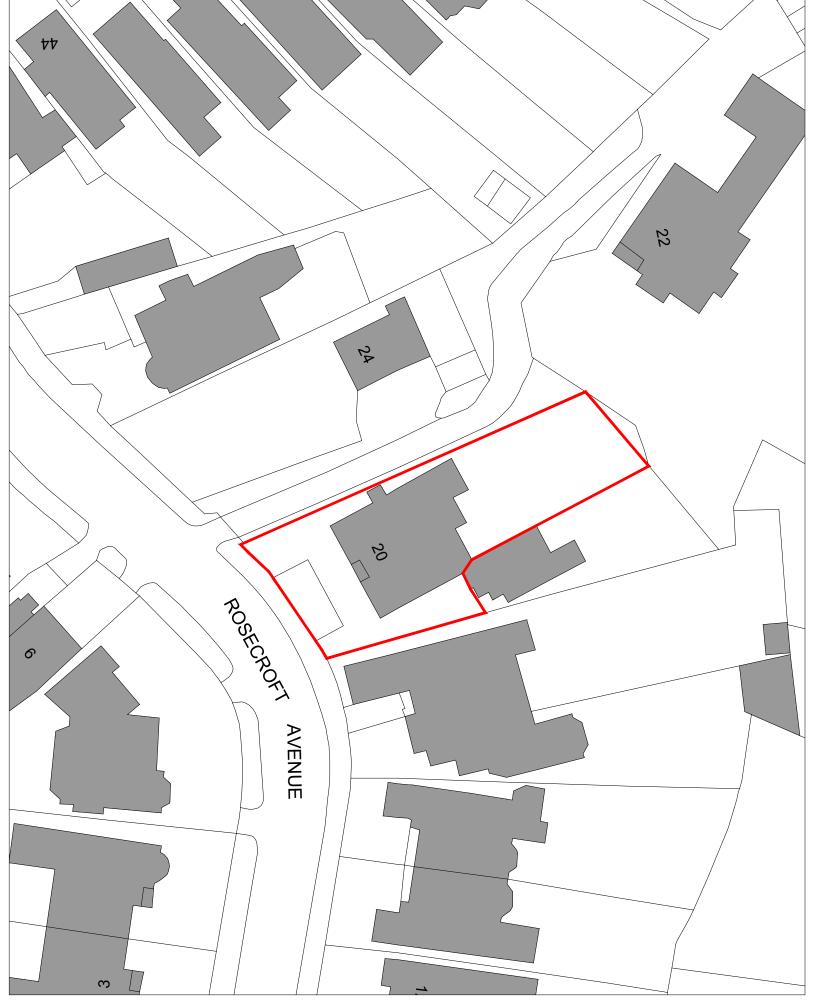

ROSCICROOM AVENUE

LOCATION PLAN 1:1250

BLOCK PLAN 1:500

## PROJECT

No. Name 008 Flat 1

20 Rosecroft Avenue

DRAWING STATUS

# **PLANNING**

DRAWING TITLE

LOCATION PLAN + BLOCK PLAN

DRAWING NUMBER

008\_00-LP

02/03/2022

DATE