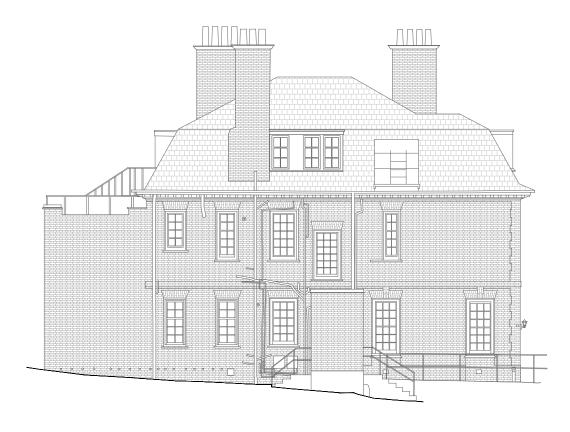

EXISTING WEST ELEVATION (PRINCIPLE ELEVATION)

EXISTING EAST ELEVATION (REAR ELEVATION)

EXISTING NORTH ELEVATION

EXISTING SOUTH ELEVATION