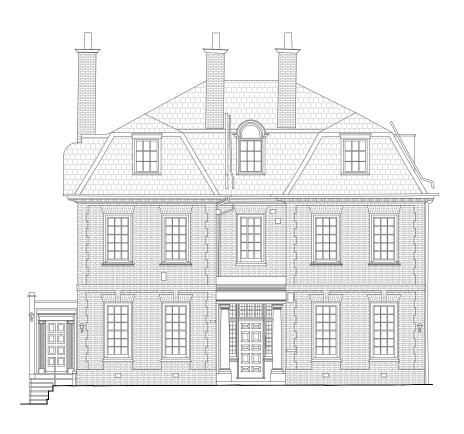

EXISTING WEST ELEVATION (PRINCIPLE ELEVATION)

EXISTING EAST ELEVATION (REAR ELEVATION)

EXISTING NORTH ELEVATION

EXISTING SOUTH ELEVATION