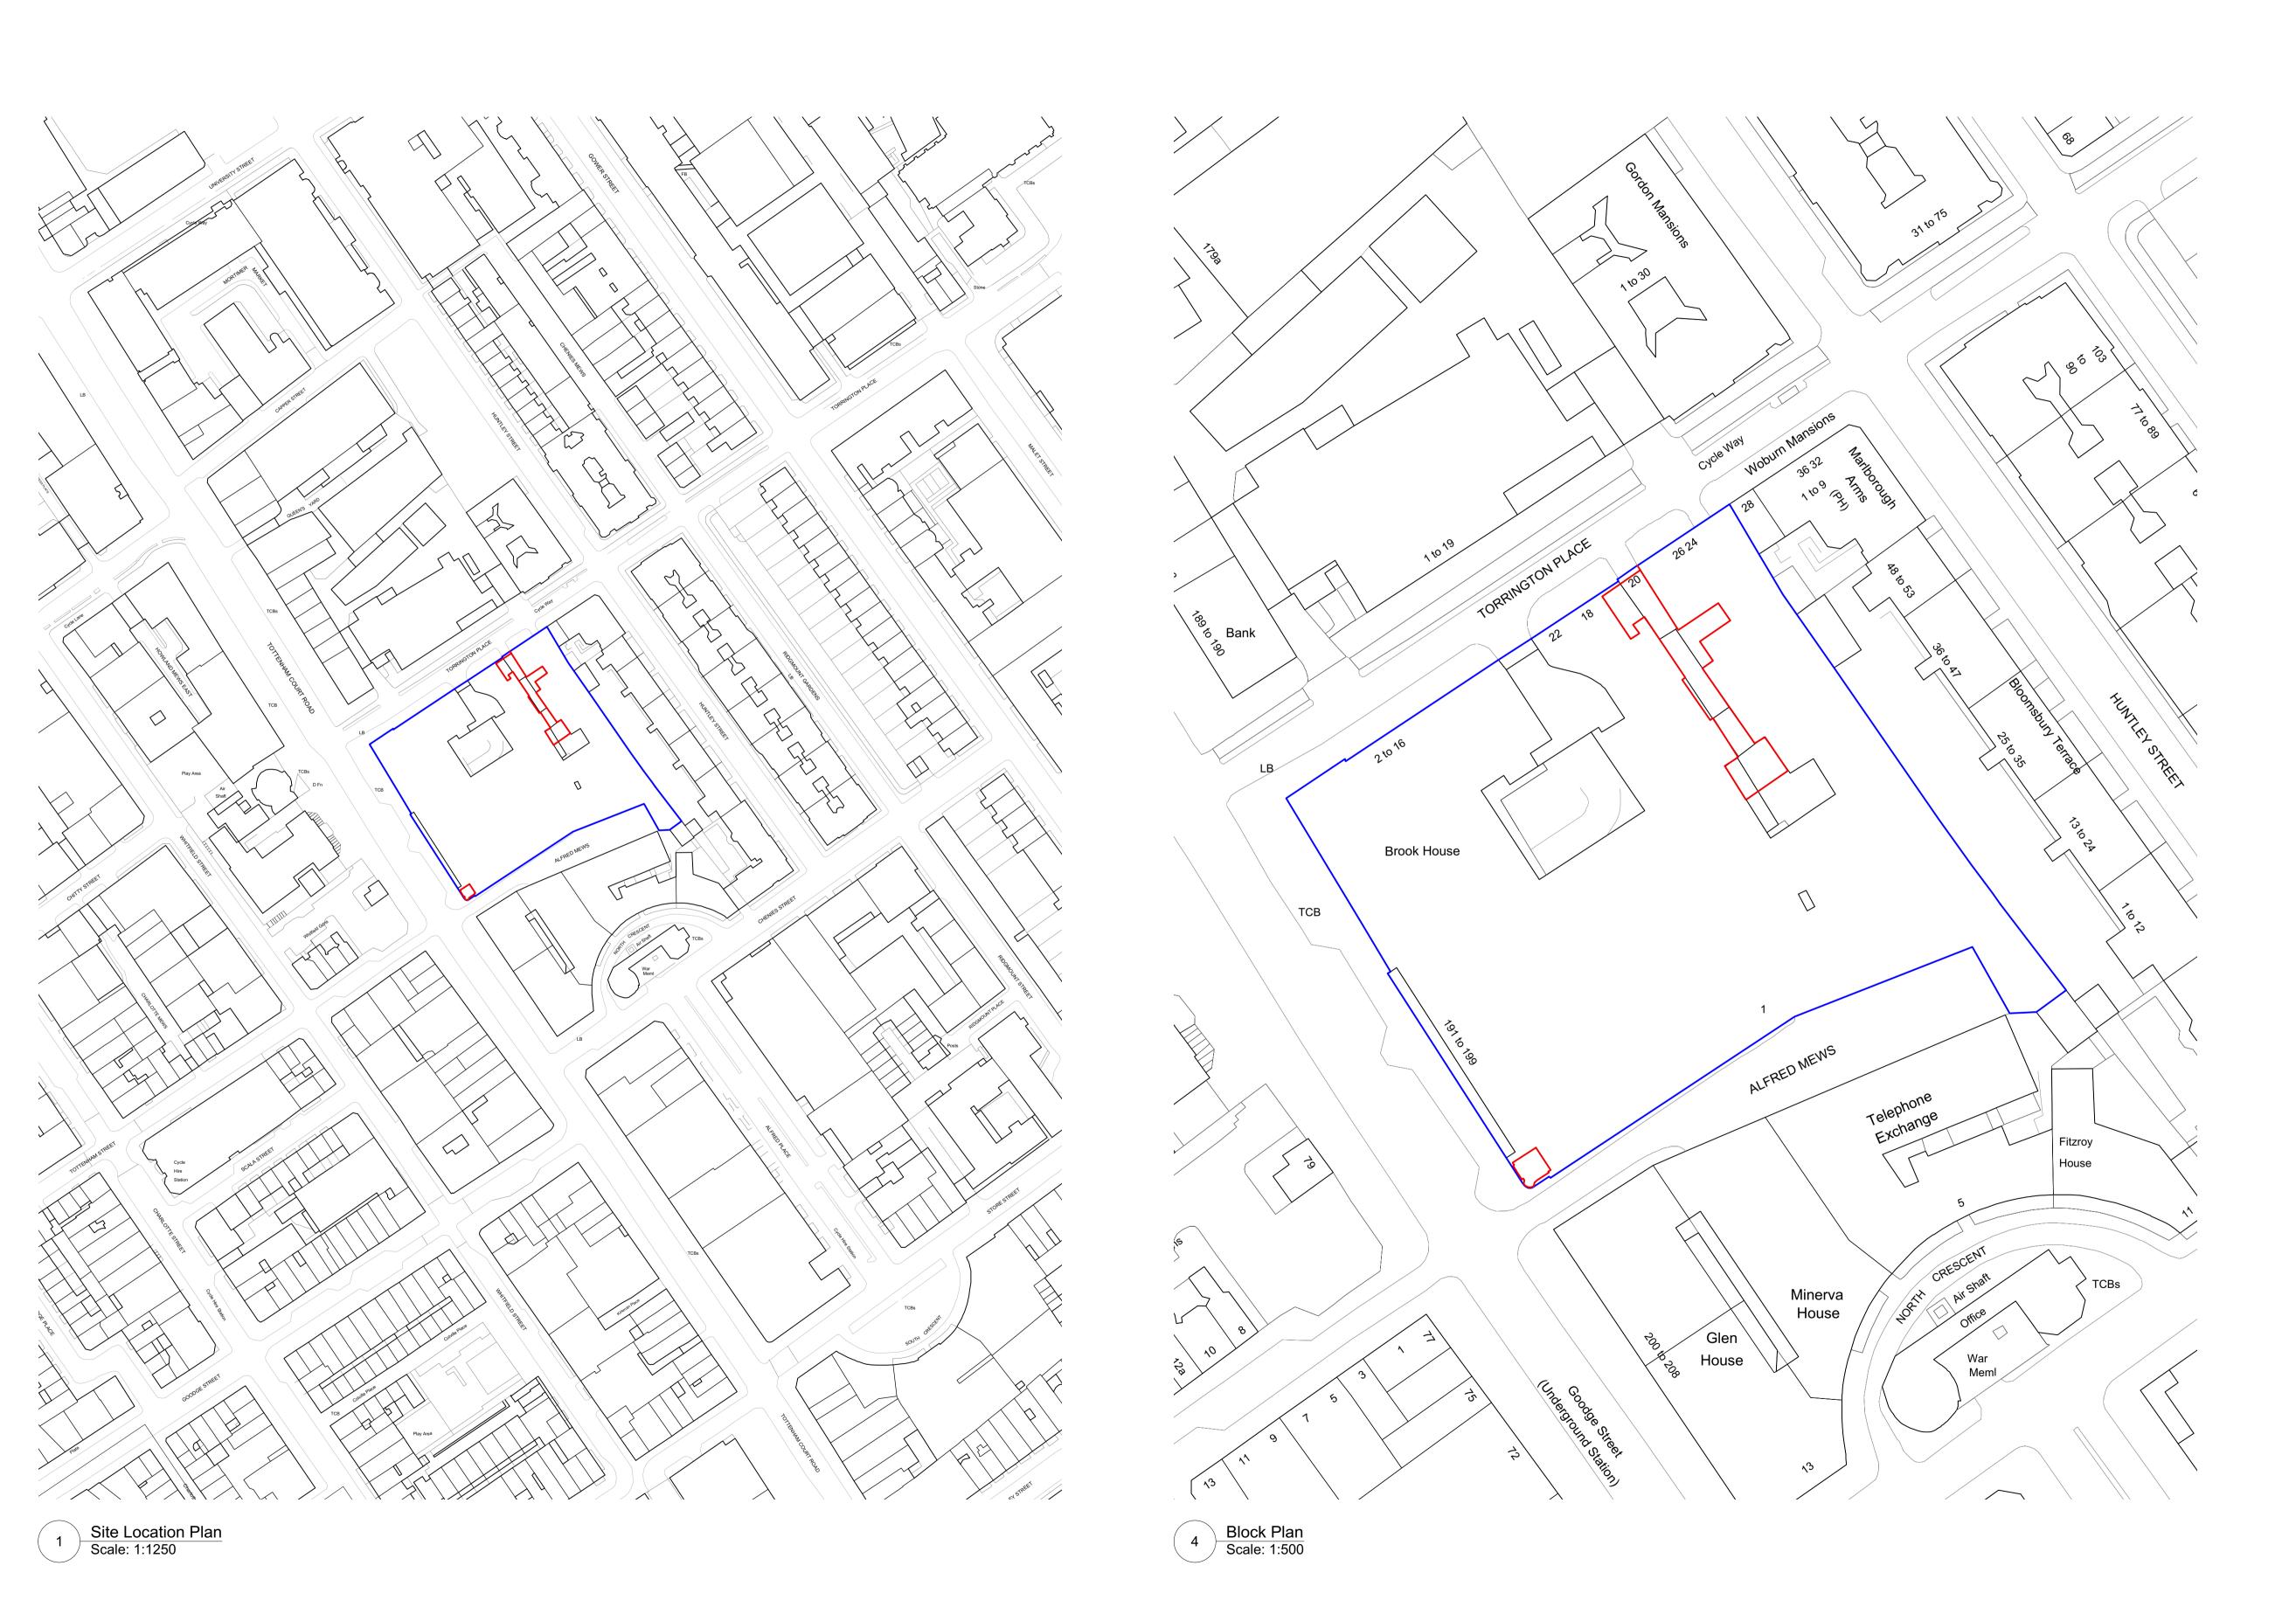

GENERAL NOTES. © Buckley Gray Yeoman Limited All dimensions to be checked on site prior to commencement of any works, and/or preparation of any shop drawings. Sizes of and dimensions to any structural elements are indicative only. See structural engineers drawings for actual sizes / dimensions. Sizes of and dimensions to any service elements are indicative only. See service engineers drawings for actual sizes and dimensions. This drawing to be read in conjunction with all other Architect's drawings, specifications and other Consultants' information. All proprietary systems shown on this drawing are to be installed strictly in accordance with the Manufacturers/Suppliers recommended details. Any discrepancies between information shown on this drawing and any other contract information or manufacturers/suppliers recommendations is to be brought to the attention of the Architect DO NOT SCALE FROM THIS DRAWING. NOTES. SITE OWNERSHIP BOUNDARY APPLICATION BOUNDARY P1 25/03/2022 JBK REV. DATE NOTE DRAWN **BGY** BUCKLEY GRAY YEOMAN + 44 20 7033 9913 BGY.CO.UK **General Projects Heals Building** Site Location Plan **Block Plan Varies** March 2022 REVISION 1215\_PL1A-S-00 P1 APPROVED STATUS