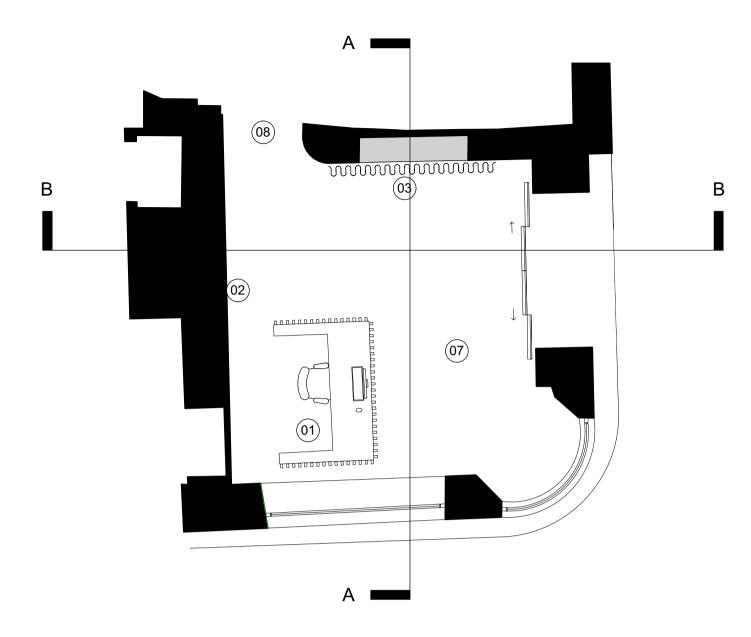

O1 Heal's Small Entrance Ground Floor Plan Scale: 1:50

A Heal's Small Entrance Internal Elevation A
Scale: 1:50

B Heal's Small Entrance Internal Elevation B
Scale: 1:50

5 10 M

GENERAL NOTES.

information.

© Buckley Gray Yeoman Limited

DO NOT SCALE FROM THIS DRAWING.

NOTES.

KE

1. Red lacquered fluted reception desk.

2. Red lacquered wall panelling.

3. Curtain.

4. Existing controls location to be maintained.

5. Existing Controls to be relocated and rationalised.

6. Walls and ceiling to be painted white.

7. Remove existing carpet, site investigation required to establish if original floor finish remains in good condition.

8. Threshold design to ensure threshold between Heal's shop, the lift lobby and reception is well defined. Bronze or brass edge detail between floor finish changes.

9. New plasterboard ceiling, painted white.

10.Bronze or white surface mounted ceiling down light.

11. Bronze or brass pendant lighting above reception desk.

12. Neon signage.

P1 30/03/22 Phase 1A LBC Issue