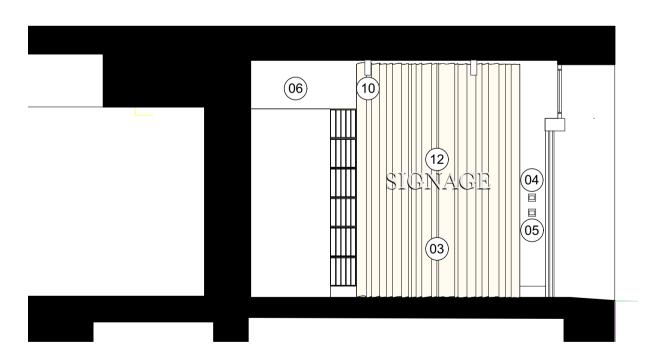

O1 Heal's Small Entrance Ground Floor Plan Scale: 1:50

A Heal's Small Entrance Internal Elevation A
Scale: 1:50

B Heal's Small Entrance Internal Elevation B
Scale: 1:50

5 10 M

GENERAL NOTES.

information.

© Buckley Gray Yeoman Limited

DO NOT SCALE FROM THIS DRAWING.

NOTES.

KE

1. Red lacquered fluted reception desk.

2. Red lacquered wall panelling.

3. Curtain.

4. Existing controls location to be maintained.

5. Existing Controls to be relocated and rationalised.

6. Walls and ceiling to be painted white.

7. Remove existing carpet, site investigation required to establish if original floor finish remains in good condition.

8. Threshold design to ensure threshold between Heal's shop, the lift lobby and reception is well defined. Bronze or brass edge detail between floor finish changes.

9. New plasterboard ceiling, painted white.

10.Bronze or white surface mounted ceiling down light.

11. Bronze or brass pendant lighting above reception desk.

12. Neon signage.

P1 30/03/22 Phase 1A LBC Issue