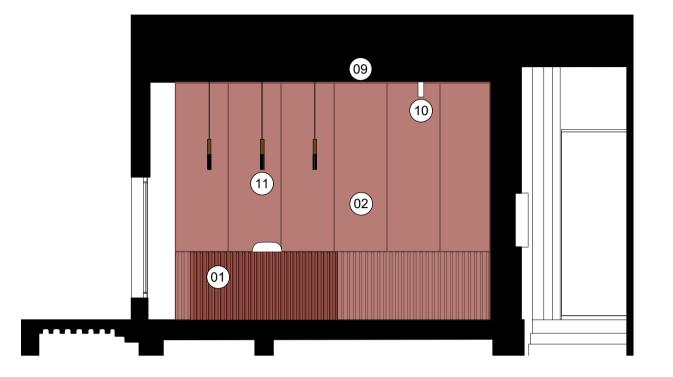

O1 Heal's Small Entrance Ground Floor Plan Scale: 1:50

A Heal's Small Entrance Internal Elevation A
Scale: 1:50

B Heal's Small Entrance Internal Elevation B
Scale: 1:50

5 10 M

GENERAL NOTES.

information.

© Buckley Gray Yeoman Limited

DO NOT SCALE FROM THIS DRAWING.

NOTES.

KE

1. Red lacquered fluted reception desk.

2. Red lacquered wall panelling.

3. Curtain.

4. Existing controls location to be maintained.

5. Existing Controls to be relocated and rationalised.

6. Walls and ceiling to be painted white.

7. Remove existing carpet, site investigation required to establish if original floor finish remains in good condition.

8. Threshold design to ensure threshold between Heal's shop, the lift lobby and reception is well defined. Bronze or brass edge detail between floor finish changes.

9. New plasterboard ceiling, painted white.

10.Bronze or white surface mounted ceiling down light.

11. Bronze or brass pendant lighting above reception desk.

12. Neon signage.

P1 30/03/22 Phase 1A LBC Issue