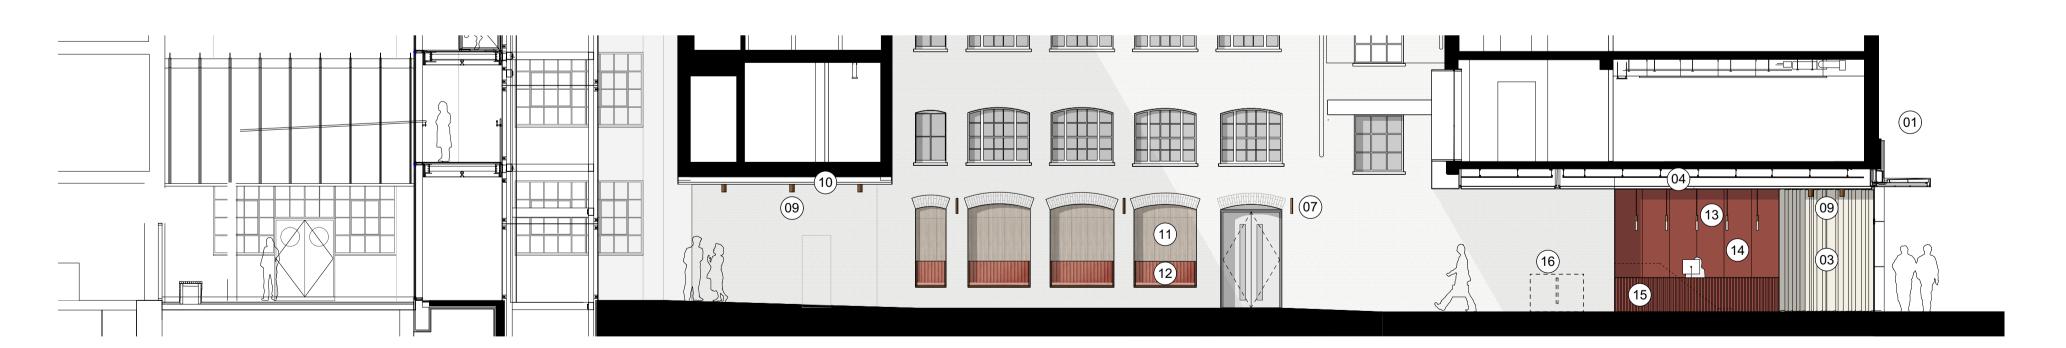

NOTES.

KEY:

1. No work to facade.

information.

2. New neon signage.

Curtain.

4. Ceiling mounted entrance lightbox to remain.

5. New bronze / brass finish balustrade.

6. White painted plasterboard wall with bronze lined openings. 7. New Wall lighting: bronze / brass finish.

8. New feature planting with bronze edge trim.

9. New cylinder semi-recessed light fittings, bronze / brass finish.

10. New plasterboard ceiling, painted white.

11. New light timber panelling applied to existing arches.

12. New heritage red channel tufting seating with bronze edge

13. New reception pendant lighting: bronze / brass finish.

14. Red lacquered wall wall panelling.

15. Red lacquered fluted reception desk.

16. Existing speedgates to be reclad in bronze / brass finish.

17. Sliding door and mechanism to be painted white.

P1 30/03/22 Phase 1A LBC Issue REV. DATE NOTE