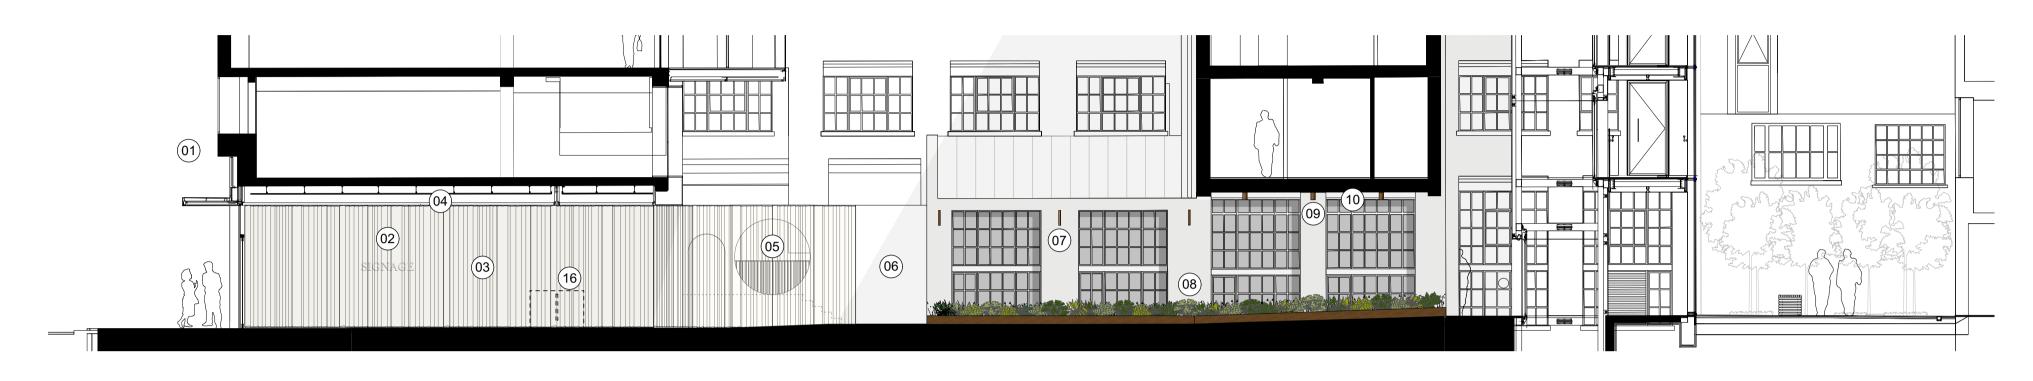

NOTES.

KEY:

1. No work to facade.

information.

2. New neon signage.

Curtain.

4. Ceiling mounted entrance lightbox to remain.

5. New bronze / brass finish balustrade.

6. White painted plasterboard wall with bronze lined openings. 7. New Wall lighting: bronze / brass finish.

8. New feature planting with bronze edge trim.

9. New cylinder semi-recessed light fittings, bronze / brass finish.

10. New plasterboard ceiling, painted white.

11. New light timber panelling applied to existing arches.

12. New heritage red channel tufting seating with bronze edge

13. New reception pendant lighting: bronze / brass finish.

14. Red lacquered wall wall panelling.

15. Red lacquered fluted reception desk.

16. Existing speedgates to be reclad in bronze / brass finish.

17. Sliding door and mechanism to be painted white.

P1 30/03/22 Phase 1A LBC Issue REV. DATE NOTE